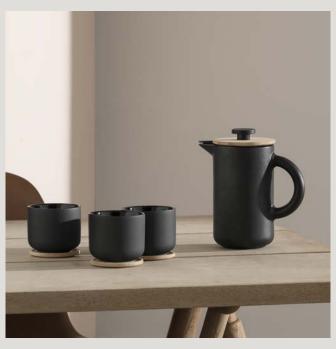

Theo

Take your time. Enjoy a moment of calm with your favourite tea or coffee.

Create an inviting table setting with the elegant Hoop serving bowl and wooden salad servers.

Design that makes a difference. Save resources by bringing your own cup and bottle. These stainless-steel To Go Click cups and Keep Cool bottles can be used again and again. Go for an understated look with these soft natural hues.