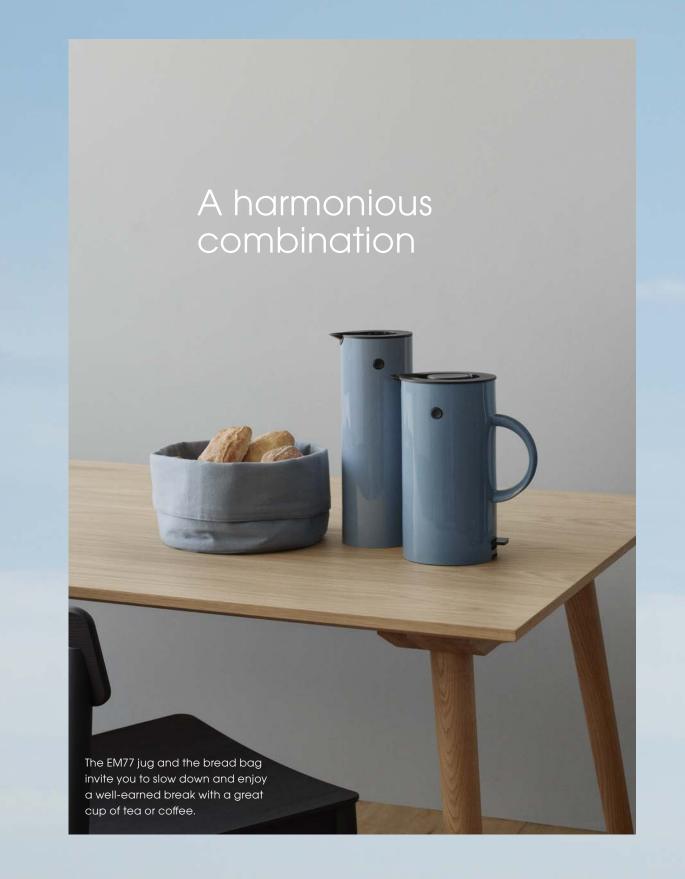

The iconic EM77 vacuum jug looks good in any colour and setting. This season's palette features elegance, freshness and a warm retro glow.