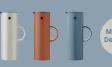

### Keep Warm and Keep Cool

Take your favourite drinks with you anywhere in these vacuum insulated flasks in elegant black or light grey. Combine hot and cold refreshments and enjoy freedom and flexibility.

Keep Warm vacuum insulated bottle 0.75 l. Art. no. 366-1 (light grey) / 366 (black)

Art. no. 355-13 (light grey) 355-3 (black) 355-10 (dusty blue) / 355-11 (rust) 355-12 (army) / 355-14 (rose)

Design: Daniel Debiasi and Federico Sandri founded their own design studio in 2010. A continuous dialogue encouraged by spatial, cultural and behavioural observations leads the Italian design duo to create beautiful design objects.