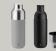

### Keep Warm and Keep Cool

Take your favourite drinks with you anywhere in these vacuum insulated flasks in elegant black or light grey. Combine hot and cold refreshments and enjoy freedom and flexibility.

Keep Warm vacuum insulated bottle 0.75 l. Art. no. 366-1 (light grey) / 366 (black)

Art. no. 355-13 (light grey) 355-3 (black) 355-10 (dusty blue) / 355-11 (rust) 355-12 (army) / 355-14 (rose)

Design: Daniel Debiasi and Federico Sandri founded their own design studio in 2010. A continuous dialogue encouraged by spatial, cultural and behavioural observations leads the Italian design duo to create beautiful design objects.