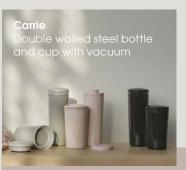

Theo

Take your time. Enjoy a moment of calm with your favourite tea or coffee.

Create an inviting table setting with the elegant Hoop serving bowl and wooden salad servers.

Design that makes a difference. Save resources by bringing your own cup and bottle. These stainless-steel To Go Click cups and Keep Cool bottles can be used again and again. Go for an understated look with these soft natural hues.

Keeps your drink hot for 5 hour or chilled for 10 hours.

**To Go Click vacuum insulated cup 0.4 l.**Art. no. 685-37 (soft dusty blue) / 685-38 (soft rust) 685-39 (soft army)

Keeps your drink hot for 4 hours or chilled for 8 hours.

To Go Click to go cup 0.2 l. Art. no. 675-37 (soft dusty blue) / 675-38 (soft rust) 675-39 (soft army)

Keeps your drink hot for 2 hours or chilled for 4 hours.