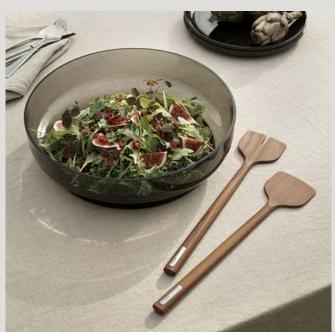

Theo

Take your time. Enjoy a moment of calm with your favourite tea or coffee.

Create an inviting table setting with the elegant Hoop serving bowl and wooden salad servers.

Design that makes a difference. Save resources by bringing your own cup and bottle. These stainless-steel To Go Click cups and Keep Cool bottles can be used again and again. Go for an understated look with these soft natural hues.