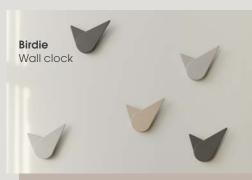

#### Birdie

Time flies with the Birdie wall clock. The simple, poetic design creates a light, sculptural effect on your wall. Compose a small installation in discrete colours and keep track of time around the world