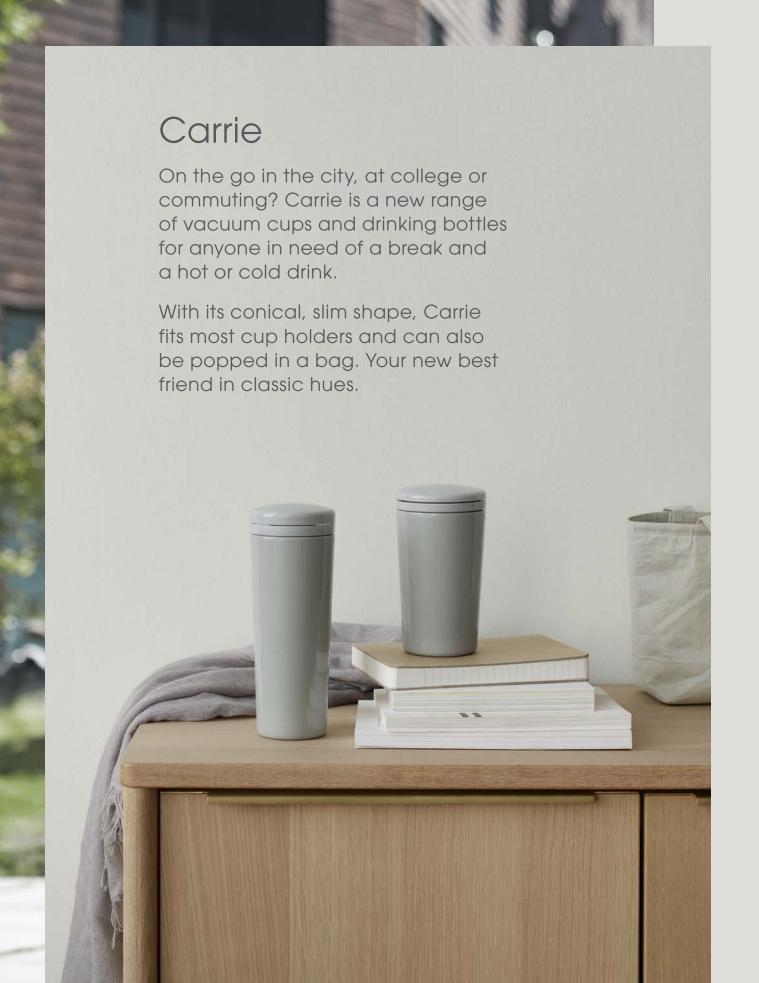

Theo

Take your time. Enjoy a moment of calm with your favourite tea or coffee.

Create an inviting table setting with the elegant Hoop serving bowl and wooden salad servers.

Design that makes a difference. Save resources by bringing your own cup and bottle. These stainless-steel To Go Click cups and Keep Cool bottles can be used again and again. Go for an understated look with these soft natural hues.

### Keep Warm and Keep Cool

Take your favourite drinks with you anywhere in these vacuum insulated flasks in elegant black or light grey. Combine hot and cold refreshments and enjoy freedom and flexibility.