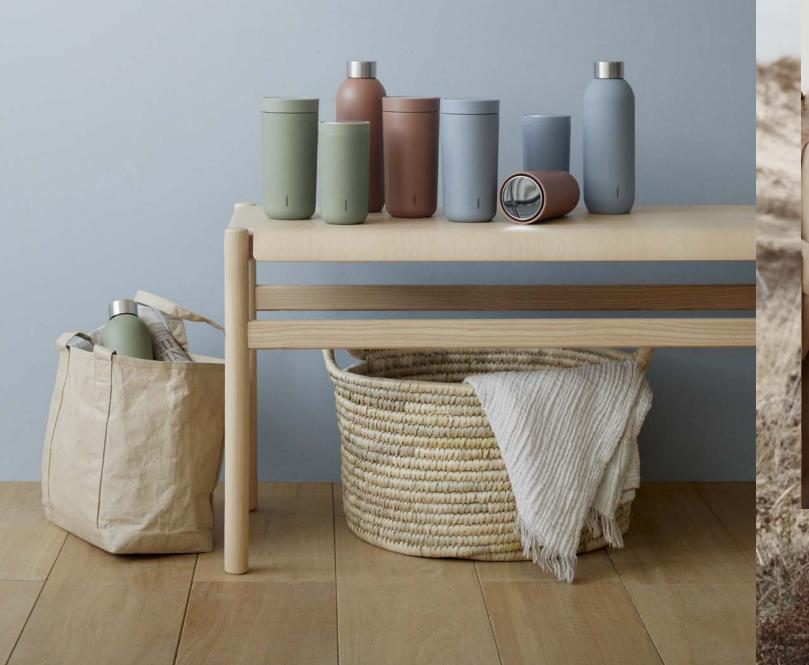

### Keep Warm and Keep Cool

Take your favourite drinks with you anywhere in these vacuum insulated flasks in elegant black or light grey. Combine hot and cold refreshments and enjoy freedom and flexibility.

## Keep Warm and Keep Cool Vacuum insulated bottles

Emma vacuum jug, coffee 1.2 l. Art. no. x-200-9 (soft sand)

Emma vacuum jug, tea 1 l. Art. no. x-201-9 (soft sand)

Emma electrical kettle1.5 l.

**Design:** HolmbäckNordentoff's design philosophy is to create timeless design that evokes excitement and has a tanaible purpose that generates lovalty

Keep Warm vacuum insulated bottle 0.75 l. Art. no. 366-1 (light grey) / 366 (black)

Art. no. 355-13 (light grey) 355-3 (black) 355-10 (dusty blue) / 355-11 (rust) 355-12 (army) / 355-14 (rose)

Design: Daniel Debiasi and Federico Sandri founded their own design studio in 2010. A continuous dialogue encouraged by spatial, cultural and behavioural observations leads the Italian design duo to create beautiful design objects.

Keeps your drink hot for 5 hour or chilled for 10 hours.

**To Go Click vacuum insulated cup 0.4 l.**Art. no. 685-37 (soft dusty blue) / 685-38 (soft rust) 685-39 (soft army)

Keeps your drink hot for 4 hours or chilled for 8 hours.

To Go Click to go cup 0.2 l. Art. no. 675-37 (soft dusty blue) / 675-38 (soft rust) 675-39 (soft army)

Keeps your drink hot for 2 hours or chilled for 4 hours.