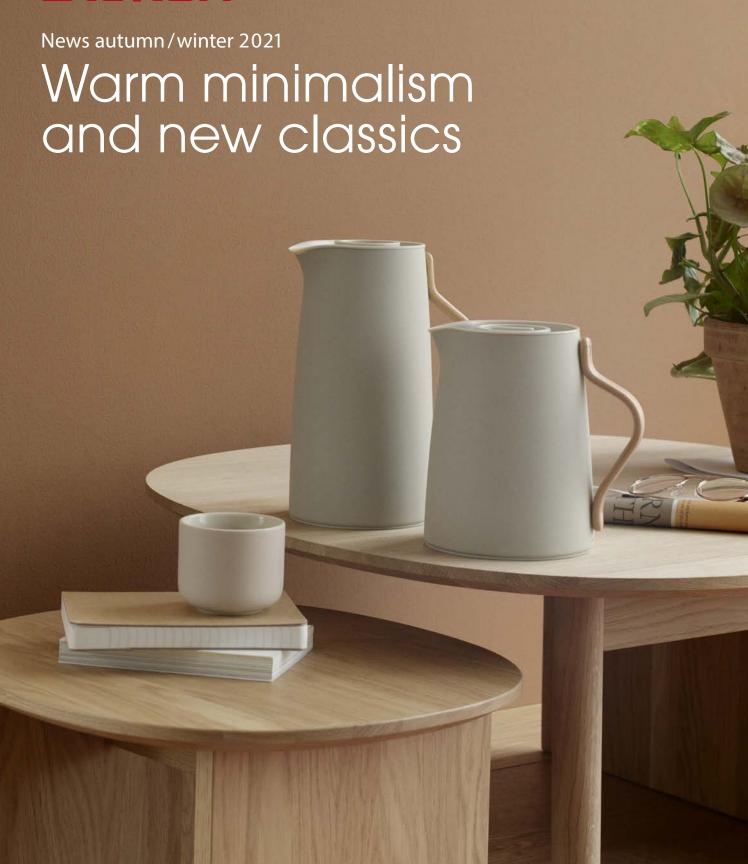

#### Emma

With its characteristic organic shape, Emma makes everyday life beautiful.

For breakfast, brunch or afternoon tea, the Emma vacuum jugs and water kettle will be at your service. The natural look of the sand-coloured Emma vacuum jugs and water kettle complement any table setting. Known for clean lines and innovative material combinations, Emma is a modern design classic.