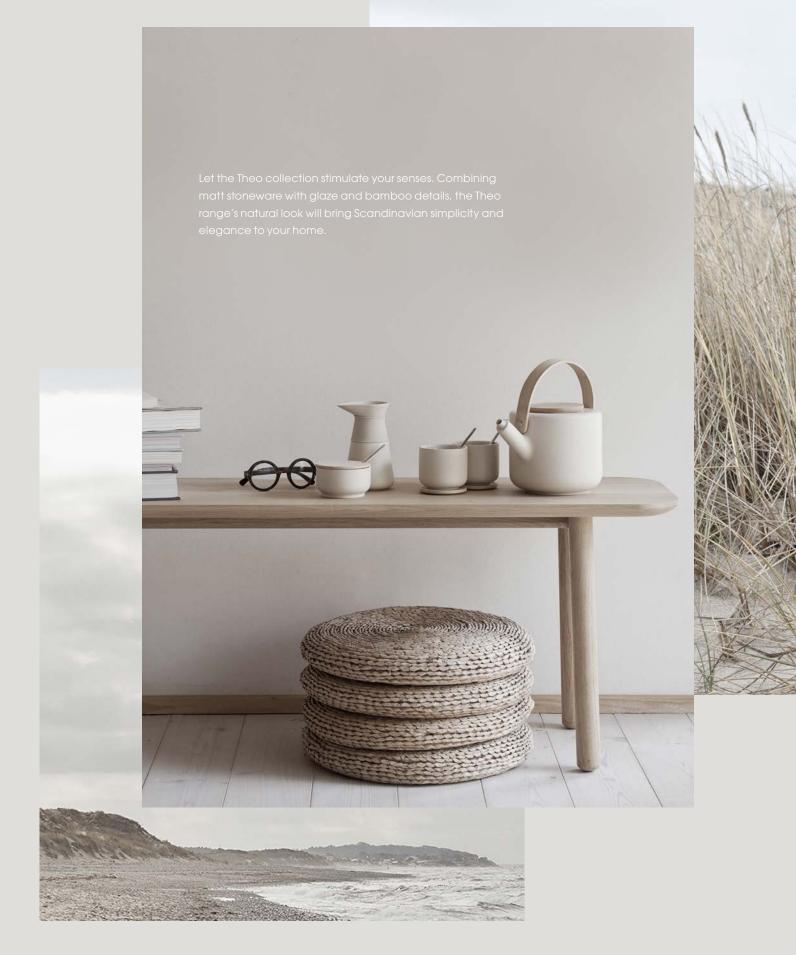

Theo

Take your time. Enjoy a moment of calm with your favourite tea or coffee.

Create an inviting table setting with the elegant Hoop serving bowl and wooden salad servers.

Design that makes a difference. Save resources by bringing your own cup and bottle. These stainless-steel To Go Click cups and Keep Cool bottles can be used again and again. Go for an understated look with these soft natural hues.