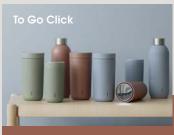

Theo

Take your time. Enjoy a moment of calm with your favourite tea or coffee.

Create an inviting table setting with the elegant Hoop serving bowl and wooden salad servers.

Design that makes a difference. Save resources by bringing your own cup and bottle. These stainless-steel To Go Click cups and Keep Cool bottles can be used again and again. Go for an understated look with these soft natural hues.

Keeps your drink hot for 5 hour or chilled for 10 hours.

**To Go Click vacuum insulated cup 0.4 l.**Art. no. 685-37 (soft dusty blue) / 685-38 (soft rust) 685-39 (soft army)

Keeps your drink hot for 4 hours or chilled for 8 hours.

To Go Click to go cup 0.2 l. Art. no. 675-37 (soft dusty blue) / 675-38 (soft rust) 675-39 (soft army)

Keeps your drink hot for 2 hours or chilled for 4 hours.