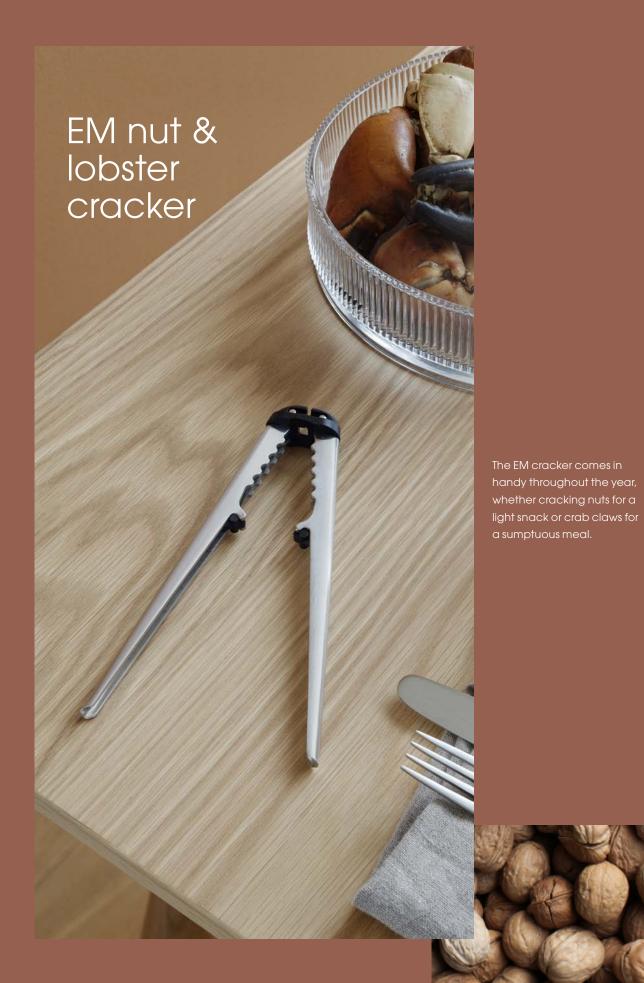

FM nut & lobster cracker

Multi-functional product for both nuts and shellfish. Can be separated into three parts for easy, thorough cleanina.

Design: Erik Magnussen explains about his designs: "My way of designing is not an intellectual process. My ideas are borne out of my own needs. I don't want to complicate things, only to make everyday living a little easier."