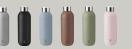

### Keep Warm and Keep Cool

Take your favourite drinks with you anywhere in these vacuum insulated flasks in elegant black or light grey. Combine hot and cold refreshments and enjoy freedom and flexibility.

Keep Warm vacuum insulated bottle 0.75 l. Art. no. 366-1 (light grey) / 366 (black)

Art. no. 355-13 (light grey) 355-3 (black) 355-10 (dusty blue) / 355-11 (rust) 355-12 (army) / 355-14 (rose)

Design: Daniel Debiasi and Federico Sandri founded their own design studio in 2010. A continuous dialogue encouraged by spatial, cultural and behavioural observations leads the Italian design duo to create beautiful design objects.