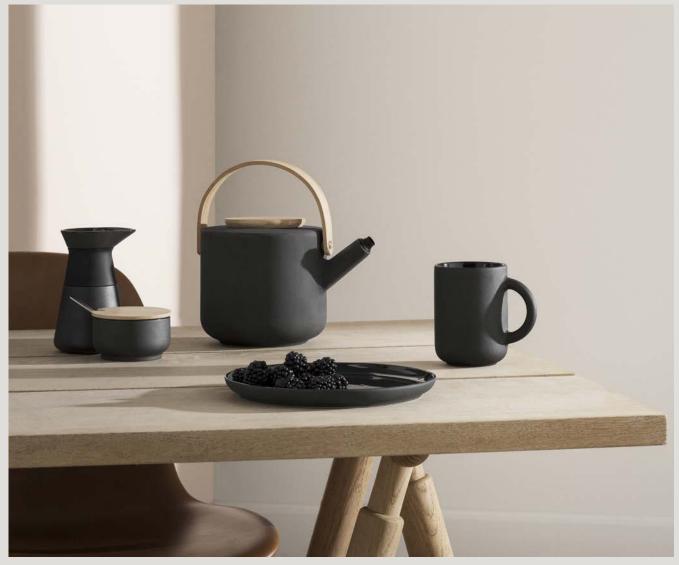

Theo

Take your time. Enjoy a moment of calm with your favourite tea or coffee.

Create an inviting table setting with the elegant Hoop serving bowl and wooden salad servers.

Design that makes a difference. Save resources by bringing your own cup and bottle. These stainless-steel To Go Click cups and Keep Cool bottles can be used again and again. Go for an understated look with these soft natural hues.