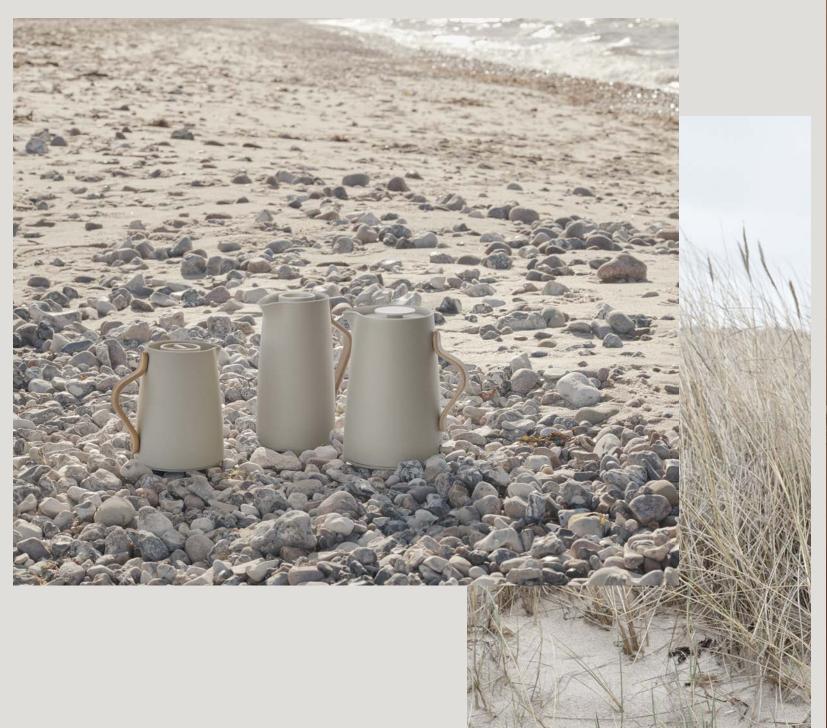

#### Emma

With its characteristic organic shape, Emma makes everyday life beautiful.

For breakfast, brunch or afternoon tea, the Emma vacuum jugs and water kettle will be at your service. The natural look of the sand-coloured Emma vacuum jugs and water kettle complement any table setting. Known for clean lines and innovative material combinations, Emma is a modern design classic.