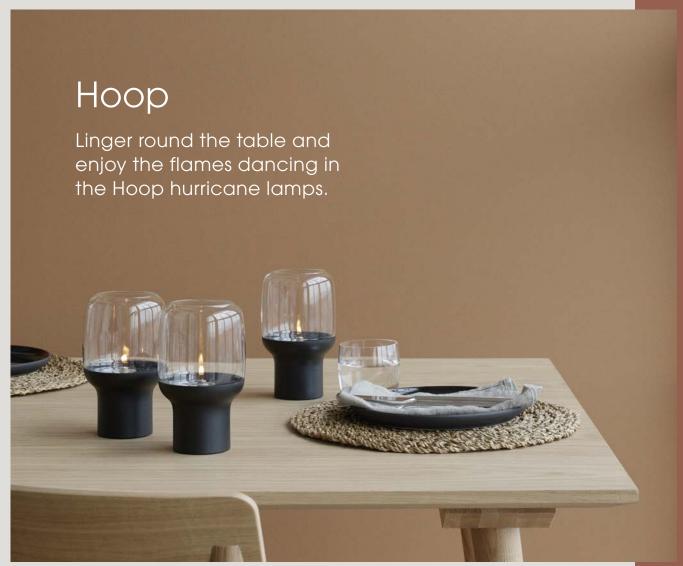

Theo

Take your time. Enjoy a moment of calm with your favourite tea or coffee.

Create an inviting table setting with the elegant Hoop serving bowl and wooden salad servers.

Design that makes a difference. Save resources by bringing your own cup and bottle. These stainless-steel To Go Click cups and Keep Cool bottles can be used again and again. Go for an understated look with these soft natural hues.