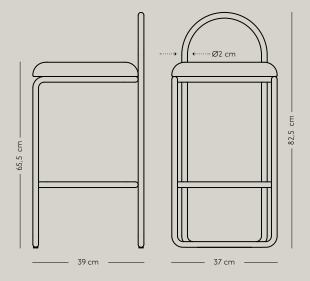

# **SPECIFICATIONS**

| PRODUCT TYPE             |         | Bar chair                                                    |
|--------------------------|---------|--------------------------------------------------------------|
| PRODUCT NAME             | ••••••  | ANGUI                                                        |
| COLOURS                  |         | Amber bouclé                                                 |
|                          |         | Dusty blue bouclé                                            |
|                          |         | Anthracite bouclé                                            |
|                          |         | Taupe bouclé                                                 |
| DIMENSIONS               | ••••••  | L37 x W39 x H82,5 cm                                         |
| WEIGHT                   | ••••••  | 4,6 kg                                                       |
| SEATING HEIGHT           | ••••••  | 65,5 cm                                                      |
| MATERIAL - FRAME         | ••••••  | Steel with powder coating                                    |
| MATERIAL - SEAT          | ••••••  | PU foam & Plywood / MDF                                      |
|                          |         | Fabric: 80% RPET & 20% Polyester (Amber & Dusty blue)        |
|                          |         | Fabric: 92% RPET & 8% Polyester (Anthracite & Taupe)         |
|                          |         | ≈ 2,5 recycled bottles (Gabriel Grain fabric)                |
| GABRIEL GRAIN DESIGN NO. | ••••••  | Amber bouclé: 228763I30                                      |
|                          |         | Dusty blue bouclé: 228767134                                 |
|                          |         | Anthracite bouclé: 228860328                                 |
|                          |         | Taupe bouclé: 228861253                                      |
| GABRIEL GRAIN MATERIAL   | ••••••  | Click to read more about Gabriel Grain fabric specifications |
| OUANTITY PER PARCEL      | ••••••  |                                                              |
| PACKAGING DIMENSIONS     | ••••••• | L4I x W39 x H85 cm                                           |
| PACKAGING WEIGHT         | ••••••  | 6,3 kg                                                       |
| COMPLIANT WITH           |         | EN 16139; EN 1021-1 & 2                                      |
|                          |         | ANSI/BIFMA X5.4; TBII7-2013                                  |
| MAXLOAD                  | ••••••  | 160 kg                                                       |
| US FR LEGISLATION        | ••••••  | The Gabriel Grain fabric complies with US FR legislation     |
| PLEASE NOTE              | ••••••  | For the contract market kindly use the                       |
|                          |         | attached feet for recommended stability                      |
|                          |         |                                                              |