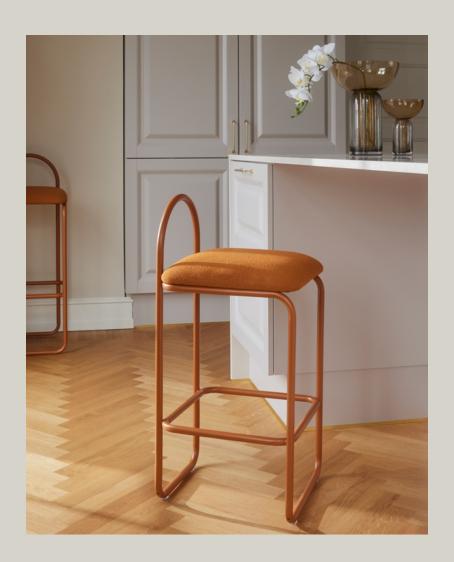

# ANGUI BAR CHAIR (SMALL)

Product sheet

#### ANGUI BAR CHAIR / BY AYTM DESIGN TEAM

Taking a moment to relax, and resting your legs for a little while, the ANGUI bar chair is the perfect place to do so. Use it in the hallway, in the bedroom or wherever you need a place to rest. The ANGUI family is a beautiful range of different furniture, including benches, chairs, shelves and mirrors in a wide variety of colours and sizes. The pipe styled frame and tone in tone creates sophisticated pieces that will enhance and contribute to your own personal style.