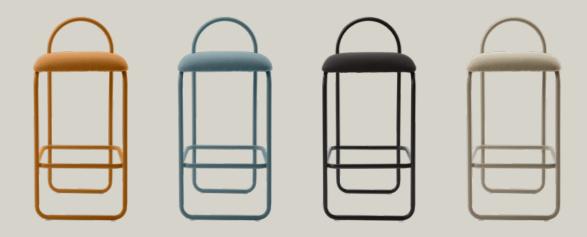

# **SPECIFICATIONS**

| PRODUCT TYPE             |         | Bar chair                                                    |
|--------------------------|---------|--------------------------------------------------------------|
| PRODUCT NAME             | ••••••  | ANGUI                                                        |
| COLOURS                  |         | Amber bouclé                                                 |
|                          |         | Dusty blue bouclé                                            |
|                          |         | Anthracite bouclé                                            |
|                          |         | Taupe bouclé                                                 |
| DIMENSIONS               | ••••••  | L37 x W39 x H82,5 cm                                         |
| WEIGHT                   | ••••••  | 4,6 kg                                                       |
| SEATING HEIGHT           | ••••••  | 65,5 cm                                                      |
| MATERIAL - FRAME         | ••••••  | Steel with powder coating                                    |
| MATERIAL - SEAT          | ••••••  | PU foam & Plywood / MDF                                      |
|                          |         | Fabric: 80% RPET & 20% Polyester (Amber & Dusty blue)        |
|                          |         | Fabric: 92% RPET & 8% Polyester (Anthracite & Taupe)         |
|                          |         | ≈ 2,5 recycled bottles (Gabriel Grain fabric)                |
| GABRIEL GRAIN DESIGN NO. | ••••••  | Amber bouclé: 228763I30                                      |
|                          |         | Dusty blue bouclé: 228767134                                 |
|                          |         | Anthracite bouclé: 228860328                                 |
|                          |         | Taupe bouclé: 228861253                                      |
| GABRIEL GRAIN MATERIAL   | ••••••  | Click to read more about Gabriel Grain fabric specifications |
| OUANTITY PER PARCEL      | ••••••  |                                                              |
| PACKAGING DIMENSIONS     | ••••••• | L4I x W39 x H85 cm                                           |
| PACKAGING WEIGHT         | ••••••  | 6,3 kg                                                       |
| COMPLIANT WITH           |         | EN 16139; EN 1021-1 & 2                                      |
|                          |         | ANSI/BIFMA X5.4; TBII7-2013                                  |
| MAXLOAD                  | ••••••  | 160 kg                                                       |
| US FR LEGISLATION        | ••••••  | The Gabriel Grain fabric complies with US FR legislation     |
| PLEASE NOTE              | ••••••  | For the contract market kindly use the                       |
|                          |         | attached feet for recommended stability                      |
|                          |         |                                                              |

## **VARIATIONS**

ANTHRACITE BOUCLÉ Art. No. 502400070080

TAUPE BOUCLÉ
Art. No.
502400072080