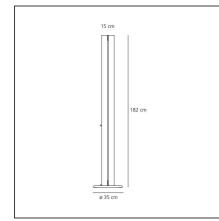

#### **TECHNICAL DRAWINGS**

| Article Code:                       | A0160W50       | Material:                           | Aluminium, steel, |
|-------------------------------------|----------------|-------------------------------------|-------------------|
| Colour:                             | Polished black | Waterial.                           | technopolymer     |
| Installation:                       | Floor          | Series:                             | Design            |
| Environment:                        | Indoor         | Area contract:                      | All projects      |
|                                     |                | Emission:                           | Indirect          |
| DIMENSIONS                          |                |                                     |                   |
| Width:                              | cm 15          | Impact Resistance:                  | N/D               |
| Height:                             | cm 182         | Glow Wire Test:                     | 650               |
| Base Diameter:                      | cm 35          |                                     |                   |
| INCLUDED SOURC                      | ES             |                                     |                   |
| Category:                           | LED            | Color temperature (K):              | 2700K             |
| Number:                             | 1              | Color Tolerance:                    | MacAdam 2SDCM     |
| Watt:                               | 36.36W         | CRI:                                | 90                |
| Delivered lumens output (lm):3646lm |                | Efficacy:                           | 100lm/W           |
| Туре:                               | 0              | Service Life:                       | 50000-L70         |
| Class:                              | А              |                                     |                   |
| LUMINAIRE                           |                |                                     |                   |
| Watt:                               | 45W            | Delivered lumens output (lm):3480lm |                   |
| Voltage:                            | 220V-240V      | CCT:                                | 2700K             |
|                                     |                | Efficiency:                         | 93%               |
|                                     |                | Efficacy:                           | 77.33lm/W         |
|                                     |                | CRI:                                | 90                |
|                                     |                | Dimmer Typology:                    | Touch Dimmer      |