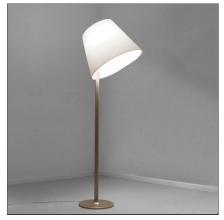

## Melampo Mega - Bronze Ecrù

IP20 □ ∰ ♥ № @ @ Dimmerable: +**0** -

## DESCRIPTION

Base in painted zamac; painted aluminium stem; diffuser in silk satin fabric on a plastic frame.

| Article Code:         | 0577020A  | Material:                           | Aluminium, zamak,           |
|-----------------------|-----------|-------------------------------------|-----------------------------|
| Colour:               | Ecrù      |                                     | silk satin fabric and       |
| Installation:         | Floor     |                                     | technopolymer               |
| Environment:          | Indoor    | Series:                             | Design                      |
|                       |           | Area contract:                      | Hospitality,<br>Residential |
|                       |           | Emission:                           | Direct, Diffused            |
|                       |           | LIIIISSIOII.                        | Adjustable, indirect        |
|                       |           |                                     | -                           |
| DIMENSIONS            |           |                                     |                             |
| Height:               | cm 174    | Impact Resistance:                  | N/D                         |
| Base Diameter:        | cm 35     | Glow Wire Test:                     | 650                         |
| Inclination:          | cm 34     |                                     |                             |
| Max Extension Height: | cm 217    |                                     |                             |
| NOT INCLUDED SOU      | RCES      |                                     |                             |
| Category:             | HALO      | Class:                              | A                           |
| Number:               | 2         |                                     |                             |
| Watt:                 | 116W      |                                     |                             |
| Socket:               | E27       |                                     |                             |
| ALTERNATIVE SOURC     | ES        |                                     |                             |
| Category:             | LED       |                                     |                             |
| Number:               | 2         |                                     |                             |
| Watt:                 | 15W       |                                     |                             |
| Туре:                 | 2         |                                     |                             |
| Socket:               | E27       |                                     |                             |
| Class:                | А         |                                     |                             |
| LUMINAIRE             |           |                                     |                             |
| Watt:                 | W         | Delivered lumens output (lm):3562lm |                             |
| Voltage:              | 220V-240V | CCT:                                | 2900K                       |
|                       |           | Efficiency:                         | 62%                         |
|                       |           | Efficacy:                           | 11.87lm/W                   |
|                       |           | CRI:                                | 100                         |
| Notes                 |           |                                     |                             |