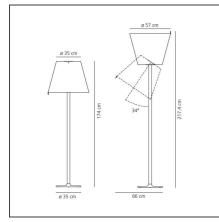

## TECHNICAL DRAWINGS

## DESCRIPTION

Base in painted zamac; painted aluminium stem; diffuser in silk satin fabric on a plastic frame.

| Article Code:         | 0577020A  | Material:                           | Aluminium, zamak,           |
|-----------------------|-----------|-------------------------------------|-----------------------------|
| Colour:               | Ecrù      |                                     | silk satin fabric and       |
| Installation:         | Floor     |                                     | technopolymer               |
| Environment:          | Indoor    | Series:                             | Design                      |
|                       |           | Area contract:                      | Hospitality,<br>Residential |
|                       |           | Emission:                           | Direct, Diffused            |
|                       |           | LIIIISSIOII.                        | Adjustable, indirect        |
|                       |           |                                     | -                           |
| DIMENSIONS            |           |                                     |                             |
| Height:               | cm 174    | Impact Resistance:                  | N/D                         |
| Base Diameter:        | cm 35     | Glow Wire Test:                     | 650                         |
| Inclination:          | cm 34     |                                     |                             |
| Max Extension Height: | cm 217    |                                     |                             |
| NOT INCLUDED SOU      | RCES      |                                     |                             |
| Category:             | HALO      | Class:                              | A                           |
| Number:               | 2         |                                     |                             |
| Watt:                 | 116W      |                                     |                             |
| Socket:               | E27       |                                     |                             |
| ALTERNATIVE SOURC     | ES        |                                     |                             |
| Category:             | LED       |                                     |                             |
| Number:               | 2         |                                     |                             |
| Watt:                 | 15W       |                                     |                             |
| Туре:                 | 2         |                                     |                             |
| Socket:               | E27       |                                     |                             |
| Class:                | А         |                                     |                             |
| LUMINAIRE             |           |                                     |                             |
| Watt:                 | W         | Delivered lumens output (lm):3562lm |                             |
| Voltage:              | 220V-240V | CCT:                                | 2900K                       |
|                       |           | Efficiency:                         | 62%                         |
|                       |           | Efficacy:                           | 11.87lm/W                   |
|                       |           | CRI:                                | 100                         |
| Notes                 |           |                                     |                             |