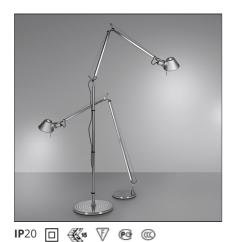

# **Tolomeo Floor - Black - Body Lamp**

# FEATURES Article Code: A004430 Material: Aluminium, steel Colour: Black Series: Design

**Installation:** Floor

#### **DIMENSIONS**

 Height:
 cm 162
 Impact Resistance:
 N/D

 Base Diameter:
 cm 33
 Glow Wire Test:
 N/D

 Max Extension Height:
 cm 226