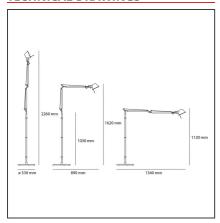

#### **TECHNICAL DRAWINGS**

#### **DIMENSIONS**

 Height:
 cm 162
 Impact Resistance:
 N/D

 Base Diameter:
 cm 33
 Glow Wire Test:
 N/D

 Max Extension Height:
 cm 226