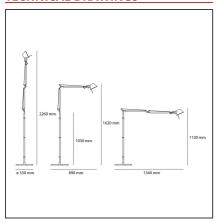

## **TECHNICAL DRAWINGS**

## **DIMENSIONS**

Height:cm 162Impact Resistance:N/DBase Diameter:cm 33Glow Wire Test:N/DMax Extension Height:cm 226