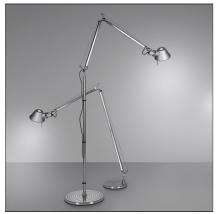

# **Tolomeo Floor - White - Body Lamp**

**IP**20 □

#### **DESIGN BY**

Michele De Lucchi, Giancarlo Fassina

#### **DESCRIPTION**

The code is referred to the body lamp only

# **ACCESSORIES**

TOLOMEO TERRA SNODO A014000

TOLOMEO TERRA BASE + ASTA A012820