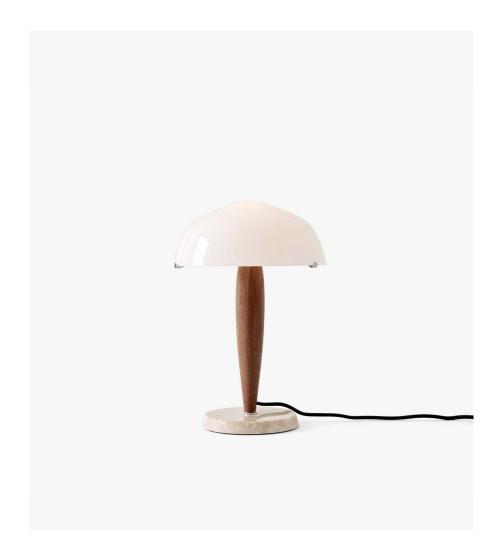

## Product category

Table lamp

## Environment

Indoor

Shade: Opal Glass, Stem: Walnut Wood, Base: Marble Stone, Cord: Black fabric with a dimmer

# Production process

Marble stone has been cut to form the base of the lamp. The wooden stem has been spun and afterwards oiled. The shade is made of mouth blown opal glass

### Colours

Oiled Walnut, White Opal Glass & Cream Marble

H: 36cm/14.2in, L: 25cm/9.8in, D: 25cm/9.8in