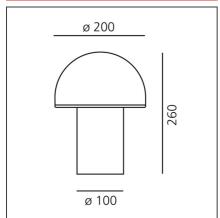

## **TECHNICAL DRAWINGS**

## **DIMENSIONS**

Socket:

**Height:** cm 26 **Base Diameter:** cm 10