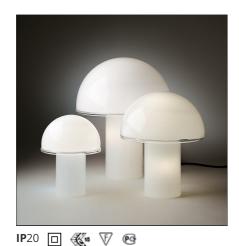

# **Onfale little**

## **DESCRIPTION**

Body and diffuser in opaline blown glass. Transparent crystal edge added.

#### **FEATURES**

| Article Code: | A006400 | Material:      | blown glass  |
|---------------|---------|----------------|--------------|
| Colour:       | White   | Series:        | Design       |
| Installation: | Table   | Area contract: | All projects |
| Environment:  | Indoor  | Emission:      | Diffused     |