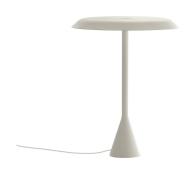

## PANAMA

Euga Design

Family of table lamps in two sizes Panama and Panama Mini, with LED sources for diffused lighting.

Made of aluminum, they are equipped with a polycarbonate reflector with anti-glare treatment and are therefore suitable for both domestic and work environments.

Available in matt white or black embossed painted finishes.

The mini version is also available in a cordless rechargeable battery version. Duration: 10 hours, recharge: 6 hours.