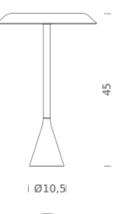

## **LAMPING**

Source LED board Total power 14W

Emission down, diffused
Tension 110/240 V
Color temperature 2700 K

Luminous flux 1010lm (luminous output)

Typ cri 85 Energy class A+

Materials aluminium

Notes cable lenght 2m, switch on cable

Net lamp weight 2,5 kg

Codes Structure/Diffuser

PAN LWW 13 white text/white PAN LXX 13 coal black/white

**PACKAGE** 

Package 01 Dimension: 46x46x70 cm / Gross weight:

4 kg