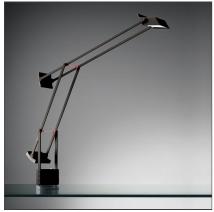

# Tizio Led 3000K

IP20 ⊕ 🕸 🔻 🤁 🥶 c€

### **DESCRIPTION**

Range of lamps available in several dimensions, with different fi nishings. Materials: painted polycarbonate. Tizio LED: head in aluminium. Specifi cation: adjustable counterbalanced arms and head.

# **DIMENSIONS**

Inclination:

Length: cm 78 **Max Extension Length:** cm 108 Height: cm 66 **Base Diameter:** cm 11

-42+42

cm 119