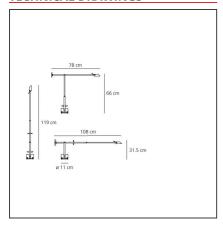

# **TECHNICAL DRAWINGS**

# **DIMENSIONS**

Inclination:

Length: cm 78 **Max Extension Length:** cm 108 Height: cm 66 **Base Diameter:** cm 11

-42+42

cm 119