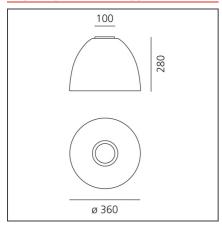

## **TECHNICAL DRAWINGS**

### **DIMENSIONS**

 Height:
 cm 28
 Impact Resistance:
 N/D

 Base Diameter:
 cm 10
 Glow Wire Test:
 850