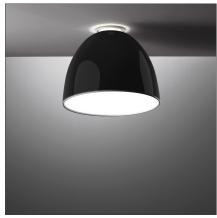

# **Nur Gloss Mini Ceiling - Black**

#### **DESCRIPTION**

A perfectly smooth and polished finish gives elegance to the classic Nur model. Painted aluminium body lamp; polycarbonate diffuser.