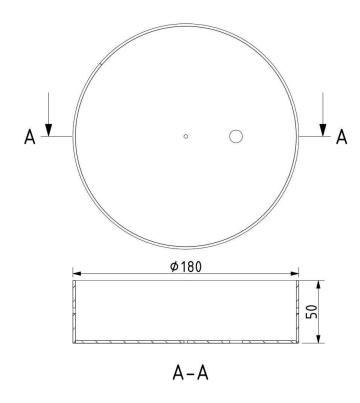

### **INNER FIXTURE**

Dimensions O x w [mm] Weight [kg] Material 180 x 50 mm 1.3 kg metal

## **Drawing**