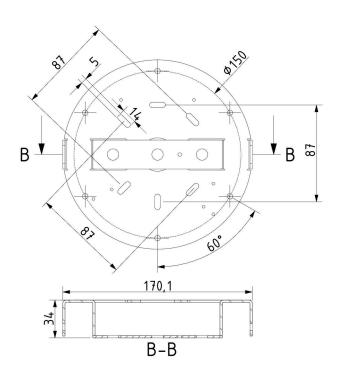

c4TxdGm30BzBTldByePv7P9QmGGrj6FA

#### CONSTRUCTION SPECIFICATION

Weight: 4.8 kg
Construction material: glass, metal
Cord length [mm]: 2,200 mm
Mounting: Ceiling
Environment: Indoor

#### **DIMENSIONS** [mm]



#### **ELECTRICAL SPECIFICATION**

Input voltage [V]: 100 - 240 V
Freqvency [Hz]: 50-60 Hz
Max. power [W]: 9 W
Coverage IP: 20
Socket: LED module

Socket.

Light source: - Energy class: E

**CERTIFICATIONS** 





BROKIS S.R.O. ŠPANIELOVA 1315/25 163 00 PRAHA 6 - ŘEPY CZECH REPUBLIC ORG ID 64940799 VAT ID CZ64940799 C 42174 MĚSTSKÝ SOUD V PRAZE TEL +420 567 211 517
TECHNICAL@BROKIS.CZ
INFO@BROKIS.CZ
WWW.BROKIS.CZ

2022\_03 PAGE 1

# DATASHEET FIXING



### **INNER FIXTURE**

Dimensions O x w [mm] Weight [kg] Material 180 x 50 mm 1.3 kg metal



## **Drawing**

## Hole placement