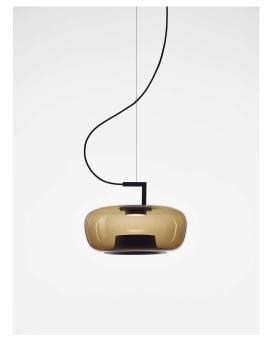

#### **Description**

Double, a new collection of pendent lights, is based on a shape consisting of two elements made from two different materials – glass and lightweight aluminium. These elements depend on one another to generate a unique and consonant form. The glass globe terminating in a metal ring provides a suggestive effect, with the handle on top alluding to the idea of transporting the light. In the pendent variant, which is available in three different shapes, the upper metal section with wire rope seeks equilibrium in the scattered light and shadows as they pass through the lower metal ring and globe, the latter crafted from multiple layers of molten glass that are carefully scrutinized by the master glassmaker prior to blowing. The luminance of the LED light source is softened by an opal diffusor. By virtue of its scope, the Double collection is ideal for private interiors and works very well in large compositions and colour combinations.

#### Tech. description

The luminaire consists of a glass shade, metal frame with integrated LED module, metal caps, metal printout on the lower edge of the screen, supply cable and steel cable. The luminaire is suspended from the ceiling canopy by means of a supporting steel cable.