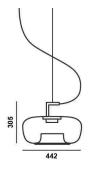

#### **DIMENSIONS** [mm]

#### CONSTRUCTION SPECIFICATION

Weight: 4.8 kg
Construction material: glass, metal
Cord length [mm]: 2,200 mm
Mounting: Ceiling
Environment: Indoor