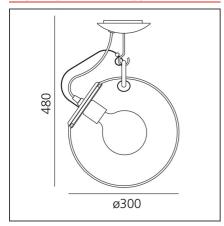

PRODUCT DATA SHEET PRODUCT CODE: A022810

# **Miconos Ceiling - Satin brass**



IP20 ⊕ ∰ ♥ № ©
Dimmerable: + •

#### **DESIGN BY**

Ernesto Gismondi

#### **TECHNICAL DRAWINGS**



#### **FEATURES**

Article Code: A022810 Material: Blown glass, steel Colour: Satin brass Series: Design Installation: Wall, Suspension, Ceiling Emission: Diffused And Direct

**Environment:** Indoor

**DIMENSIONS** 

Socket:

**Height:** cm 48

### **NOT INCLUDED SOURCES**

 Category:
 FLUO
 Color temperature (K):
 3000K

 Number:
 1
 Class:
 A

 Watt:
 23 W

E27

## **ALTERNATIVE SOURCES**

 Category:
 LED

 Number:
 1

 Watt:
 15W

 Delivered lumens output (lm):1150lm
 2

 Type:
 2

 Socket:
 E27

 Class:
 A

#### **LUMINAIRE**

 Watt:
 15W
 Delivered lumens output (lm):1372lm

 Voltage:
 220V-240V
 CCT:
 2700K

 Efficiency:
 90%

 Efficacy:
 91.48lm/W

 CRI:
 80