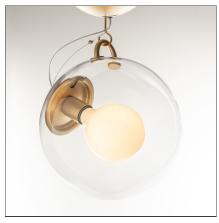

# **Miconos Ceiling - Satin brass**

IP20 ⊕ ∰ ♥ № ©
Dimmerable: + •

#### **DESIGN BY**

Ernesto Gismondi

#### **FEATURES**

Article Code: A022810 Material: Blown glass, steel Colour: Satin brass Series: Design Installation: Wall, Suspension, Ceiling Emission: Diffused And Direct

**Environment:** Indoor

**DIMENSIONS** 