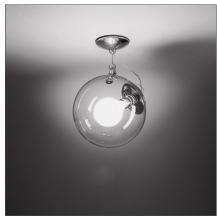

# **Miconos Ceiling - Polished chrome**

IP20 ⊕ ∰ ♥ № ©
Dimmerable: + •

#### **FEATURES**

Article Code:A022800Material:Blown glass, steelColour:Polished chromeSeries:DesignInstallation:Wall, Suspension,<br/>CeilingArea contract:All projectsEmission:Diffused And Direct

**DIMENSIONS** 