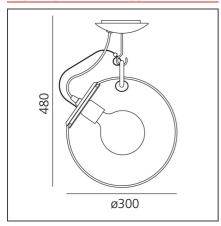

PRODUCT DATA SHEET PRODUCT CODE: A022800

# **Miconos Ceiling - Polished chrome**



IP20 ⊕ ∰ ♥ № ©
Dimmerable: + •

#### **DESIGN BY**

Ernesto Gismondi

#### **TECHNICAL DRAWINGS**



#### **FEATURES**

Article Code:A022800Material:Blown glass, steelColour:Polished chromeSeries:DesignInstallation:Wall, Suspension,<br/>CeilingArea contract:All projectsEmission:Diffused And Direct

**DIMENSIONS** 

**Environment:** 

**Height:** cm 48

### **NOT INCLUDED SOURCES**

Category:FLUOColor temperature (K):Number:1Class:Watt:23 WSocket:E27

Indoor

## **ALTERNATIVE SOURCES**

 Category:
 LED

 Number:
 1

 Watt:
 15W

 Delivered lumens output (lm):1150lm
 2

 Type:
 2

 Socket:
 E27

 Class:
 A

#### **LUMINAIRE**

 Watt:
 15W
 Delivered lumens output (lm):1372lm

 Voltage:
 220V-240V
 CCT:
 2700K

 Efficiency:
 90%

 Efficacy:
 91.48lm/W

 CRI:
 80

3000K