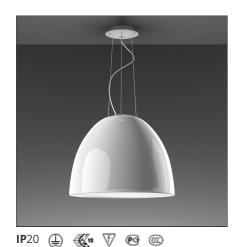

PRODUCT DATA SHEET **PRODUCT CODE**: A242100

# **Nur Gloss - Suspension - White**

## **FEATURES**

**Article Code:** A242100 Material: Colour: White Installation: Suspension Series:

E27

**Environment:** Indoor Area contract:

Residential **Emission:** Direct/indirect

**DIMENSIONS** 

Socket:

CRI:

A new perfectly smooth and polished finish gives elegance to the classicNur model. All the versions are encased in a diffuser at the bottom.

Aluminium,

Design

polycarbonate, glass

Hospitality, Office,