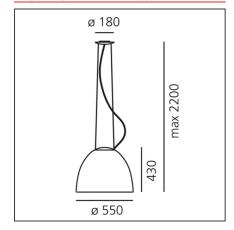

### **TECHNICAL DRAWINGS**

Dimmerable: + 10-

cm 43.9 **Impact Resistance:** N/D Height: Max Height from ceiling: cm 200 **Glow Wire Test:** 650°C

**NOT INCLUDED SOURCES** 

HALO **Color Rendering:** 99 Category: Number: Color temperature (K): 3000K Watt: 205W Class: Α