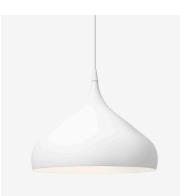

## SPINNING PENDANT BH2

<sup>BY</sup> BENJAMIN HUBERT 2010

The spinning-top toy, a childhood favourite, inspires to the joyful form of the Spinning pendant along with the process of metal spinning. Here, form truly meets function in an innovative way. It's sleek, it's sexy and it's sure to become a new classic.

| Product type                              | Pendant.                                                                                                               |
|-------------------------------------------|------------------------------------------------------------------------------------------------------------------------|
| Production Process                        | The shade is spun into shape from a single sheet of aluminium.                                                         |
| Environment                               | Indoor.                                                                                                                |
| Dimensions ( cm / in )                    | Ø: 40cm/15.7in, H: 34cm/13.4in.                                                                                        |
| Weight ( kg )                             | 2.30 kg.                                                                                                               |
| Materials                                 | Lacquered aluminium with 4 meter PVC cord.                                                                             |
| Colours                                   | White.<br>Black.<br>Dark matt grey.<br>Matt black.<br>Matt white.                                                      |
| Voltage (V)                               | 220-240V - 50Hz.                                                                                                       |
| Light source &<br>Energi effeciency class | E27 Max 60 Watt.<br>The luminaire is compatible with bulbs of the energy<br>classes: A++ - E.<br>Bulb is not included. |
| Certifications                            | CE, IP20, Class II.                                                                                                    |
| Canopy                                    | Included.                                                                                                              |
| Cord lenght / diameter ( cm / in )        | 400cm/157.5in.                                                                                                         |
| Cleaning Instructions                     | Clean with soft dry cloth. Always switch off the electricity supply before cleaning.                                   |
| Package Dimensions (cm / in)              | H: 41.0cm/16.1in x W: 49.0cm/19.3in x<br>D: 49.0cm/19.9in.                                                             |

## PRODUCT

Matt black

Matt white

Matt dark grey

Black

White