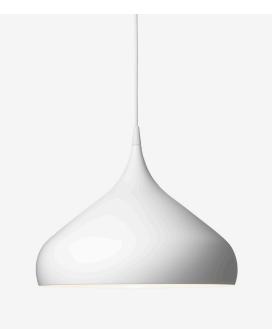

## SPINNING PENDANT BH2

<sup>BY</sup> BENJAMIN HUBERT 2010

The spinning-top toy, a childhood favourite, inspires to the joyful form of the Spinning pendant along with the process of metal spinning. Here, form truly meets function in an innovative way. It's sleek, it's sexy and it's sure to become a new classic.

| Product type                              | Pendant.                                                                                                               |
|-------------------------------------------|------------------------------------------------------------------------------------------------------------------------|
| Production Process                        | The shade is spun into shape from a single sheet of aluminium.                                                         |
| Environment                               | Indoor.                                                                                                                |
| Dimensions ( cm / in )                    | Ø: 40cm/15.7in, H: 34cm/13.4in.                                                                                        |
| Weight ( kg )                             | 2.30 kg.                                                                                                               |
| Materials                                 | Lacquered aluminium with 4 meter PVC cord.                                                                             |
| Colours                                   | White.<br>Black.<br>Dark matt grey.<br>Matt black.<br>Matt white.                                                      |
| Voltage (V)                               | 220-240V - 50Hz.                                                                                                       |
| Light source &<br>Energi effeciency class | E27 Max 60 Watt.<br>The luminaire is compatible with bulbs of the energy<br>classes: A++ - E.<br>Bulb is not included. |
| Certifications                            | CE, IP20, Class II.                                                                                                    |
| Canopy                                    | Included.                                                                                                              |
| Cord lenght / diameter ( cm / in )        | 400cm/157.5in.                                                                                                         |
| Cleaning Instructions                     | Clean with soft dry cloth. Always switch off the electricity supply before cleaning.                                   |
| Package Dimensions (cm / in)              | H: 41.0cm/16.1in x W: 49.0cm/19.3in x<br>D: 49.0cm/19.9in.                                                             |

## PRODUCT

Matt black

Matt white

Matt dark grey

Black

White