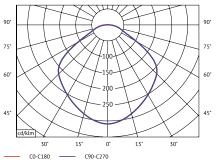

& Benjamin Hubert is always curious to find new solutions and materials, often stopping to feel the texture on a piece of furniture or feeling the weight an old glass vase.

Ø: 40cm / 15.7in

Photometric data file (LDT or IES) available upon request.