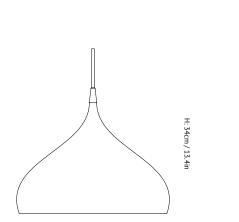

& Benjamin Hubert is always curious to find new solutions and materials, often stopping to feel the texture on a piece of furniture or feeling the weight an old glass vase.

Ø: 40cm / 15.7in

Photometric data file (LDT or IES) available upon request.

| Product type                              | Pendant.                                                                                                               |
|-------------------------------------------|------------------------------------------------------------------------------------------------------------------------|
| Production Process                        | The shade is spun into shape from a single sheet of aluminium.                                                         |
| Environment                               | Indoor.                                                                                                                |
| Dimensions ( cm / in )                    | Ø: 40cm/15.7in, H: 34cm/13.4in.                                                                                        |
| Weight ( kg )                             | 2.30 kg.                                                                                                               |
| Materials                                 | Lacquered aluminium with 4 meter PVC cord.                                                                             |
| Colours                                   | White.<br>Black.<br>Dark matt grey.<br>Matt black.<br>Matt white.                                                      |
| Voltage (V)                               | 220-240V - 50Hz.                                                                                                       |
| Light source &<br>Energi effeciency class | E27 Max 60 Watt.<br>The luminaire is compatible with bulbs of the energy<br>classes: A++ - E.<br>Bulb is not included. |
| Certifications                            | CE, IP20, Class II.                                                                                                    |
| Canopy                                    | Included.                                                                                                              |
| Cord lenght / diameter ( cm / in )        | 400cm/157.5in.                                                                                                         |
| Cleaning Instructions                     | Clean with soft dry cloth. Always switch off the electricity supply before cleaning.                                   |
| Package Dimensions (cm / in)              | H: 41.0cm/16.1in x W: 49.0cm/19.3in x<br>D: 49.0cm/19.9in.                                                             |