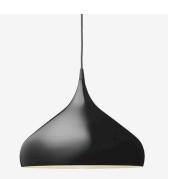

## SPINNING PENDANT BH2

<sup>BY</sup> BENJAMIN HUBERT 2010

The spinning-top toy, a childhood favourite, inspires to the joyful form of the Spinning pendant along with the process of metal spinning. Here, form truly meets function in an innovative way. It's sleek, it's sexy and it's sure to become a new classic.

| Product type                              | Pendant.                                                                                                               |
|-------------------------------------------|------------------------------------------------------------------------------------------------------------------------|
| Production Process                        | The shade is spun into shape from a single sheet of aluminium.                                                         |
| Environment                               | Indoor.                                                                                                                |
| Dimensions ( cm / in )                    | Ø: 40cm/15.7in, H: 34cm/13.4in.                                                                                        |
| Weight ( kg )                             | 2.30 kg.                                                                                                               |
| Materials                                 | Lacquered aluminium with 4 meter PVC cord.                                                                             |
| Colours                                   | White.<br>Black.<br>Dark matt grey.<br>Matt black.<br>Matt white.                                                      |
| Voltage (V)                               | 220-240V - 50Hz.                                                                                                       |
| Light source &<br>Energi effeciency class | E27 Max 60 Watt.<br>The luminaire is compatible with bulbs of the energy<br>classes: A++ - E.<br>Bulb is not included. |
| Certifications                            | CE, IP20, Class II.                                                                                                    |
| Canopy                                    | Included.                                                                                                              |
| Cord lenght / diameter ( cm / in )        | 400cm/157.5in.                                                                                                         |
| Cleaning Instructions                     | Clean with soft dry cloth. Always switch off the electricity supply before cleaning.                                   |
| Package Dimensions (cm / in)              | H: 41.0cm/16.1in x W: 49.0cm/19.3in x<br>D: 49.0cm/19.9in.                                                             |

## PRODUCT

Matt black

Matt white

Matt dark grey

Black

White