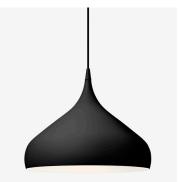

## SPINNING PENDANT BH2

<sup>BY</sup> BENJAMIN HUBERT 2010

The spinning-top toy, a childhood favourite, inspires to the joyful form of the Spinning pendant along with the process of metal spinning. Here, form truly meets function in an innovative way. It's sleek, it's sexy and it's sure to become a new classic.

| Product type                              | Pendant.                                                                                                               |
|-------------------------------------------|------------------------------------------------------------------------------------------------------------------------|
| Production Process                        | The shade is spun into shape from a single sheet of aluminium.                                                         |
| Environment                               | Indoor.                                                                                                                |
| Dimensions ( cm / in )                    | Ø: 40cm/15.7in, H: 34cm/13.4in.                                                                                        |
| Weight ( kg )                             | 2.30 kg.                                                                                                               |
| Materials                                 | Lacquered aluminium with 4 meter PVC cord.                                                                             |
| Colours                                   | White.<br>Black.<br>Dark matt grey.<br>Matt black.<br>Matt white.                                                      |
| Voltage (V)                               | 220-240V - 50Hz.                                                                                                       |
| Light source &<br>Energi effeciency class | E27 Max 60 Watt.<br>The luminaire is compatible with bulbs of the energy<br>classes: A++ - E.<br>Bulb is not included. |
| Certifications                            | CE, IP20, Class II.                                                                                                    |
| Canopy                                    | Included.                                                                                                              |
| Cord lenght / diameter ( cm / in )        | 400cm/157.5in.                                                                                                         |
| Cleaning Instructions                     | Clean with soft dry cloth. Always switch off the electricity supply before cleaning.                                   |
| Package Dimensions (cm / in)              | H: 41.0cm/16.1in x W: 49.0cm/19.3in x<br>D: 49.0cm/19.9in.                                                             |

## PRODUCT

Matt black

Matt white

Matt dark grey

Black

White