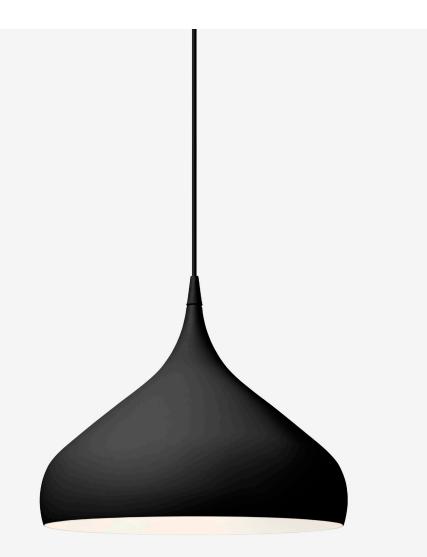

## SPINNING PENDANT BH2

<sup>BY</sup> BENJAMIN HUBERT 2010

The spinning-top toy, a childhood favourite, inspires to the joyful form of the Spinning pendant along with the process of metal spinning. Here, form truly meets function in an innovative way. It's sleek, it's sexy and it's sure to become a new classic.

| Product type                              | Pendant.                                                                                                               |
|-------------------------------------------|------------------------------------------------------------------------------------------------------------------------|
| Production Process                        | The shade is spun into shape from a single sheet of aluminium.                                                         |
| Environment                               | Indoor.                                                                                                                |
| Dimensions ( cm / in )                    | Ø: 40cm/15.7in, H: 34cm/13.4in.                                                                                        |
| Weight ( kg )                             | 2.30 kg.                                                                                                               |
| Materials                                 | Lacquered aluminium with 4 meter PVC cord.                                                                             |
| Colours                                   | White.<br>Black.<br>Dark matt grey.<br>Matt black.<br>Matt white.                                                      |
| Voltage (V)                               | 220-240V - 50Hz.                                                                                                       |
| Light source &<br>Energi effeciency class | E27 Max 60 Watt.<br>The luminaire is compatible with bulbs of the energy<br>classes: A++ - E.<br>Bulb is not included. |
| Certifications                            | CE, IP20, Class II.                                                                                                    |
| Canopy                                    | Included.                                                                                                              |
| Cord lenght / diameter ( cm / in )        | 400cm/157.5in.                                                                                                         |
| Cleaning Instructions                     | Clean with soft dry cloth. Always switch off the electricity supply before cleaning.                                   |
| Package Dimensions (cm / in)              | H: 41.0cm/16.1in x W: 49.0cm/19.3in x<br>D: 49.0cm/19.9in.                                                             |

## PRODUCT

Matt black

Matt white

Matt dark grey

Black

White