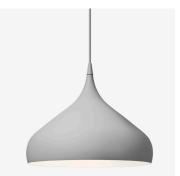

## SPINNING PENDANT BH2

<sup>BY</sup> BENJAMIN HUBERT 2010

The spinning-top toy, a childhood favourite, inspires to the joyful form of the Spinning pendant along with the process of metal spinning. Here, form truly meets function in an innovative way. It's sleek, it's sexy and it's sure to become a new classic.

| Product type                              | Pendant.                                                                                                               |
|-------------------------------------------|------------------------------------------------------------------------------------------------------------------------|
| Production Process                        | The shade is spun into shape from a single sheet of aluminium.                                                         |
| Environment                               | Indoor.                                                                                                                |
| Dimensions ( cm / in )                    | Ø: 40cm/15.7in, H: 34cm/13.4in.                                                                                        |
| Weight ( kg )                             | 2.30 kg.                                                                                                               |
| Materials                                 | Lacquered aluminium with 4 meter PVC cord.                                                                             |
| Colours                                   | White.<br>Black.<br>Dark matt grey.<br>Matt black.<br>Matt white.                                                      |
| Voltage (V)                               | 220-240V - 50Hz.                                                                                                       |
| Light source &<br>Energi effeciency class | E27 Max 60 Watt.<br>The luminaire is compatible with bulbs of the energy<br>classes: A++ - E.<br>Bulb is not included. |
| Certifications                            | CE, IP20, Class II.                                                                                                    |
| Canopy                                    | Included.                                                                                                              |
| Cord lenght / diameter ( cm / in )        | 400cm/157.5in.                                                                                                         |
| Cleaning Instructions                     | Clean with soft dry cloth. Always switch off the electricity supply before cleaning.                                   |
| Package Dimensions (cm / in)              | H: 41.0cm/16.1in x W: 49.0cm/19.3in x<br>D: 49.0cm/19.9in.                                                             |

## PRODUCT

Matt black

Matt white

Matt dark grey

Black

White