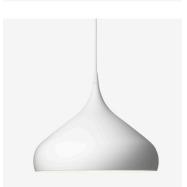

## SPINNING PENDANT BH2

<sup>BY</sup> BENJAMIN HUBERT 2010

The spinning-top toy, a childhood favourite, inspires to the joyful form of the Spinning pendant along with the process of metal spinning. Here, form truly meets function in an innovative way. It's sleek, it's sexy and it's sure to become a new classic.

| Product type                              | Pendant.                                                                                                               |
|-------------------------------------------|------------------------------------------------------------------------------------------------------------------------|
| Production Process                        | The shade is spun into shape from a single sheet of aluminium.                                                         |
| Environment                               | Indoor.                                                                                                                |
| Dimensions ( cm / in )                    | Ø: 40cm/15.7in, H: 34cm/13.4in.                                                                                        |
| Weight ( kg )                             | 2.30 kg.                                                                                                               |
| Materials                                 | Lacquered aluminium with 4 meter PVC cord.                                                                             |
| Colours                                   | White.<br>Black.<br>Dark matt grey.<br>Matt black.<br>Matt white.                                                      |
| Voltage (V)                               | 220-240V - 50Hz.                                                                                                       |
| Light source &<br>Energi effeciency class | E27 Max 60 Watt.<br>The luminaire is compatible with bulbs of the energy<br>classes: A++ - E.<br>Bulb is not included. |
| Certifications                            | CE, IP20, Class II.                                                                                                    |
| Canopy                                    | Included.                                                                                                              |
| Cord lenght / diameter ( cm / in )        | 400cm/157.5in.                                                                                                         |
| Cleaning Instructions                     | Clean with soft dry cloth. Always switch off the electricity supply before cleaning.                                   |
| Package Dimensions (cm / in)              | H: 41.0cm/16.1in x W: 49.0cm/19.3in x<br>D: 49.0cm/19.9in.                                                             |

## PRODUCT

Matt black

Matt white

Matt dark grey

Black

White