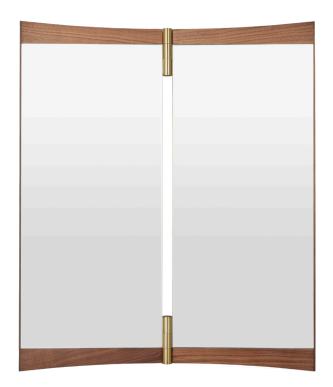

#### 60954

DESCRIPTION

A contemporary echo of the 18th-century vanity-table mirror that gives it its name, the Vanity Mirror Collection is GamFratesi's second wall-mounted mirror design for GUBI. The collection comprises three variations – with one, two and three mirror panels, respectively. The design's defining features are its warm walnut veneer and brass hinges. These allow the angle of the mirror to be adjusted, influencing the perspective it offers and the play of the light in the room. On the single-panel Vanity Mirror 1, the hinges permit a 15° rotation, whereas the 180° hinges on the Vanity Mirror 2 and Vanity Mirror 3 allow the panels to fold flat on top of one another, covering the mirror when not in use.

| Mounting parts |                                                                                                                                                                                                                                      |
|----------------|--------------------------------------------------------------------------------------------------------------------------------------------------------------------------------------------------------------------------------------|
| INCLUDED       | Yes                                                                                                                                                                                                                                  |
| KEY FEATURES   | The brass hinges on all three versions of the Vanity Mirror allow the panels to be adjusted as desired, providing multiple perspectives, and allowing Vanity Mirror 2 and Vanity Mirror 3 to be 'completely closed' when not in use. |