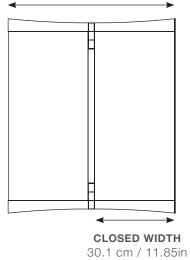

#### Materials & Finishes

FRAME FINISH

Transparent Lacquer

Dimensions

**MAX WIDTH** 58.2 cm / 22.91 in

HEIGHT 69 cm / 27.16 in

9

ď

| MAX. WIDTH             | 58.2 cm / 22.91 in |
|------------------------|--------------------|
| MAX. THICKNESS         | 5.3 cm / 2.08 in   |
| MAX. HEIGHT            | 69 cm / 27.16 in   |
| MIRROR GLASS THICKNESS | 3 mm / 0.118 in    |