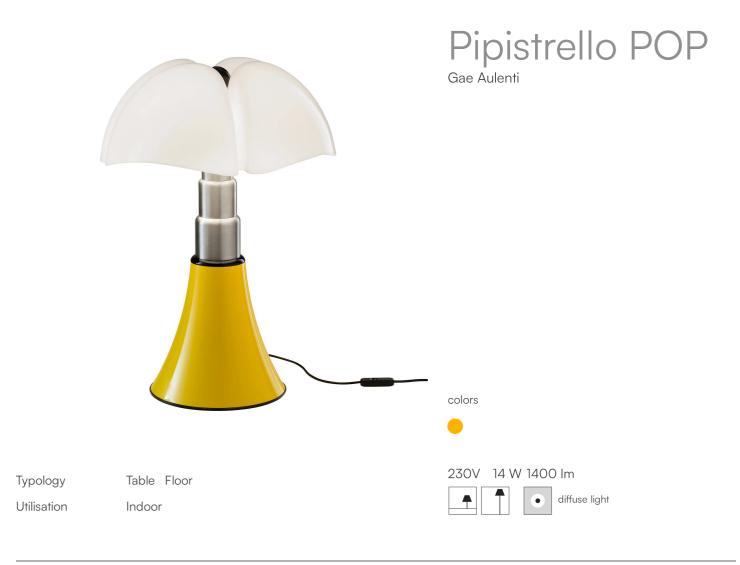

An inimitable lamp with a strong character designed by Gae Aulenti in 1965 for the Olivetti showroom in Paris in the colour dark brown.

It has been produced over the years in different colours and sizes: large, medium and mini. The mini version is also available cordless.

Now proposed in a pop key in the new signed and numbered yellow colour. The lamp is composed of a white opal methacrylate diffuser, a stainless steel telescope and a glossy yellow painted aluminium structure. The central ring, base and knob for fixing the diffuser are made of metal painted in glossy black.

The dimmable LED light source is integrated and the electronic ballast is plug-in.

Pipistrello POP 620/DIM/L/1/NE

Data Sheet

| Family<br>Typology<br>Utilisation       | Pipistrello POP<br>Table Floor<br>Indoor |  |
|-----------------------------------------|------------------------------------------|--|
| <b>Dimensions</b><br>Height<br>Diameter | 70 - 86 cm<br>55 cm                      |  |
| Power supply cable<br>length<br>Weight  | 45+200 cm<br>9.6 Kg                      |  |
| Materials                               |                                          |  |