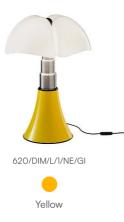

Now proposed in a pop key in the new signed and numbered yellow colour. The lamp is composed of a white opal methacrylate diffuser, a stainless steel telescope and a glossy yellow painted aluminium structure. The central ring, base and knob for fixing the diffuser are made of metal painted in glossy black.

## Colour variant code

Gallery

Gallery