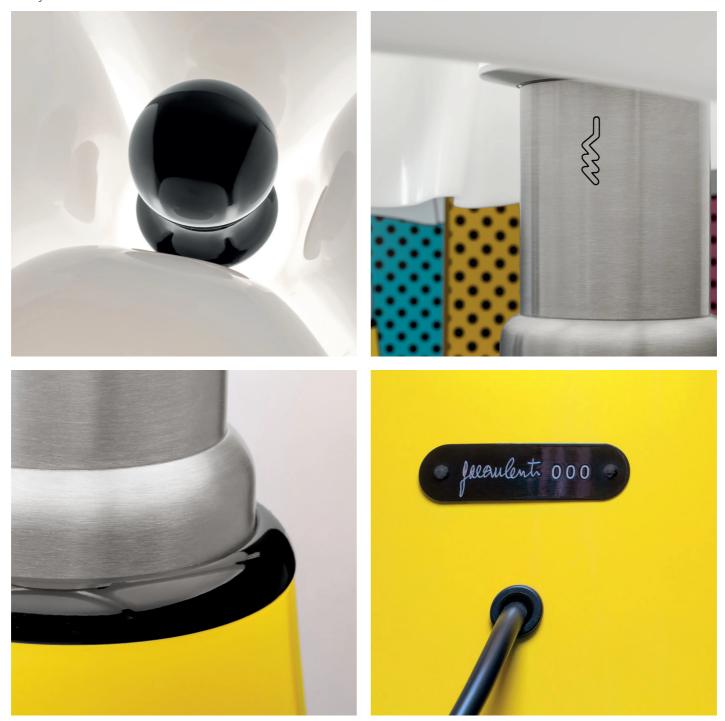

Now proposed in a pop key in the new signed and numbered yellow colour. The lamp is composed of a white opal methacrylate diffuser, a stainless steel telescope and a glossy yellow painted aluminium structure. The central ring, base and knob for fixing the diffuser are made of metal painted in glossy black.