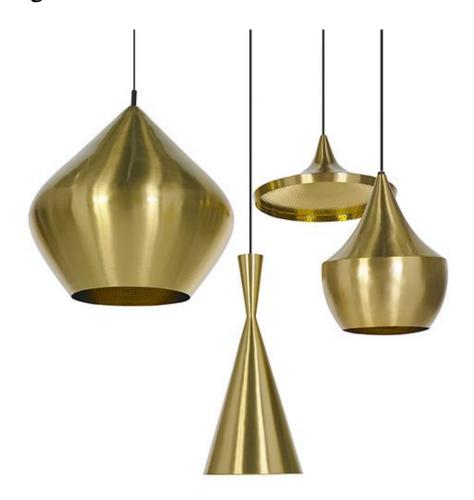

## **Beat Light Brass**

Our Beat Light, recognised in homes, restaurants and hotels the world over, is now available in a solid brushed brass. Without a black or white finish Beat is left in its purest form – a warm golden brass both inside and out.

Hand spun from solid sheets of brass, the interior of each piece bears the beaten marks of its making. The plain brass exterior is then brushed to achieve a matt surface and finished with a clear lacquer.

Water carrying vessels provided the first inspiration for the shapes of these pendant lights which can be hung in numerous different configurations or as single pieces.

For further information including high-resolution images please visit the press section of our website: <a href="https://www.tomdixon.net/press">www.tomdixon.net/press</a>