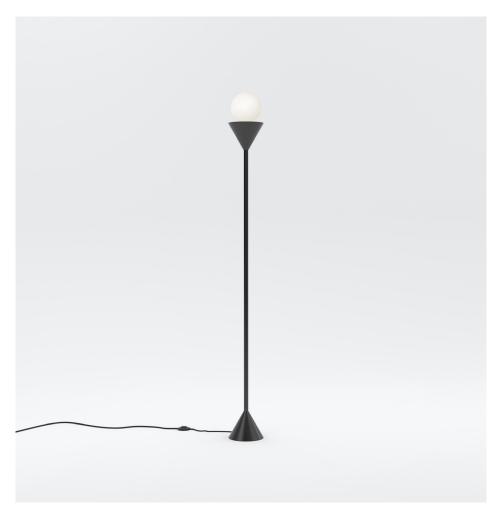

## **PRODUCT**

Harlequin 459 Floor light

# MATERIALS AND COLOUR OPTIONS

Powder coated metal; white glass

#### **VERSIONS**

Black structure 459OL-F02-ME01
White structure 459OL-F02-ME02
Black + white structure 459OL-F02-ME03
Coloured structure 459OL-F02-ME04

## TECHNICAL DETAILS

1 x G9 LED 5W max 110-230V IP20 Light bulbs not included

# CABLE LENGTH

2,00 m