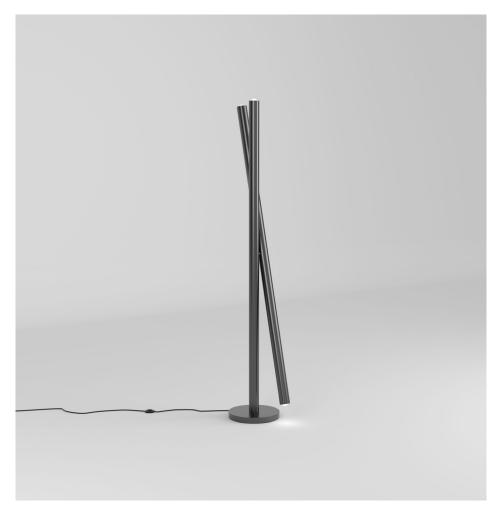

### **PRODUCT**

Rotation 437

Floor light / 2 elements

## MATERIALS AND COLOUR OPTIONS

Powder coated metal; glass lens

### **VERSIONS**

Black structure 437OL-F01-ME01 White structure 437OL-F01-ME02 Coloured structure 437OL-F01-ME03