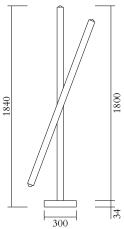

## MADE IN

Germany

Sizes in mm. Flat attachments available under request. Variations in colour and size are available for some collections, please contact Areti for more details.

Our collections are hand made and made to order, small irregularities in shape or surface will occur, they are inherent to the hand made process and should not be seen as flaws. For detailed information on any products: contact@atelierareti.com