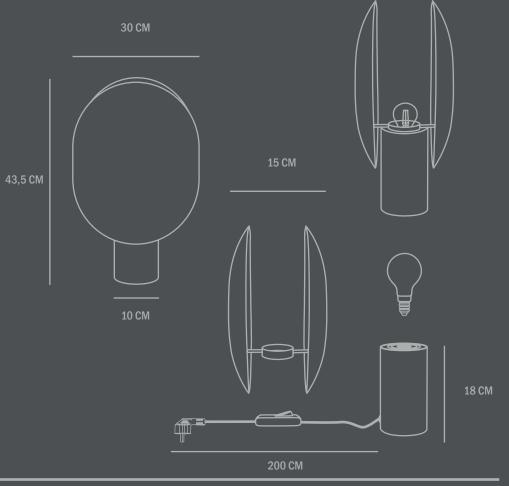

Designed by Kristian Sofus Hansen & Tommy Hyldahl

Designer / Year of design:

Kristian Sofus Hansen & Tommy Hyldahl, 2017

Metal: Plated metal / Burned black Cable: Fabric covered cable with

switch / Black

Dimensions: L30 / W15 / H43,5 CM Cable lenght: 200 CM

Packaging: Dimensions: L53 / W46 / H31 CM

Recommended Light Source: Pygmy - Matt Porcelain - E14

Does not comply with US Standards.