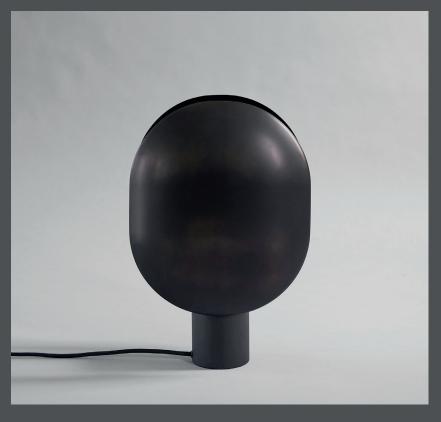

## **CLAM TABLE LAMP**

The Clam series is a family of table and wall lamps. The lamps are characterized by its two opposing lampshades and how Clam celebrates the contrasts between direct and indirect lighting.

The minimalistic lamp with the gently curved metal screens hides the light source, while smoothly reflecting the light to both sides.

The lamp is beautifully crafted in oxidized, plated, and subsequent hand brushed metal.

Designed by Kristian Sofus Hansen & Tommy Hyldahl

Designer / Year of design:

Kristian Sofus Hansen & Tommy Hyldahl, 2017

Metal: Plated metal / Burned black Cable: Fabric covered cable with

switch / Black

Dimensions: L30 / W15 / H43,5 CM Cable lenght: 200 CM