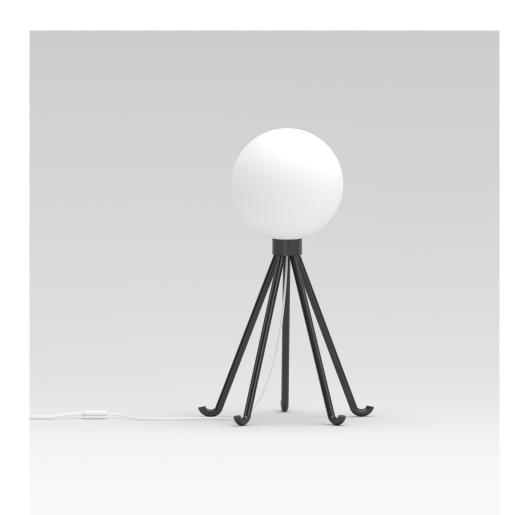

## PRODUCT

Octopus 507 Desk light

MATERIALS AND COLOUR OPTIONS Powder coated metal; white glass

## VERSIONS

Black structure50White structure50Coloured metal structure50

507OL-D01-ME01 507OL-D01-ME02 507OL-D01-ME03