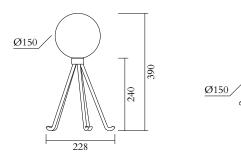

## TECHNICAL DETAILS

1 x G9 LED 5W max 110-230V IP20 Lights bulb not included

CABLE LENGTH 1,50 m

MADE IN Germany

Sizes in mm. Flat attachments available under request. Variations in colour and size are available for some collections, please contact Areti for more details.