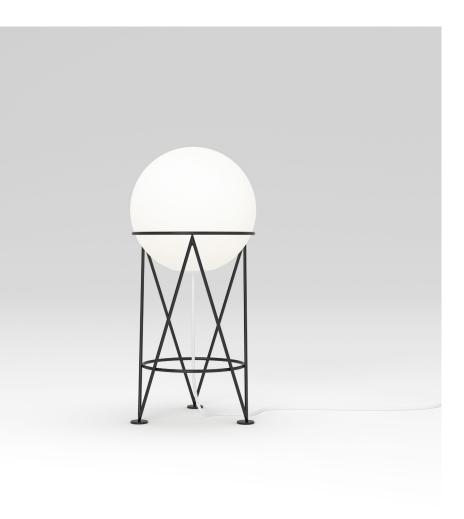

# ATELIER ARETI

PRODUCT

Structure and globe 142 Desk light

MATERIALS AND COLOUR OPTIONS Powder coated metal; white glass

### VERSIONS

Black structure (white metal cap) 142OL-D01-ME01 White structure (white metal cap) 142OL-D01-ME02