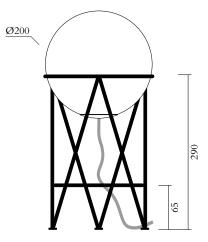

#### MADE IN

Germany

Sizes in mm. Flat attachments available only under request. Variations in colour and size are available for some collections, please contact Areti for more details.

Our collections are hand made and made to order, small irregularities in shape or surface will occur, they are inherent to the hand made process and should not be seen as flaws. For detailed information on any products: contact@atelierareti.com