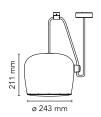

Mounting Pendant Environment Indoor

Finish Anodized brown, White, Black

Weight 3,2 (x1 AIM) Kg

Light sources available

1 x Multichip LED 16W 895lm 2700K CRI90 [i]

Emergency Without
Voltage 220-240V
Power 16W
Battery No
Supply included Yes

Cord Length 9000/3000 mm

Materials ABS, Aluminum, Polycarbonate

Colors F0090009 - White

F0090030 - Black

F0090026 - Anodized brown

Certificate  $(\xi)$ 