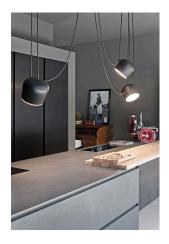

## Aim

by Ronan & Erwan Bouroullec, 2013

Suspended light fitting. Body in varnished aluminium sheet, shade in photo-etched optical polycarbonate. Internal reflector in photo-etched ABS. Orientable body. Powered directly from mains. The LED can be dimmed with a «Triac for Led» dimmer approved by Flos.Flos does not respond in case of wrong electrical connection system installations. The cable has a useful length of 9 meters and thus the lamp can be suspended 3 meters from the ceiling. Multiple rose with capacity to connect up to 5 Aims also available.