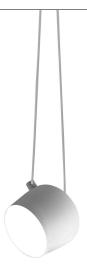

## Aim

by Ronan & Erwan Bouroullec, 2013

Suspended light fitting. Body in varnished aluminium sheet, shade in photo-etched optical polycarbonate. Internal reflector in photo-etched ABS. Orientable body. Powered directly from mains. The LED can be dimmed with a «Triac for Led» dimmer approved by Flos.Flos does not respond in case of wrong electrical connection system installations. The cable has a useful length of 9 meters and thus the lamp can be suspended 3 meters from the ceiling. Multiple rose with capacity to connect up to 5 Aims also available.