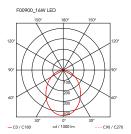

Mounting Pendant Environment Indoor

Finish Anodized brown, White, Black

Weight 3,2 (x1 AIM) Kg

Light sources available

1 x Multichip LED 16W 895lm 2700K CRI90 [i]

Emergency Without
Voltage 220-240V
Power 16W
Battery No
Supply included Yes