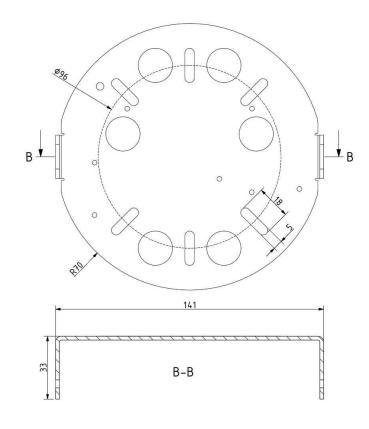

s as well as for the possibilities the collection offers in creating both original combinations and single-point accent lighting in interior spaces.



Tech. description

Colours options: https://brokis.sharepoint.com/:b:/s/brokis sp/ESEXE4AhHfBHsdPr-rNuAUEBnAuSN97GubtiPVxTpMVjYQ

#### CONSTRUCTION SPECIFICATION

Weight: 4.6 kg
Construction material: glass, metal
Cord length [mm]: 2,200 mm
Mounting: Ceiling
Environment: Indoor

## **DIMENSIONS** [mm]



#### **ELECTRICAL SPECIFICATION**

 Input voltage [V]:
 100 - 240 V

 Freqvency [Hz]:
 50-60 Hz

 Max. power [W]:
 7.5 W

 Coverage IP:
 20

Socket: LED module

Light source: - Energy class: E

**CERTIFICATIONS** 





# **DATASHEET**LED SOURCE









CM15927

# **DATASHEET** FIXING



## **INNER FIXTURE**



# Drawing

# Hole placement