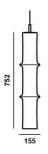

e innovative BROKIS connector enhances the overall variability of the lights by simplifying not only installation of large sets but also maintenance and cleaning. Furthermore, the connectors make it easy to rearrange the lights for a refreshing new lumiscape any time the mood strikes. Bamboo Forest is unique for the unusual shape of the lights as well as for the possibilities the collection offers in creating both original combinations and single-point accent lighting in interior spaces.



Tech. description

Colours options: https://brokis.sharepoint.com/:b:/s/brokis sp/ESEXE4AhHfBHsdPr-rNuAUEBnAuSN97GubtiPVxTpMVjYQ

#### CONSTRUCTION SPECIFICATION

Weight: 4.6 kg
Construction material: glass, metal
Cord length [mm]: 2,200 mm
Mounting: Ceiling
Environment: Indoor

## **DIMENSIONS** [mm]



#### **ELECTRICAL SPECIFICATION**

 Input voltage [V]:
 100 - 240 V

 Freqvency [Hz]:
 50-60 Hz

 Max. power [W]:
 7.5 W

 Coverage IP:
 20

Socket: LED module

Light source: - Energy class: E

**CERTIFICATIONS** 





# **DATASHEET**LED SOURCE









CM15927

# **DATASHEET** FIXING



## **INNER FIXTURE**



# Drawing

# Hole placement