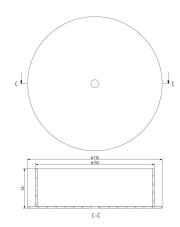

the unusual shape of the lights as well as for the possibilities the collection offers in creating both original combinations and single-point accent lighting in interior spaces.



Tech. description

Colours options: https://brokis.sharepoint.com/:b:/s/brokis sp/ESEXE4AhHfBHsdPr-rNuAUEBnAuSN97GubtiPVxTpMVjYQ

#### CONSTRUCTION SPECIFICATION

Weight: 4.6 kg
Construction material: glass, metal
Cord length [mm]: 2,200 mm
Mounting: Ceiling
Environment: Indoor

## **DIMENSIONS** [mm]



#### **ELECTRICAL SPECIFICATION**

 Input voltage [V]:
 100 - 240 V

 Freqvency [Hz]:
 50-60 Hz

 Max. power [W]:
 7.5 W

 Coverage IP:
 20

Socket: LED module

Light source: - Energy class: E

**CERTIFICATIONS** 





# **DATASHEET**LED SOURCE









CM15927

# **DATASHEET** FIXING



## **INNER FIXTURE**



# Drawing

# Hole placement