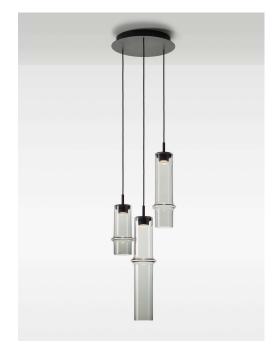

## **DATASHEET**

Type: BAMBOO FOREST

Name: Pendent light ID: PC1332

Designed by: Fumie Shibata Desing SS company

### **Description**

Bamboo Forest by Fumie Shibata draws inspiration from the vertical contours rising up in stands of bamboo. Conceived to evoke a unique atmospheric ambience, the handsculpted glass forms a bamboo stalk complete with the typical nodal ring, where the material thickens, creating a soft accent in the form of subtle shadows. With different types and varying positions of the node on the stalks, thanks to which the origins of the collection are at once recognizable, compositions of multiple lights transform the interior into a sanctuary replete with the soothing tranquillity of a natural bamboo forest. The lights also work well as solitary pieces. A diffusor with 90% transparency bends the light and creates a striking accent in the interior. The lights in the Bamboo Forest collection come in six different types and are available in either opaline or brown or light grey smoke glass. The innovative BROKIS connector enhances the overall variability of the lights by simplifying not only installation of large sets but also maintenance and cleaning. Furthermore, the connectors make it easy to rearrange the lights for a refreshing new lumiscape any time the mood strikes. Bamboo Forest is unique for the unusual shape of the lights as well as for the possibilities the collection offers in creating both original combinations and single-point accent lighting in interior spaces.