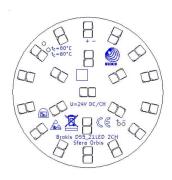

cape any time the mood strikes. Bamboo Forest is unique for the unusual shape of the lights as well as for the possibilities the collection offers in creating both original combinations and single-point accent lighting in interior spaces.



Tech. description

Colours options: https://brokis.sharepoint.com/:b:/s/brokis sp/ESEXE4AhHfBHsdPr-rNuAUEBnAuSN97GubtiPVxTpMVjYQ

#### CONSTRUCTION SPECIFICATION

Weight: 4.6 kg
Construction material: glass, metal
Cord length [mm]: 2,200 mm
Mounting: Ceiling
Environment: Indoor

## **DIMENSIONS** [mm]



#### **ELECTRICAL SPECIFICATION**

 Input voltage [V]:
 100 - 240 V

 Freqvency [Hz]:
 50-60 Hz

 Max. power [W]:
 7.5 W

 Coverage IP:
 20

Socket: LED module

Light source: - Energy class: E

**CERTIFICATIONS** 





# **DATASHEET**LED SOURCE









CM15927

# **DATASHEET** FIXING



## **INNER FIXTURE**



# Drawing

# Hole placement