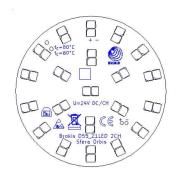

umiscape any time the mood strikes. Bamboo Forest is unique for the unusual shape of the lights as well as for the possibilities the collection offers in creating both original combinations and single-point accent lighting in interior spaces.



Tech. description

Colours options: https://brokis.sharepoint.com/:b:/s/brokis sp/ESEXE4AhHfBHsdPr-rNuAUEBnAuSN97GubtiPVxTpMVjYQ

#### CONSTRUCTION SPECIFICATION

Weight: 4.6 kg
Construction material: glass, metal
Cord length [mm]: 2,200 mm
Mounting: Ceiling
Environment: Indoor

## **DIMENSIONS** [mm]



#### **ELECTRICAL SPECIFICATION**

 Input voltage [V]:
 100 - 240 V

 Freqvency [Hz]:
 50-60 Hz

 Max. power [W]:
 7.5 W

 Coverage IP:
 20

Socket: LED module

Light source: - Energy class: E

**CERTIFICATIONS** 





# **DATASHEET**LED SOURCE









CM15927

# **DATASHEET** FIXING



## **INNER FIXTURE**



# Drawing

# Hole placement