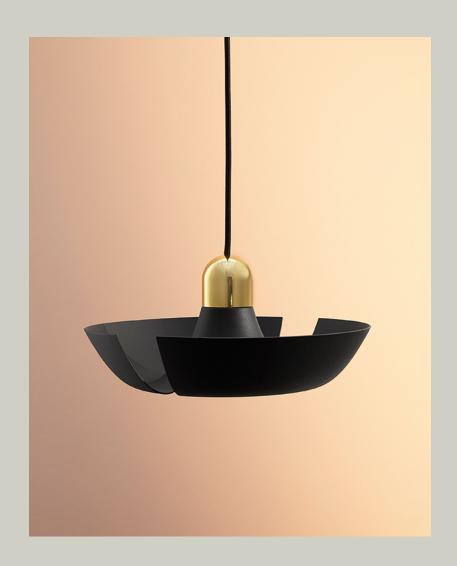

#### CYCNUS PENDANT LAMP / BY AYTM DESIGN TEAM

CYCNUS lamps will brighten up your place with charming lights from dusk till' dawn. CYCNUS means swan and the family of lamps are designed to pay a tribute to this majestic creature. Add new dimensions to your home with CYCNUS and create a gathering atmosphere with the open lights from the lamp family.

Have the CYCNUS pendant hanging above the dining table for an open and gathering atmosphere or hang it in an empty corner for a more decorative effect. Add new dimensions to your living space with the CYCNUS lamps series. CYCNUS means 'swan' and the entirety of the collection is inspired by this majestic bird. The lamps have been designed with a determined focus to open up light and create an upward effect resembling the elegant buck in the wings of swans taking off. Please note that CYCNUS light bulb is not included and is sold seperately.