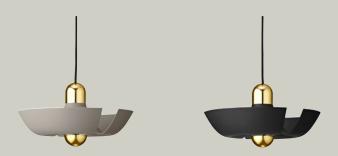

# **VARIATIONS**

## **SPECIFICATIONS**

PRODUCT TYPE Pendant PRODUCT NAME **CYCNUS** Black & Gold COLOURS Taupe & Gold DIMENSION Ø:30 H:14 cm Cord lenght: 300 cm ..... WEIGHTMATERIALLampshade: Aluminum with powder coating Deco: Aluminum with brass plating Socket: Porcelain Cord: Black textile QUANTITY PER PARCEL PACKAGING DIMENSIONS L:36 W:36 H:20,5 cm PACKAGING WEIGHT 2,1 kg For all lamps the light source is E27 max 25W & 220/240 SOCKET / WATT / VOLTAGE •••••• voltage. The lamps can also be used with light dimmers to adjust brightness. We recommend a semi-coated 4W light source for a special effect that comes together with the design of the lamps. TESTED WITH ..... COMPLIANT WITH 