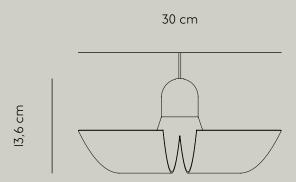

## **SPECIFICATIONS**

PRODUCT TYPE Pendant PRODUCT NAME **CYCNUS** Black & Gold COLOURS Taupe & Gold DIMENSION Ø:30 H:14 cm Cord lenght: 300 cm ..... WEIGHTMATERIALLampshade: Aluminum with powder coating Deco: Aluminum with brass plating Socket: Porcelain Cord: Black textile QUANTITY PER PARCEL PACKAGING DIMENSIONS L:36 W:36 H:20,5 cm PACKAGING WEIGHT 2,1 kg For all lamps the light source is E27 max 25W & 220/240 SOCKET / WATT / VOLTAGE •••••• voltage. The lamps can also be used with light dimmers to adjust brightness. We recommend a semi-coated 4W light source for a special effect that comes together with the design of the lamps. TESTED WITH ..... COMPLIANT WITH 