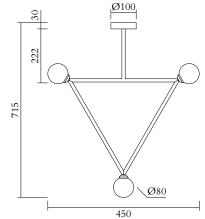

### PRODUCT

Circle rhombus triangle 316 Pendant light / Triangle / 3 globes

### TECHNICAL DETAILS

3 x G9 LED 5W max

Recommended bulb size: diameter 16mm, total length 47mm (diameter must be under 20 mm)

110-230V

IP20

Light bulbs not included