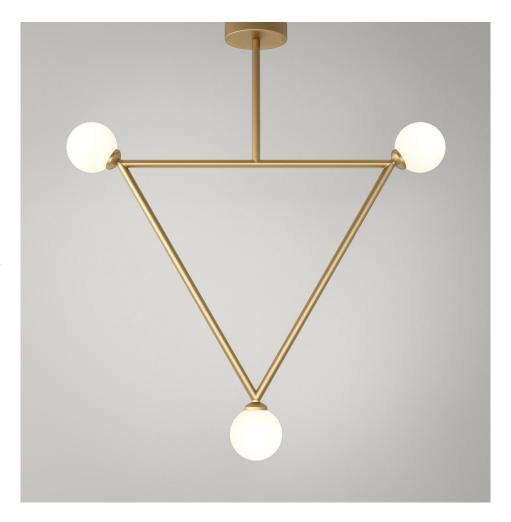

### PRODUCT

Circle rhombus triangle 316 Pendant light / Triangle / 3 globes

## MATERIALS AND COLOUR OPTIONS

Brushed brass; powder coated metal; white glass

### **VERSIONS**

Brass structure 316OL-P03-BR01 Black structure 316OL-P03-ME01 White structure 316OL-P03-ME02