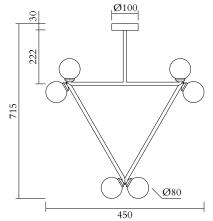

### **PRODUCT**

Circle rhombus triangle 316 Pendant light / Triangle / 6 globes

## TECHNICAL DETAILS

6 x G9 LED 5W max

Recommended bulb size: diameter 16mm, total length 47mm (diameter must be under 20 mm)

110-230V

IP20

Light bulbs not included