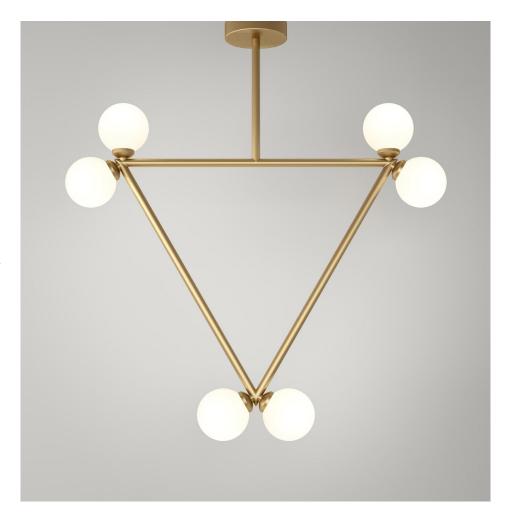

### **PRODUCT**

Circle rhombus triangle 316 Pendant light / Triangle / 6 globes

## MATERIALS AND COLOUR OPTIONS

Brushed brass; powder coated metal; white glass

### **VERSIONS**

Brass structure 316OL-P04-BR01 Black structure 316OL-P04-ME01 White structure 316OL-P04-ME02