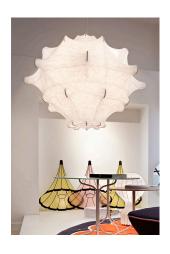

## Taraxacum 2

by Achille & Pier Giacomo Castiglioni, 1960

Suspension lamp providing diffused light. White powder coated internal steel structure sprayed with a unique cocoon resin to create the diffuser which is then protected by a transparent sprayed on finish.