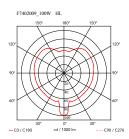

Mounting Pendant
Environment Indoor
Finish White
Weight 2.8 Kg

Light sources 1 x LED available DIMME

1 x LED 8W E27 740lm 2700K [e] cod. RF25323 DIMMER 1 x LED 8W E27 740lm 3000K [e] cod. RF25317

DIMMER

Emergency Without
Voltage 220-250V
Power MAX 100W