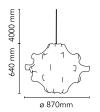

Battery No Supply included No

Cord Length 4000 mm

Materials Cocoon, Steel

Colors F7402009 - White

Certificate  $(\epsilon)$   $(\epsilon)$