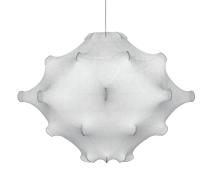

## Taraxacum 2

by Achille & Pier Giacomo Castiglioni, 1960

Suspension lamp providing diffused light. White powder coated internal steel structure sprayed with a unique cocoon resin to create the diffuser which is then protected by a transparent sprayed on finish.