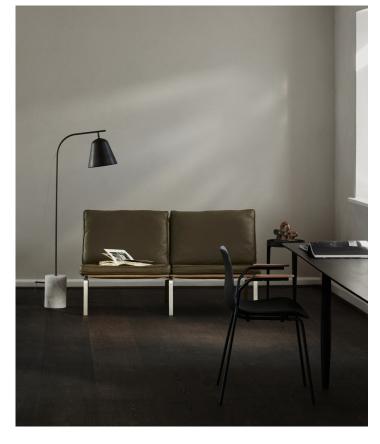

# MAN TWO SEATER — 2011

RUNE KRØJGAARD & KNUT BENDIK HUMLEVIK

## PACKAGING DIMENSIONS

W 82 cm / D 134 cm / H 70 cm

The Man furniture series references the 1950's - 1960's Danish furniture design, a period that was inspired by Bauhaus where simple and clean shapes were in focus. Minimal detailing and stylish clean expression portray this style of design in the Man Series. The charismatic parallel frame and the visible joining of the materials clearly define the construction found in this series. The furniture of the Man series is suitable for open spaces as well as homely surroundings, where the furniture appears both decorative and functional.