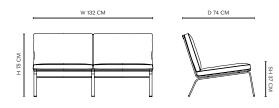

Follow care instruction on norr11.com/professionals

## WARRANTY

2 years

**WEIGHT** Nett Weight: 40,0 kg Gross Weight: 45,0 kg

## PACKAGING DIMENSIONS

W 82 cm / D 134 cm / H 70 cm



The Man furniture series references the 1950's - 1960's Danish furniture design, a period that was inspired by Bauhaus where simple and clean shapes were in focus. Minimal detailing and stylish clean expression portray this style of design in the Man Series. The charismatic parallel frame and the visible joining of the materials clearly define the construction found in this series. The furniture of the Man series is suitable for open spaces as well as homely surroundings, where the furniture appears both decorative and functional.



SØRENSEN DUNES

## DIMENSIONS

W 132 cm / D 74 cm / H 75 cm / SH 37 cm