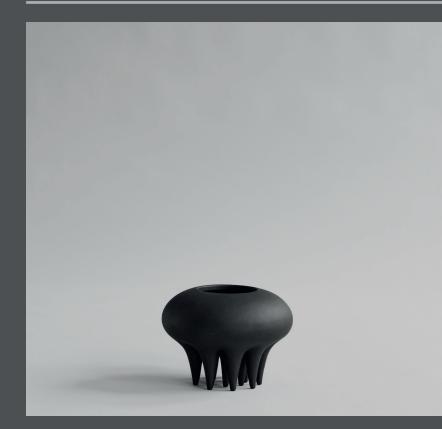

## **MEDUSA VASE MINI**

Inspired by the characteristic shapes of the Medusa, the Medusa Ceramics emphasises the soft oval shapes and details of the jellyfish.

Elegantly sculpted, each Medusa is lifted slightly above the floor by a number of small conic shaped legs, reminiscing the tentacles of the jellyfish. Medusa has a very elegant and simple expression and can easily be placed in any interior scheme as a sculptural object or vase for flowers or decorations.

Medusa comes in both vases and trays and is made from ceramic. The surface is hand glazed in order to achieve the unique surface texture. The colours may vary slightly, due to that it is a handmade product.

Designed by Kristian Sofus Hansen & Tommy Hyldahl

15 CM

20 CM