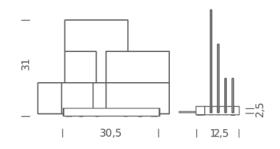

## Structure/Diffuser

white/colors black/neutral+red

Dimension: 41x27x13 cm / Gross weight: 3

kg