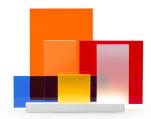

# ON LINES

Jean Nouvel

Table LED lamp with aluminum base and methacrylate diffusers. The base is equipped with tracks to freely position the different diffusers to create infinite configurations of light and transparency. Available in two versions, white painted base and colored diffusers and black painted base with neutral and one red diffusers. Dimmable with touch dimmer switch on board.

## Structure/Diffuser

white/colors black/neutral+red

Dimension: 41x27x13 cm / Gross weight: 3

kg