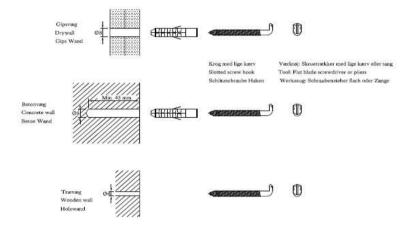

## INSTALLATION INSTRUCTIONS

Instruction for mounting in different types of wall.