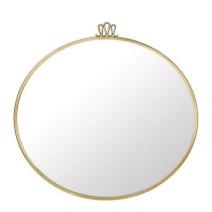

#### DESCRIPTION

One of Gio Ponti's signature designs is the Randaccio mirror from 1925. Designed for his own home on Via Randaccio in Milano, his very first architectural project, the Randaccio mirror decorated the walls in his bedroom on the 3rd floor together with other furniture designed especially for the apartment. The Randaccio mirror unites elegance with simplicity and is characterized by its atypical crown-like detailing on the top, a detail used by Ponti in several of his works within design and art. The mirror has references to its original time period but is able to add personality to every contemporary setting and enrich the decoration, whether it is a bedroom, bathroom, hallway or a dressing room.

The mirror consists of a frame made from 1,4 mm solid brass profile, 4 mm mirror glass and 10 mm MDF. The Randaccio mirror is available in three dimensions; Small  $\phi$ 42 cm, Medium  $\phi$ 60 cm and Large  $\phi$ 70 cm.