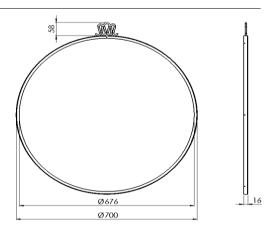

The mirror consists of a frame made from 1,4 mm solid brass profile, 4 mm mirror glass and 10 mm MDF. The Randaccio mirror is available in three dimensions; Small  $\phi$ 42 cm, Medium  $\phi$ 60 cm and Large  $\phi$ 70 cm.

# MIRROR VERSION

Series contains the following:

Ø42, Ø60, Ø70

**FACTS** 

MEASUREMENT - LXWXH Size: H:76,2 X Ø70 cm Depth: 1,6 cm

WEIGHT ITEM

7,2 kg

PACKAGING TYPE