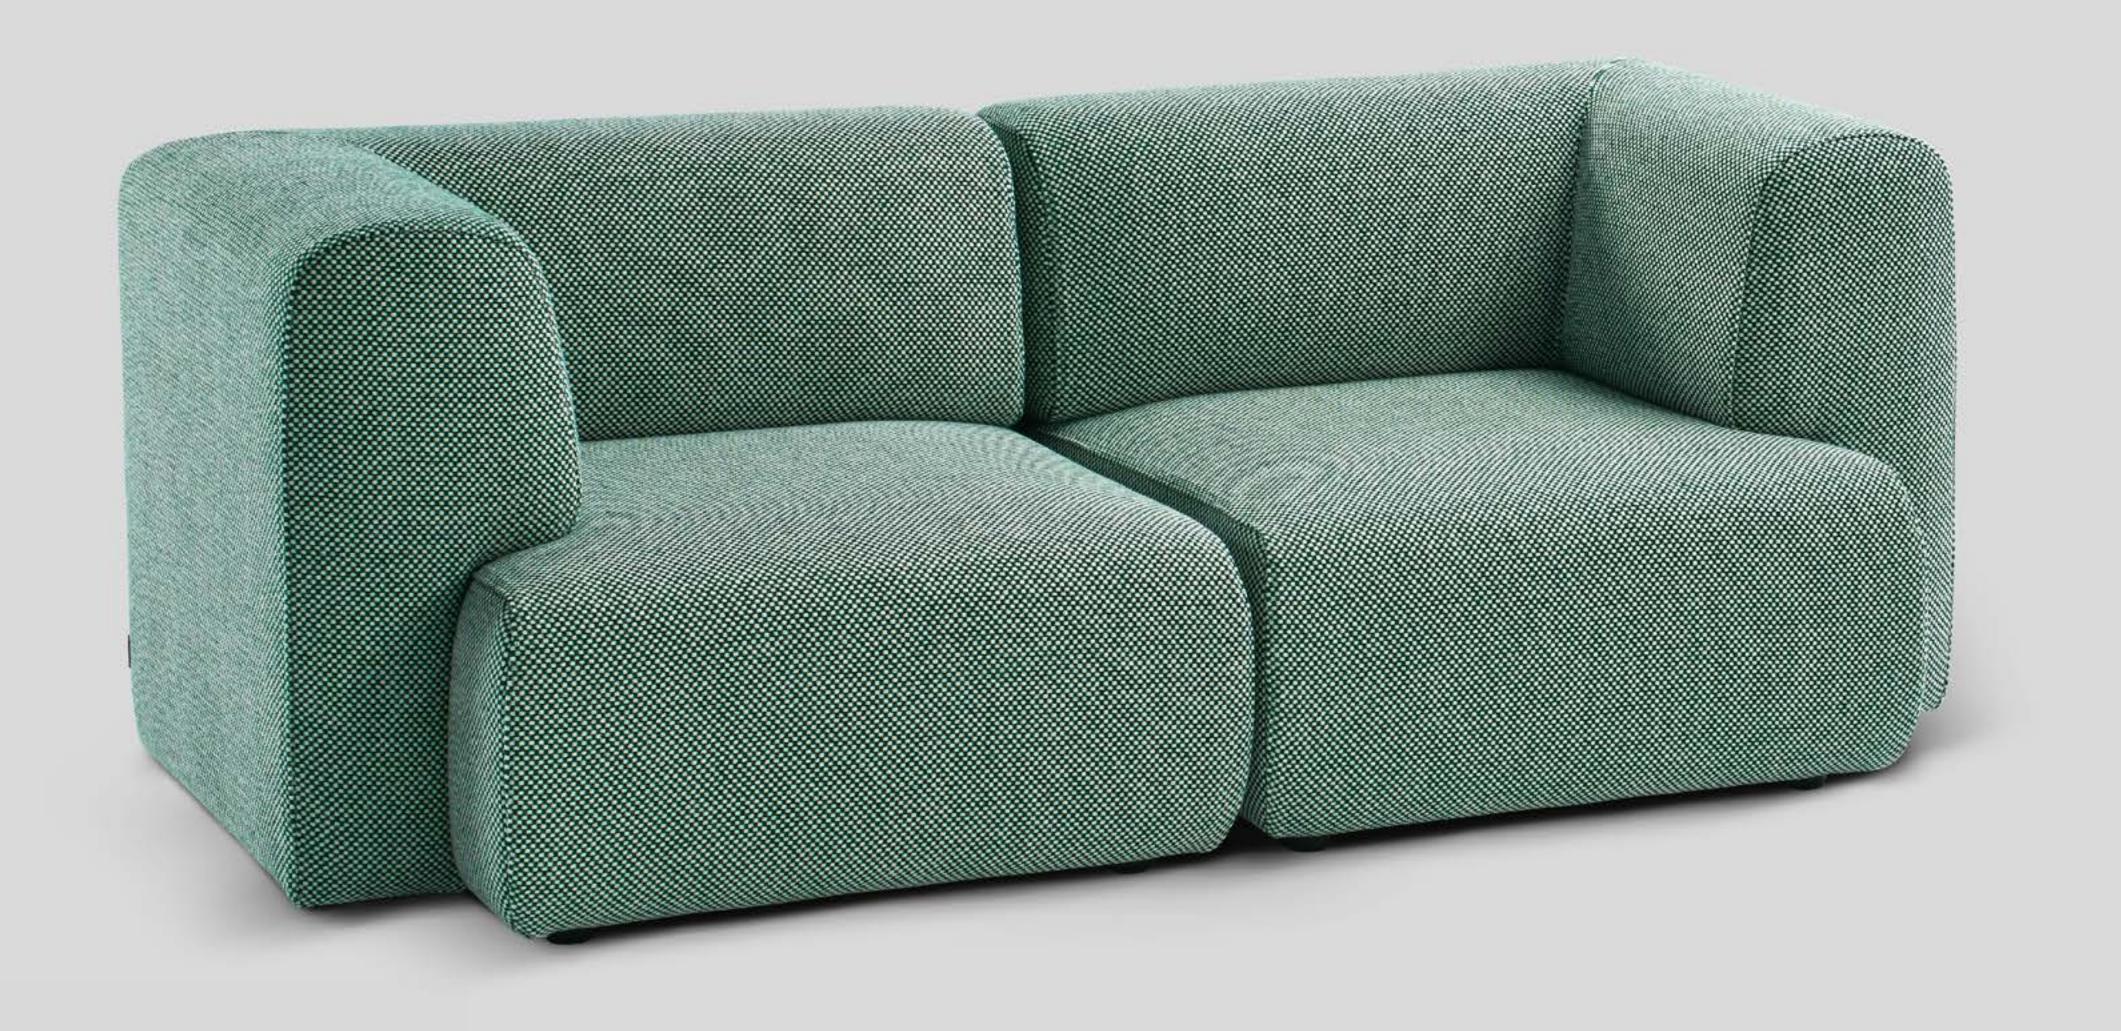

## Duo Mini

THE FAMILY

The main difference between Mini & Maxi are the depth of the seat and the modules available.

Duo Maxi

DUO MODULAR

Each composition can be re-arranged at any time... and the modules can even be used independently!