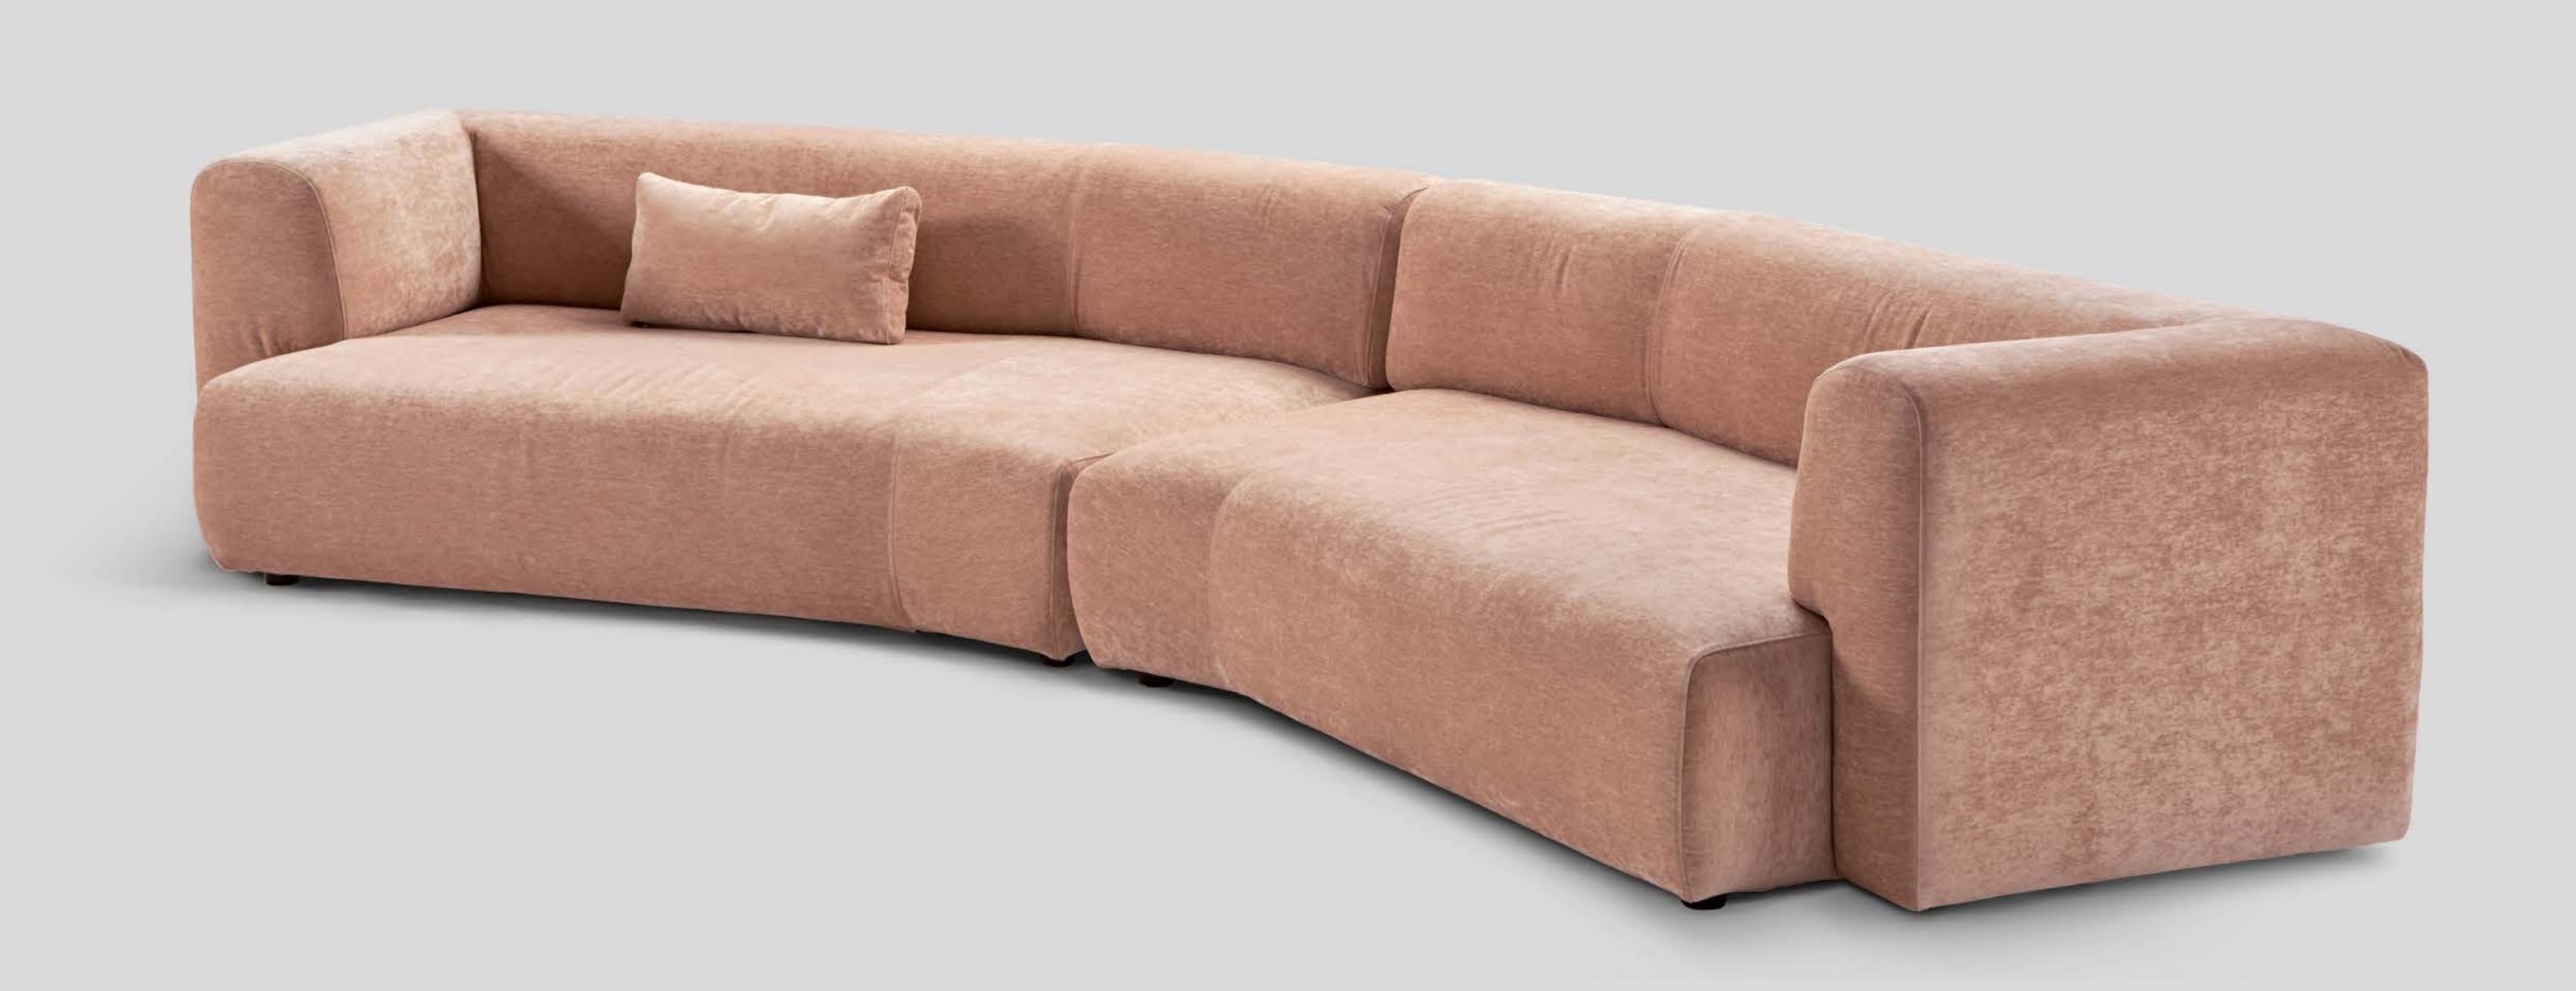

## Duo Mini

THE FAMILY

The main difference between Mini & Maxi are the depth of the seat and the modules available.

Duo Maxi

DUO MODULAR

Each composition can be re-arranged at any time... and the modules can even be used independently!

The Maxi version extends the width of some modules with generous dimensions, ideal for public spaces.

They can be combined in a variety of ways to create almost infinite configurations... even curved.

DUO