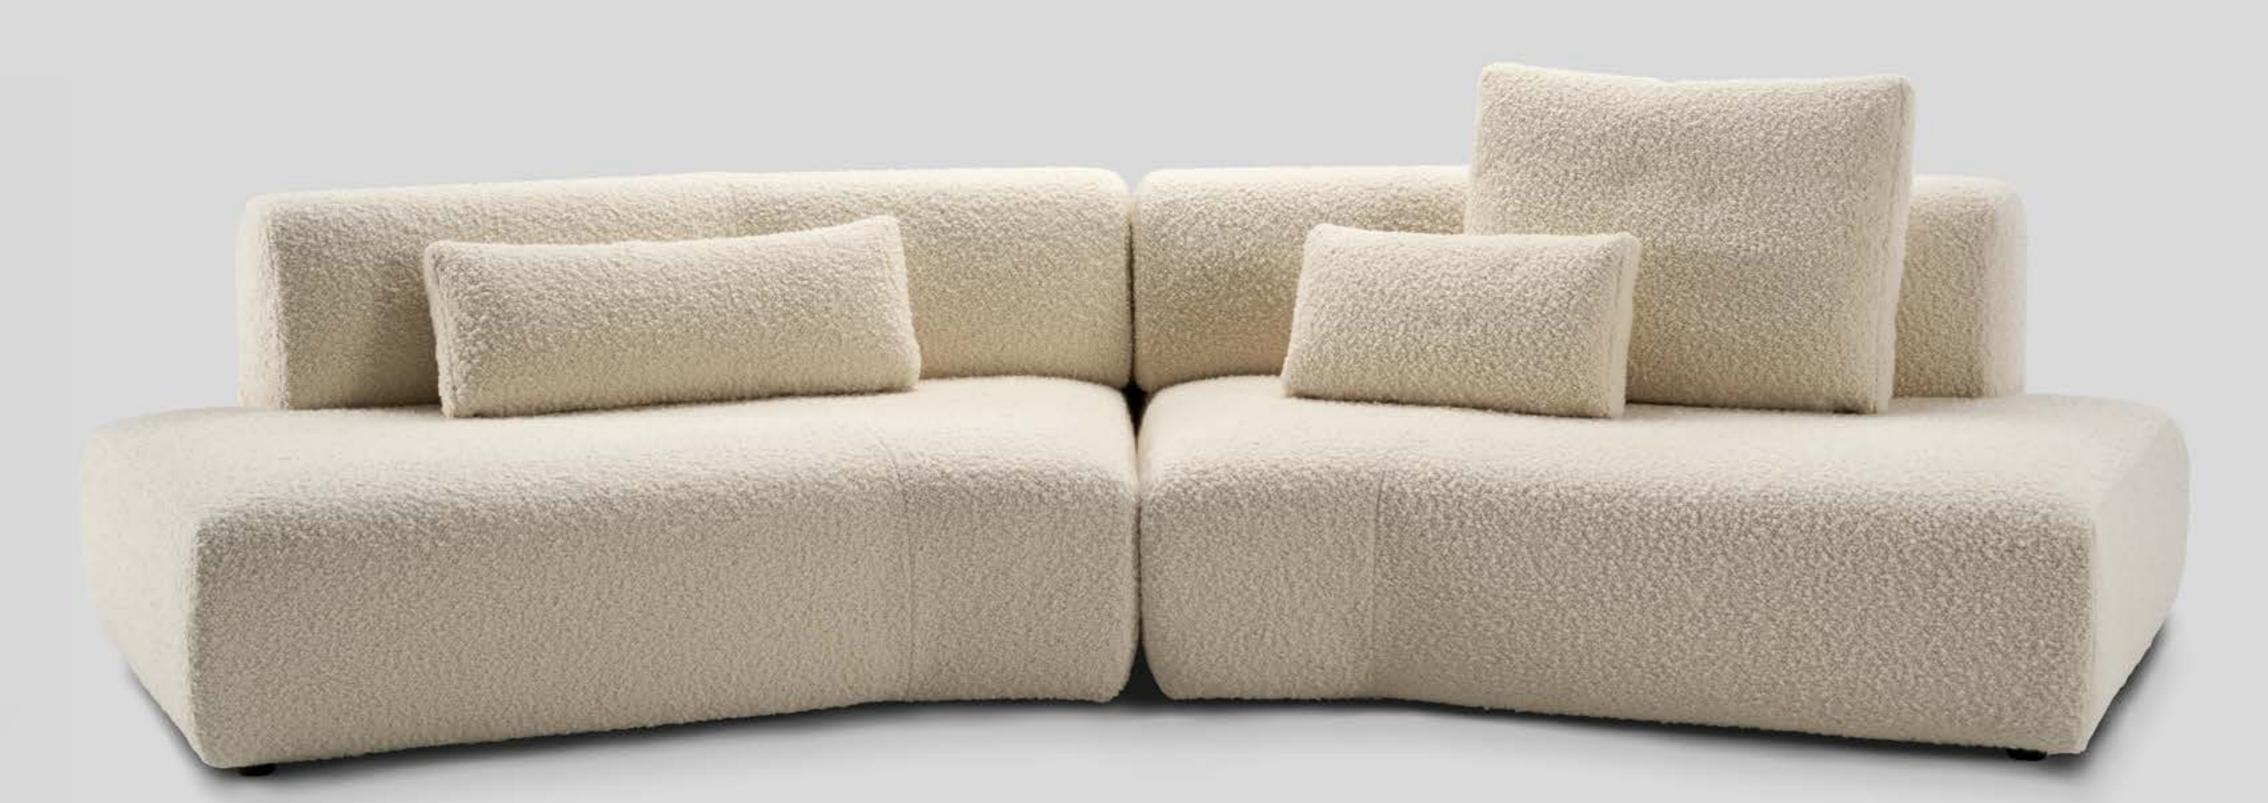

## Duo Mini

THE FAMILY

The main difference between Mini & Maxi are the depth of the seat and the modules available.

Duo Maxi

DUO MODULAR

Each composition can be re-arranged at any time... and the modules can even be used independently!

The Maxi version extends the width of some modules with generous dimensions, ideal for public spaces.

They can be combined in a variety of ways to create almost infinite configurations... even curved.

DUO