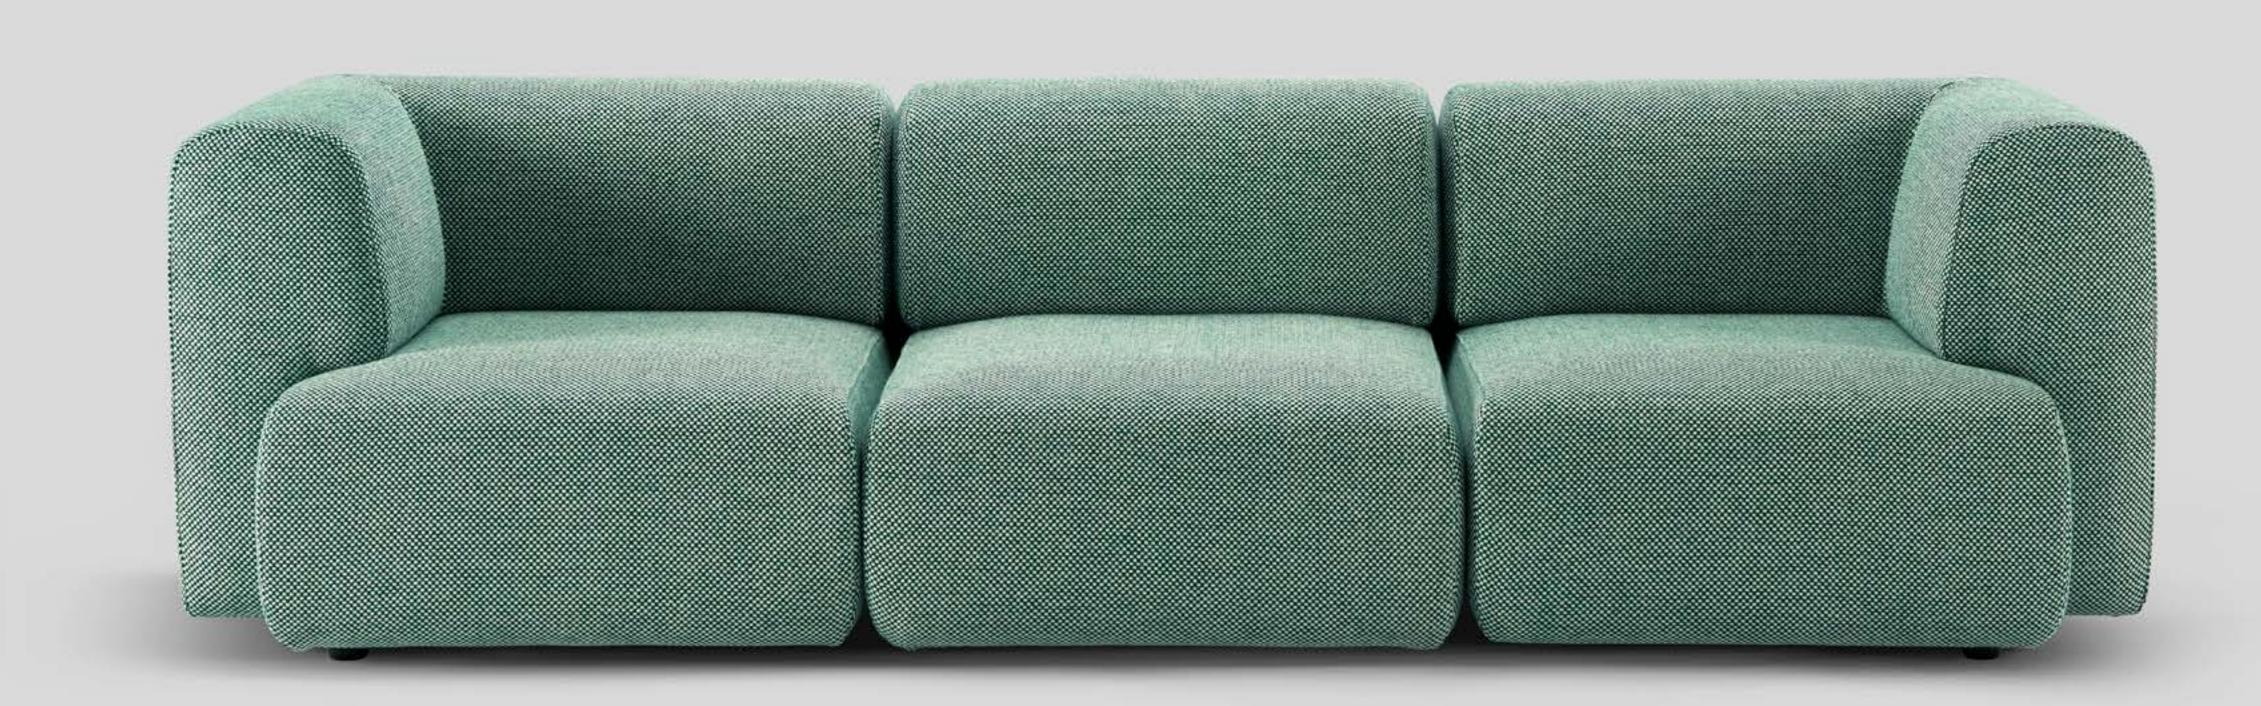

## Duo Mini

THE FAMILY

The main difference between Mini & Maxi are the depth of the seat and the modules available.

Duo Maxi

DUO MODULAR

Each composition can be re-arranged at any time... and the modules can even be used independently!

The Maxi version extends the width of some modules with generous dimensions, ideal for public spaces.

They can be combined in a variety of ways to create almost infinite configurations... even curved.

DUO