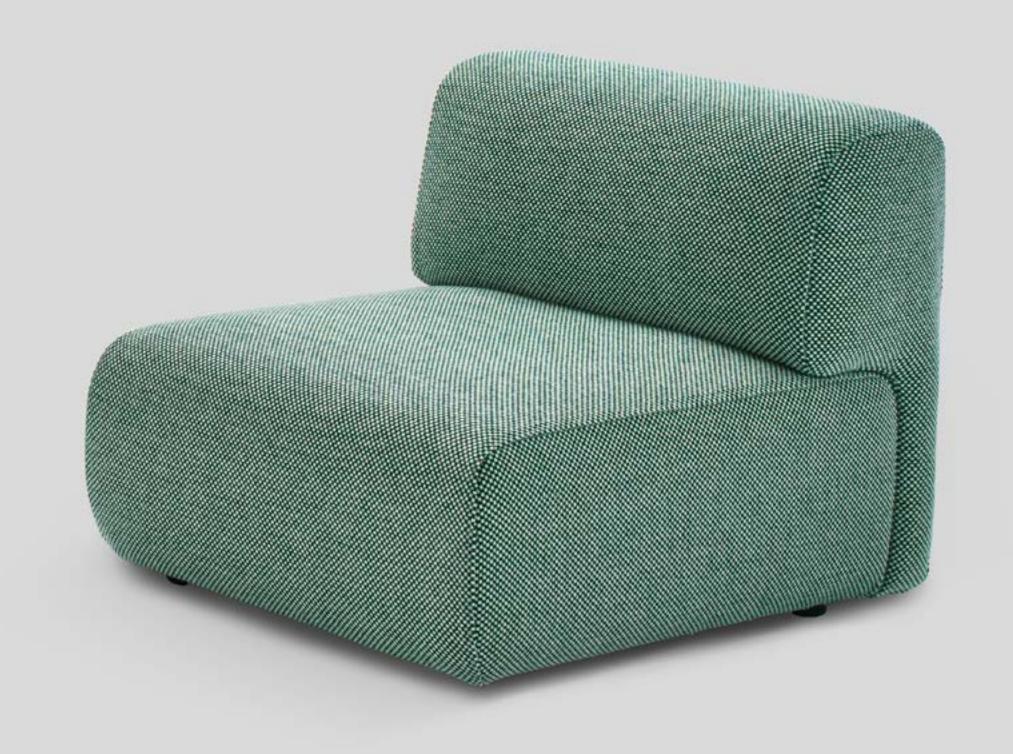

## Duo Mini

THE FAMILY

The main difference between Mini & Maxi are the depth of the seat and the modules available.

Duo Maxi

DUO MODULAR

Each composition can be re-arranged at any time... and the modules can even be used independently!