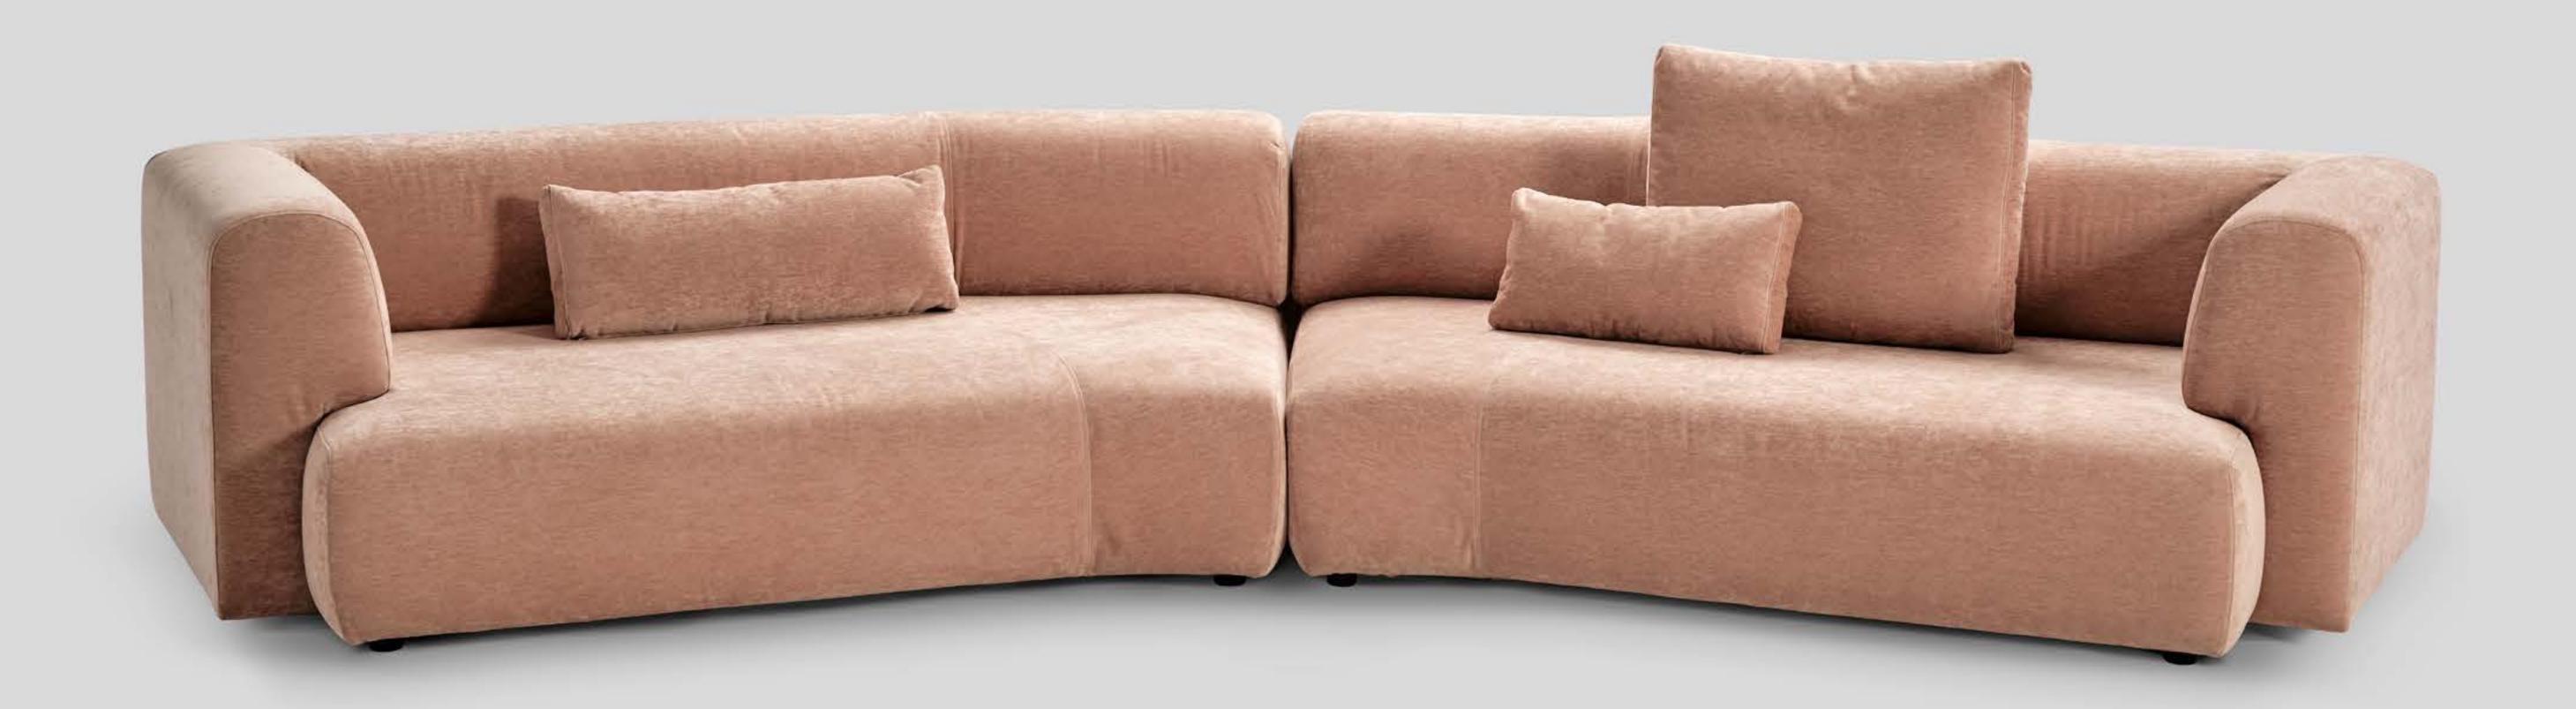

## Duo Mini

THE FAMILY

The main difference between Mini & Maxi are the depth of the seat and the modules available.

Duo Maxi

DUO MODULAR

Each composition can be re-arranged at any time... and the modules can even be used independently!

The Maxi version extends the width of some modules with generous dimensions, ideal for public spaces.

They can be combined in a variety of ways to create almost infinite configurations... even curved.

DUO