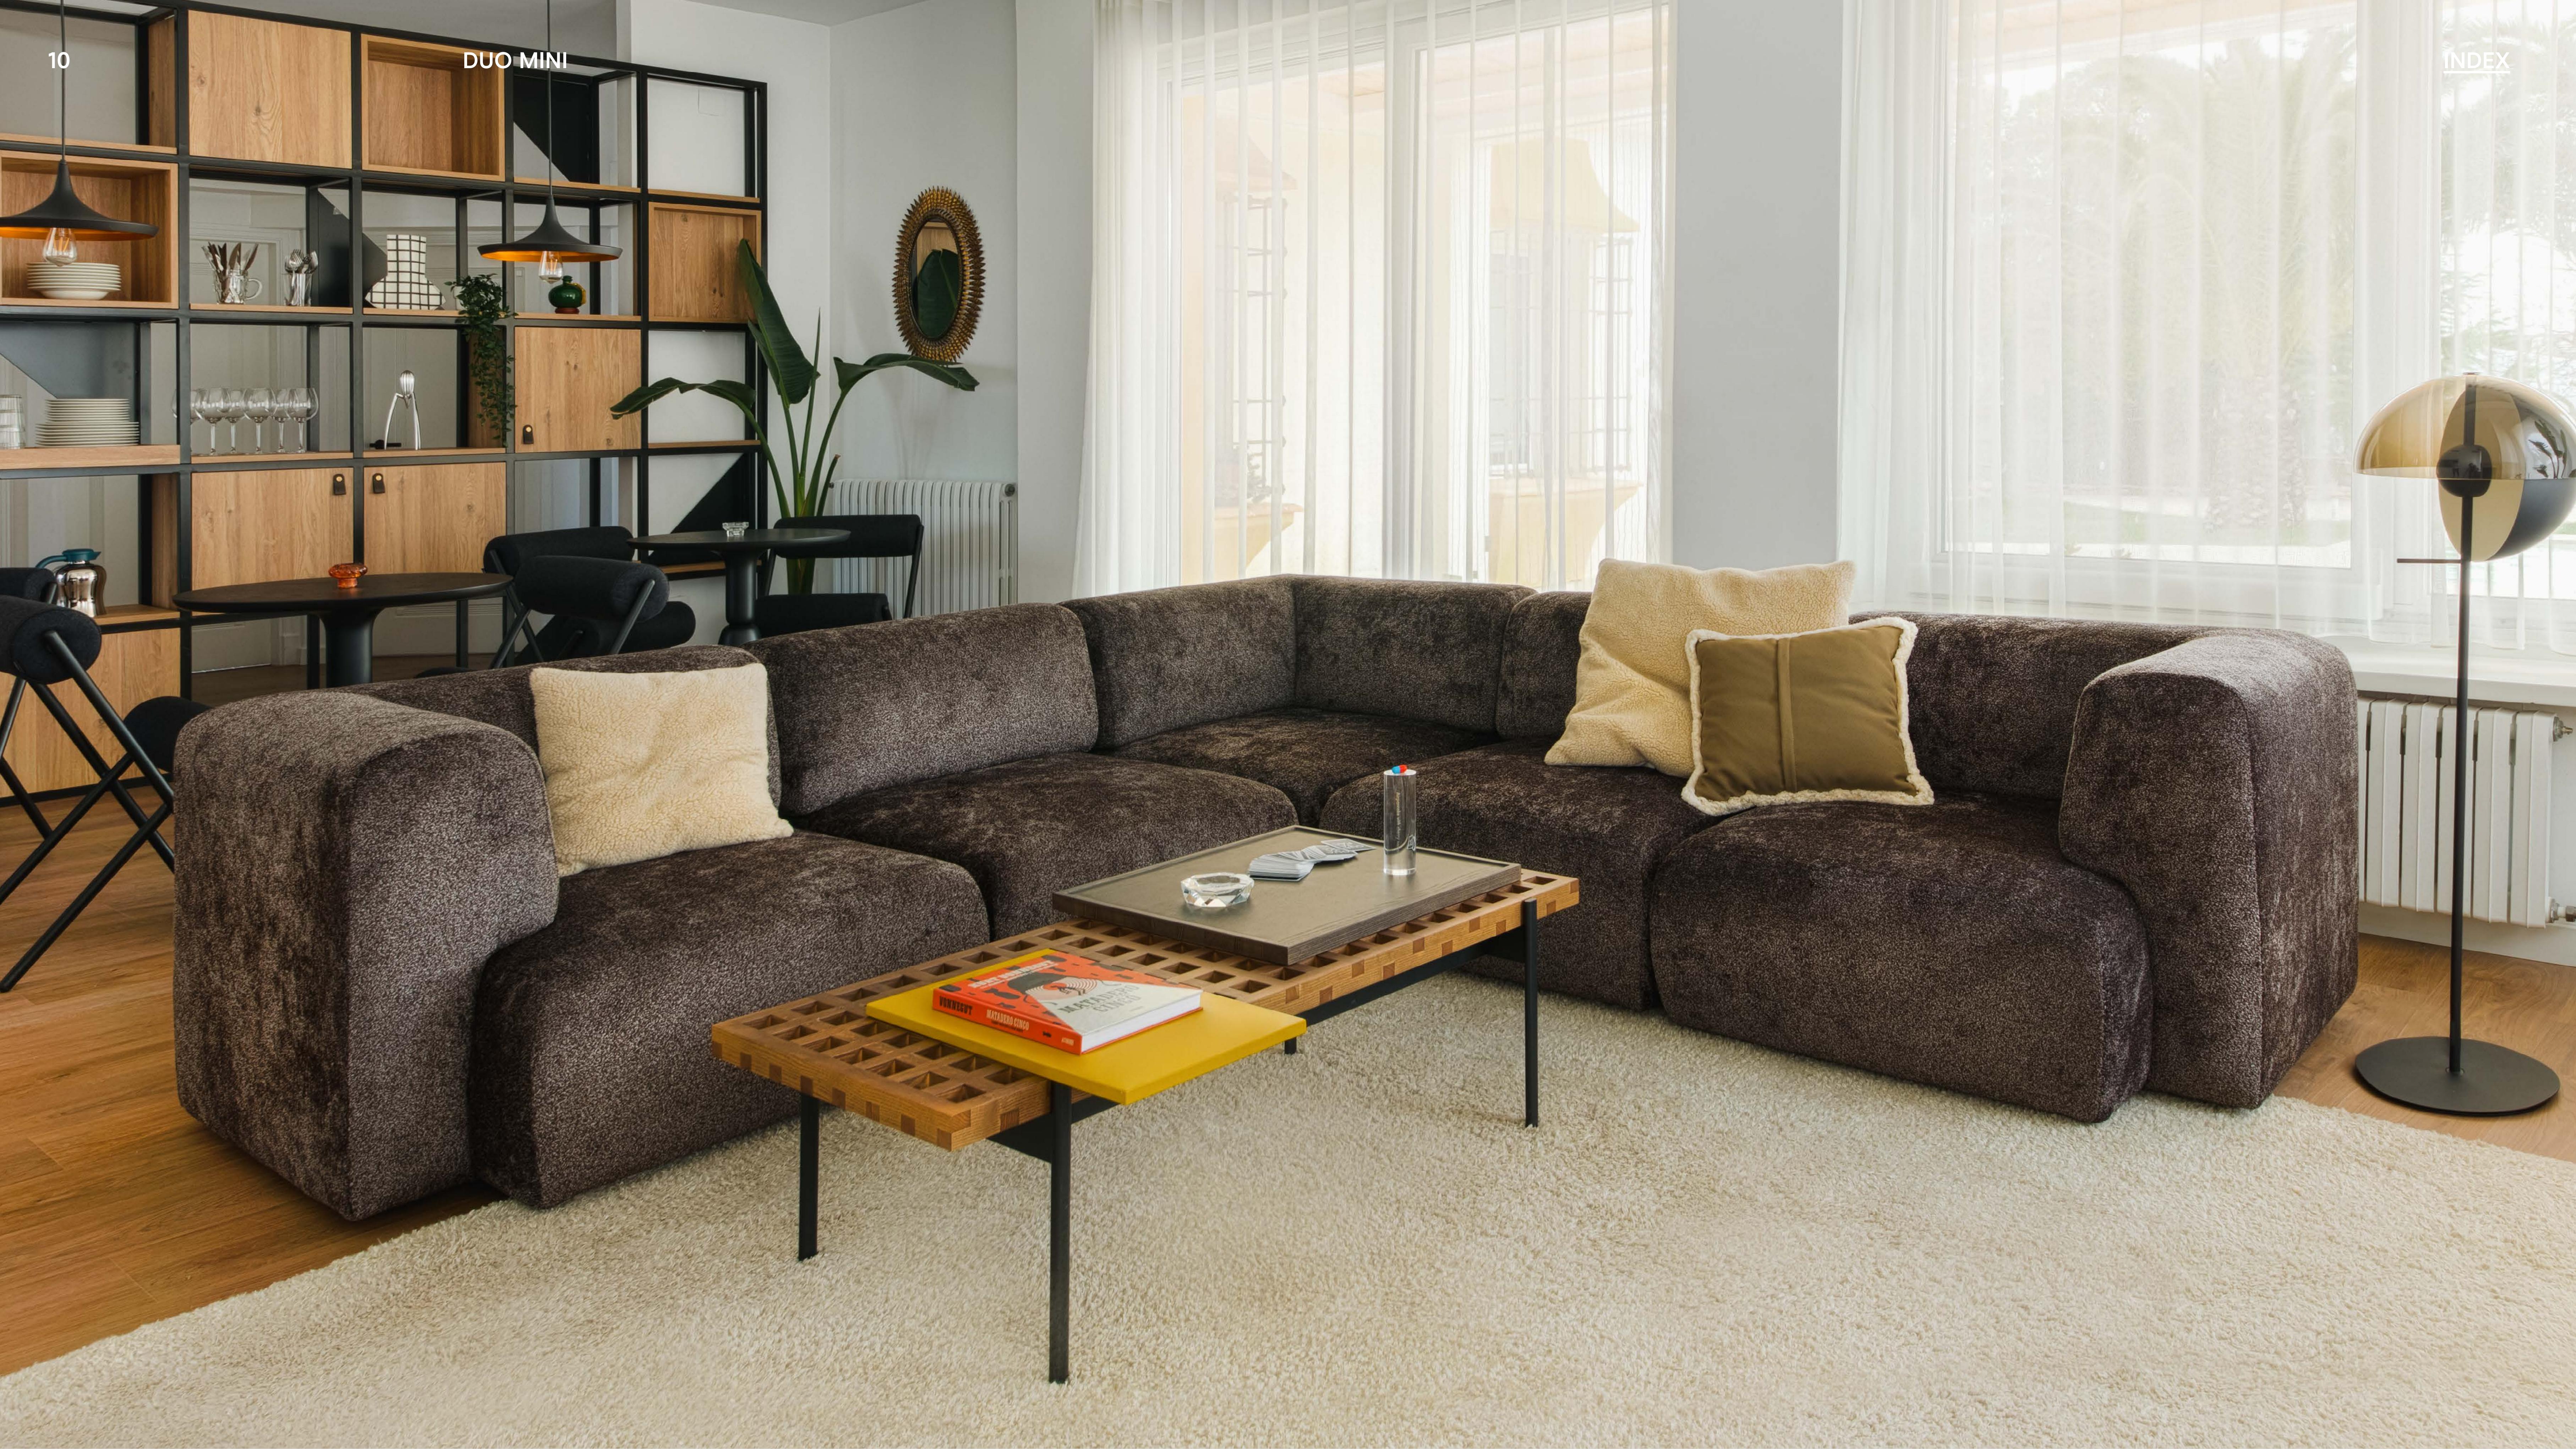

## Duo Mini

THE FAMILY

The main difference between Mini & Maxi are the depth of the seat and the modules available.

Duo Maxi

DUO MODULAR

Each composition can be re-arranged at any time... and the modules can even be used independently!

The Maxi version extends the width of some modules with generous dimensions, ideal for public spaces.

They can be combined in a variety of ways to create almost infinite configurations... even curved.

DUO