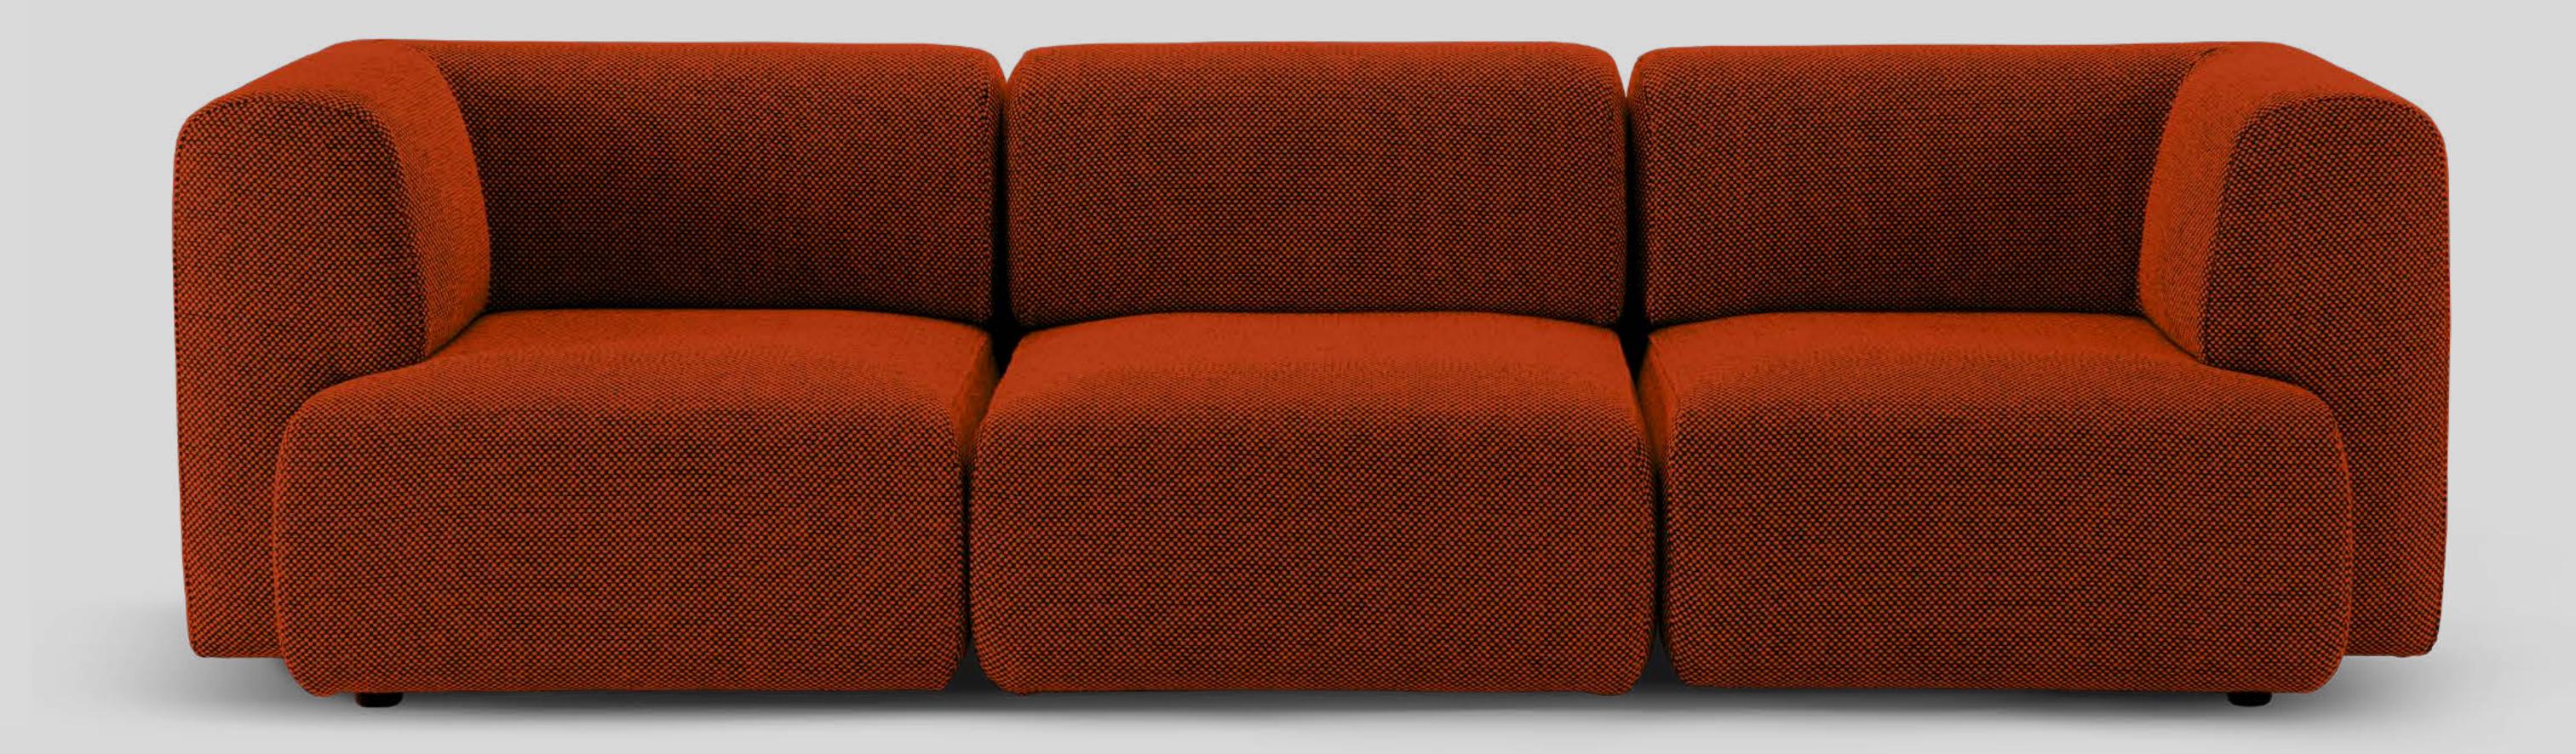

## Duo Mini

THE FAMILY

The main difference between Mini & Maxi are the depth of the seat and the modules available.

Duo Maxi

DUO MODULAR

Each composition can be re-arranged at any time... and the modules can even be used independently!

The Maxi version extends the width of some modules with generous dimensions, ideal for public spaces.

They can be combined in a variety of ways to create almost infinite configurations... even curved.

DUO