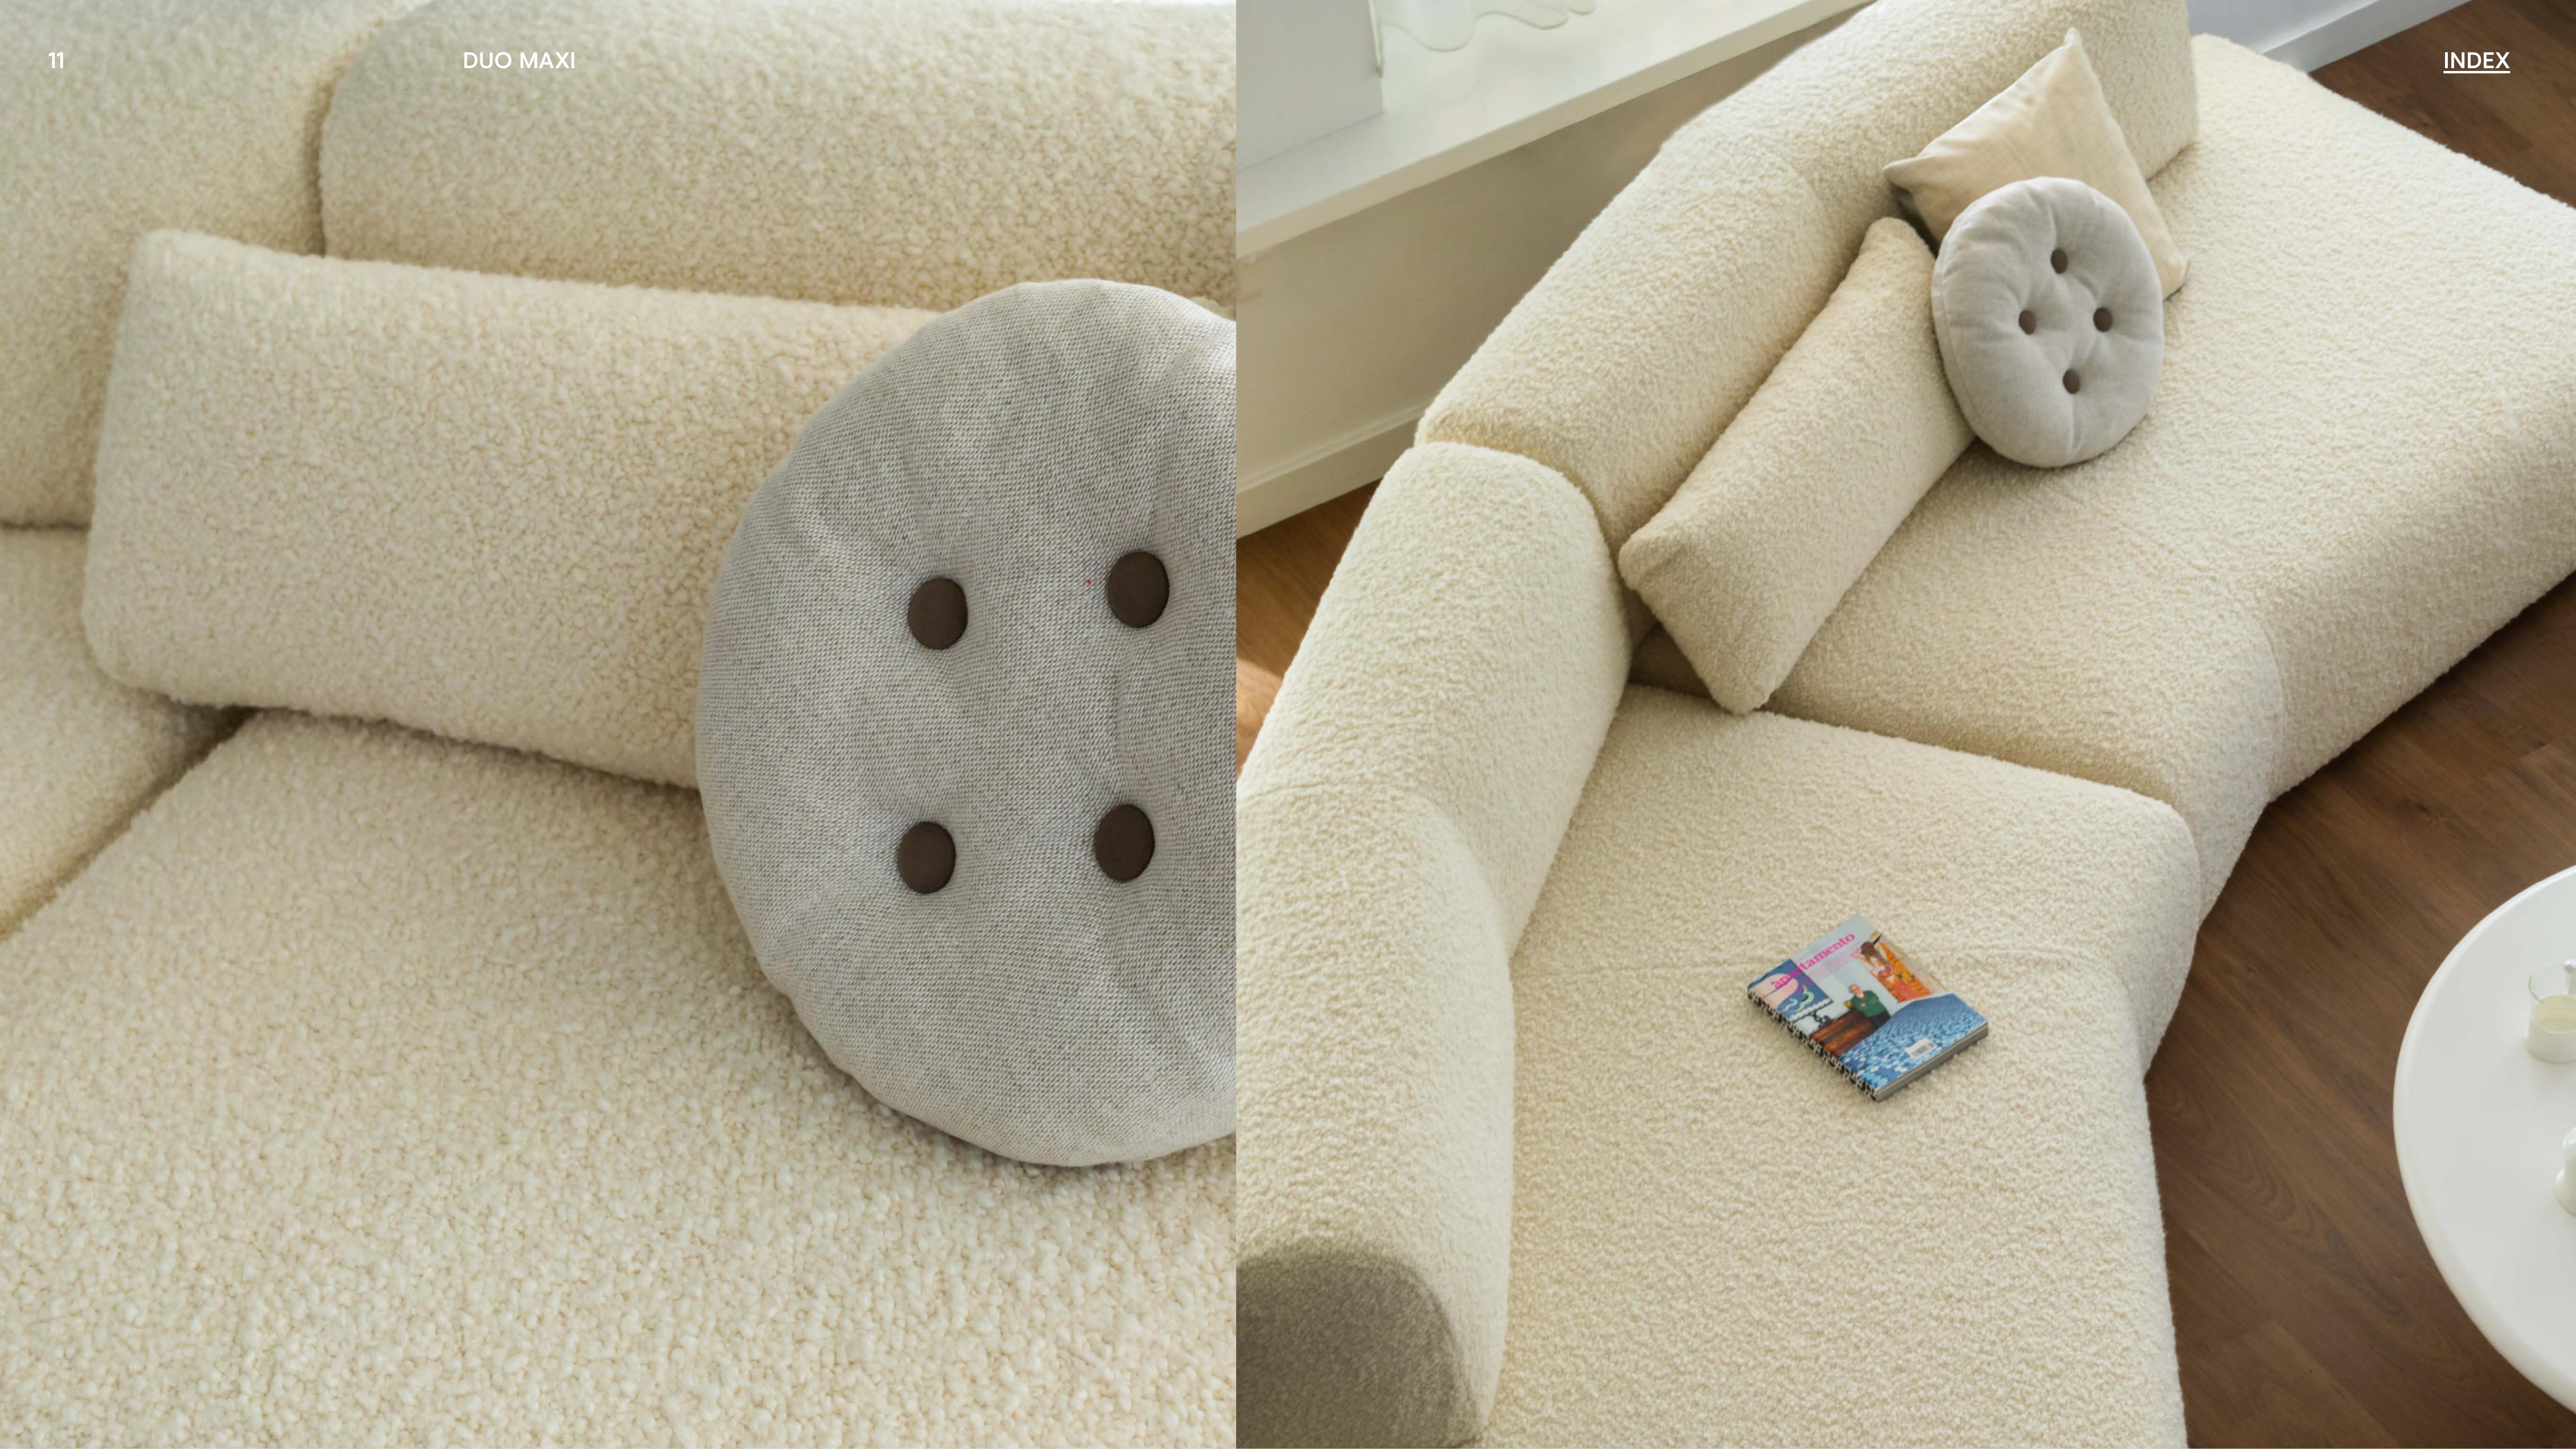

## Duo Mini

THE FAMILY

The main difference between Mini & Maxi are the depth of the seat and the modules available.

Duo Maxi

DUO MODULAR

Each composition can be re-arranged at any time... and the modules can even be used independently!

The Maxi version extends the width of some modules with generous dimensions, ideal for public spaces.

They can be combined in a variety of ways to create almost infinite configurations... even curved.

DUO