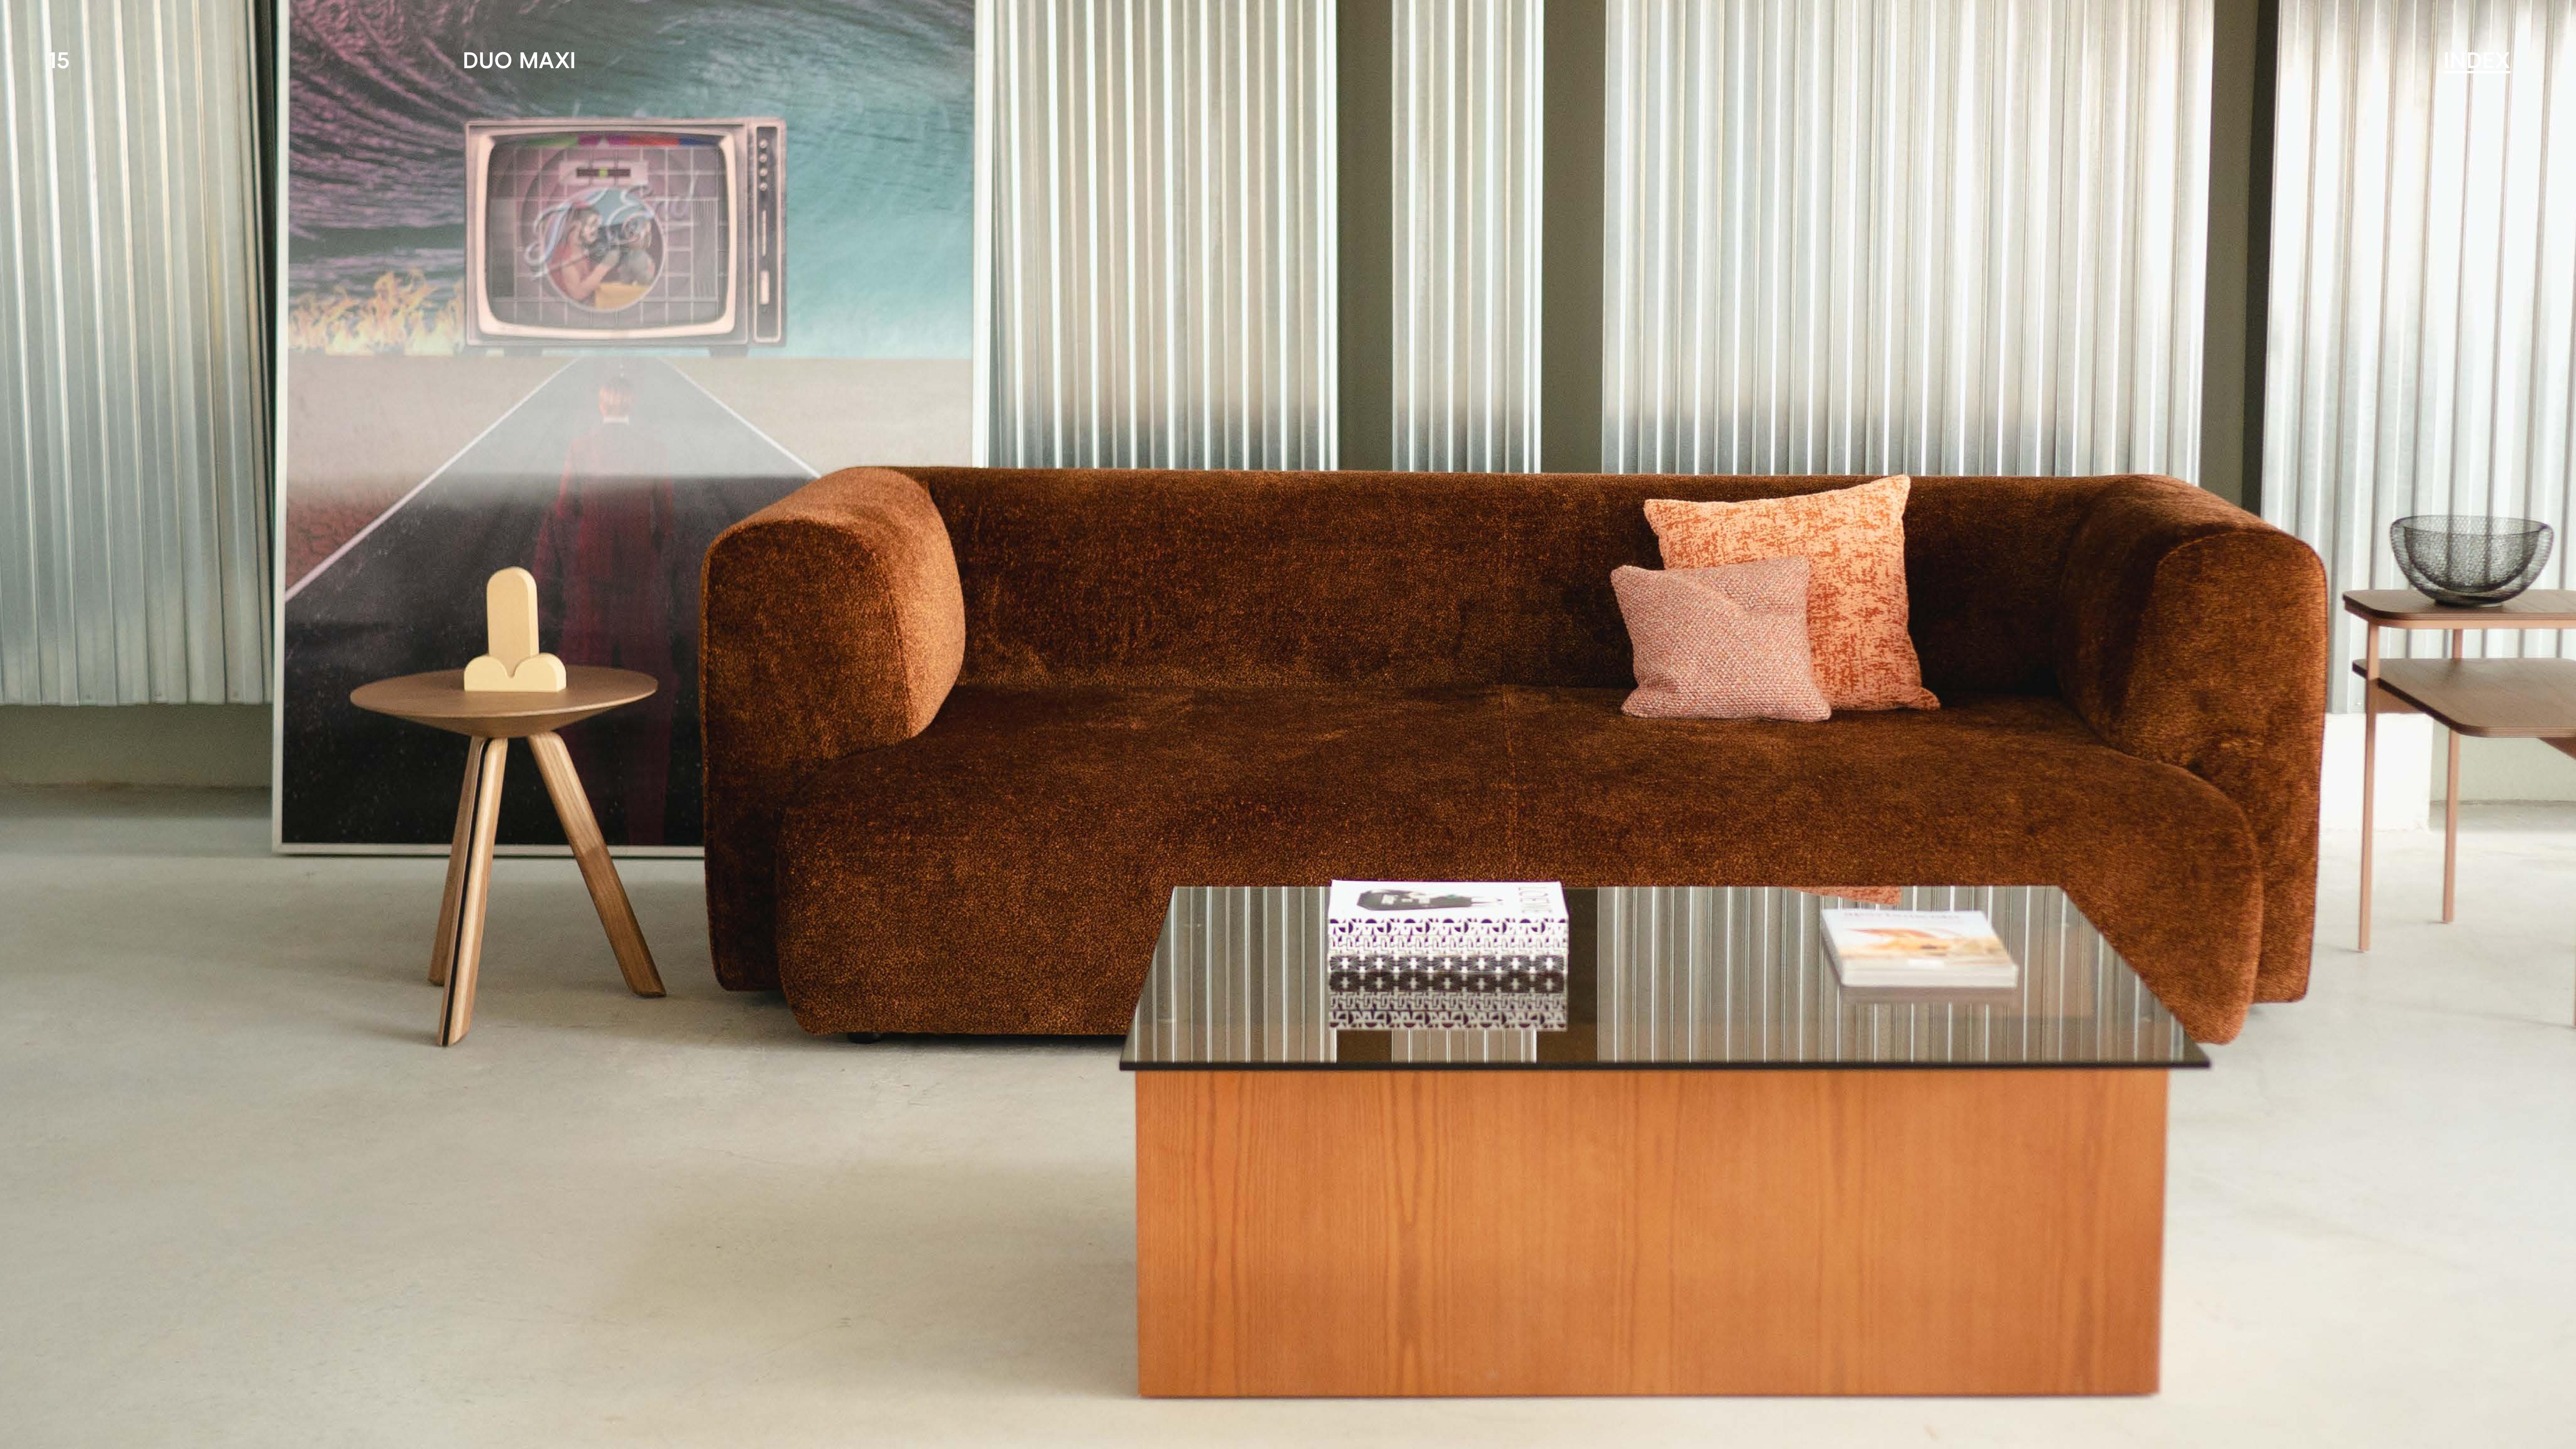

## Duo Mini

THE FAMILY

The main difference between Mini & Maxi are the depth of the seat and the modules available.

Duo Maxi

DUO MODULAR

Each composition can be re-arranged at any time... and the modules can even be used independently!