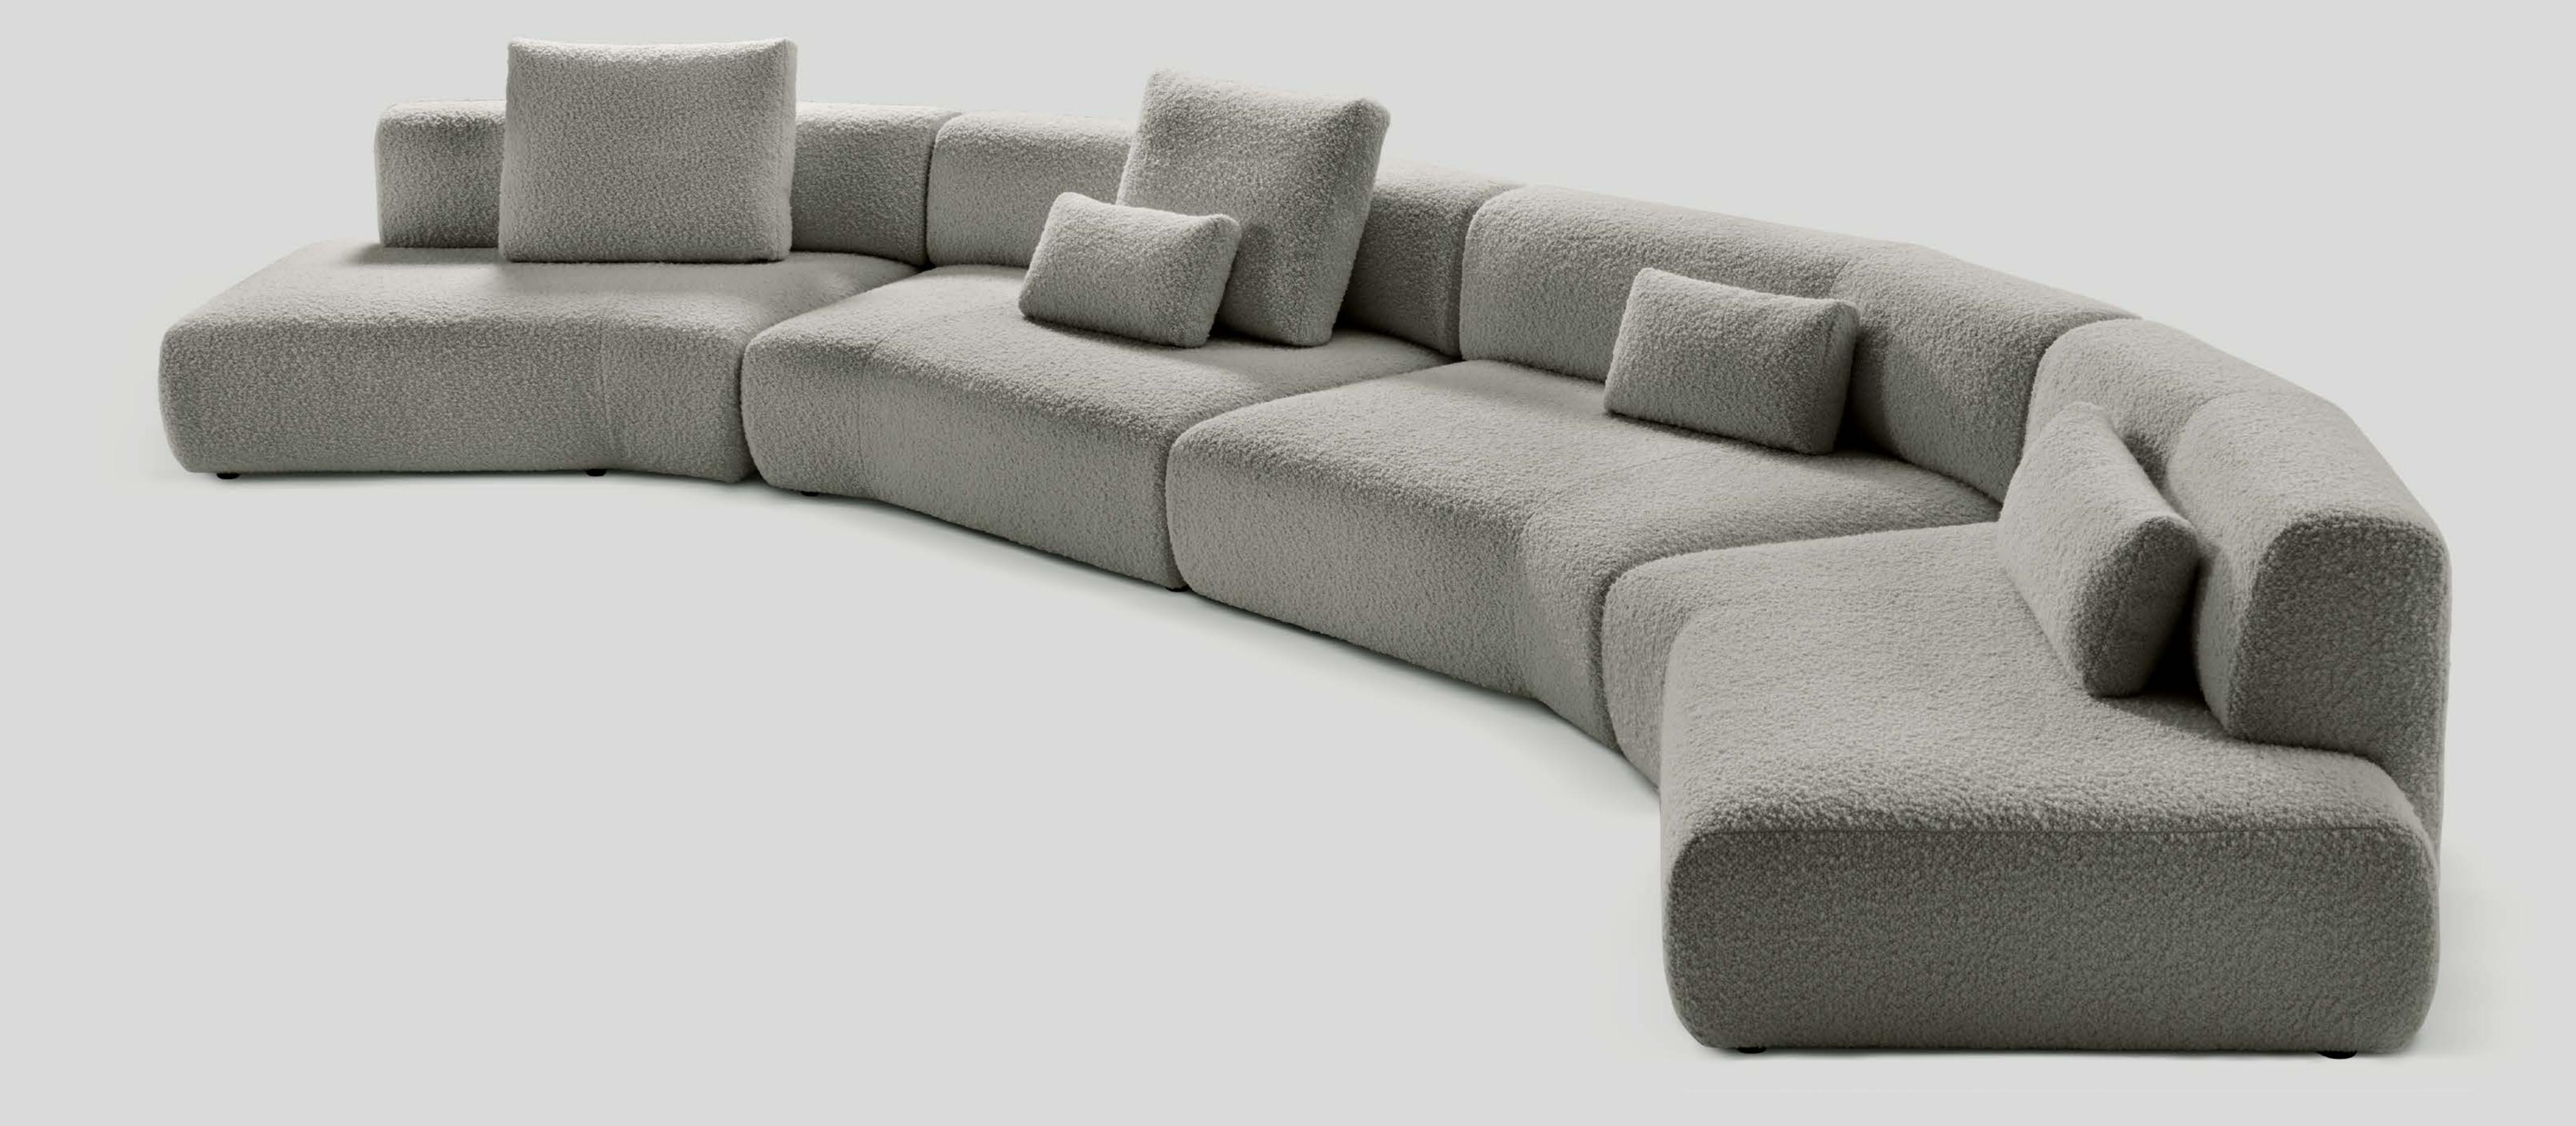

The Maxi version extends the width of some modules with generous dimensions, ideal for public spaces.

They can be combined in a variety of ways to create almost infinite configurations... even curved.

DUO