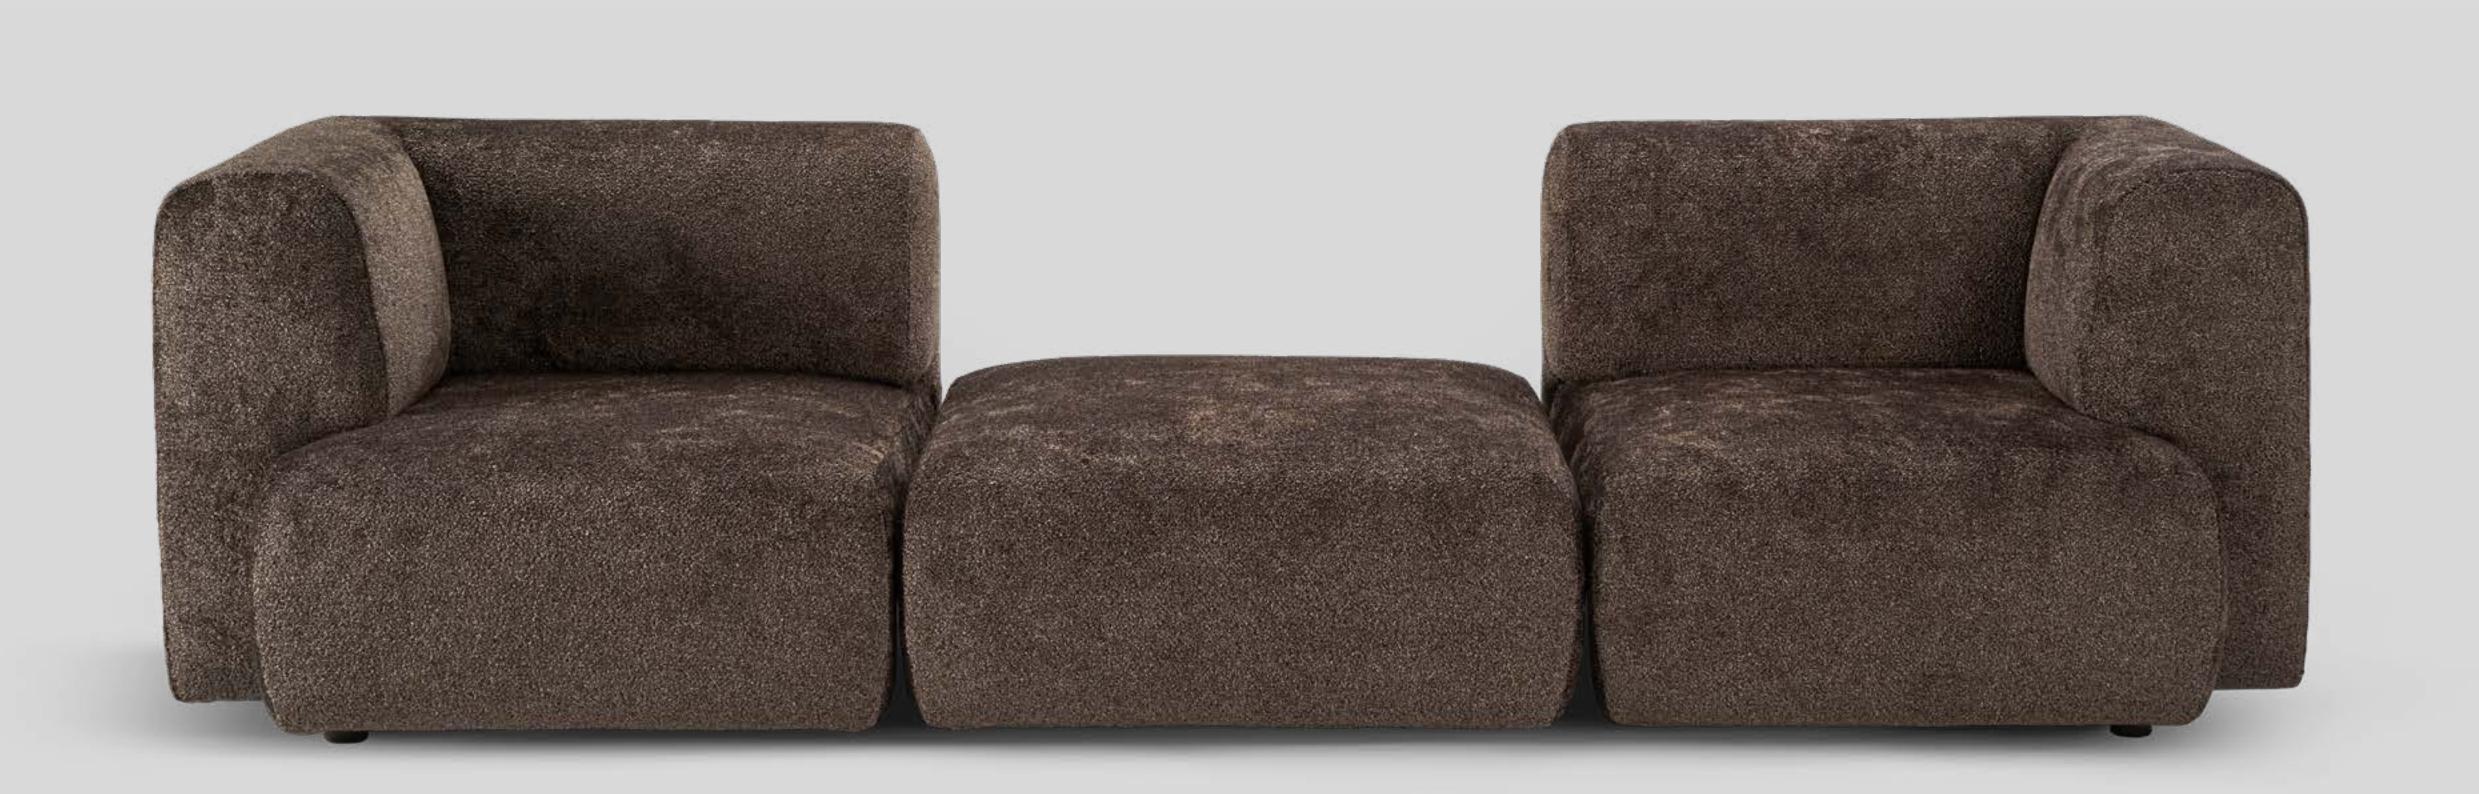

## Duo Mini

THE FAMILY

The main difference between Mini & Maxi are the depth of the seat and the modules available.

Duo Maxi

DUO MODULAR

Each composition can be re-arranged at any time... and the modules can even be used independently!

The Maxi version extends the width of some modules with generous dimensions, ideal for public spaces.

They can be combined in a variety of ways to create almost infinite configurations... even curved.

DUO