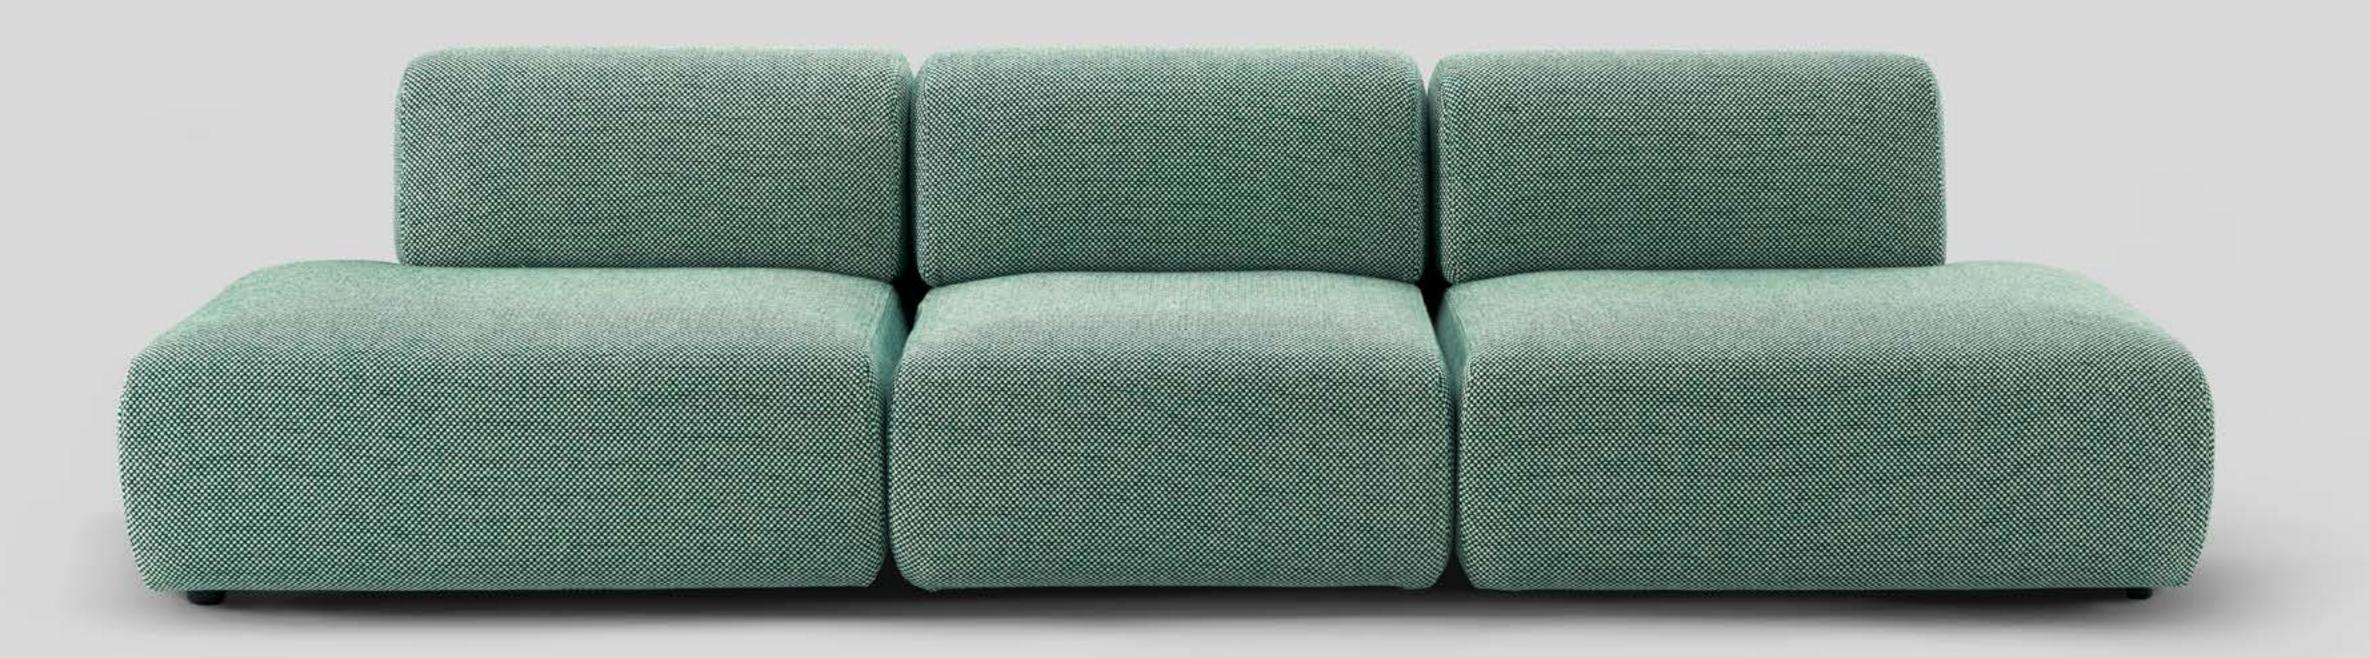

## Duo Mini

THE FAMILY

The main difference between Mini & Maxi are the depth of the seat and the modules available.

Duo Maxi

DUO MODULAR

Each composition can be re-arranged at any time... and the modules can even be used independently!

The Maxi version extends the width of some modules with generous dimensions, ideal for public spaces.

They can be combined in a variety of ways to create almost infinite configurations... even curved.

DUO