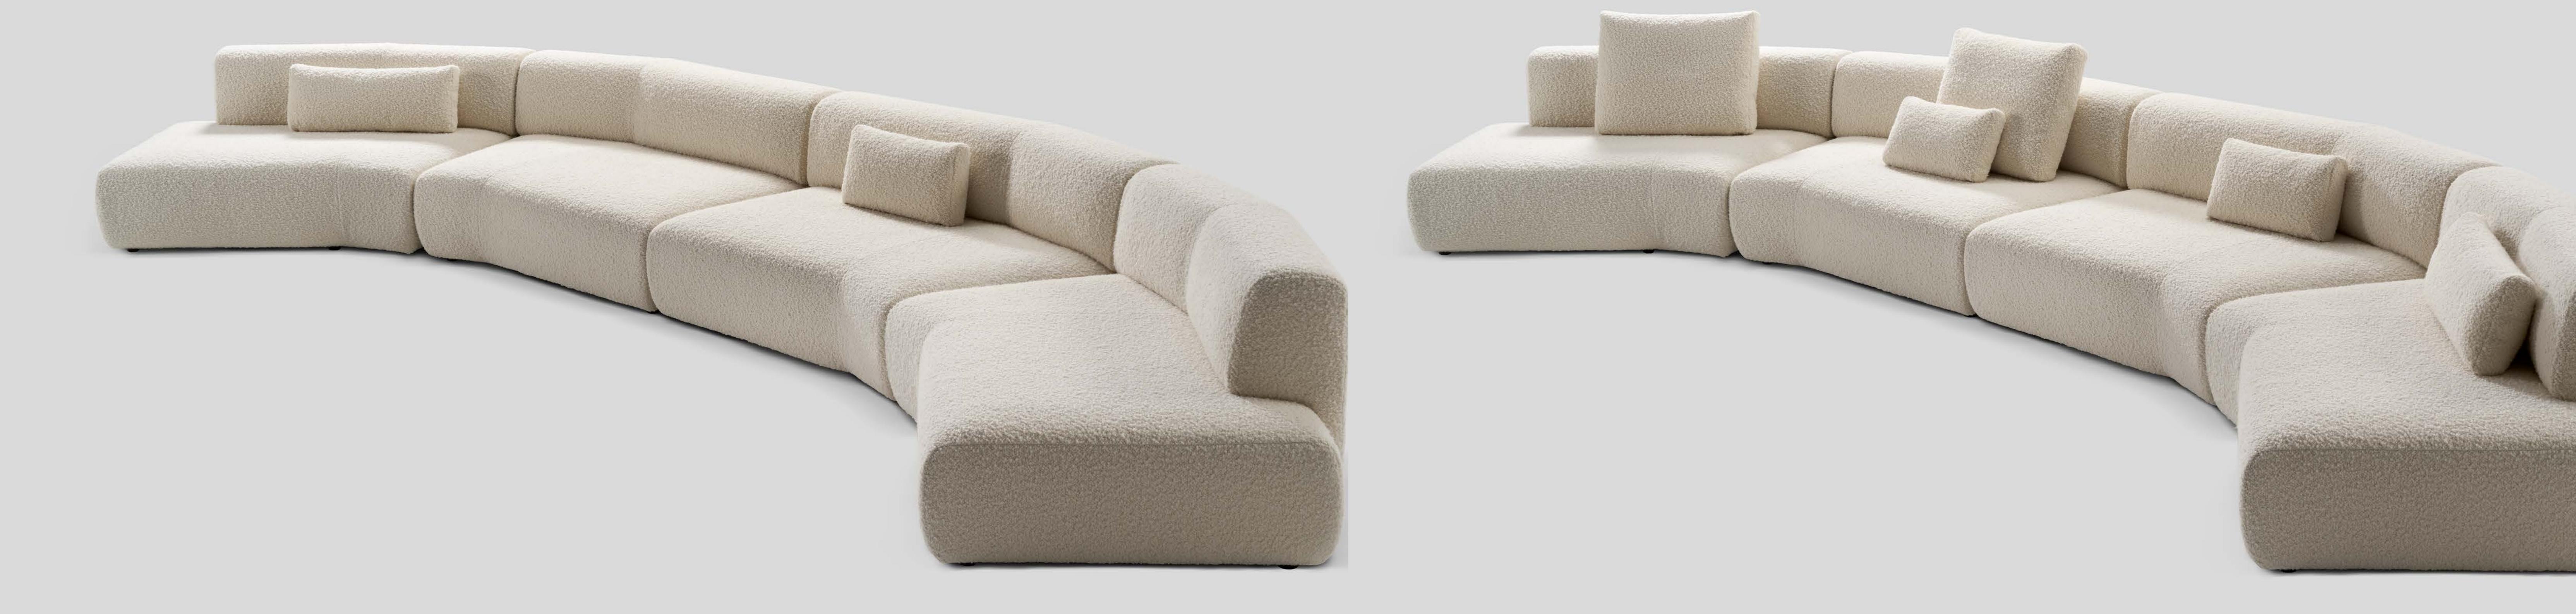

The Maxi version extends the width of some modules with generous dimensions, ideal for public spaces.

They can be combined in a variety of ways to create almost infinite configurations... even curved.

DUO