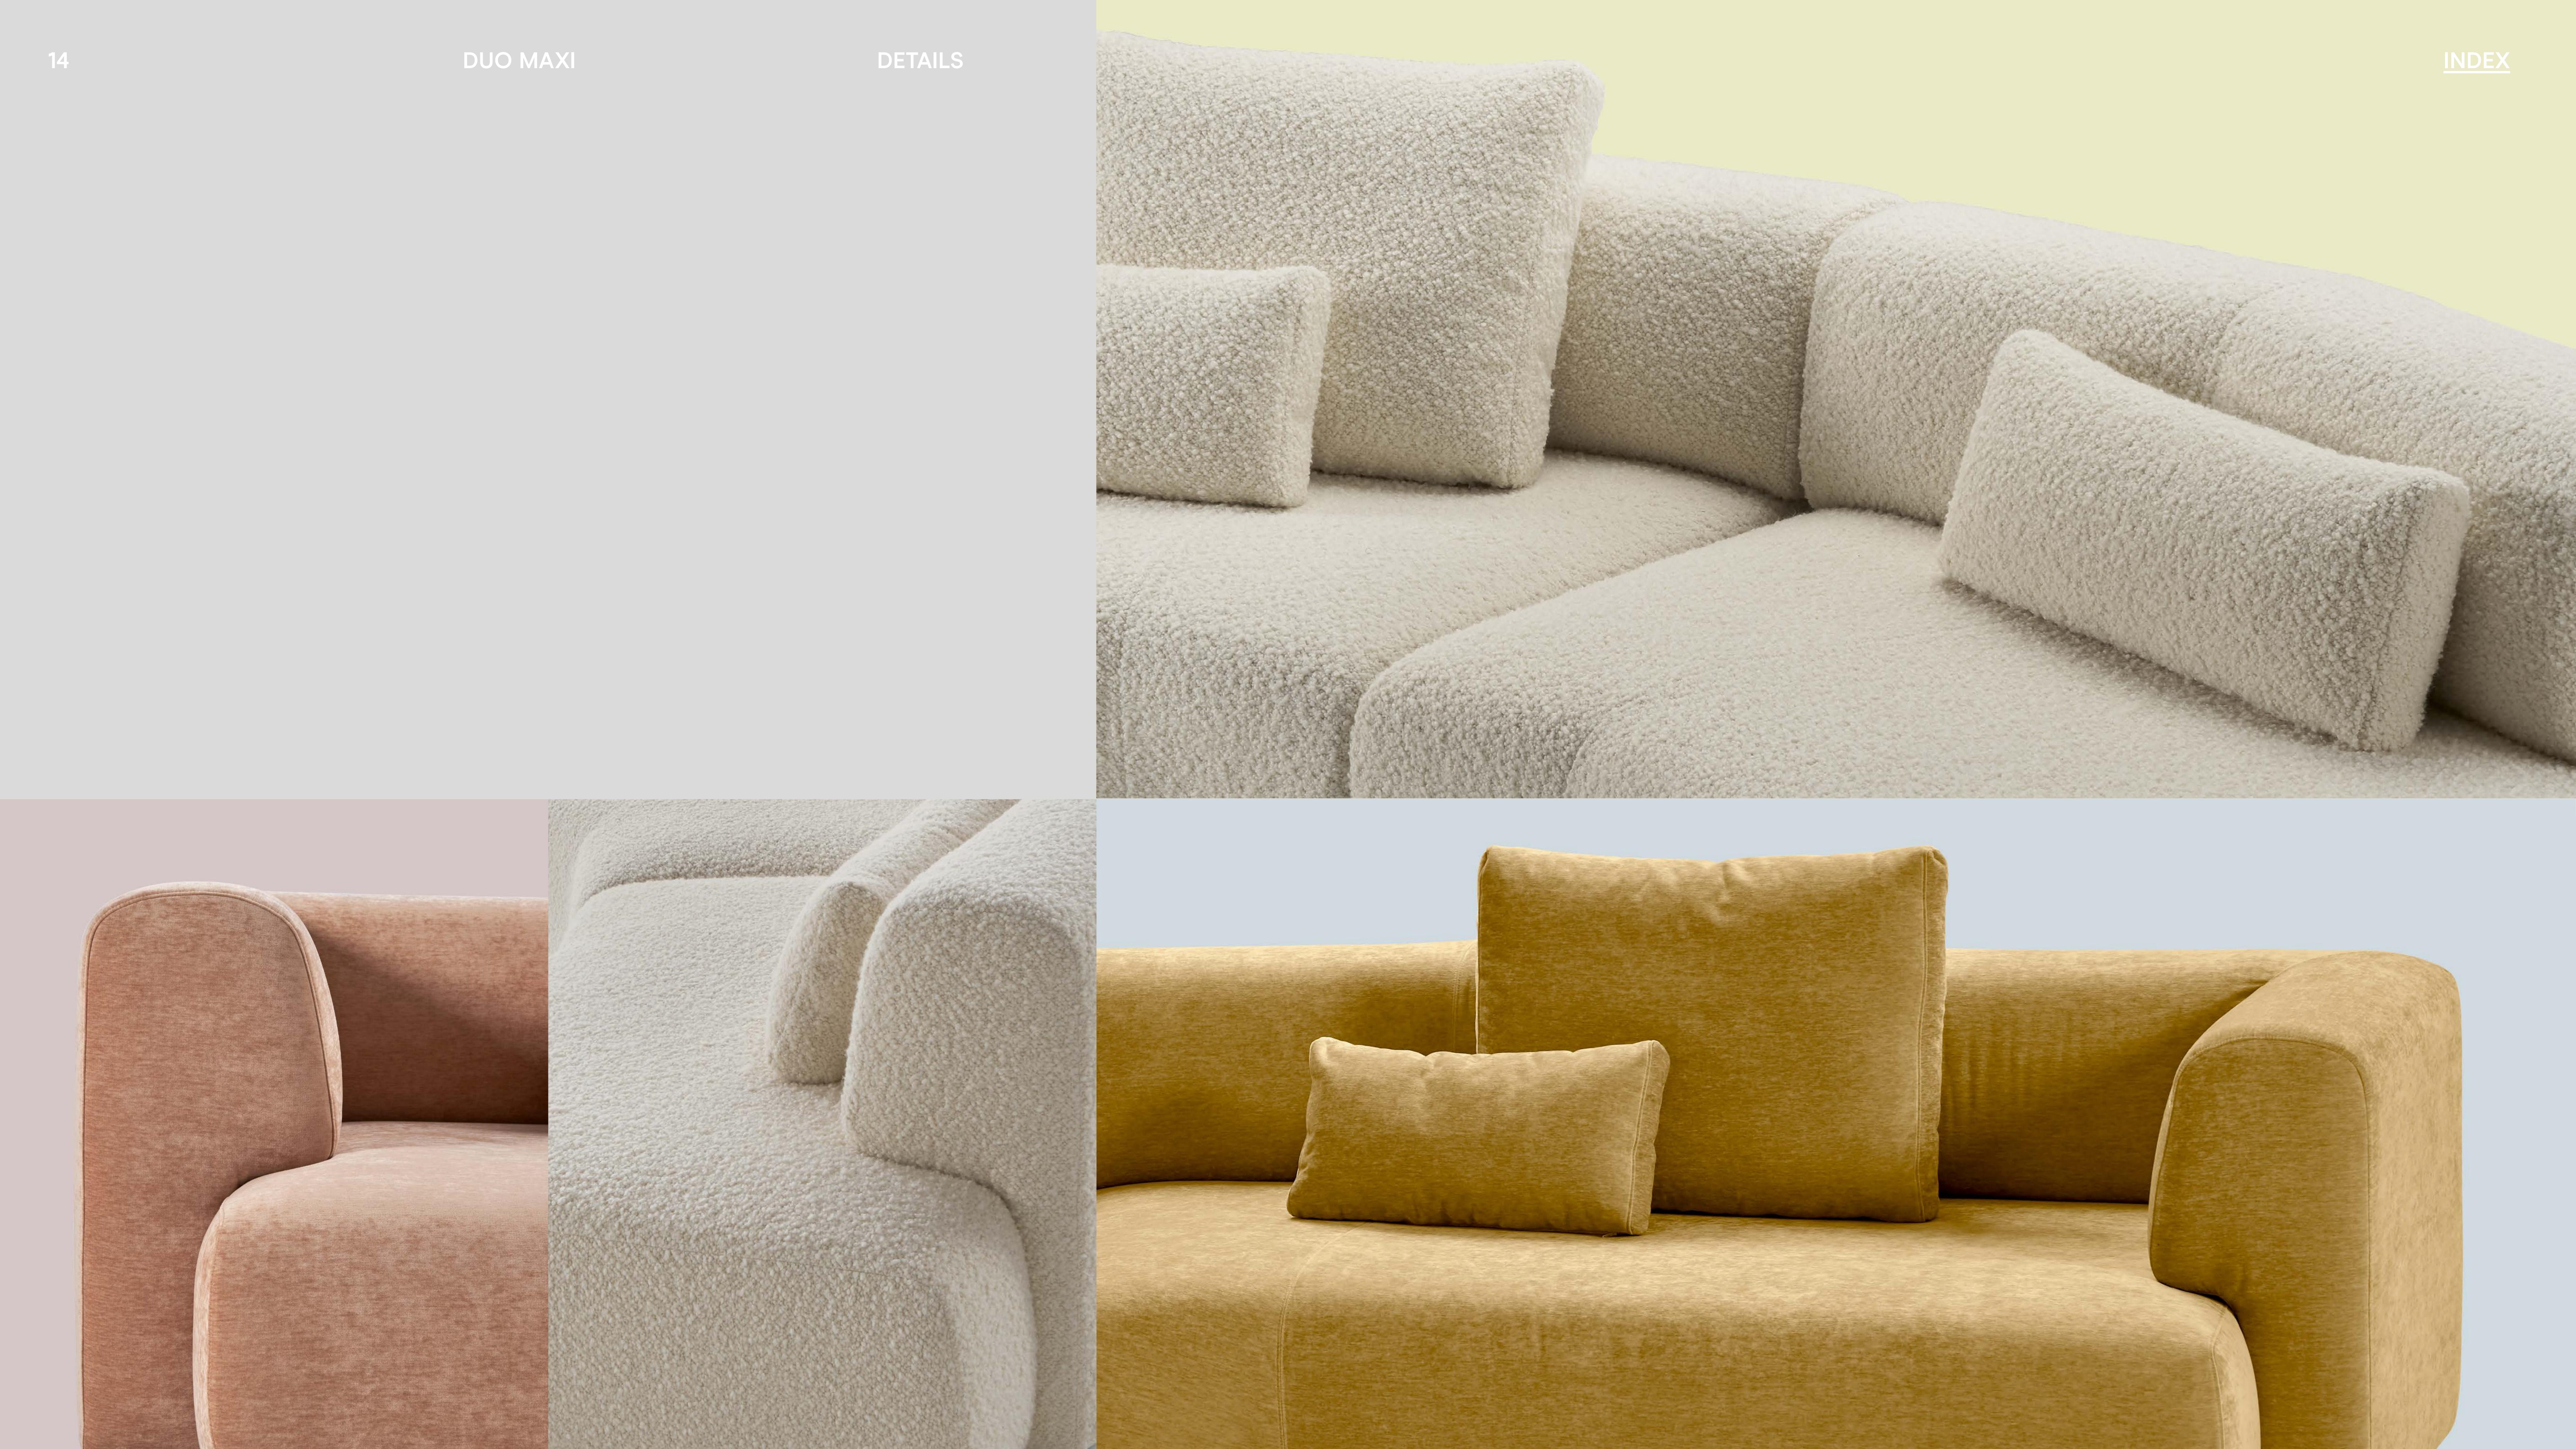

## Duo Mini

THE FAMILY

The main difference between Mini & Maxi are the depth of the seat and the modules available.

Duo Maxi

DUO MODULAR

Each composition can be re-arranged at any time... and the modules can even be used independently!