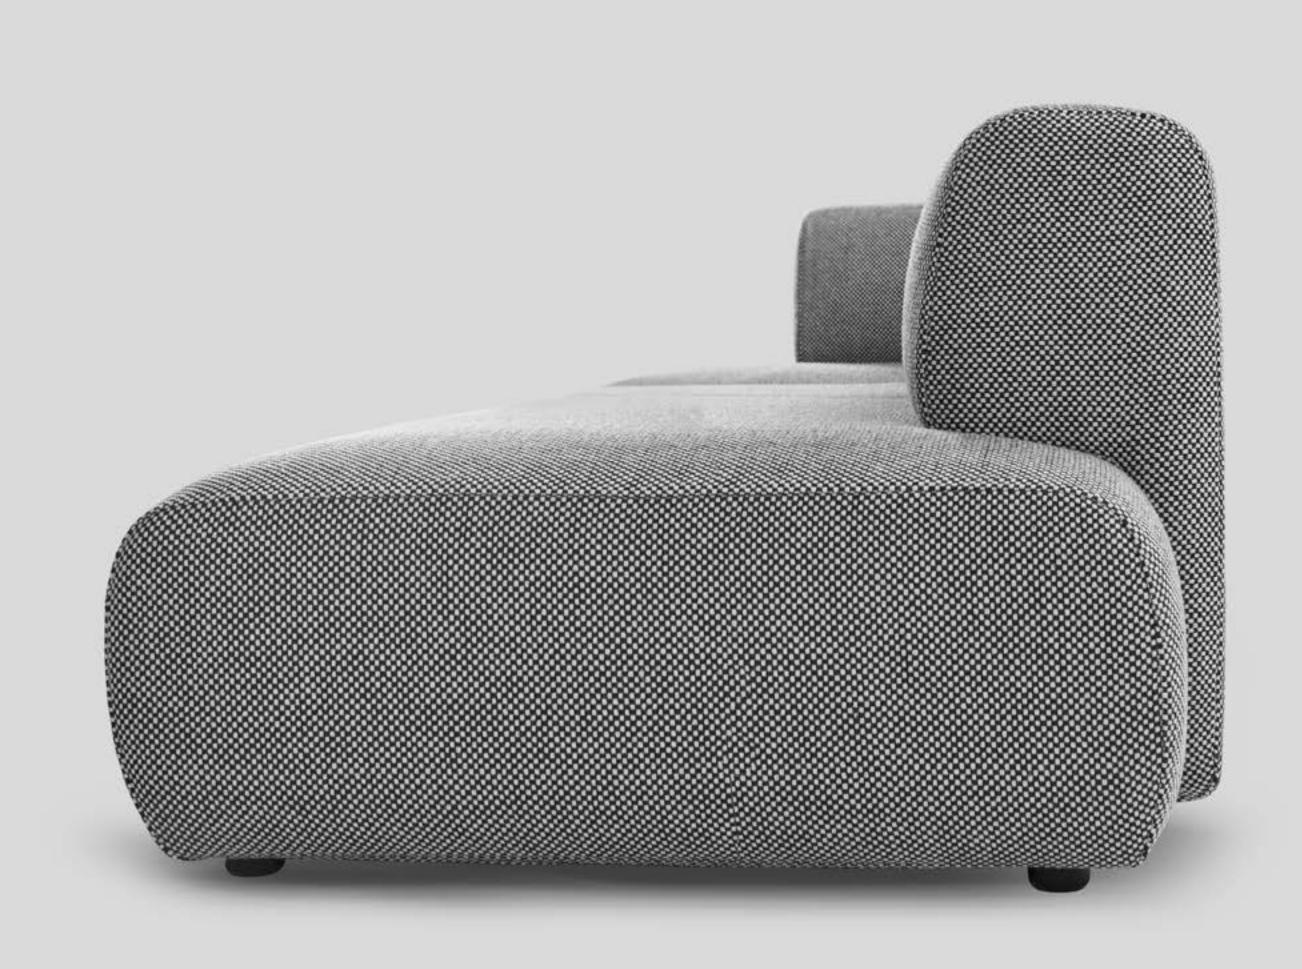

## Duo Mini

THE FAMILY

The main difference between Mini & Maxi are the depth of the seat and the modules available.

Duo Maxi

DUO MODULAR

Each composition can be re-arranged at any time... and the modules can even be used independently!