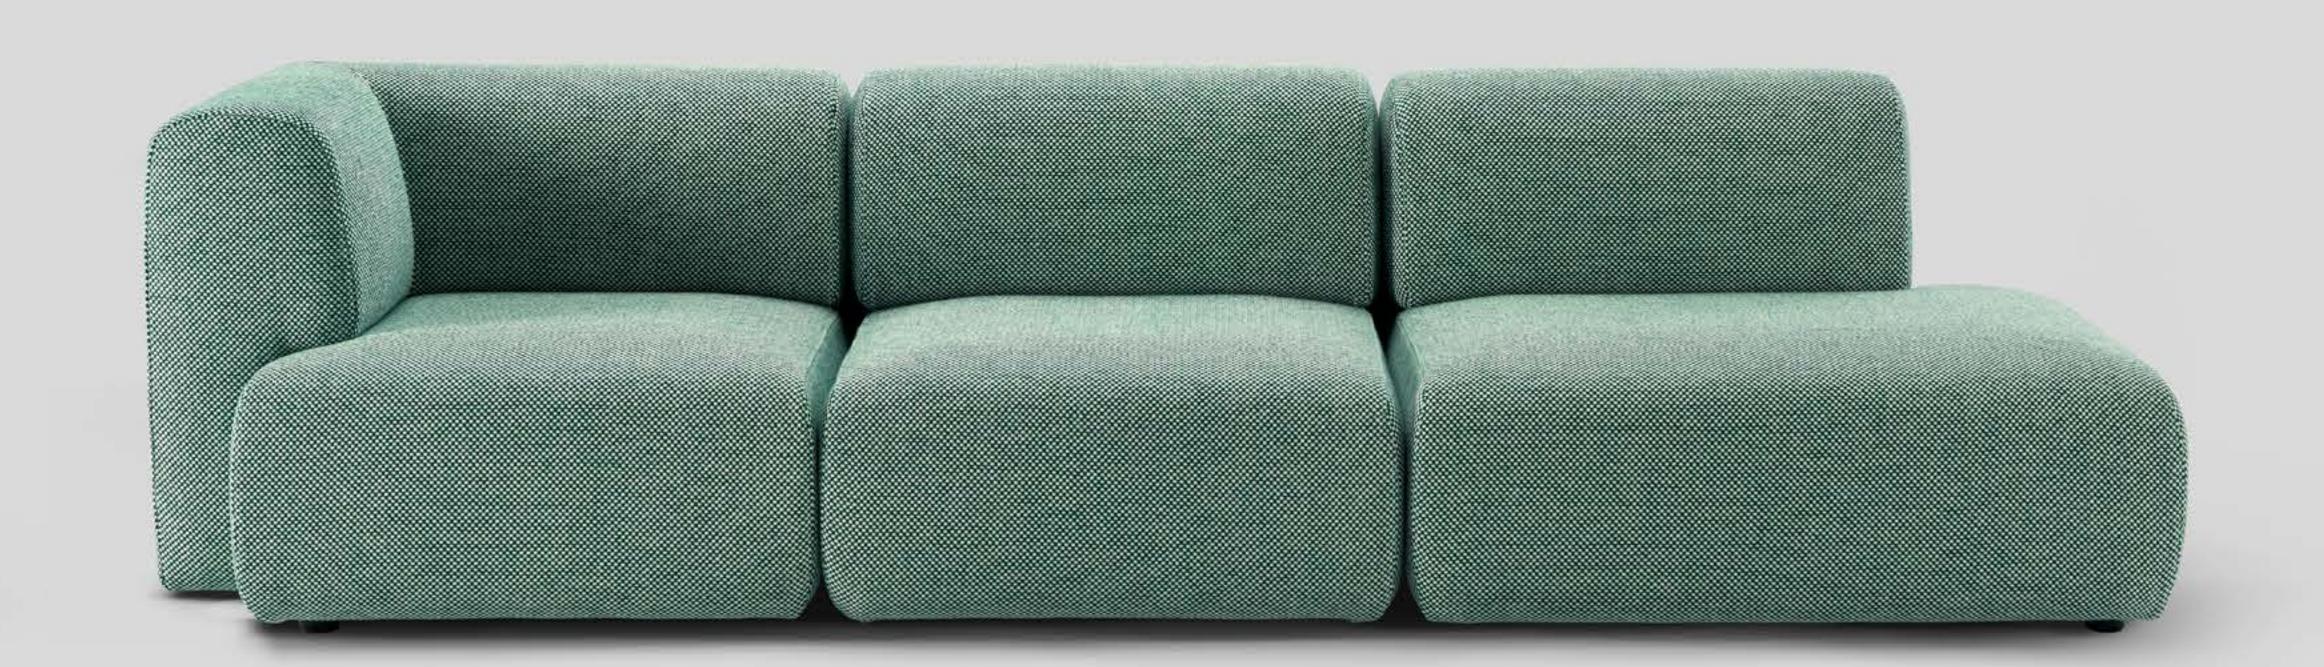

## Duo Mini

THE FAMILY

The main difference between Mini & Maxi are the depth of the seat and the modules available.

Duo Maxi

DUO MODULAR

Each composition can be re-arranged at any time... and the modules can even be used independently!

The Maxi version extends the width of some modules with generous dimensions, ideal for public spaces.

They can be combined in a variety of ways to create almost infinite configurations... even curved.

DUO