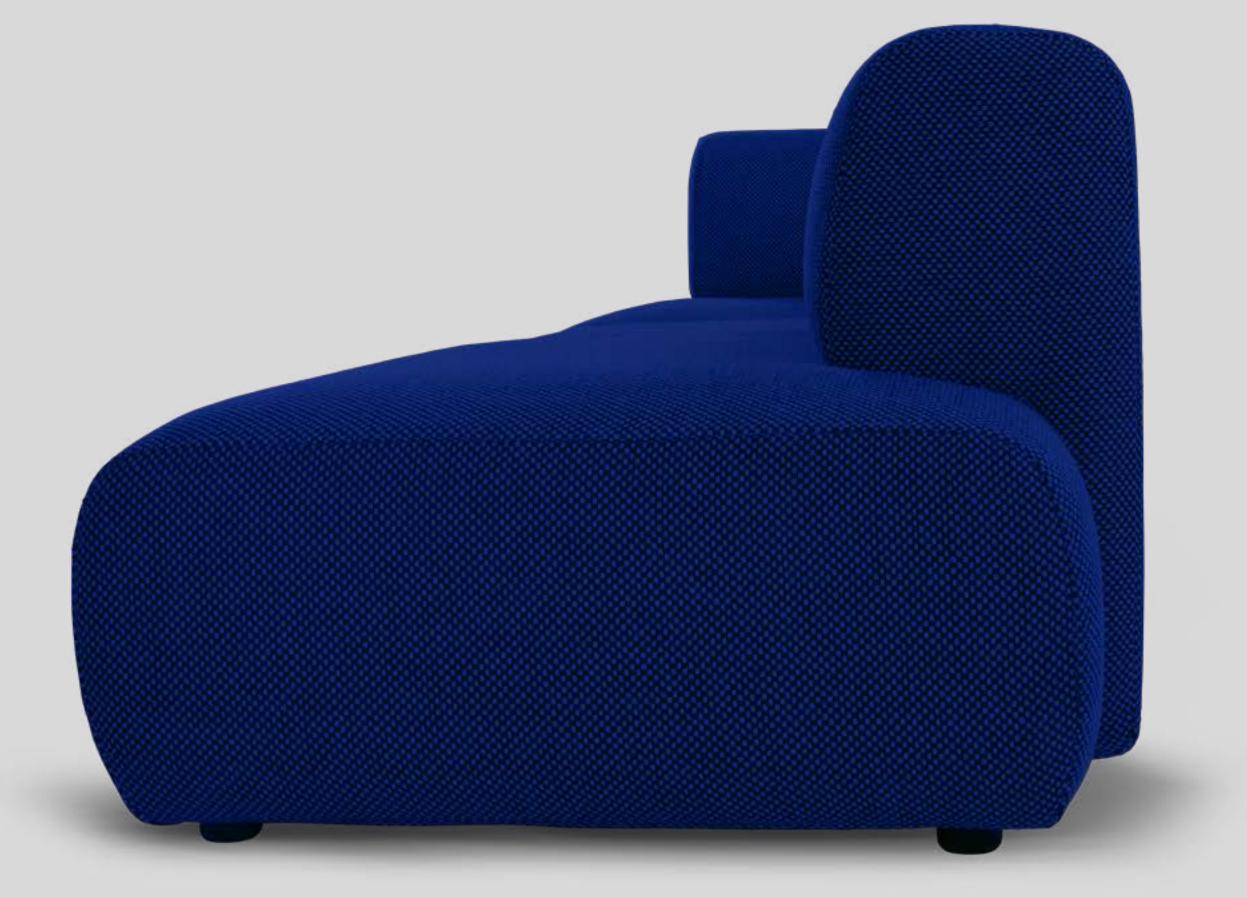

## Duo Mini

THE FAMILY

The main difference between Mini & Maxi are the depth of the seat and the modules available.

Duo Maxi

DUO MODULAR

Each composition can be re-arranged at any time... and the modules can even be used independently!

The Maxi version extends the width of some modules with generous dimensions, ideal for public spaces.

They can be combined in a variety of ways to create almost infinite configurations... even curved.

DUO