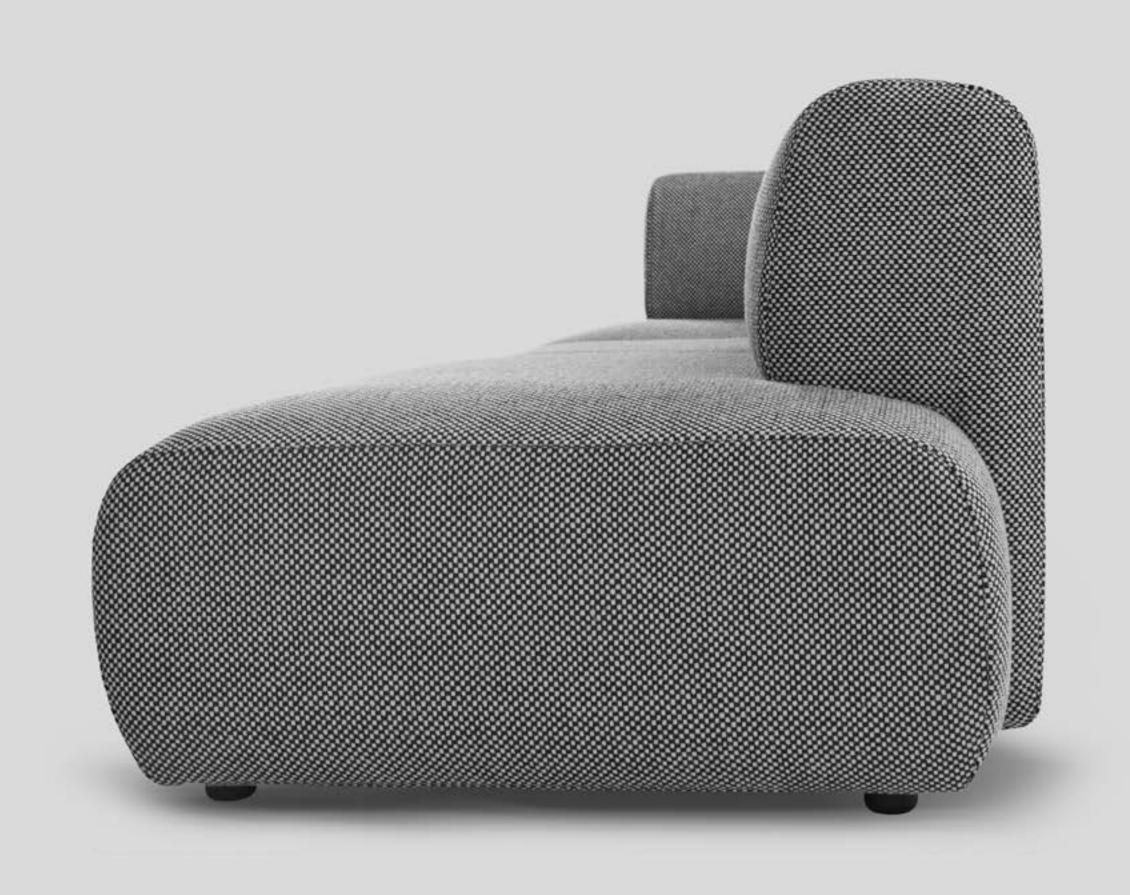

## Duo Mini

THE FAMILY

The main difference between Mini & Maxi are the depth of the seat and the modules available.

Duo Maxi

DUO MODULAR

Each composition can be re-arranged at any time... and the modules can even be used independently!

The Maxi version extends the width of some modules with generous dimensions, ideal for public spaces.

They can be combined in a variety of ways to create almost infinite configurations... even curved.

DUO