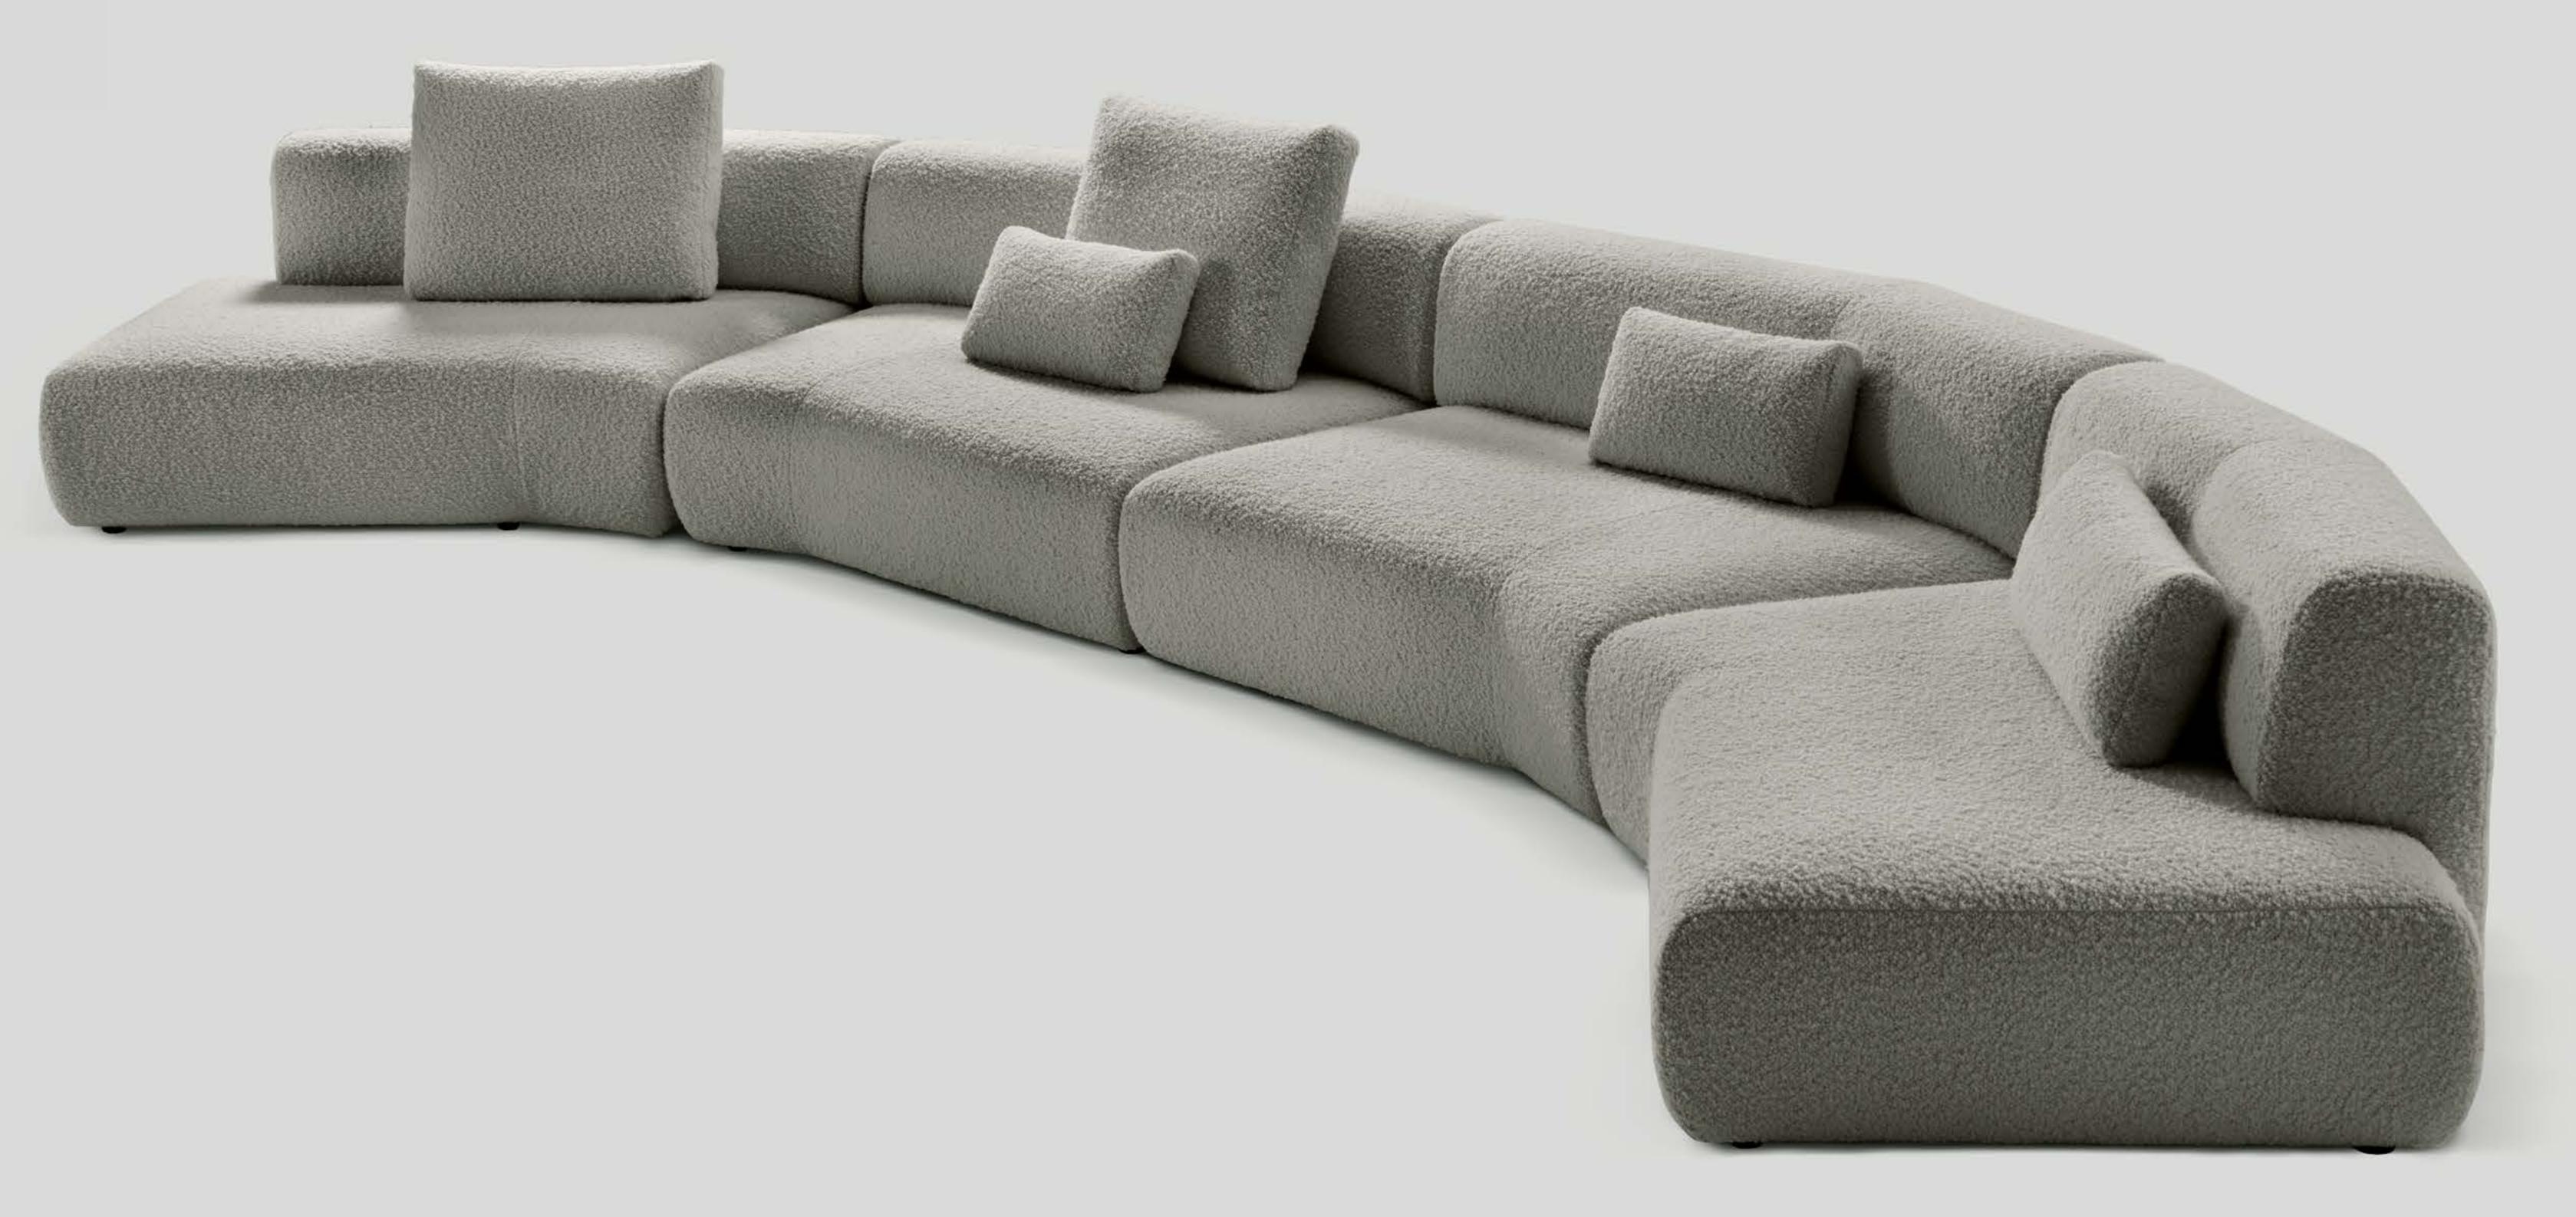

## Duo Mini

THE FAMILY

The main difference between Mini & Maxi are the depth of the seat and the modules available.

Duo Maxi

DUO MODULAR

Each composition can be re-arranged at any time... and the modules can even be used independently!

The Maxi version extends the width of some modules with generous dimensions, ideal for public spaces.

They can be combined in a variety of ways to create almost infinite configurations... even curved.

DUO