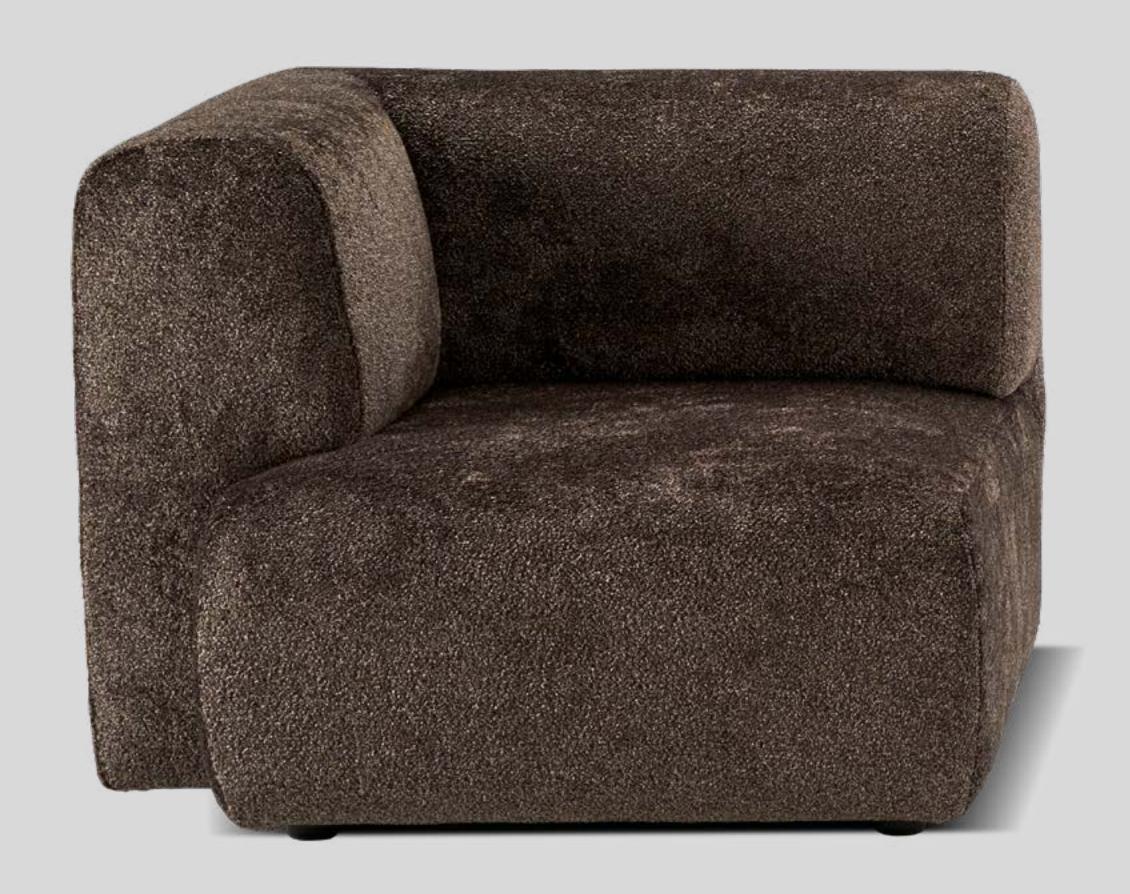

## Duo Mini

THE FAMILY

The main difference between Mini & Maxi are the depth of the seat and the modules available.

Duo Maxi

DUO MODULAR

Each composition can be re-arranged at any time... and the modules can even be used independently!

The Maxi version extends the width of some modules with generous dimensions, ideal for public spaces.

They can be combined in a variety of ways to create almost infinite configurations... even curved.

DUO