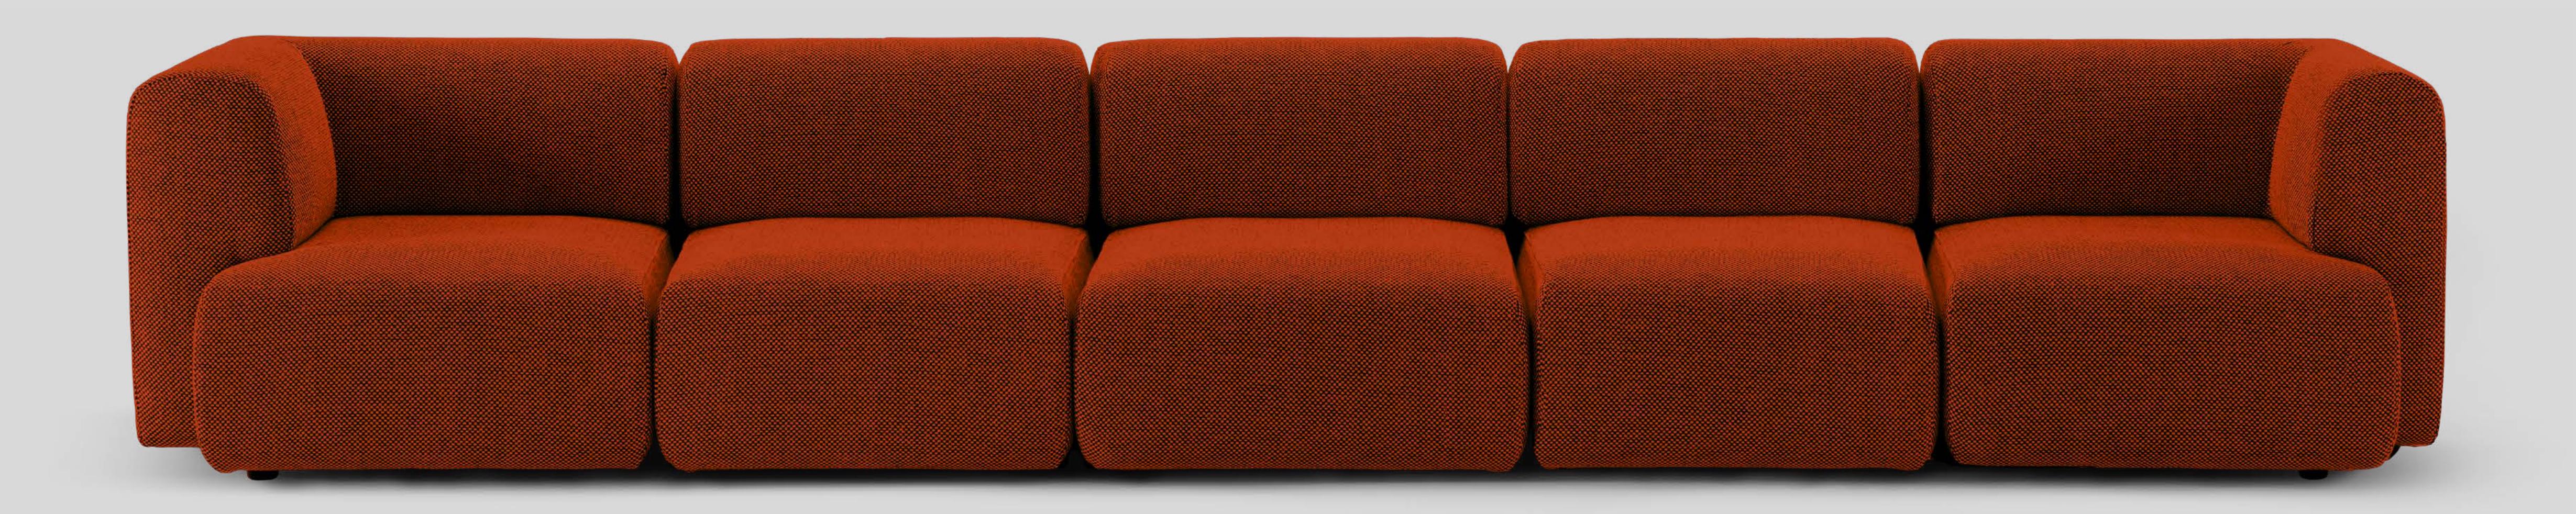

## Duo Mini

THE FAMILY

The main difference between Mini & Maxi are the depth of the seat and the modules available.

Duo Maxi

DUO MODULAR

Each composition can be re-arranged at any time... and the modules can even be used independently!

The Maxi version extends the width of some modules with generous dimensions, ideal for public spaces.

They can be combined in a variety of ways to create almost infinite configurations... even curved.

DUO