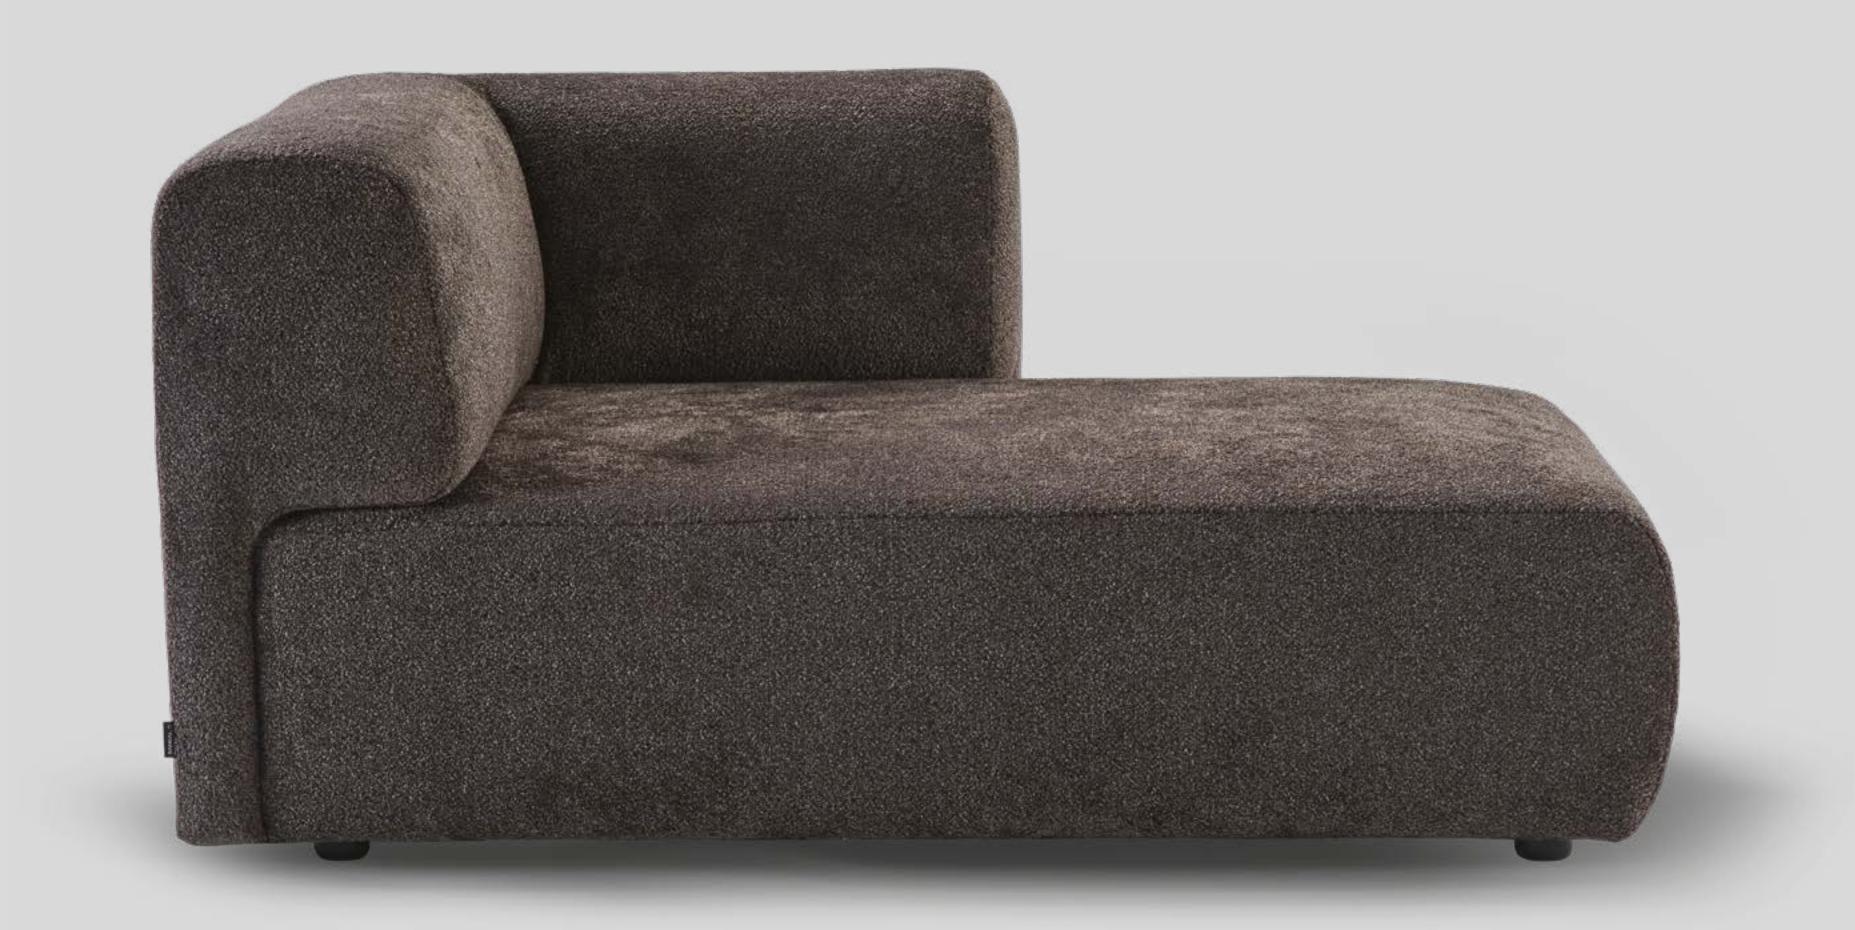

The Maxi version extends the width of some modules with generous dimensions, ideal for public spaces.

They can be combined in a variety of ways to create almost infinite configurations... even curved.

DUO