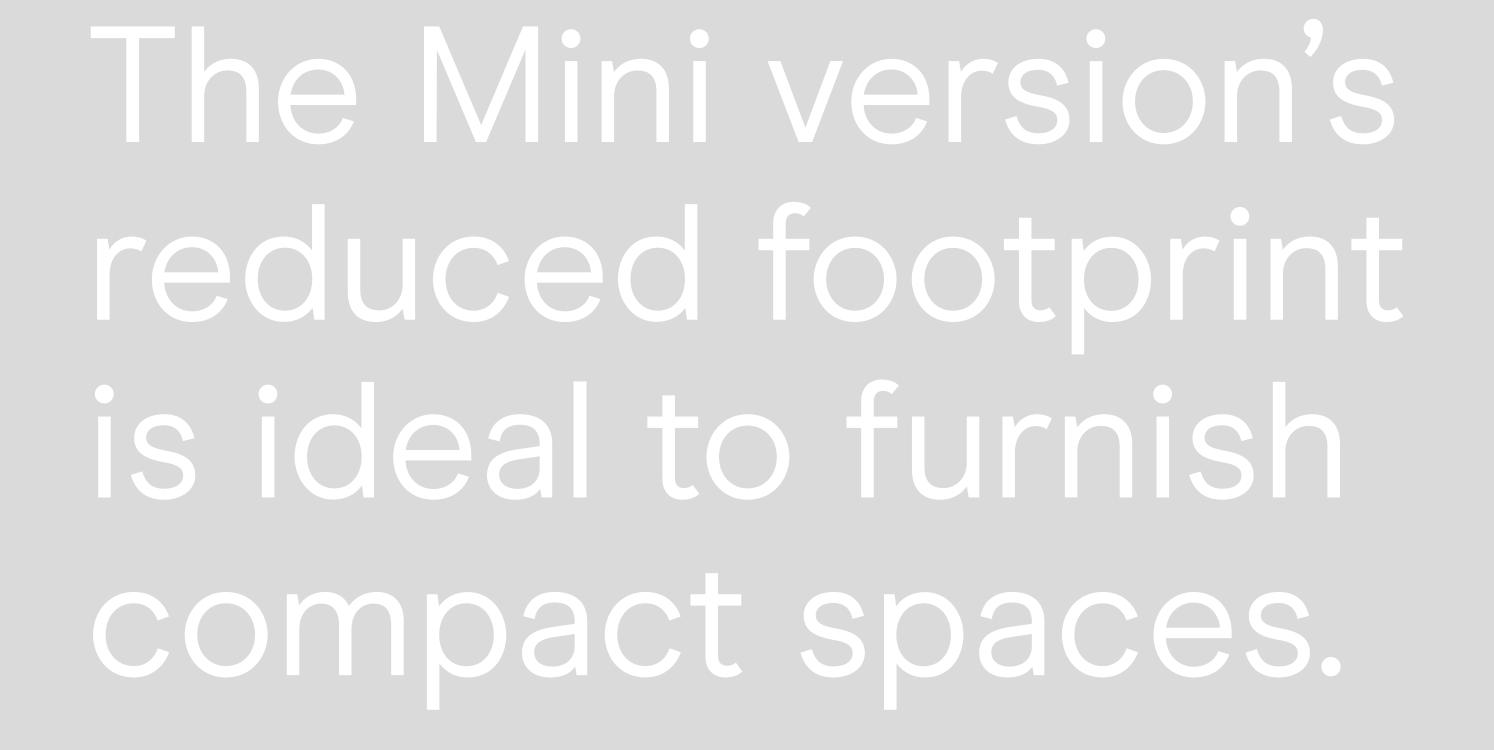

## Duo Mini

THE FAMILY

The main difference between Mini & Maxi are the depth of the seat and the modules available.

Duo Maxi

DUO MODULAR

Each composition can be re-arranged at any time... and the modules can even be used independently!