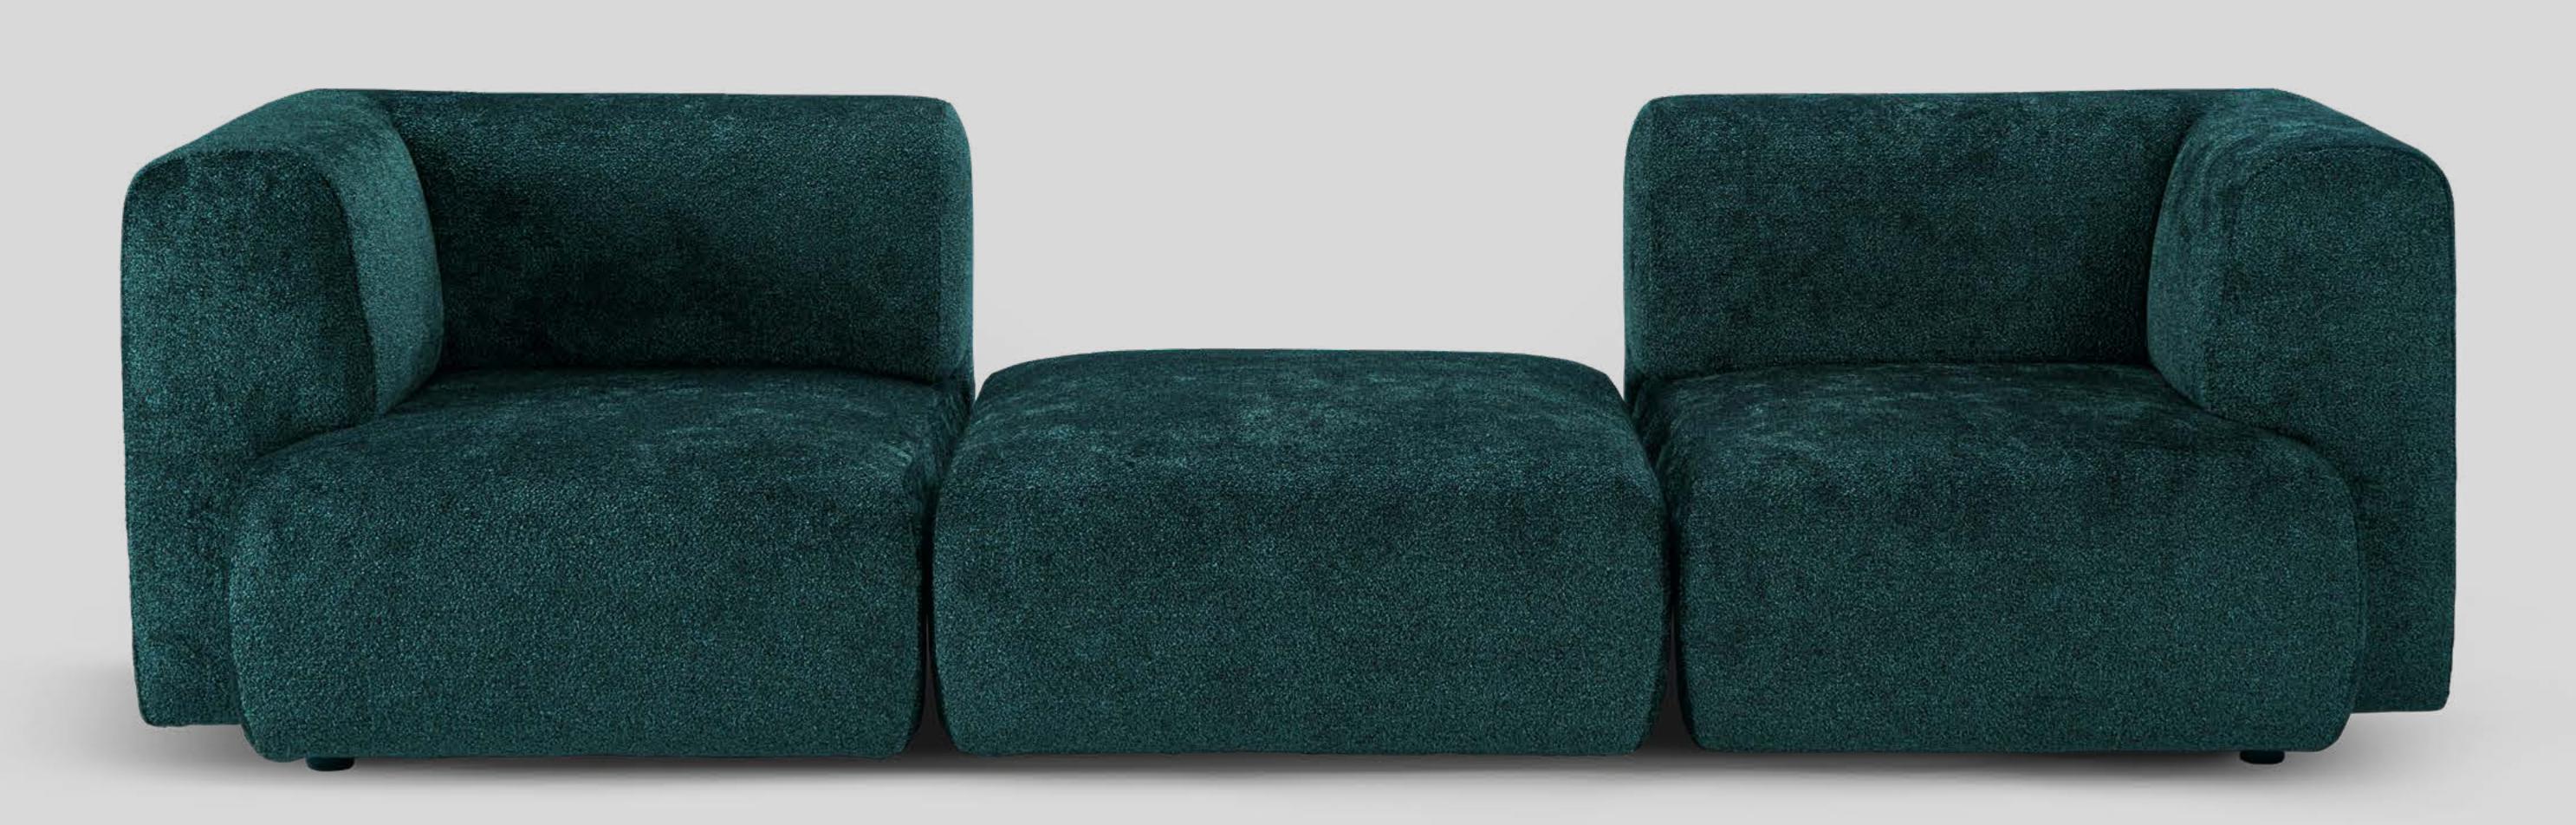

## Duo Mini

THE FAMILY

The main difference between Mini & Maxi are the depth of the seat and the modules available.

Duo Maxi

DUO MODULAR

Each composition can be re-arranged at any time... and the modules can even be used independently!

The Maxi version extends the width of some modules with generous dimensions, ideal for public spaces.

They can be combined in a variety of ways to create almost infinite configurations... even curved.

DUO