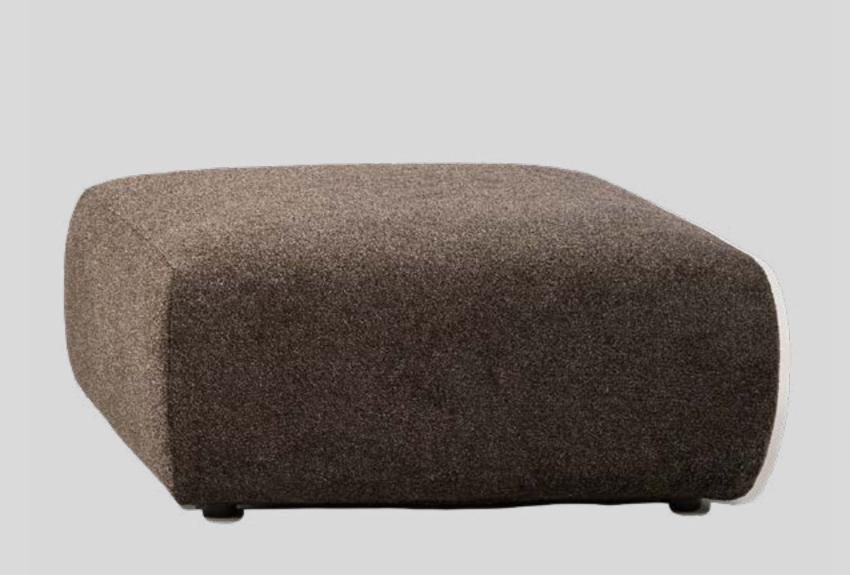

## Duo Mini

THE FAMILY

The main difference between Mini & Maxi are the depth of the seat and the modules available.

Duo Maxi

DUO MODULAR

Each composition can be re-arranged at any time... and the modules can even be used independently!