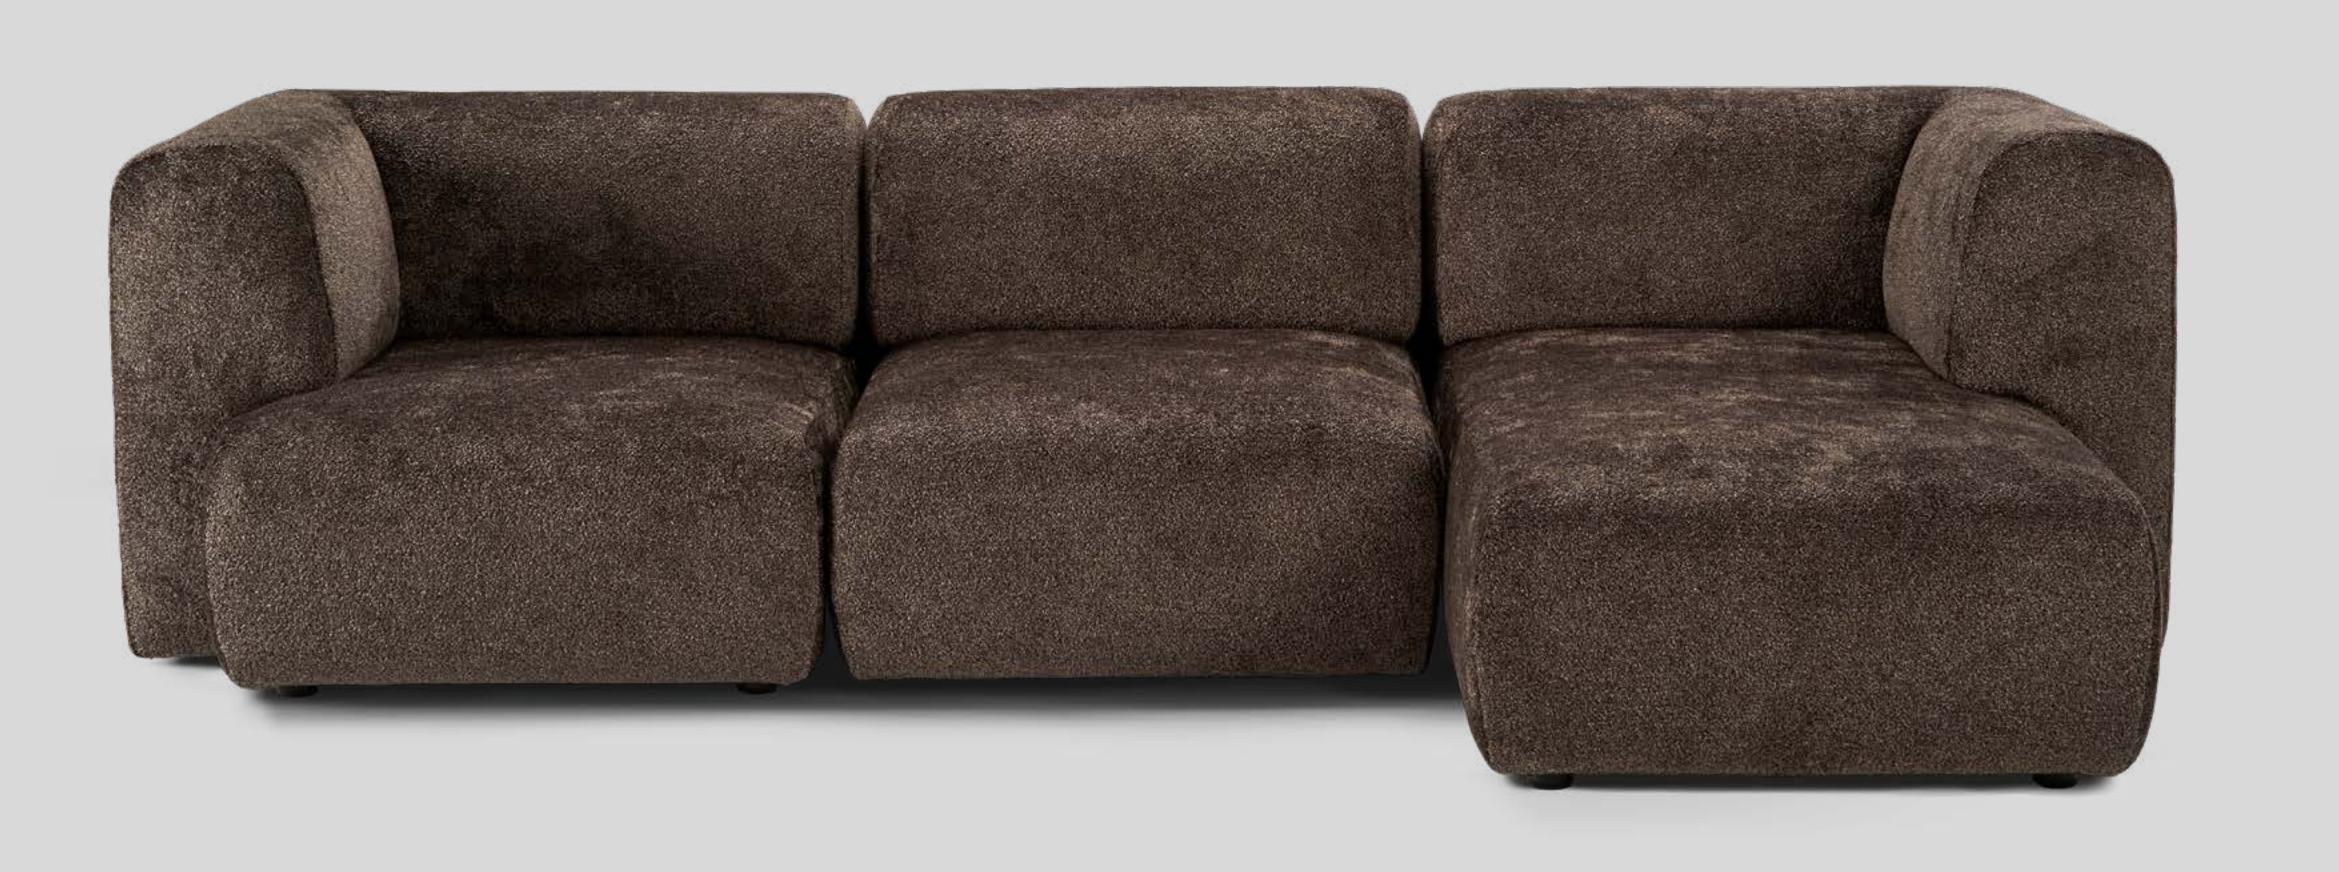

## Duo Mini

THE FAMILY

The main difference between Mini & Maxi are the depth of the seat and the modules available.

Duo Maxi

DUO MODULAR

Each composition can be re-arranged at any time... and the modules can even be used independently!

The Maxi version extends the width of some modules with generous dimensions, ideal for public spaces.

They can be combined in a variety of ways to create almost infinite configurations... even curved.

DUO