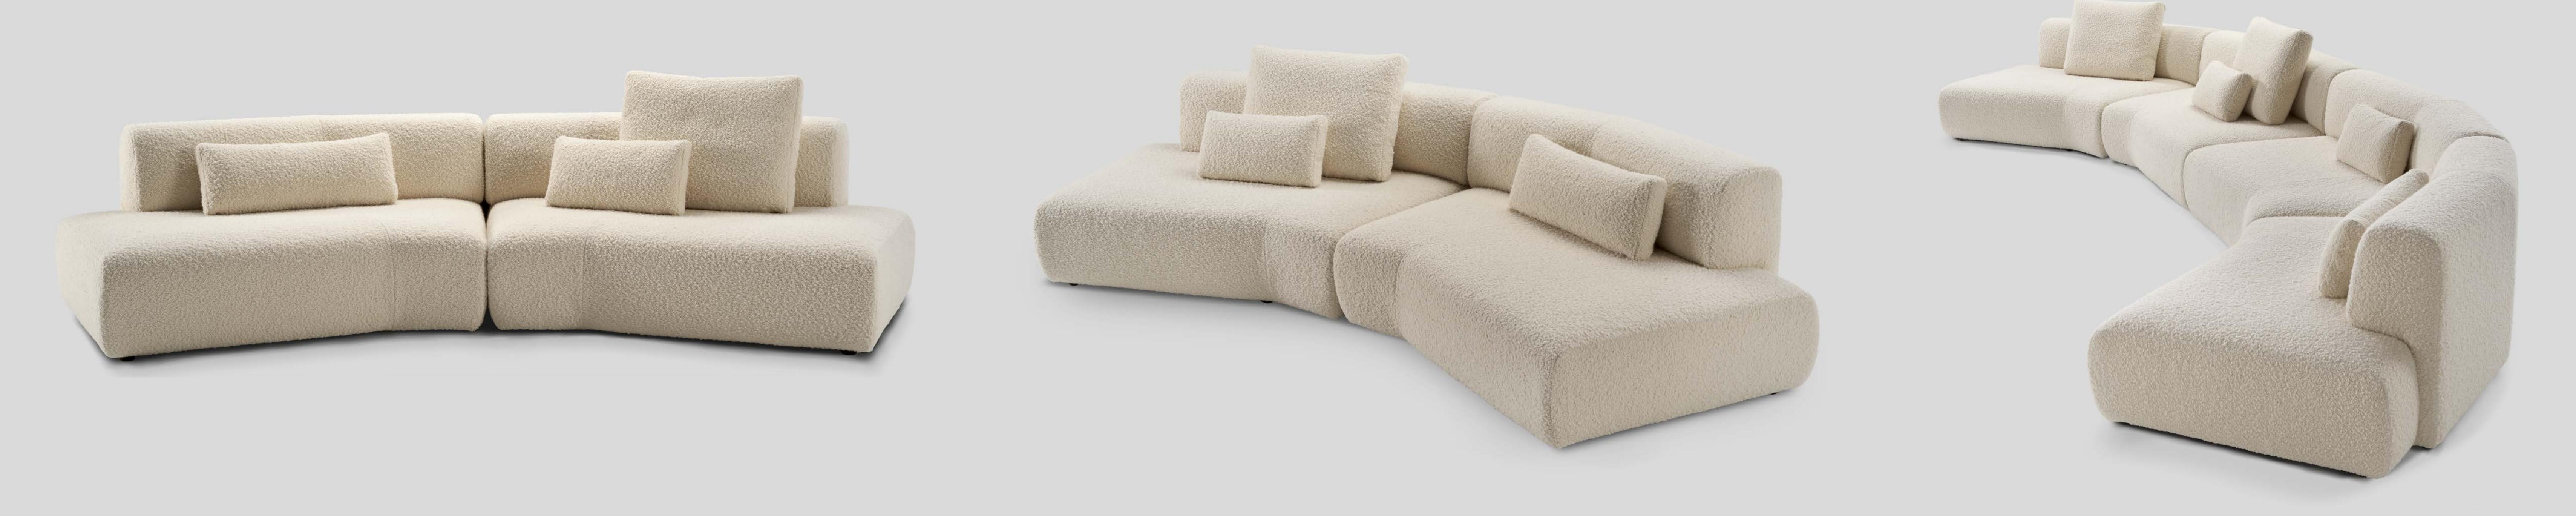

## Duo Mini

THE FAMILY

The main difference between Mini & Maxi are the depth of the seat and the modules available.

Duo Maxi

DUO MODULAR

Each composition can be re-arranged at any time... and the modules can even be used independently!

The Maxi version extends the width of some modules with generous dimensions, ideal for public spaces.

They can be combined in a variety of ways to create almost infinite configurations... even curved.

DUO