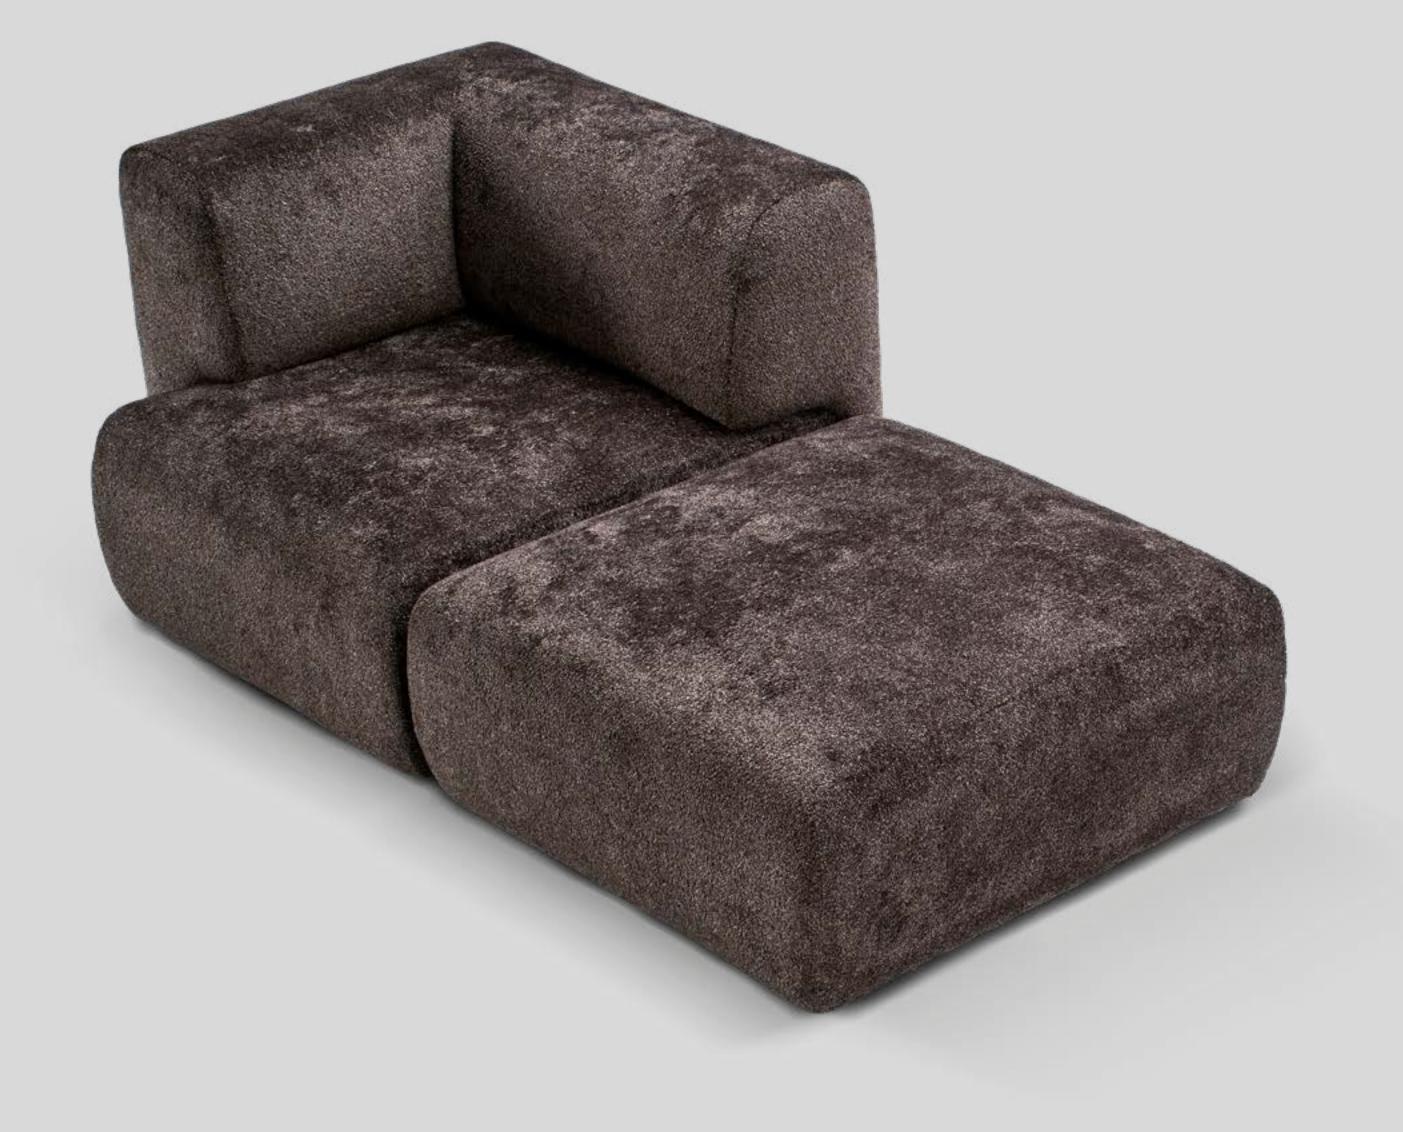

## Duo Mini

THE FAMILY

The main difference between Mini & Maxi are the depth of the seat and the modules available.

Duo Maxi

DUO MODULAR

Each composition can be re-arranged at any time... and the modules can even be used independently!