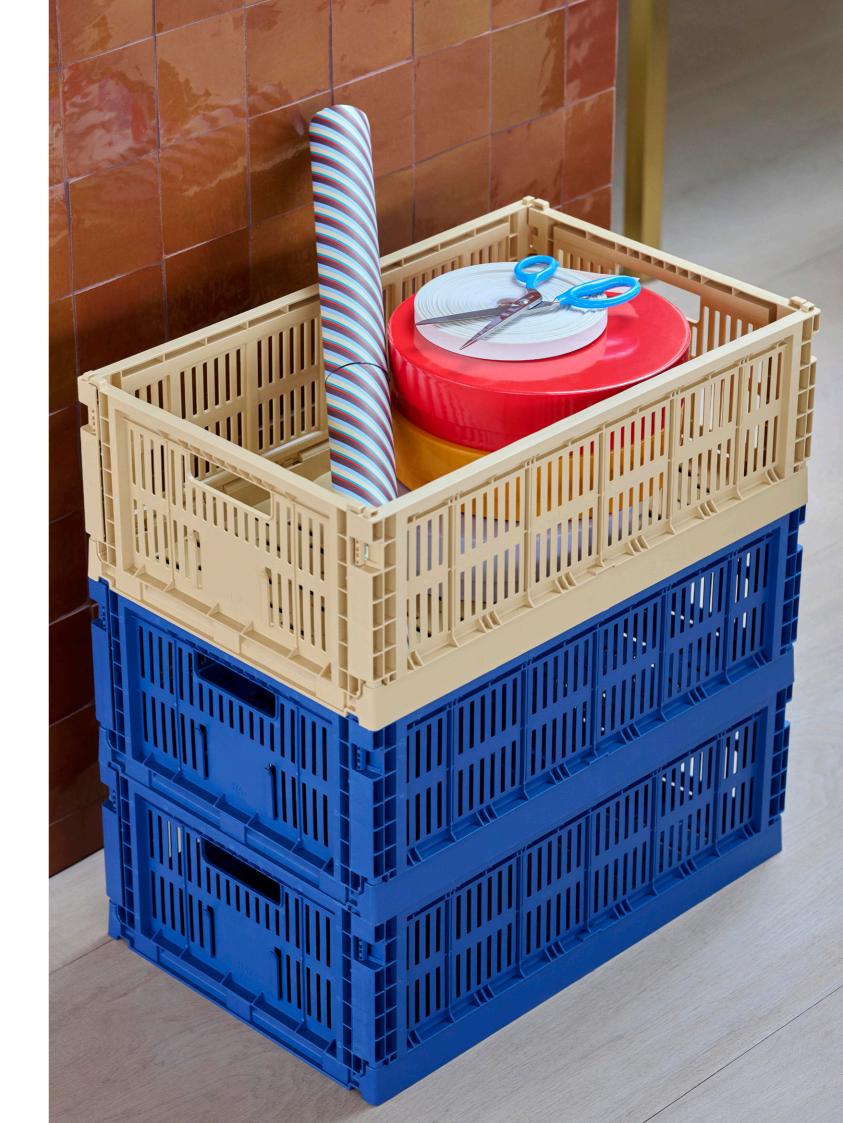

## HAY Colour Crate

HAY Colour Crate is a series of colourful storage boxes with a distinctive, perforated design. Made from 100% recycled post-consumer plastic waste in a variety of different colours and sizes, the crates can be stacked on top of one another in different size combinations. The multifunctional crates are suitable for storing and organising a wide range of items on shelves, tables or inside cupboards.

## **Colour Overview**