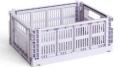

## HAY Colour Crate

HAY Colour Crate is a series of colourful storage boxes with a distinctive, perforated design. Made from 100% recycled post-consumer plastic waste in a variety of different colours and sizes, the crates can be stacked on top of one another in different size combinations. The multifunctional crates are suitable for storing and organising a wide range of items on shelves, tables or inside cupboards.

## **Colour Overview**