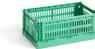

## HAY Colour Crate

HAY Colour Crate is a series of colourful storage boxes with a distinctive, perforated design. Made from 100% recycled post-consumer plastic waste in a variety of different colours and sizes, the crates can be stacked on top of one another in different size combinations. The multifunctional crates are suitable for storing and organising a wide range of items on shelves, tables or inside cupboards.

## **Colour Overview**