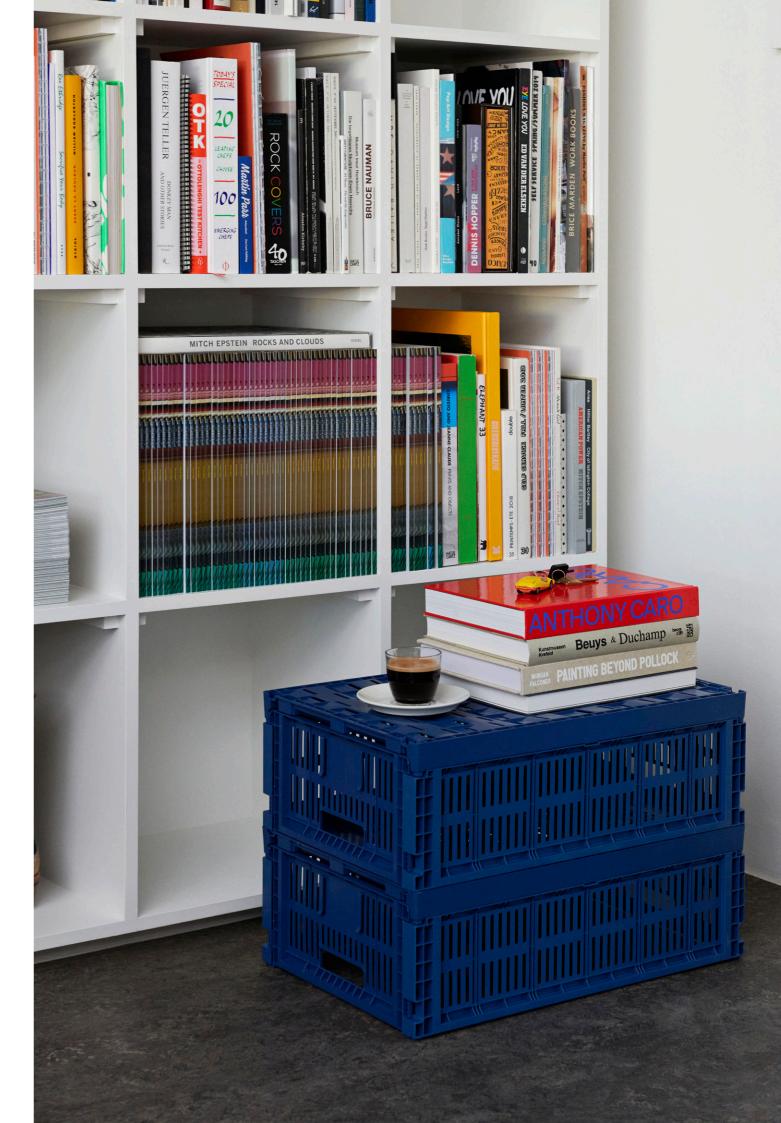

## HAY Colour Crate

HAY Colour Crate is a series of colourful storage boxes with a distinctive, perforated design. Made from 100% recycled post-consumer plastic waste in a variety of different colours and sizes, the crates can be stacked on top of one another in different size combinations. The multifunctional crates are suitable for storing and organising a wide range of items on shelves, tables or inside cupboards.