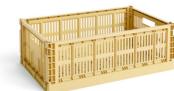

## HAY Colour Crate

HAY Colour Crate is a series of colourful storage boxes with a distinctive, perforated design. Made from 100% recycled post-consumer plastic waste in a variety of different colours and sizes, the crates can be stacked on top of one another in different size combinations. The multifunctional crates are suitable for storing and organising a wide range of items on shelves, tables or inside cupboards.

## **Colour Overview**