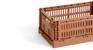

## HAY Colour Crate

HAY Colour Crate is a series of colourful storage boxes with a distinctive, perforated design. Made from 100% recycled post-consumer plastic waste in a variety of different colours and sizes, the crates can be stacked on top of one another in different size combinations. The multifunctional crates are suitable for storing and organising a wide range of items on shelves, tables or inside cupboards.

## SIZE S

BLUSH

DARK BLUE

DARK MINT

DUSTY BLUE

ELECTRIC BLUE

GOLDEN YELLOW

DUSTY ROSE

DUSTY YELLOW

ELECTRIC BLUE

GOLDEN YELLOW

SIZE L

SIZE M

POWDER

RED

LAVENDER

OCEAN GREEN

RED

LIGHT BLUE

MINT

GOLDEN YELLOW

SKY BLUE

OFF-WHITE

TERRACOTTA

POWDER

OLIVE

LAVENDER

OFF-WHITE

OFF-WHITE

Please use below link to download packshots, lifestyle photos and other sales material of HAY Colour Create IMAGE BANK

Please use below link for order placement and further information HAYB2B.COM