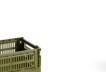

## HAY Colour Crate

HAY Colour Crate is a series of colourful storage boxes with a distinctive, perforated design. Made from 100% recycled post-consumer plastic waste in a variety of different colours and sizes, the crates can be stacked on top of one another in different size combinations. The multifunctional crates are suitable for storing and organising a wide range of items on shelves, tables or inside cupboards.

## **Colour Overview**