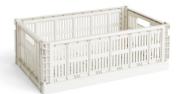

## HAY Colour Crate

HAY Colour Crate is a series of colourful storage boxes with a distinctive, perforated design. Made from 100% recycled post-consumer plastic waste in a variety of different colours and sizes, the crates can be stacked on top of one another in different size combinations. The multifunctional crates are suitable for storing and organising a wide range of items on shelves, tables or inside cupboards.