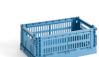

## HAY Colour Crate

HAY Colour Crate is a series of colourful storage boxes with a distinctive, perforated design. Made from 100% recycled post-consumer plastic waste in a variety of different colours and sizes, the crates can be stacked on top of one another in different size combinations. The multifunctional crates are suitable for storing and organising a wide range of items on shelves, tables or inside cupboards.

## **Colour Overview**