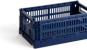

## HAY Colour Crate

HAY Colour Crate is a series of colourful storage boxes with a distinctive, perforated design. Made from 100% recycled post-consumer plastic waste in a variety of different colours and sizes, the crates can be stacked on top of one another in different size combinations. The multifunctional crates are suitable for storing and organising a wide range of items on shelves, tables or inside cupboards.

## **Colour Overview**