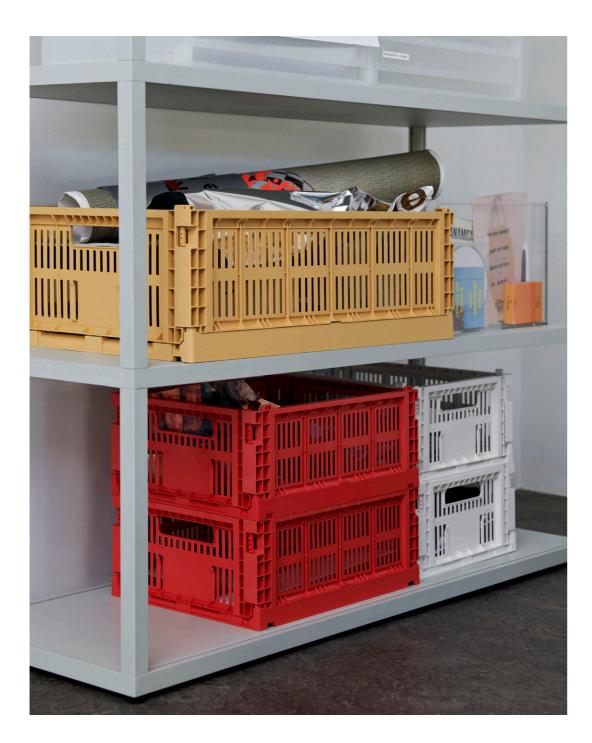

## HAY Colour Crate

HAY Colour Crate is a series of colourful storage boxes with a distinctive, perforated design. Made from 100% recycled post-consumer plastic waste in a variety of different colours and sizes, the crates can be stacked on top of one another in different size combinations. The multifunctional crates are suitable for storing and organising a wide range of items on shelves, tables or inside cupboards.

## **Colour Overview**