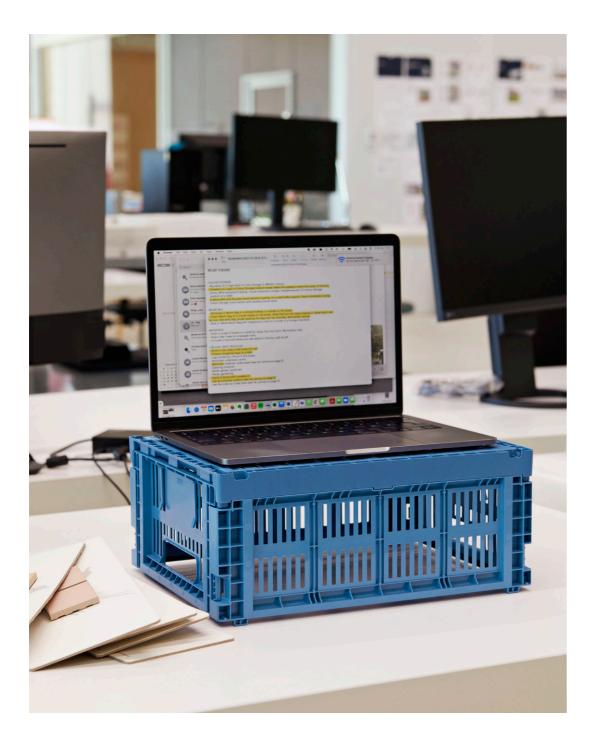

## HAY Colour Crate

HAY Colour Crate is a series of colourful storage boxes with a distinctive, perforated design. Made from 100% recycled post-consumer plastic waste in a variety of different colours and sizes, the crates can be stacked on top of one another in different size combinations. The multifunctional crates are suitable for storing and organising a wide range of items on shelves, tables or inside cupboards.