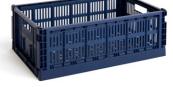

## HAY Colour Crate

HAY Colour Crate is a series of colourful storage boxes with a distinctive, perforated design. Made from 100% recycled post-consumer plastic waste in a variety of different colours and sizes, the crates can be stacked on top of one another in different size combinations. The multifunctional crates are suitable for storing and organising a wide range of items on shelves, tables or inside cupboards.

## SIZE S

BLUSH

DARK BLUE

DARK MINT

DUSTY BLUE

ELECTRIC BLUE

GOLDEN YELLOW

DUSTY ROSE

DUSTY YELLOW

ELECTRIC BLUE

GOLDEN YELLOW

SIZE L

SIZE M

POWDER

RED

LAVENDER