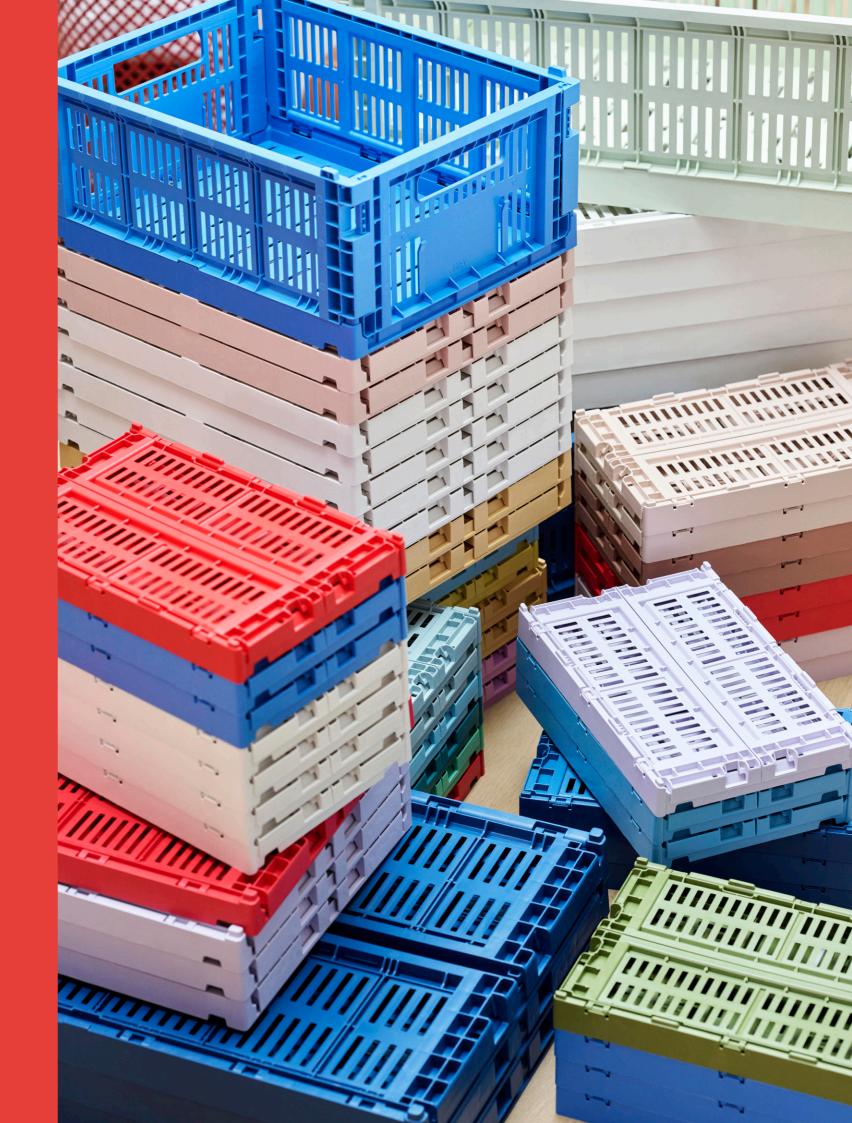

## HAY Colour Crate

HAY Colour Crate is a series of colourful storage boxes with a distinctive, perforated design. Made from 100% recycled post-consumer plastic waste in a variety of different colours and sizes, the crates can be stacked on top of one another in different size combinations. The multifunctional crates are suitable for storing and organising a wide range of items on shelves, tables or inside cupboards.

## **Colour Overview**