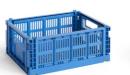

## HAY Colour Crate

HAY Colour Crate is a series of colourful storage boxes with a distinctive, perforated design. Made from 100% recycled post-consumer plastic waste in a variety of different colours and sizes, the crates can be stacked on top of one another in different size combinations. The multifunctional crates are suitable for storing and organising a wide range of items on shelves, tables or inside cupboards.

## **Colour Overview**