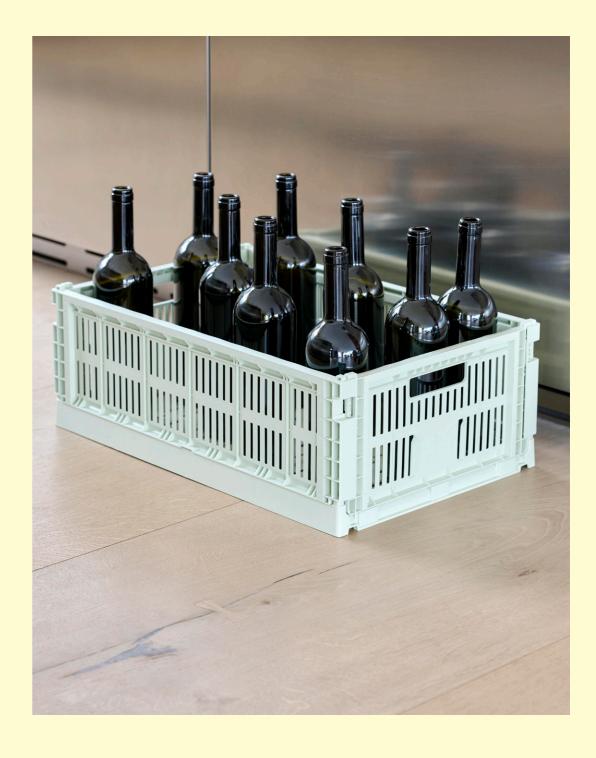

## HAY Colour Crate

HAY Colour Crate is a series of colourful storage boxes with a distinctive, perforated design. Made from 100% recycled post-consumer plastic waste in a variety of different colours and sizes, the crates can be stacked on top of one another in different size combinations. The multifunctional crates are suitable for storing and organising a wide range of items on shelves, tables or inside cupboards.