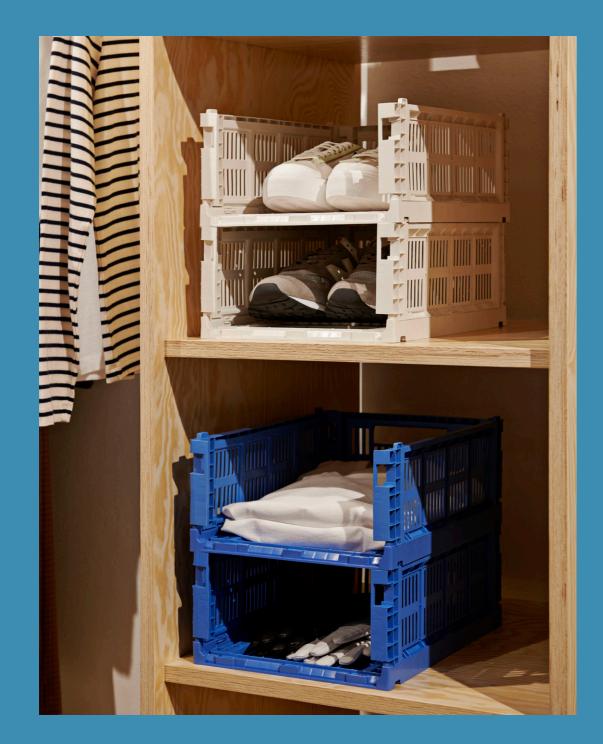

## HAY Colour Crate

HAY Colour Crate is a series of colourful storage boxes with a distinctive, perforated design. Made from 100% recycled post-consumer plastic waste in a variety of different colours and sizes, the crates can be stacked on top of one another in different size combinations. The multifunctional crates are suitable for storing and organising a wide range of items on shelves, tables or inside cupboards.