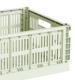

## HAY Colour Crate

HAY Colour Crate is a series of colourful storage boxes with a distinctive, perforated design. Made from 100% recycled post-consumer plastic waste in a variety of different colours and sizes, the crates can be stacked on top of one another in different size combinations. The multifunctional crates are suitable for storing and organising a wide range of items on shelves, tables or inside cupboards.

## **Colour Overview**