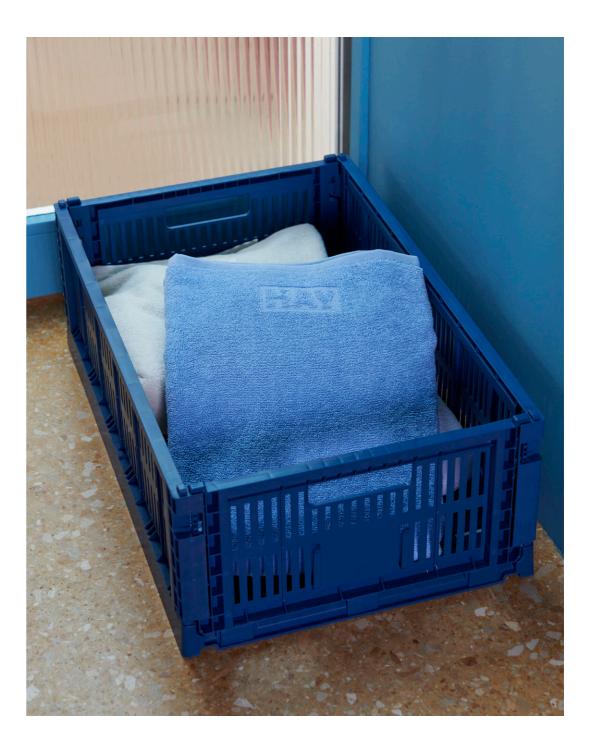

## HAY Colour Crate

HAY Colour Crate is a series of colourful storage boxes with a distinctive, perforated design. Made from 100% recycled post-consumer plastic waste in a variety of different colours and sizes, the crates can be stacked on top of one another in different size combinations. The multifunctional crates are suitable for storing and organising a wide range of items on shelves, tables or inside cupboards.