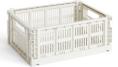

## HAY Colour Crate

HAY Colour Crate is a series of colourful storage boxes with a distinctive, perforated design. Made from 100% recycled post-consumer plastic waste in a variety of different colours and sizes, the crates can be stacked on top of one another in different size combinations. The multifunctional crates are suitable for storing and organising a wide range of items on shelves, tables or inside cupboards.

## **Colour Overview**