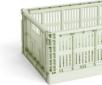

## HAY Colour Crate

HAY Colour Crate is a series of colourful storage boxes with a distinctive, perforated design. Made from 100% recycled post-consumer plastic waste in a variety of different colours and sizes, the crates can be stacked on top of one another in different size combinations. The multifunctional crates are suitable for storing and organising a wide range of items on shelves, tables or inside cupboards.

## **Colour Overview**