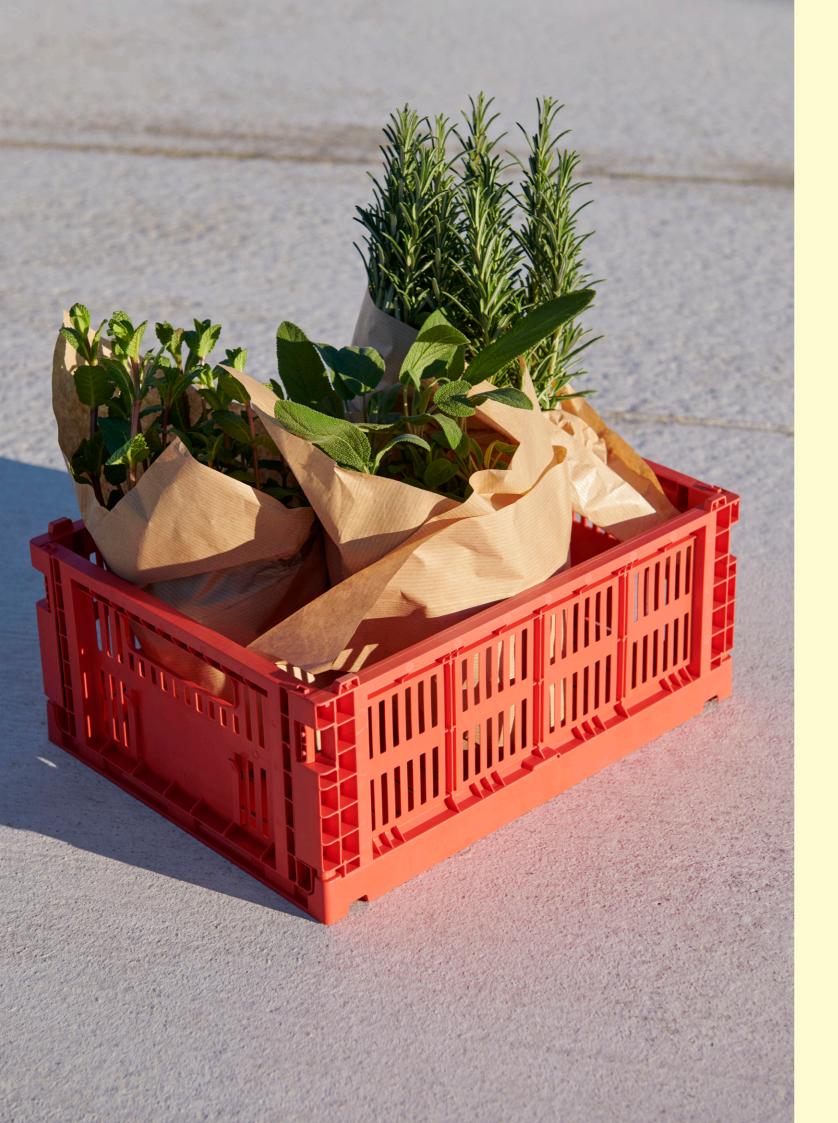

## HAY Colour Crate

HAY Colour Crate is a series of colourful storage boxes with a distinctive, perforated design. Made from 100% recycled post-consumer plastic waste in a variety of different colours and sizes, the crates can be stacked on top of one another in different size combinations. The multifunctional crates are suitable for storing and organising a wide range of items on shelves, tables or inside cupboards.