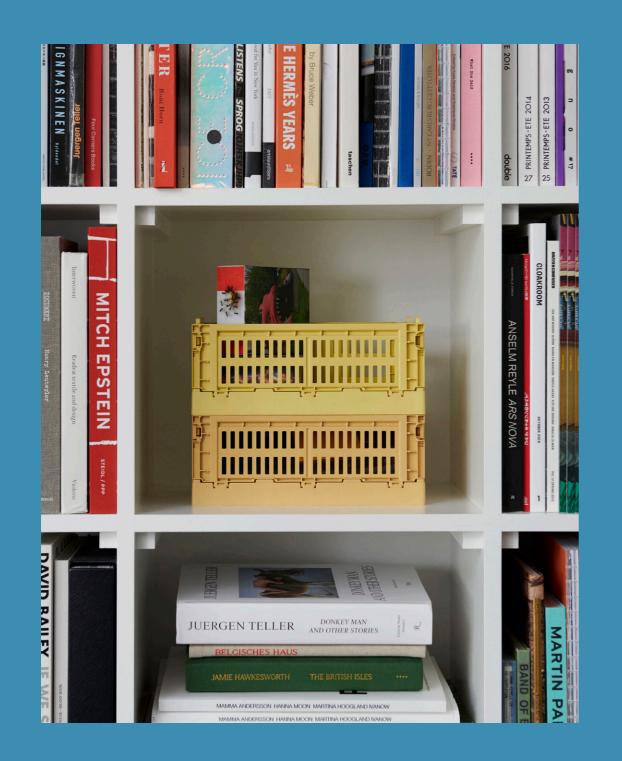

## HAY Colour Crate

HAY Colour Crate is a series of colourful storage boxes with a distinctive, perforated design. Made from 100% recycled post-consumer plastic waste in a variety of different colours and sizes, the crates can be stacked on top of one another in different size combinations. The multifunctional crates are suitable for storing and organising a wide range of items on shelves, tables or inside cupboards.

## **Colour Overview**