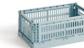

## HAY Colour Crate

HAY Colour Crate is a series of colourful storage boxes with a distinctive, perforated design. Made from 100% recycled post-consumer plastic waste in a variety of different colours and sizes, the crates can be stacked on top of one another in different size combinations. The multifunctional crates are suitable for storing and organising a wide range of items on shelves, tables or inside cupboards.

## **Colour Overview**