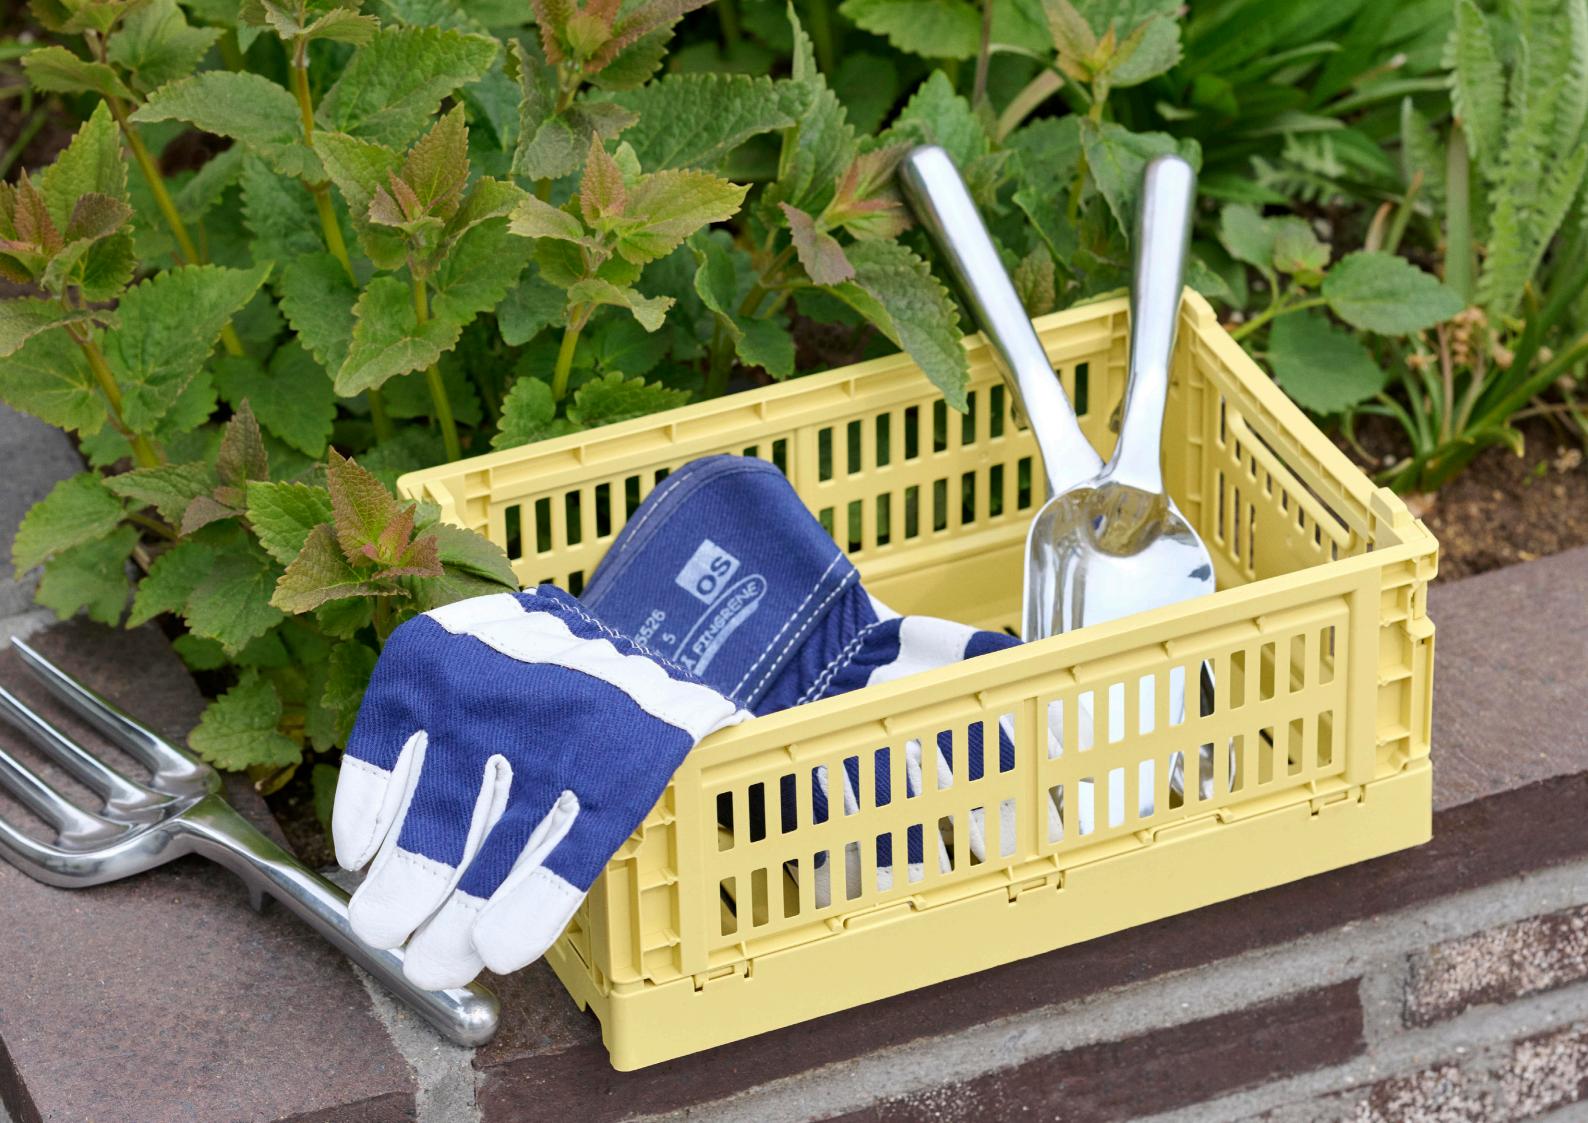

## HAY Colour Crate

HAY Colour Crate is a series of colourful storage boxes with a distinctive, perforated design. Made from 100% recycled post-consumer plastic waste in a variety of different colours and sizes, the crates can be stacked on top of one another in different size combinations. The multifunctional crates are suitable for storing and organising a wide range of items on shelves, tables or inside cupboards.