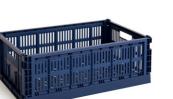

## HAY Colour Crate

HAY Colour Crate is a series of colourful storage boxes with a distinctive, perforated design. Made from 100% recycled post-consumer plastic waste in a variety of different colours and sizes, the crates can be stacked on top of one another in different size combinations. The multifunctional crates are suitable for storing and organising a wide range of items on shelves, tables or inside cupboards.

## **Colour Overview**