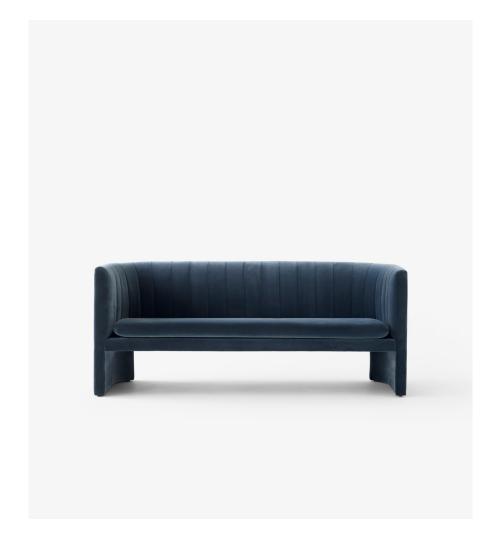

Loafer SC26
by Space Copenhagen
2019

W: 185cm / 72.8in Seating H: 42cm / 16.5in D: 65cm/25.6in

# Loafer SC26 by Space Copenhagen 2019

#### **Dimensions**

D: 65cm/25.6in, W: 185cm/72.8in, H: 75cm/29.5in, Seating H: 42cm/16.5in.