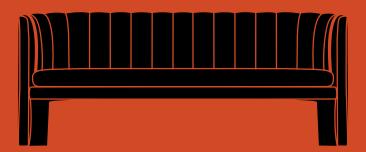

Loafer SC26
by Space Copenhagen
2019

W: 185cm / 72.8in Seating H: 42cm / 16.5in D: 65cm/25.6in

# Loafer SC26 by Space Copenhagen 2019

#### **Dimensions**

D: 65cm/25.6in, W: 185cm/72.8in, H: 75cm/29.5in, Seating H: 42cm/16.5in.