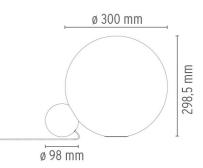

# Copycat

designed by Michael Anastassiades

Table lighting fixture comprising an aluminium sphere machined from solid and then gold-coated with 24 K gold.

DIMENSIONS

www.flos.com info@flos.it

### DIMENSIONS

info@flos.it