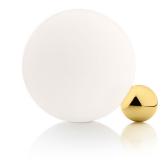

# Copycat

designed by Michael Anastassiades

Table lighting fixture comprising an aluminium sphere machined from solid and then gold-coated with 24 K gold.

DIMENSIONS

www.flos.com info@flos.it

### Copycat

designed by Michael Anastassiades

Table lighting fixture comprising an aluminium sphere machined from solid and then gold-coated with 24 K gold.