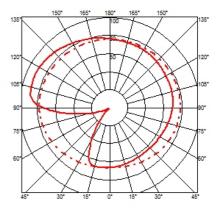

|
| Technical description | Table lighting fixture comprising an aluminium sphere machined<br>from solid and then gold-coated with 24 K gold. Blown glass opal<br>diffuser. LED light source with dimmer switch on the power cable. |

## ELECTRICAL

Emergency

Switching

Without Dimmer switch on the power cable

## PHYSICAL

| Supply                | Power cord            |
|-----------------------|-----------------------|
| Construction material | Aluminum, Blown glass |
| Weight (kg)           | 3.6                   |





# Copycat

designed by Michael Anastassiades

Table lighting fixture comprising an aluminium sphere machined from solid and then gold-coated with 24 K gold.



DIMENSIONS







www.flos.com info@flos.it

# FLOS

## Copycat . Lamps

I COB LED 2700K I 380Im total CRI83 - 16W

Lamp wattage: 16 W

Lamp category:

LED

Socket:

Special base

**Color temperature (K):** 2700 °K

Lamp type: LED



### Copycat

designed by Michael Anastassiades

Table lighting fixture comprising an aluminium sphere machined from solid and then gold-coated with 24 K gold.



### DIMENSIONS







info@flos.it