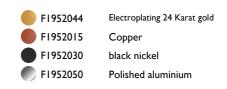

### COPYCAT

| Lamps description     | I COB LED 2700K 1380Im total CRI83 - 16W                                                                                                                                                                |
|-----------------------|---------------------------------------------------------------------------------------------------------------------------------------------------------------------------------------------------------|
| Finish                | Polished aluminum, black nickel, Copper, Electroplating 24<br>Karat gold                                                                                                                                |
| Technical description | Table lighting fixture comprising an aluminium sphere machined<br>from solid and then gold-coated with 24 K gold. Blown glass opal<br>diffuser. LED light source with dimmer switch on the power cable. |