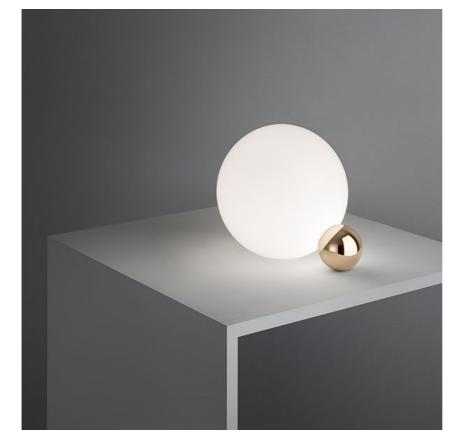

### COPYCAT

| Lamps description     | I COB LED 2700K 1380Im total CRI83 - 16W                                                                                                                                                                |
|-----------------------|---------------------------------------------------------------------------------------------------------------------------------------------------------------------------------------------------------|
| Finish                | Polished aluminum, black nickel, Copper, Electroplating 24<br>Karat gold                                                                                                                                |
| Technical description | Table lighting fixture comprising an aluminium sphere machined<br>from solid and then gold-coated with 24 K gold. Blown glass opal<br>diffuser. LED light source with dimmer switch on the power cable. |

# Copycat

designed by Michael Anastassiades

Table lighting fixture comprising an aluminium sphere machined from solid and then gold-coated with 24 K gold.

DIMENSIONS

www.flos.com info@flos.it

### Copycat

designed by Michael Anastassiades

Table lighting fixture comprising an aluminium sphere machined from solid and then gold-coated with 24 K gold.