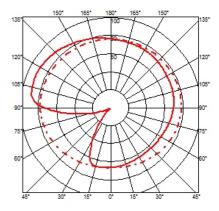

able

## PHYSICAL

| Supply                | Power cord            |
|-----------------------|-----------------------|
| Construction material | Aluminum, Blown glass |
| Weight (kg)           | 3.6                   |





# Copycat

designed by Michael Anastassiades

Table lighting fixture comprising an aluminium sphere machined from solid and then gold-coated with 24 K gold.



DIMENSIONS







www.flos.com info@flos.it

# FLOS

## Copycat . Lamps

I COB LED 2700K I 380Im total CRI83 - 16W

Lamp wattage: 16 W

Lamp category:

LED

Socket:

Special base

**Color temperature (K):** 2700 °K

Lamp type: LED



### Copycat

designed by Michael Anastassiades

Table lighting fixture comprising an aluminium sphere machined from solid and then gold-coated with 24 K gold.



### DIMENSIONS







info@flos.it