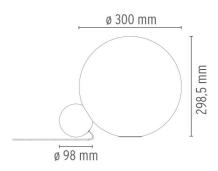

# Copycat

designed by Michael Anastassiades

Table lighting fixture comprising an aluminium sphere machined from solid and then gold-coated with 24 K gold.

DIMENSIONS

www.flos.com info@flos.it

### DIMENSIONS

info@flos.it