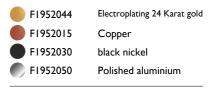

### COPYCAT

| Lamps description     | I COB LED 2700K 1380Im total CRI83 - 16W                                                                                                                                                                |
|-----------------------|---------------------------------------------------------------------------------------------------------------------------------------------------------------------------------------------------------|
| Finish                | Polished aluminum, black nickel, Copper, Electroplating 24<br>Karat gold                                                                                                                                |
| Technical description | Table lighting fixture comprising an aluminium sphere machined<br>from solid and then gold-coated with 24 K gold. Blown glass opal<br>diffuser. LED light source with dimmer switch on the power cable. |

## PHYSICAL

| Supply                | Power cord            |
|-----------------------|-----------------------|
| Construction material | Aluminum, Blown glass |
| Weight (kg)           | 3.6                   |