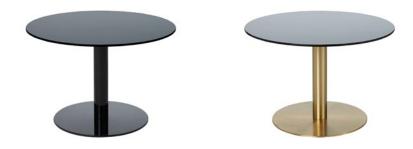

## FLASH TABLE CIRCLE

In true glam-rock fashion, Flash is part of our continued quest to create an ultra-reflective, theatrical surface which mirrors its surroundings. The tables in the family come in different finishes with a mirrored glass surface. Flash are moody singular statements that can be nested together as a three-tiered multi-level coffee table. Flash Table Circle is the mid-height table in the family.

Year of Design 2009 Product Weight 32.40 lb

Certification BS EN 15372: 2016 Level 2

**BLACK** 

Code FLT05BL

Top Material Glass

Top Colour/Finish Black, Polished

Base Material Steel

Base Colour/Finish Black, Gloss Powder

Coat

**Tables** 

Service Offer Collection

**BRASS** 

Code FLT05BR

Top Material Glass

Top Colour/Finish Black, Polished

Base Material Steel

Base Colour/Finish Brass, Brushed, Plated

Service Offer Collection