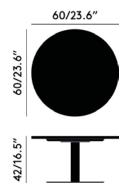

Year of Design 2009 Product Weight 32.40 lb

Certification BS EN 15372: 2016 Level 2

**BLACK** 

Code FLT05BL

Top Material Glass

Top Colour/Finish Black, Polished

Base Material Steel

Base Colour/Finish Black, Gloss Powder