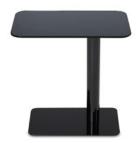

Year of Design 2009 Product Weight 24.70 lb

Certification BS EN 15372: 2016 Level 2

**BLACK** 

Code FLT04BL

Top Material Glass

**Top Colour/Finish** Black, Polished

Base Material Steel

Base Colour/Finish Black, Gloss Powder