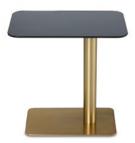

## **BRASS**

Code FLT04BR

Top Material Glass

Top Colour/Finish Black, Polished

Base Material Steel

Base Colour/Finish Brass, Brushed, Plated

Service Offer Collection