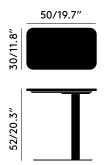

## FLASH TABLE RECTANGLE

In true glam-rock fashion, Flash is part of our continued quest to create an ultra-reflective, theatrical surface which mirrors its surroundings. The tables in the family come in different finishes with a mirrored glass surface. Flash are moody singular statements that can be nested together as a three-tiered multi-level coffee table. Flash Table Rectangle is the tallest table in the family.

Year of Design 2009 Product Weight 24.70 lb

Certification BS EN 15372: 2016 Level 2

**BLACK** 

Code FLT04BL

Top Material Glass

**Top Colour/Finish** Black, Polished

Base Material Steel

Base Colour/Finish Black, Gloss Powder

## **BRASS**

Code FLT04BR

Top Material Glass

Top Colour/Finish Black, Polished

Base Material Steel

Base Colour/Finish Brass, Brushed, Plated

Service Offer Collection