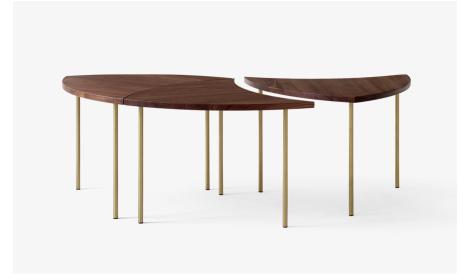

Pinwheel HM7
Hvidt & Mølgaard
1953

# Pinwheel HM7 Hvidt & Mølgaard 1953

# Product category

Side table

#### Material

Solid wood & brass

# ${\bf Production\ process}$

The table top is milled from solid wood and the legs are made from brass.