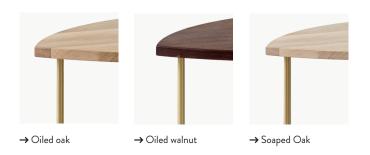

Pinwheel HM7
Hvidt & Mølgaard
1953







# Pinwheel HM7 Hvidt & Mølgaard 1953

# Product category

Side table

#### Environment

Indoor

#### Material

Solid wood & brass

# ${\bf Production\ process}$

The table top is milled from solid wood and the legs are made from brass.

#### Gliders

Plastic gliders installed as standard.

#### Dimensions

H: 43cm/16.9in, W: 65cm/24.4in, D: 65cm/24.4in

## Packaging dimensions

H: 79cm/31.1in, W: 71cm/28.0in, D: 5cm/2.0in

## Colli quantity

1 pc

#### Weight

Product: 4 kg / Incl. packaging: 5.5 kg

#### Wood finishes

Oiled oak Oiled walnut Soaped oak

#### Cleaning instructions

Please download our Material Care & Cleaning instructions through www.andtradition.com

## $\rightarrow$ Stock items

Oiled oak Oiled walnut Soaped oak