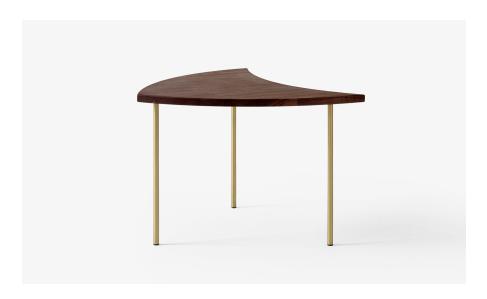

Pinwheel HM7
Hvidt & Mølgaard
1953

# Pinwheel HM7 Hvidt & Mølgaard 1953

# Product category

Side table

#### Material

Solid wood & brass

# ${\bf Production\ process}$

The table top is milled from solid wood and the legs are made from brass.