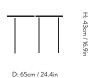

Pinwheel HM7
Hvidt & Mølgaard
1953







# Pinwheel HM7 Hvidt & Mølgaard 1953

# Product category

Side table

#### Environment

Indoor

#### Material

Solid wood & brass

# ${\bf Production\ process}$

The table top is milled from solid wood and the legs are made from brass.

#### Gliders

Plastic gliders installed as standard.

#### Dimensions

H: 43cm/16.9in, W: 65cm/24.4in, D: 65cm/24.4in

## Packaging dimensions

H: 79cm/31.1in, W: 71cm/28.0in, D: 5cm/2.0in

## Colli quantity

1 pc

#### Weight

Product: 4 kg / Incl. packaging: 5.5 kg

#### Wood finishes

Oiled oak Oiled walnut Soaped oak

#### Cleaning instructions

Please download our Material Care & Cleaning instructions through www.andtradition.com

## $\rightarrow$ Stock items

Oiled oak Oiled walnut Soaped oak