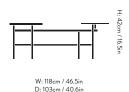

### Gliders

Plastic gliders installed as standard

H: 42cm / 16.5in, W: 118cm / 46.5in, D: 103cm/40.6in

Packaging dimensions H: 49cm / 19.3in, D: 106cm / 41.7in, L: 120cm / 47.3in