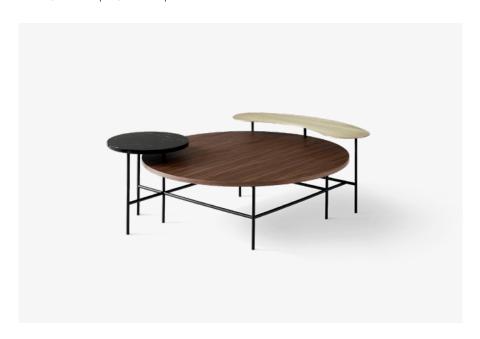

# Product category

Lounge table

### Material

Brass, Nero Marquina marble, lacquered ash veneer, lacquered walnut veneer

### **Production process**

The base is made from welded and powder coated steel tubes. The table tops are made from laser cut satin polished brass, polished marble and lacquered veneer.