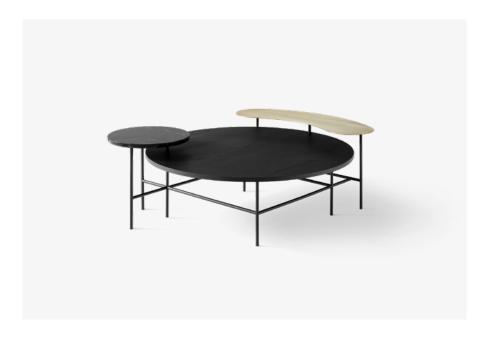

# Product category

Lounge table

### Material

Brass, Nero Marquina marble, lacquered ash veneer, lacquered walnut veneer

### **Production process**

The base is made from welded and powder coated steel tubes. The table tops are made from laser cut satin polished brass, polished marble and lacquered veneer.