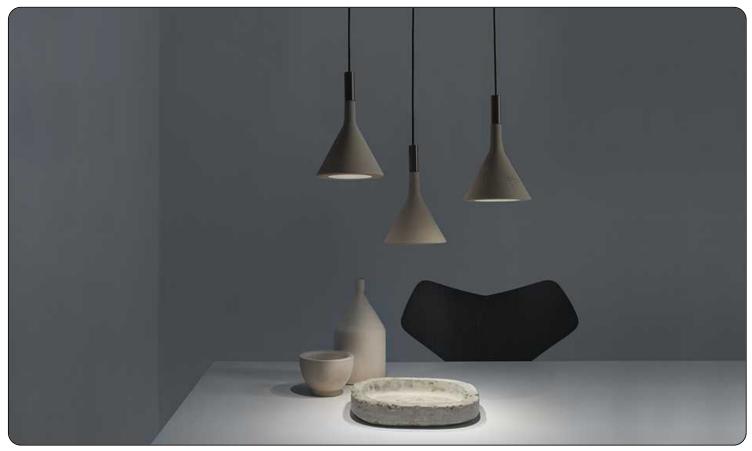

# Aplomb mini, suspension design Lucidi e Pevere 2015

Born from the desire to use rough concrete, typical of large modern buildings, to create a light object in slender, refined forms, the Aplomb lamp has been hugely successful ever since its inception. A special concrete formula which can be poured into slender moulds has produced an elegant and inimitable product, not simply in its characteristic upturned funnel shape but also in its surface material which is both rough and delicate to the touch. By using the same material, Foscarini proposes an even smaller version of the original suspension Aplomb lamp, which can be

used alone or together with the matching larger model at home or in contract settings, over tables, work tops or islands. Aplomb mini is also made in three colours for endless combinations and contexts: grey, white and brown.

### **Materials** Concrete

Colors White, concrete grey, brown