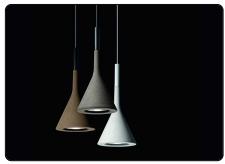

# Aplomb mini, suspension multiple composition

#### Description

A technical solution that couples function with design harmony: The multiple ceiling flange of Foscarini makes it possible to create compositions up to 9 suspension lamps to create cascades of light of high emotional impact, particularly suitable to enrich a stair case. The standard multiple flange is designed to suit a large number of suspensions from both Foscarini and Diesel with Foscarini collections.