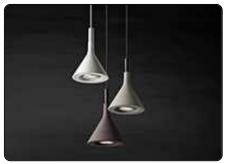

### **Materials** Concrete

Colors White, concrete grey, brown

### **Brightness light** direct down light