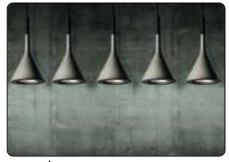

# Aplomb mini, suspension design Lucidi e Pevere 2015

Born from the desire to use rough concrete, typical of large modern buildings, to create a light object in slender, refined forms, the Aplomb lamp has been hugely successful ever since its inception. A special concrete formula which can be poured into slender moulds has produced an elegant and inimitable product, not simply in its characteristic upturned funnel shape but also in its surface material which is both rough and delicate to the touch. By using the same material, Foscarini proposes an even smaller version of the original suspension Aplomb lamp, which can be

used alone or together with the matching larger model at home or in contract settings, over tables, work tops or islands. Aplomb mini is also made in three colours for endless combinations and contexts: grey, white and brown.

### **Materials** Concrete

Colors White, concrete grey, brown

### **Brightness light** direct down light

### Model

Weight net kg: 1,90 gross kg: 2,90

**Packaging** vol. m3: 0,011 n. boxes: 1

**Bulbs** 

LED Retrofit 1x8W GU10 PAR 16 40°