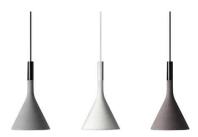

### **Materials** Concrete

Colors White, concrete grey, brown

### **Brightness light** direct down light