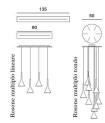

# Aplomb mini, suspension multiple composition

#### Description

A technical solution that couples function with design harmony: The multiple ceiling flange of Foscarini makes it possible to create compositions up to 9 suspension lamps to create cascades of light of high emotional impact, particularly suitable to enrich a stair case. The standard multiple flange is designed to suit a large number of suspensions from both Foscarini and Diesel with Foscarini collections.

### Multiple canopy

Weight net kg: 9,00 gross kg: 10,70

Packaging vol. m3: 0,038 n. boxes: 1