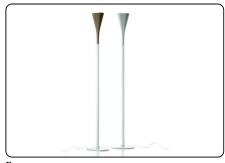

# Aplomb mini, suspension design Lucidi e Pevere 2015

Born from the desire to use rough concrete, typical of large modern buildings, to create a light object in slender, refined forms, the Aplomb lamp has been hugely successful ever since its inception. A special concrete formula which can be poured into slender moulds has produced an elegant and inimitable product, not simply in its characteristic upturned funnel shape but also in its surface material which is both rough and delicate to the touch. By using the same material, Foscarini proposes an even smaller version of the original suspension Aplomb lamp, which can be

used alone or together with the matching larger model at home or in contract settings, over tables, work tops or islands. Aplomb mini is also made in three colours for endless combinations and contexts: grey, white and brown.

### **Materials** Concrete

Colors White, concrete grey, brown