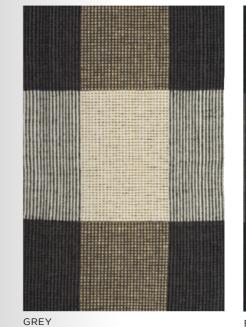

GREY

BLUE

Model CHESS Designer KIM NAVER Sizes (in cm) 90/160, 140/200, 170/240, 200/300, 250/250, 250/350 Quality HAND-WOVEN Material WOOL & FLAX Fringes NO

LIGHT GREY

CHARCOAL

OCEAN

Model MEMO Designer URD MOLL GUNDERMANN Sizes (in cm) 140/200, 170/240, 200/300 Quality HAND-WOVEN Material NZ WOOL & POLYESTER Fringes YES