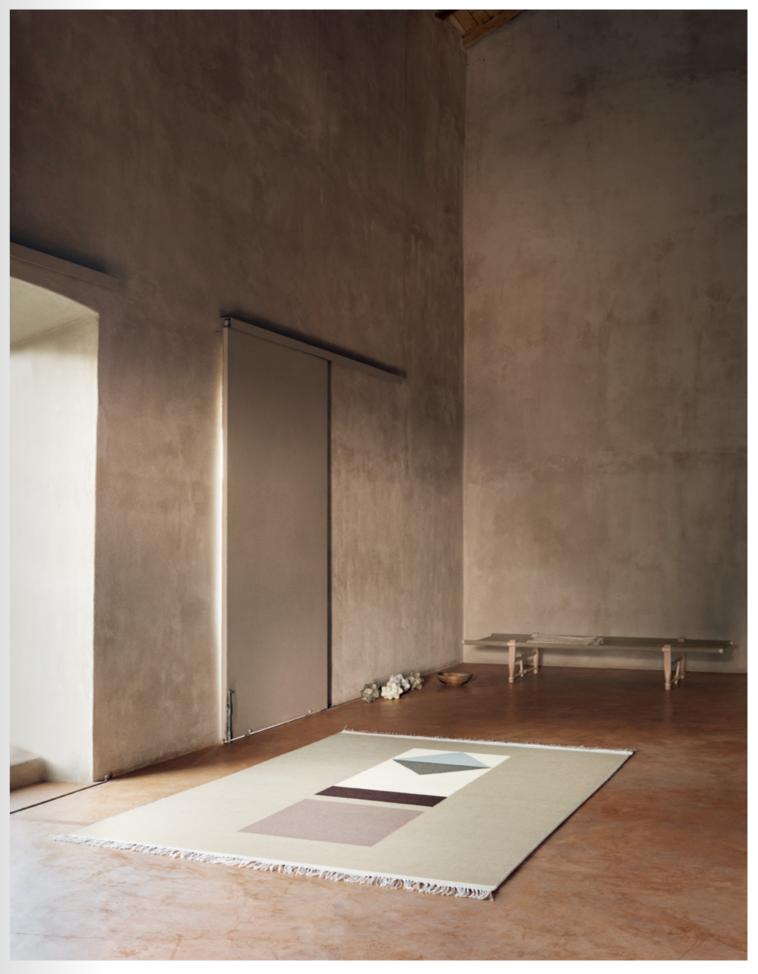

LEAF

BLUE

ROSE

HEATHER

Model GRAPHIC Designer PIA SCHARBAU Sizes (in cm) 140/200, 170/240, 200/300 Quality HAND-WOVEN Material NZ WOOL Fringes NO

POWDER

ORANGE

Model MATTIA Designer HANNE KORTEGAARD Sizes (in cm) 140/200, 170/240, 200/300, 250/250, 250/350, 300/400\* Quality HAND-WOVEN Material NZ WOOL & POLYESTER Fringes YES