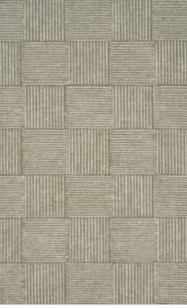

The simple look tributes the pure handicraft. All rugs are made by hand, they are two-sided, tight in texture, and most of them can be made in custom sizes.

Model BOLOGNA Designer BODIL JERICHAU Sizes (in cm) 90/160, 140/200, 170/240, 200/300, 220/220, 250/350 Quality HAND-WOVEN Material WOOL & FLAX Fringes NO