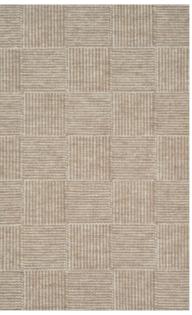

GREY

BLUE

Model CHESS Designer KIM NAVER Sizes (in cm) 90/160, 140/200, 170/240, 200/300, 250/250, 250/350 Quality HAND-WOVEN Material WOOL & FLAX Fringes NO

LIGHT GREY

CHARCOAL

OCEAN

Model MEMO Designer URD MOLL GUNDERMANN Sizes (in cm) 140/200, 170/240, 200/300 Quality HAND-WOVEN Material NZ WOOL & POLYESTER Fringes YES