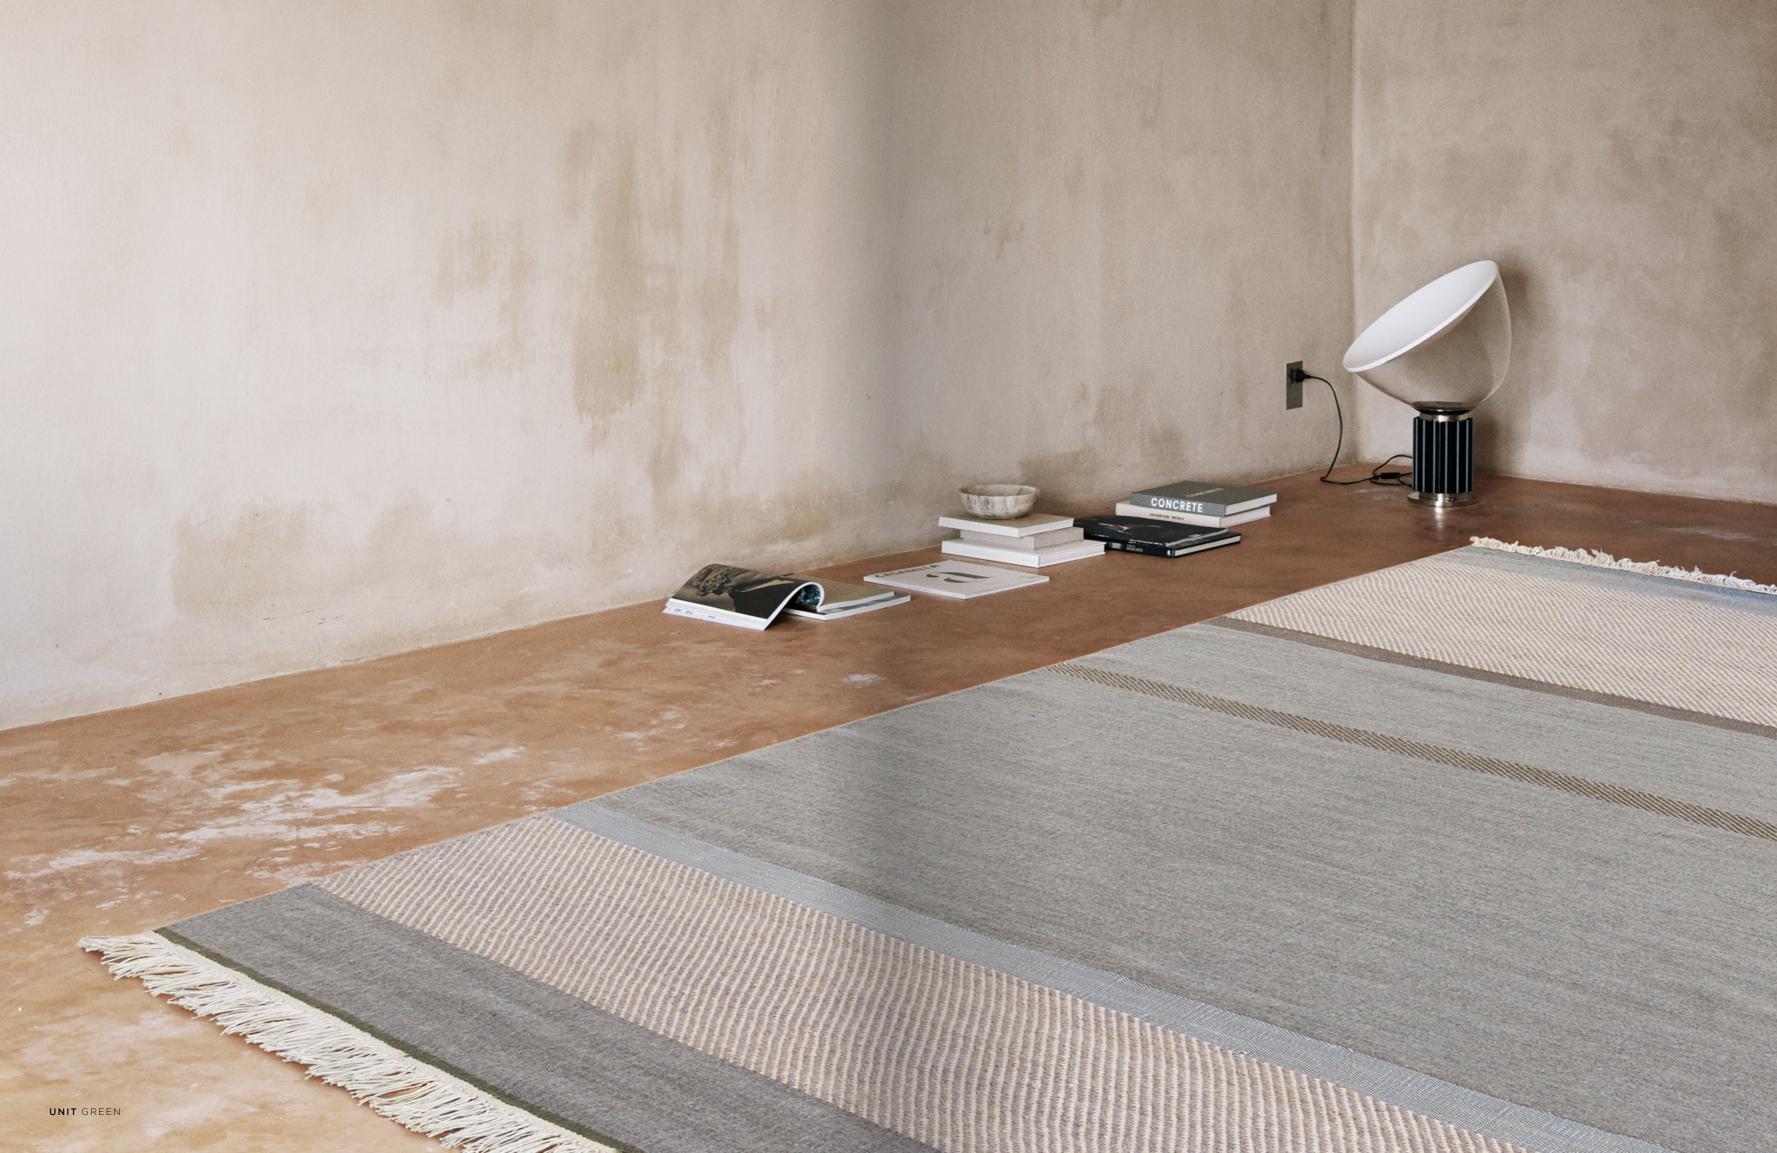

#### Model UNIT Designer URD MOLL GUNDERMANN Sizes (in cm) 80/150, 140/200, 170/240, 200/300, 250/350 Quality HAND-WOVEN Material WOOL, FLAX & POLYESTER Fringes YES

GREEN

BEIGE

WINE

Model LAGOS Designer PERNILLE MØLLER FOLCARELLI Sizes (in cm) 140/200, 170/240, 200/300 Quality HAND-WOVEN Material WOOL & FLAX Fringes NO