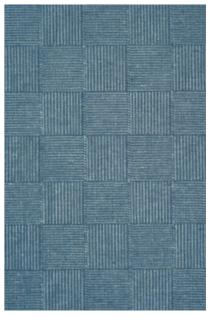

GREY

BLUE

Model CHESS Designer KIM NAVER Sizes (in cm) 90/160, 140/200, 170/240, 200/300, 250/250, 250/350 Quality HAND-WOVEN Material WOOL & FLAX Fringes NO

LIGHT GREY

CHARCOAL

OCEAN

Model MEMO Designer URD MOLL GUNDERMANN Sizes (in cm) 140/200, 170/240, 200/300 Quality HAND-WOVEN Material NZ WOOL & POLYESTER Fringes YES