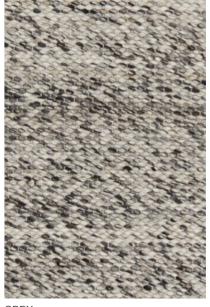

The simple look tributes the pure handicraft. All rugs are made by hand, they are two-sided, tight in texture, and most of them can be made in custom sizes.

Model BOLOGNA Designer BODIL JERICHAU Sizes (in cm) 90/160, 140/200, 170/240, 200/300, 220/220, 250/350 Quality HAND-WOVEN Material WOOL & FLAX Fringes NO