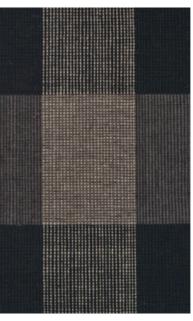

GREY

BLUE

Model CHESS Designer KIM NAVER Sizes (in cm) 90/160, 140/200, 170/240, 200/300, 250/250, 250/350 Quality HAND-WOVEN Material WOOL & FLAX Fringes NO

LIGHT GREY

CHARCOAL

OCEAN

Model MEMO Designer URD MOLL GUNDERMANN Sizes (in cm) 140/200, 170/240, 200/300 Quality HAND-WOVEN Material NZ WOOL & POLYESTER Fringes YES