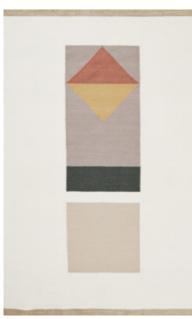

The simple look tributes the pure handicraft. All rugs are made by hand, they are two-sided, tight in texture, and most of them can be made in custom sizes.

Model BOLOGNA Designer BODIL JERICHAU Sizes (in cm) 90/160, 140/200, 170/240, 200/300, 220/220, 250/350 Quality HAND-WOVEN Material WOOL & FLAX Fringes NO