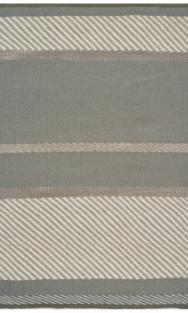

GREY

BLUE

Model CHESS Designer KIM NAVER Sizes (in cm) 90/160, 140/200, 170/240, 200/300, 250/250, 250/350 Quality HAND-WOVEN Material WOOL & FLAX Fringes NO

LIGHT GREY

CHARCOAL

OCEAN

Model MEMO Designer URD MOLL GUNDERMANN Sizes (in cm) 140/200, 170/240, 200/300 Quality HAND-WOVEN Material NZ WOOL & POLYESTER Fringes YES