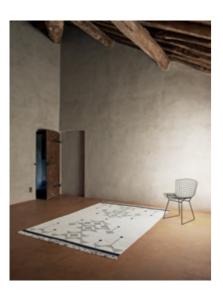

#### Model UNIT Designer URD MOLL GUNDERMANN Sizes (in cm) 80/150, 140/200, 170/240, 200/300, 250/350 Quality HAND-WOVEN Material WOOL, FLAX & POLYESTER Fringes YES

GREEN

BEIGE

WINE

Model LAGOS Designer PERNILLE MØLLER FOLCARELLI Sizes (in cm) 140/200, 170/240, 200/300 Quality HAND-WOVEN Material WOOL & FLAX Fringes NO