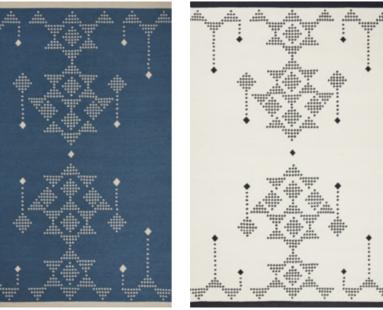

#### Model UNIT Designer URD MOLL GUNDERMANN Sizes (in cm) 80/150, 140/200, 170/240, 200/300, 250/350 Quality HAND-WOVEN Material WOOL, FLAX & POLYESTER Fringes YES

GREEN

BEIGE

WINE

Model LAGOS Designer PERNILLE MØLLER FOLCARELLI Sizes (in cm) 140/200, 170/240, 200/300 Quality HAND-WOVEN Material WOOL & FLAX Fringes NO