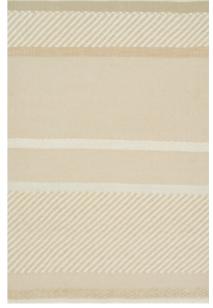

The simple look tributes the pure handicraft. All rugs are made by hand, they are two-sided, tight in texture, and most of them can be made in custom sizes.

Model BOLOGNA Designer BODIL JERICHAU Sizes (in cm) 90/160, 140/200, 170/240, 200/300, 220/220, 250/350 Quality HAND-WOVEN Material WOOL & FLAX Fringes NO