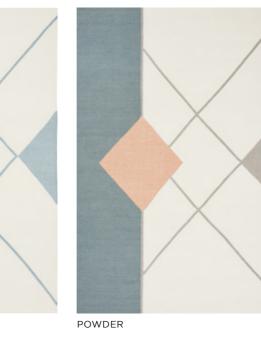

STONE

NATURAL

WHITE/BLACK

LIME

BLACK

POWDER

Model LUA Designer URD MOLL GUNDERMANN Sizes (in cm) 140/200, 170/240, 200/300 Quality HAND-WOVEN Material NZ WOOL & VISCOSE Fringes YES

OCEAN