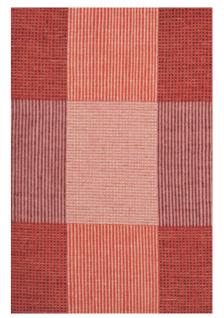

GREY

BLUE

Model CHESS Designer KIM NAVER Sizes (in cm) 90/160, 140/200, 170/240, 200/300, 250/250, 250/350 Quality HAND-WOVEN Material WOOL & FLAX Fringes NO

LIGHT GREY

CHARCOAL

OCEAN

Model MEMO Designer URD MOLL GUNDERMANN Sizes (in cm) 140/200, 170/240, 200/300 Quality HAND-WOVEN Material NZ WOOL & POLYESTER Fringes YES