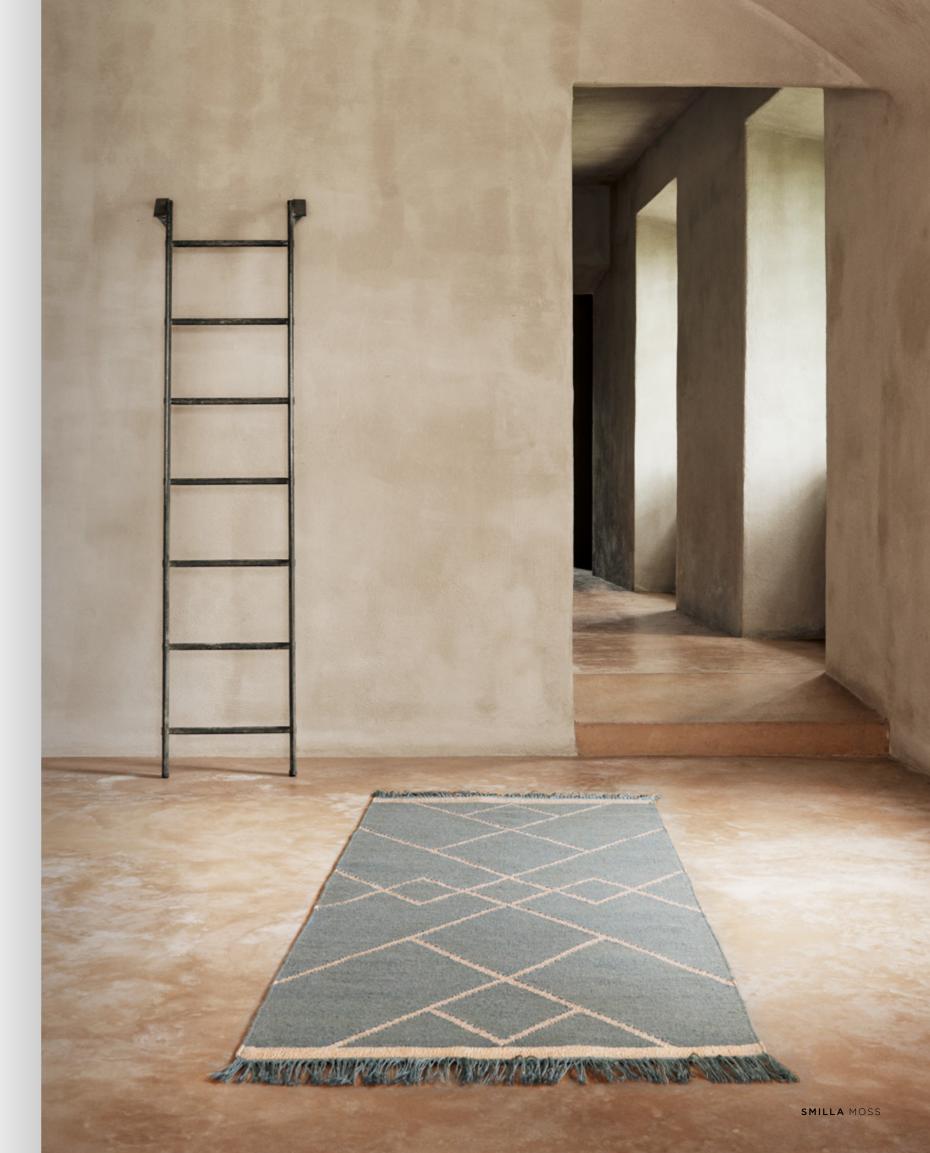

WHITE

STONE

Model NIKA Designer URD MOLL GUNDERMANN Sizes (in cm) 80/200, 140/200, 170/240, 200/300 Quality HAND-WOVEN Material NZ WOOL Fringes NO

BLUE

AQUA

SAND

Model SMILLA Designer HANNE KORTEGAARD Size (in cm) 80/180 Quality HAND-WOVEN Material NZ WOOL & POLYESTER Fringes YES