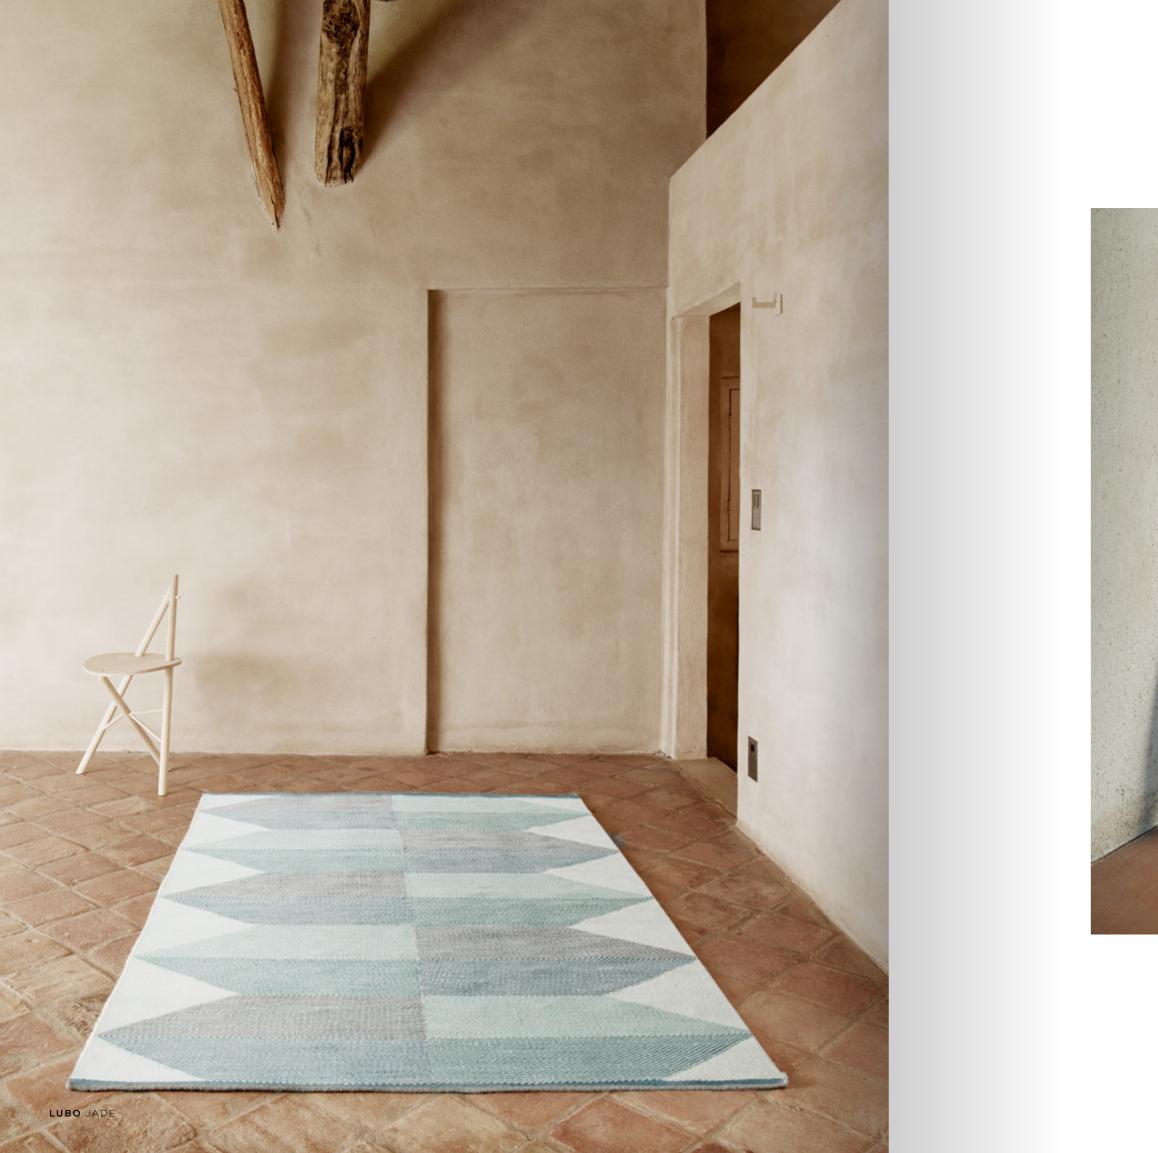

ANTHRACITE

MUSTARD

Artwork · page 50

Model VITALIA Designer HANNE KORTEGAARD Sizes (in cm) 140/200, 170/240, 200/300 Quality HAND-WOVEN Material NZ WOOL & FLAX Fringes YES

Model LUBO Designer URD MOLL GUNDERMANN Sizes (in cm) 140/200, 170/240, 200/300 Quality HAND-WOVEN Material NZ WOOL Fringes NO