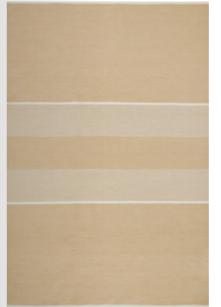

JADE

WINE

Model VERO Designer HANNE KORTEGAARD Sizes (in cm) 80/250, 140/200, 170/240, 200/300 Quality HAND-WOVEN Material NZ WOOL & POLYESTER Fringes YES

WHITE

SAND

GREY

CREAM

Model LINCA Designer KIM NAVER Sizes (in cm) 140/200, 170/240, 200/300 Quality HAND-WOVEN Material NZ WOOL Fringes NO