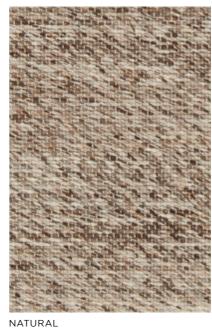

STONE

NATURAL

WHITE/BLACK

LIME

BLACK

POWDER

Model LUA Designer URD MOLL GUNDERMANN Sizes (in cm) 140/200, 170/240, 200/300 Quality HAND-WOVEN Material NZ WOOL & VISCOSE Fringes YES

OCEAN