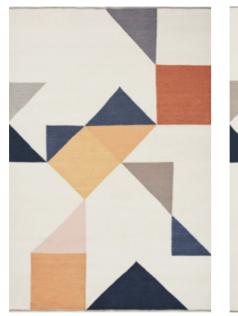

LEAF

BLUE

ROSE

HEATHER

Model GRAPHIC Designer PIA SCHARBAU Sizes (in cm) 140/200, 170/240, 200/300 Quality HAND-WOVEN Material NZ WOOL Fringes NO

POWDER

ORANGE

Model MATTIA Designer HANNE KORTEGAARD Sizes (in cm) 140/200, 170/240, 200/300, 250/250, 250/350, 300/400\* Quality HAND-WOVEN Material NZ WOOL & POLYESTER Fringes YES