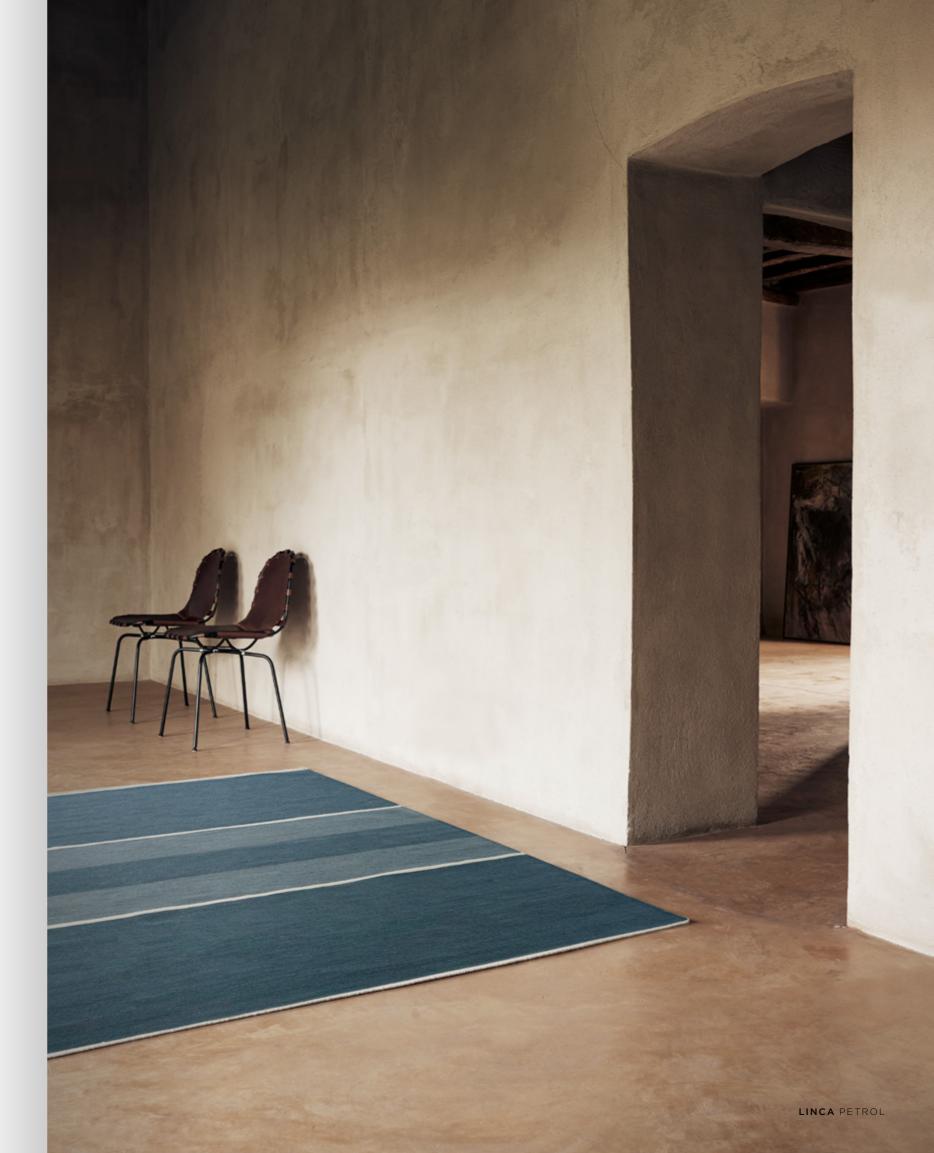

JADE

WINE

Model VERO Designer HANNE KORTEGAARD Sizes (in cm) 80/250, 140/200, 170/240, 200/300 Quality HAND-WOVEN Material NZ WOOL & POLYESTER Fringes YES

WHITE

SAND

GREY

CREAM

Model LINCA Designer KIM NAVER Sizes (in cm) 140/200, 170/240, 200/300 Quality HAND-WOVEN Material NZ WOOL Fringes NO