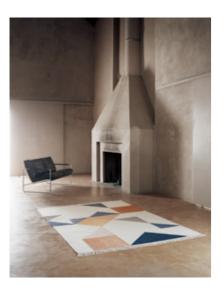

# ARTWORK **OVERVIEW**

A Nordic expression with an international touch. Playful, though aesthetic. Geometric and asymmetric at the same time. Materials are mixed; structures clash and make wonders. Despite challenging combinations, the rugs stand out in peaceful balance.

The simple look tributes the pure handicraft. All rugs are made by hand, they are two-sided, tight in texture, and most of them can be made in custom sizes.

Model BOLOGNA Designer BODIL JERICHAU Sizes (in cm) 90/160, 140/200, 170/240, 200/300, 220/220, 250/350 Quality HAND-WOVEN Material WOOL & FLAX Fringes NO