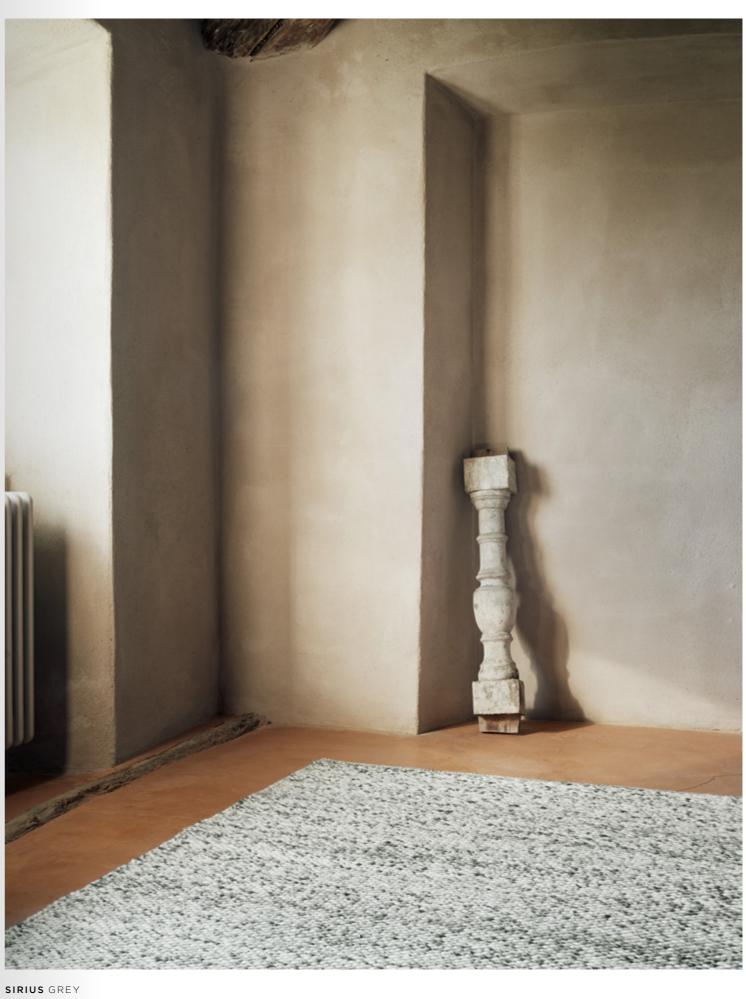

DARK BLUE

PETROL

METAL

Model GENOVA Designer GITTE-ANNETTE KNUDSEN Sizes (in cm) 140/200, 170/240, 200/300, 250/300 Quality HAND-WOVEN Material NZ WOOL & FLAX Fringes NO

BLACK

PETROL

Model SIRIUS Designer GITTE-ANNETTE KNUDSEN Sizes (in cm) 140/200, 170/240, 200/300, 250/350 Quality HAND-WOVEN Material NZ WOOL Fringes NO