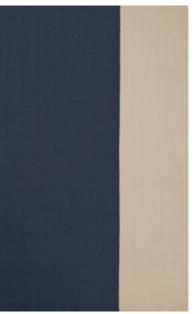

ANTHRACITE

MUSTARD

Artwork · page 50

Model VITALIA Designer HANNE KORTEGAARD Sizes (in cm) 140/200, 170/240, 200/300 Quality HAND-WOVEN Material NZ WOOL & FLAX Fringes YES

Model LUBO Designer URD MOLL GUNDERMANN Sizes (in cm) 140/200, 170/240, 200/300 Quality HAND-WOVEN Material NZ WOOL Fringes NO