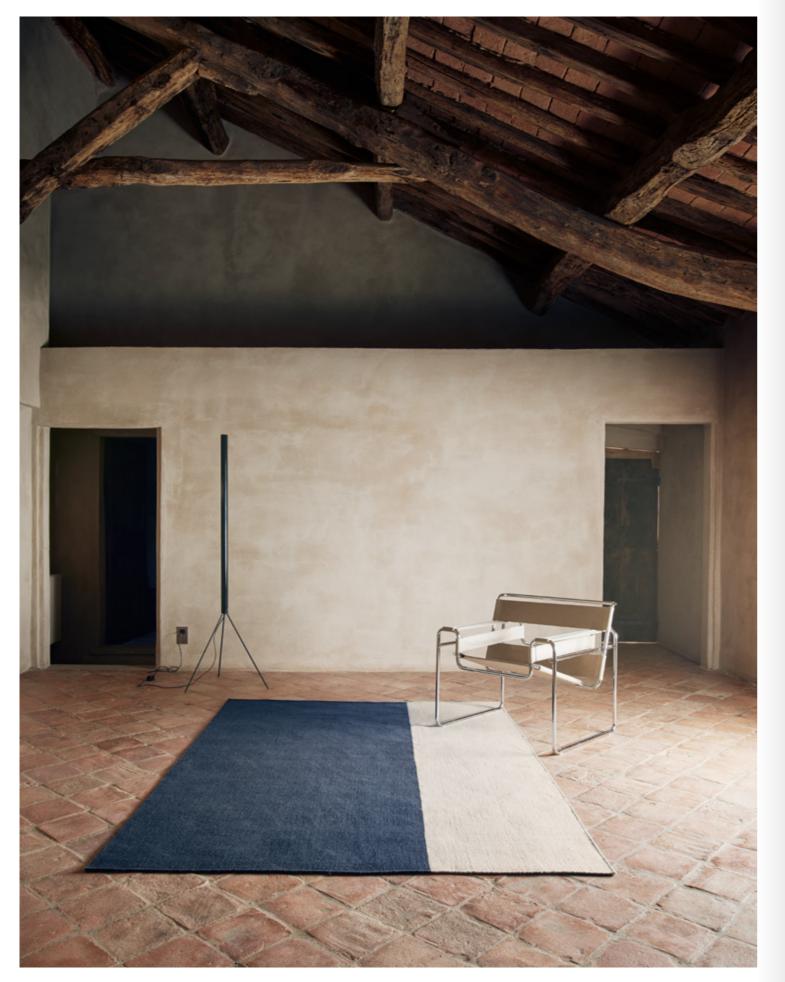

#### Model UNIT Designer URD MOLL GUNDERMANN Sizes (in cm) 80/150, 140/200, 170/240, 200/300, 250/350 Quality HAND-WOVEN Material WOOL, FLAX & POLYESTER Fringes YES

GREEN

BEIGE

WINE

Model LAGOS Designer PERNILLE MØLLER FOLCARELLI Sizes (in cm) 140/200, 170/240, 200/300 Quality HAND-WOVEN Material WOOL & FLAX Fringes NO