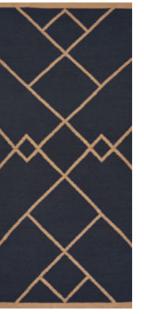

The simple look tributes the pure handicraft. All rugs are made by hand, they are two-sided, tight in texture, and most of them can be made in custom sizes.

Model BOLOGNA Designer BODIL JERICHAU Sizes (in cm) 90/160, 140/200, 170/240, 200/300, 220/220, 250/350 Quality HAND-WOVEN Material WOOL & FLAX Fringes NO