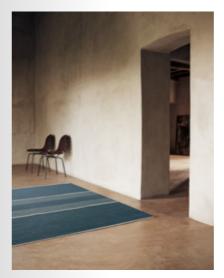

# ARTWORK **OVERVIEW**

A Nordic expression with an international touch. Playful, though aesthetic. Geometric and asymmetric at the same time. Materials are mixed; structures clash and make wonders. Despite challenging combinations, the rugs stand out in peaceful balance.

The simple look tributes the pure handicraft. All rugs are made by hand, they are two-sided, tight in texture, and most of them can be made in custom sizes.

Model BOLOGNA Designer BODIL JERICHAU Sizes (in cm) 90/160, 140/200, 170/240, 200/300, 220/220, 250/350 Quality HAND-WOVEN Material WOOL & FLAX Fringes NO