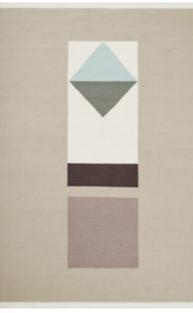

STONE

NATURAL

WHITE/BLACK

LIME

BLACK

POWDER

Model LUA Designer URD MOLL GUNDERMANN Sizes (in cm) 140/200, 170/240, 200/300 Quality HAND-WOVEN Material NZ WOOL & VISCOSE Fringes YES

OCEAN