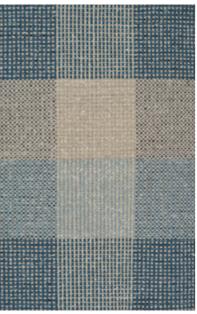

DARK BLUE

PETROL

METAL

Model GENOVA Designer GITTE-ANNETTE KNUDSEN Sizes (in cm) 140/200, 170/240, 200/300, 250/300 Quality HAND-WOVEN Material NZ WOOL & FLAX Fringes NO

BLACK

PETROL

Model SIRIUS Designer GITTE-ANNETTE KNUDSEN Sizes (in cm) 140/200, 170/240, 200/300, 250/350 Quality HAND-WOVEN Material NZ WOOL Fringes NO