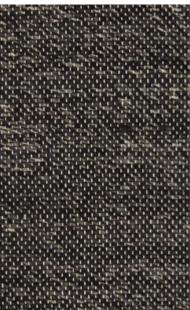

GREY

BLUE

Model CHESS Designer KIM NAVER Sizes (in cm) 90/160, 140/200, 170/240, 200/300, 250/250, 250/350 Quality HAND-WOVEN Material WOOL & FLAX Fringes NO

LIGHT GREY

CHARCOAL

OCEAN

Model MEMO Designer URD MOLL GUNDERMANN Sizes (in cm) 140/200, 170/240, 200/300 Quality HAND-WOVEN Material NZ WOOL & POLYESTER Fringes YES