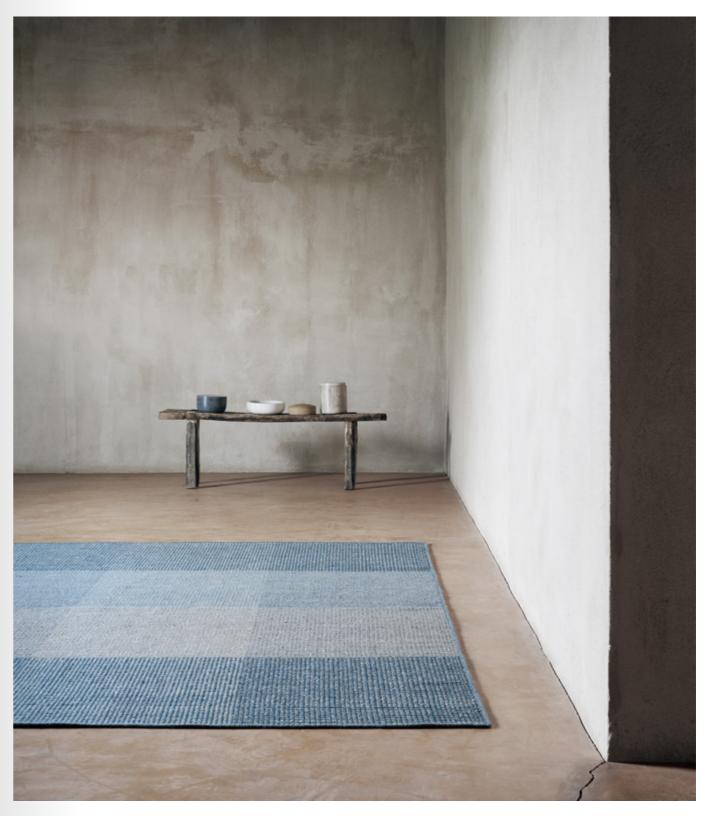

# ARTWORK **OVERVIEW**

A Nordic expression with an international touch. Playful, though aesthetic. Geometric and asymmetric at the same time. Materials are mixed; structures clash and make wonders. Despite challenging combinations, the rugs stand out in peaceful balance.

The simple look tributes the pure handicraft. All rugs are made by hand, they are two-sided, tight in texture, and most of them can be made in custom sizes.

Model BOLOGNA Designer BODIL JERICHAU Sizes (in cm) 90/160, 140/200, 170/240, 200/300, 220/220, 250/350 Quality HAND-WOVEN Material WOOL & FLAX Fringes NO