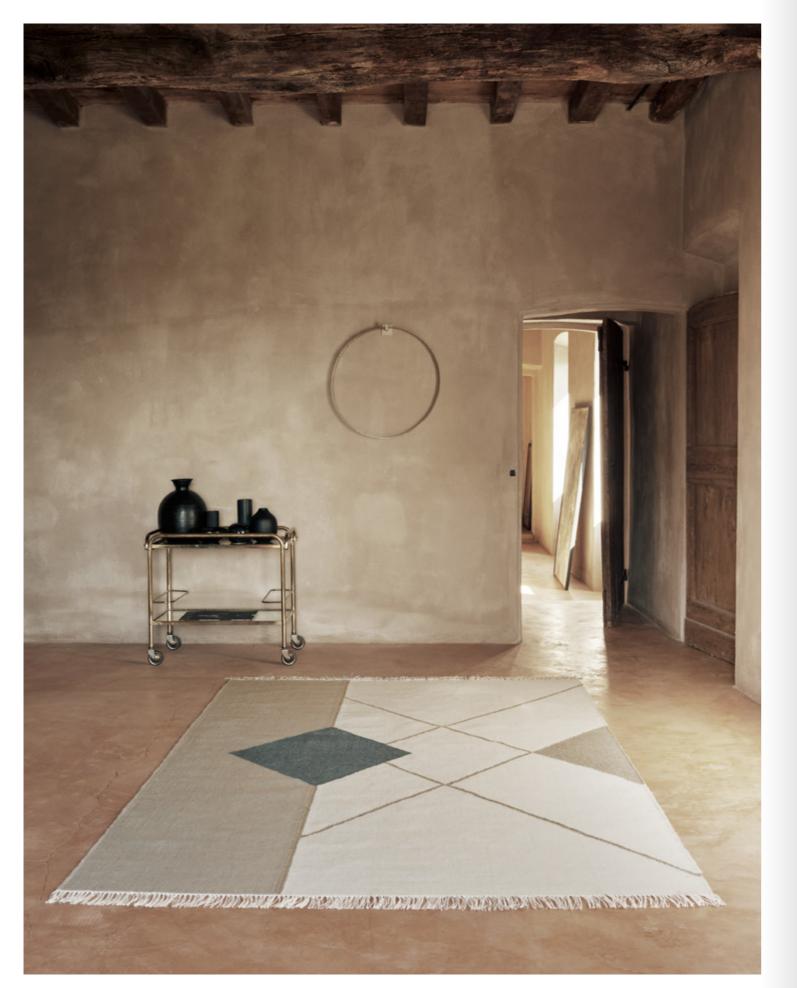

# ARTWORK **OVERVIEW**

A Nordic expression with an international touch. Playful, though aesthetic. Geometric and asymmetric at the same time. Materials are mixed; structures clash and make wonders. Despite challenging combinations, the rugs stand out in peaceful balance.

The simple look tributes the pure handicraft. All rugs are made by hand, they are two-sided, tight in texture, and most of them can be made in custom sizes.

Model BOLOGNA Designer BODIL JERICHAU Sizes (in cm) 90/160, 140/200, 170/240, 200/300, 220/220, 250/350 Quality HAND-WOVEN Material WOOL & FLAX Fringes NO