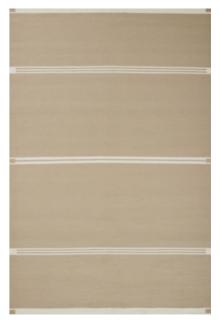

The simple look tributes the pure handicraft. All rugs are made by hand, they are two-sided, tight in texture, and most of them can be made in custom sizes.

Model BOLOGNA Designer BODIL JERICHAU Sizes (in cm) 90/160, 140/200, 170/240, 200/300, 220/220, 250/350 Quality HAND-WOVEN Material WOOL & FLAX Fringes NO