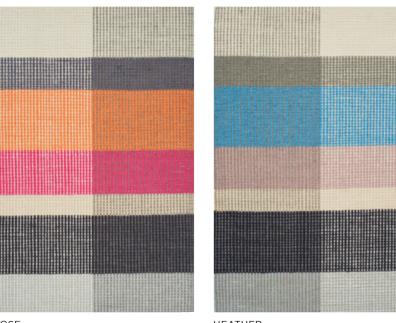

LEAF

BLUE

ROSE

HEATHER

Model GRAPHIC Designer PIA SCHARBAU Sizes (in cm) 140/200, 170/240, 200/300 Quality HAND-WOVEN Material NZ WOOL Fringes NO

POWDER

ORANGE

Model MATTIA Designer HANNE KORTEGAARD Sizes (in cm) 140/200, 170/240, 200/300, 250/250, 250/350, 300/400\* Quality HAND-WOVEN Material NZ WOOL & POLYESTER Fringes YES