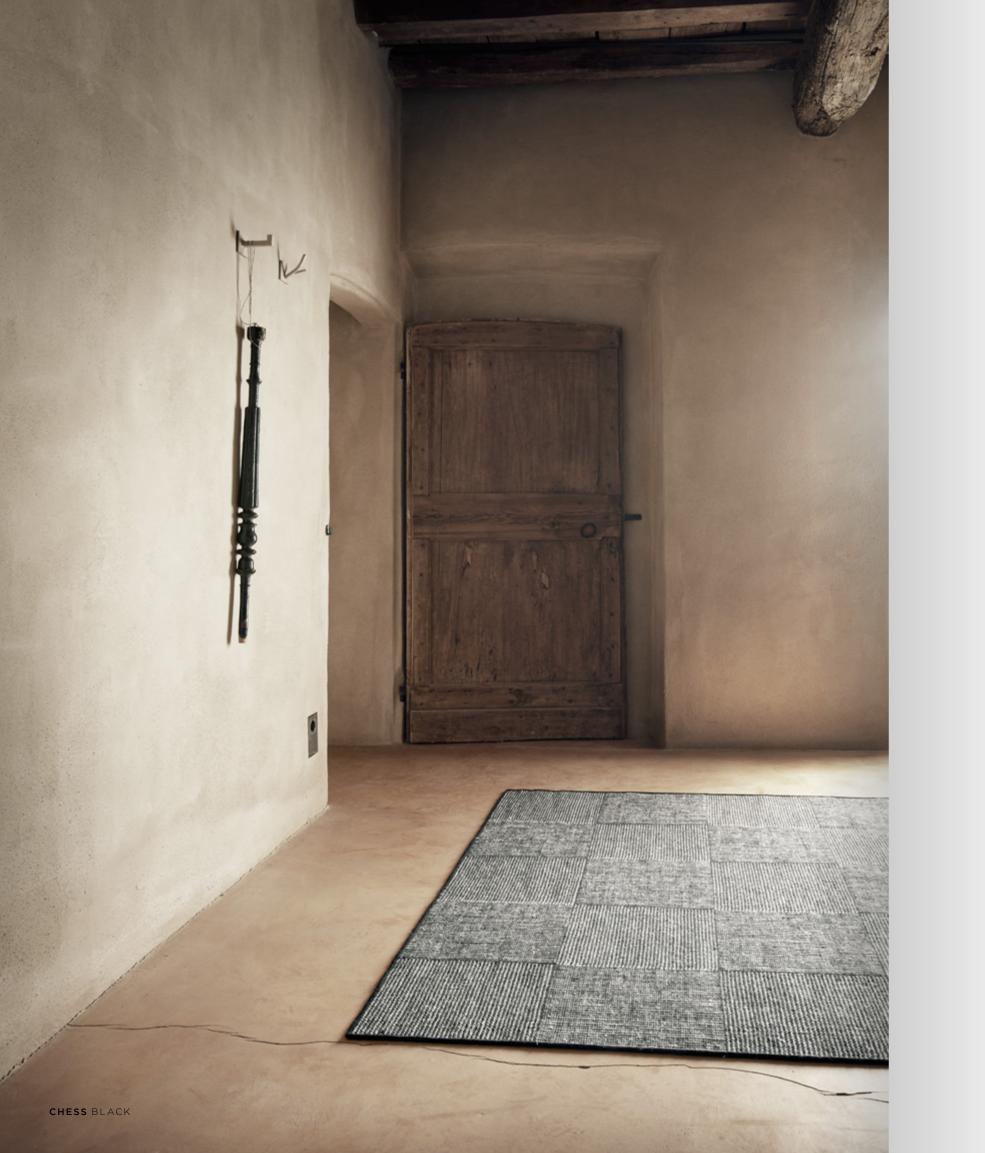

GREY

BLUE

Model CHESS Designer KIM NAVER Sizes (in cm) 90/160, 140/200, 170/240, 200/300, 250/250, 250/350 Quality HAND-WOVEN Material WOOL & FLAX Fringes NO

LIGHT GREY

CHARCOAL

OCEAN

Model MEMO Designer URD MOLL GUNDERMANN Sizes (in cm) 140/200, 170/240, 200/300 Quality HAND-WOVEN Material NZ WOOL & POLYESTER Fringes YES