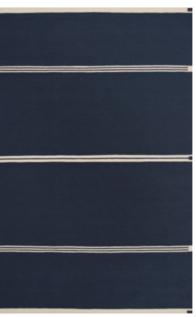

DARK BLUE

PETROL

METAL

Model GENOVA Designer GITTE-ANNETTE KNUDSEN Sizes (in cm) 140/200, 170/240, 200/300, 250/300 Quality HAND-WOVEN Material NZ WOOL & FLAX Fringes NO

BLACK

PETROL

Model SIRIUS Designer GITTE-ANNETTE KNUDSEN Sizes (in cm) 140/200, 170/240, 200/300, 250/350 Quality HAND-WOVEN Material NZ WOOL Fringes NO