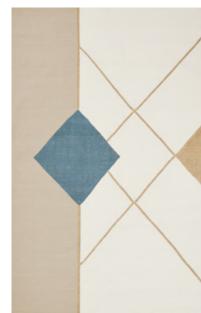

LEAF

BLUE

ROSE

HEATHER

Model GRAPHIC Designer PIA SCHARBAU Sizes (in cm) 140/200, 170/240, 200/300 Quality HAND-WOVEN Material NZ WOOL Fringes NO

POWDER

ORANGE

Model MATTIA Designer HANNE KORTEGAARD Sizes (in cm) 140/200, 170/240, 200/300, 250/250, 250/350, 300/400\* Quality HAND-WOVEN Material NZ WOOL & POLYESTER Fringes YES