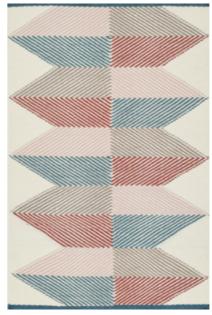

LEAF

BLUE

ROSE

HEATHER

Model GRAPHIC Designer PIA SCHARBAU Sizes (in cm) 140/200, 170/240, 200/300 Quality HAND-WOVEN Material NZ WOOL Fringes NO

POWDER

ORANGE

Model MATTIA Designer HANNE KORTEGAARD Sizes (in cm) 140/200, 170/240, 200/300, 250/250, 250/350, 300/400\* Quality HAND-WOVEN Material NZ WOOL & POLYESTER Fringes YES