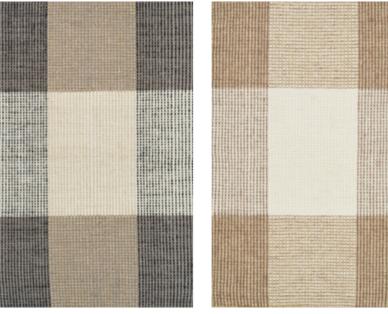

GREY

BLUE

Model CHESS Designer KIM NAVER Sizes (in cm) 90/160, 140/200, 170/240, 200/300, 250/250, 250/350 Quality HAND-WOVEN Material WOOL & FLAX Fringes NO

LIGHT GREY

CHARCOAL

OCEAN

Model MEMO Designer URD MOLL GUNDERMANN Sizes (in cm) 140/200, 170/240, 200/300 Quality HAND-WOVEN Material NZ WOOL & POLYESTER Fringes YES