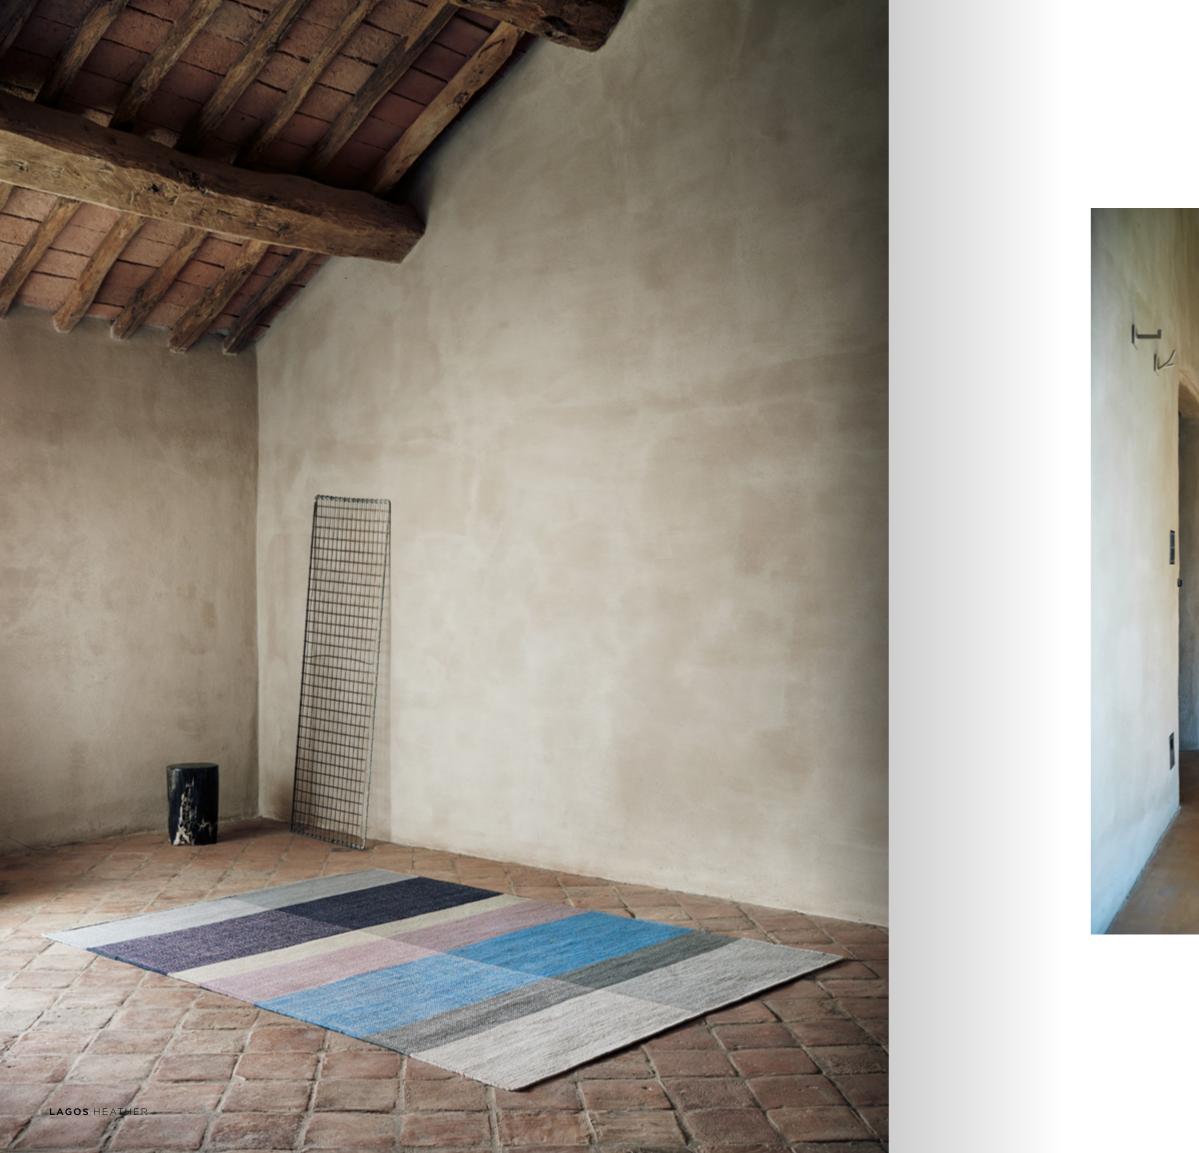

#### Model UNIT Designer URD MOLL GUNDERMANN Sizes (in cm) 80/150, 140/200, 170/240, 200/300, 250/350 Quality HAND-WOVEN Material WOOL, FLAX & POLYESTER Fringes YES

GREEN

BEIGE

WINE

Model LAGOS Designer PERNILLE MØLLER FOLCARELLI Sizes (in cm) 140/200, 170/240, 200/300 Quality HAND-WOVEN Material WOOL & FLAX Fringes NO