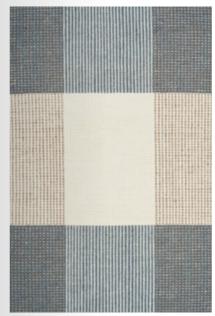

GREY

BLUE

Model CHESS Designer KIM NAVER Sizes (in cm) 90/160, 140/200, 170/240, 200/300, 250/250, 250/350 Quality HAND-WOVEN Material WOOL & FLAX Fringes NO

LIGHT GREY

CHARCOAL

OCEAN

Model MEMO Designer URD MOLL GUNDERMANN Sizes (in cm) 140/200, 170/240, 200/300 Quality HAND-WOVEN Material NZ WOOL & POLYESTER Fringes YES