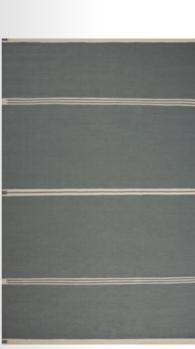

GREY

BLUE

Model CHESS Designer KIM NAVER Sizes (in cm) 90/160, 140/200, 170/240, 200/300, 250/250, 250/350 Quality HAND-WOVEN Material WOOL & FLAX Fringes NO

LIGHT GREY

CHARCOAL

OCEAN

Model MEMO Designer URD MOLL GUNDERMANN Sizes (in cm) 140/200, 170/240, 200/300 Quality HAND-WOVEN Material NZ WOOL & POLYESTER Fringes YES