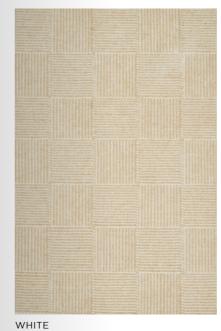

LEAF

BLUE

ROSE

HEATHER

Model GRAPHIC Designer PIA SCHARBAU Sizes (in cm) 140/200, 170/240, 200/300 Quality HAND-WOVEN Material NZ WOOL Fringes NO

POWDER

ORANGE

Model MATTIA Designer HANNE KORTEGAARD Sizes (in cm) 140/200, 170/240, 200/300, 250/250, 250/350, 300/400\* Quality HAND-WOVEN Material NZ WOOL & POLYESTER Fringes YES