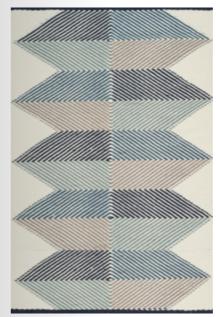

The simple look tributes the pure handicraft. All rugs are made by hand, they are two-sided, tight in texture, and most of them can be made in custom sizes.

Model BOLOGNA Designer BODIL JERICHAU Sizes (in cm) 90/160, 140/200, 170/240, 200/300, 220/220, 250/350 Quality HAND-WOVEN Material WOOL & FLAX Fringes NO