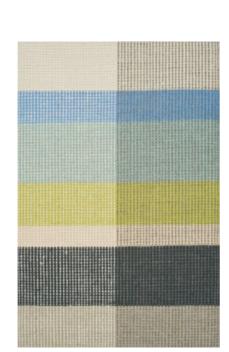

The simple look tributes the pure handicraft. All rugs are made by hand, they are two-sided, tight in texture, and most of them can be made in custom sizes.

Model BOLOGNA Designer BODIL JERICHAU Sizes (in cm) 90/160, 140/200, 170/240, 200/300, 220/220, 250/350 Quality HAND-WOVEN Material WOOL & FLAX Fringes NO