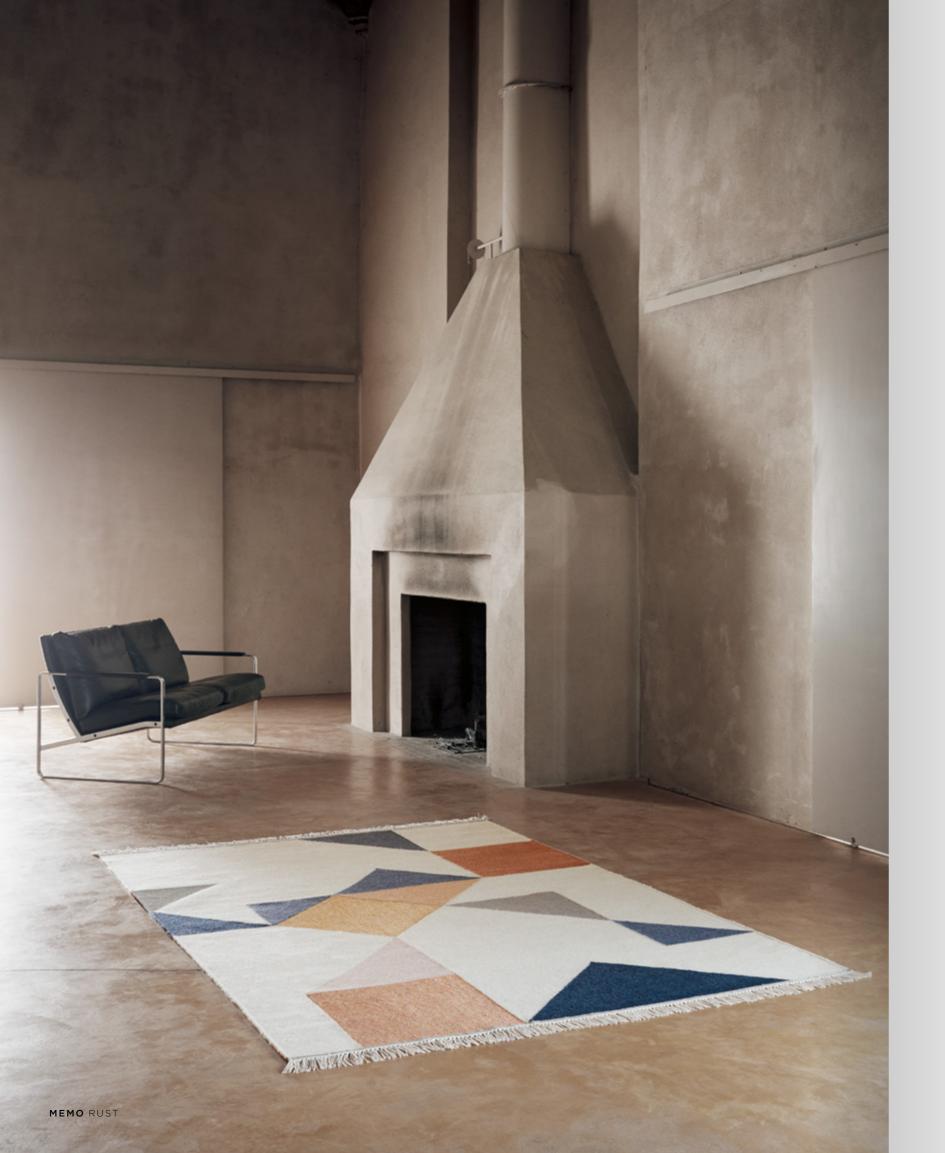

GREY

BLUE

Model CHESS Designer KIM NAVER Sizes (in cm) 90/160, 140/200, 170/240, 200/300, 250/250, 250/350 Quality HAND-WOVEN Material WOOL & FLAX Fringes NO

LIGHT GREY

CHARCOAL

OCEAN

Model MEMO Designer URD MOLL GUNDERMANN Sizes (in cm) 140/200, 170/240, 200/300 Quality HAND-WOVEN Material NZ WOOL & POLYESTER Fringes YES