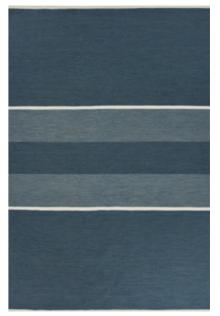

GREY

BLUE

Model CHESS Designer KIM NAVER Sizes (in cm) 90/160, 140/200, 170/240, 200/300, 250/250, 250/350 Quality HAND-WOVEN Material WOOL & FLAX Fringes NO

LIGHT GREY

CHARCOAL

OCEAN

Model MEMO Designer URD MOLL GUNDERMANN Sizes (in cm) 140/200, 170/240, 200/300 Quality HAND-WOVEN Material NZ WOOL & POLYESTER Fringes YES