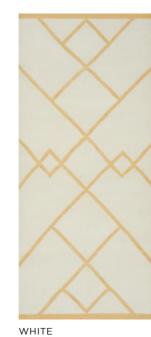

The simple look tributes the pure handicraft. All rugs are made by hand, they are two-sided, tight in texture, and most of them can be made in custom sizes.

Model BOLOGNA Designer BODIL JERICHAU Sizes (in cm) 90/160, 140/200, 170/240, 200/300, 220/220, 250/350 Quality HAND-WOVEN Material WOOL & FLAX Fringes NO