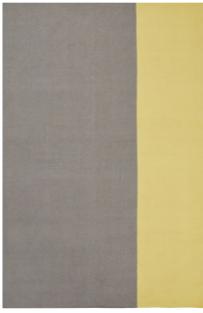

LEAF

BLUE

ROSE

HEATHER

Model GRAPHIC Designer PIA SCHARBAU Sizes (in cm) 140/200, 170/240, 200/300 Quality HAND-WOVEN Material NZ WOOL Fringes NO

POWDER

ORANGE

Model MATTIA Designer HANNE KORTEGAARD Sizes (in cm) 140/200, 170/240, 200/300, 250/250, 250/350, 300/400\* Quality HAND-WOVEN Material NZ WOOL & POLYESTER Fringes YES