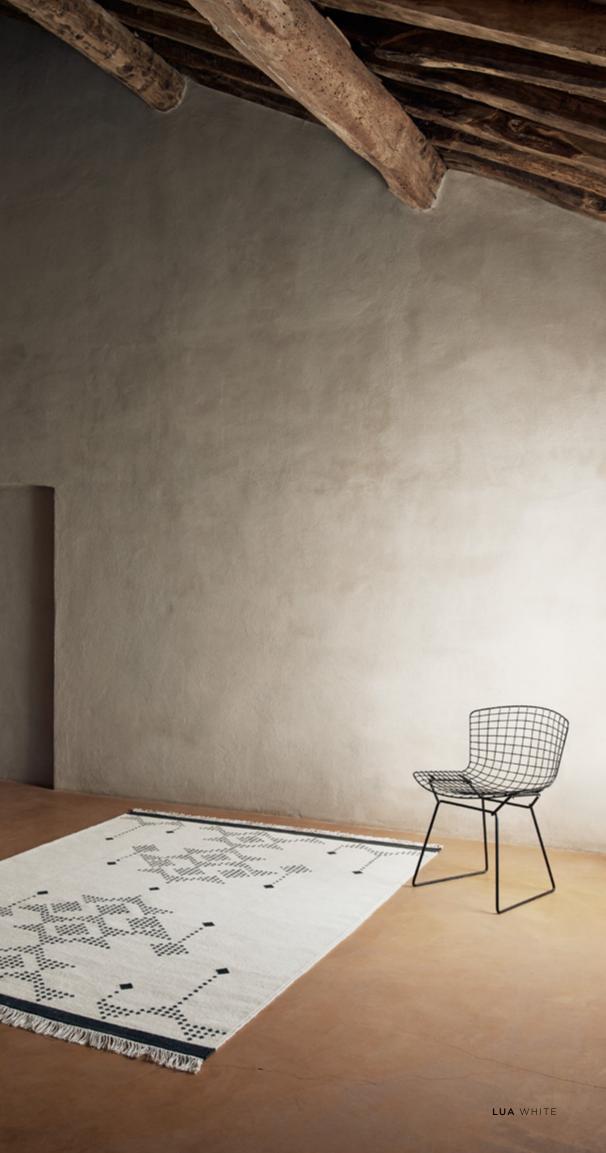

STONE

NATURAL

WHITE/BLACK

LIME

BLACK

POWDER

Model LUA Designer URD MOLL GUNDERMANN Sizes (in cm) 140/200, 170/240, 200/300 Quality HAND-WOVEN Material NZ WOOL & VISCOSE Fringes YES

OCEAN