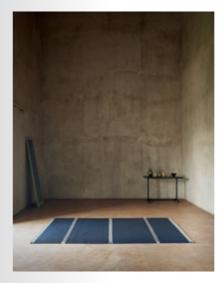

The simple look tributes the pure handicraft. All rugs are made by hand, they are two-sided, tight in texture, and most of them can be made in custom sizes.

Model BOLOGNA Designer BODIL JERICHAU Sizes (in cm) 90/160, 140/200, 170/240, 200/300, 220/220, 250/350 Quality HAND-WOVEN Material WOOL & FLAX Fringes NO