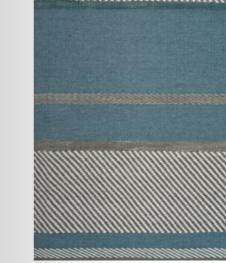

GREY

BLUE

Model CHESS Designer KIM NAVER Sizes (in cm) 90/160, 140/200, 170/240, 200/300, 250/250, 250/350 Quality HAND-WOVEN Material WOOL & FLAX Fringes NO

LIGHT GREY

CHARCOAL

OCEAN

Model MEMO Designer URD MOLL GUNDERMANN Sizes (in cm) 140/200, 170/240, 200/300 Quality HAND-WOVEN Material NZ WOOL & POLYESTER Fringes YES