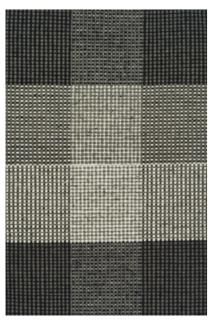

GREY

BLUE

Model CHESS Designer KIM NAVER Sizes (in cm) 90/160, 140/200, 170/240, 200/300, 250/250, 250/350 Quality HAND-WOVEN Material WOOL & FLAX Fringes NO

LIGHT GREY

CHARCOAL

OCEAN

Model MEMO Designer URD MOLL GUNDERMANN Sizes (in cm) 140/200, 170/240, 200/300 Quality HAND-WOVEN Material NZ WOOL & POLYESTER Fringes YES