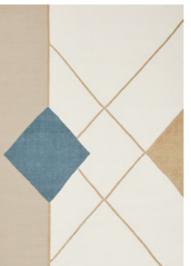

LEAF

BLUE

ROSE

HEATHER

Model GRAPHIC Designer PIA SCHARBAU Sizes (in cm) 140/200, 170/240, 200/300 Quality HAND-WOVEN Material NZ WOOL Fringes NO

POWDER

ORANGE

Model MATTIA Designer HANNE KORTEGAARD Sizes (in cm) 140/200, 170/240, 200/300, 250/250, 250/350, 300/400\* Quality HAND-WOVEN Material NZ WOOL & POLYESTER Fringes YES