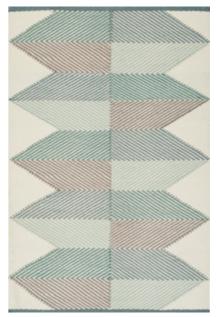

LEAF

BLUE

ROSE

HEATHER

Model GRAPHIC Designer PIA SCHARBAU Sizes (in cm) 140/200, 170/240, 200/300 Quality HAND-WOVEN Material NZ WOOL Fringes NO

POWDER

ORANGE

Model MATTIA Designer HANNE KORTEGAARD Sizes (in cm) 140/200, 170/240, 200/300, 250/250, 250/350, 300/400\* Quality HAND-WOVEN Material NZ WOOL & POLYESTER Fringes YES