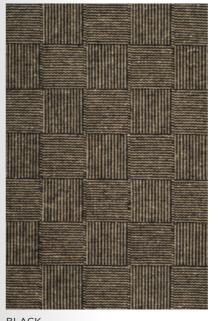

The simple look tributes the pure handicraft. All rugs are made by hand, they are two-sided, tight in texture, and most of them can be made in custom sizes.

Model BOLOGNA Designer BODIL JERICHAU Sizes (in cm) 90/160, 140/200, 170/240, 200/300, 220/220, 250/350 Quality HAND-WOVEN Material WOOL & FLAX Fringes NO