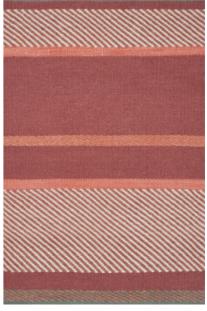

JADE

WINE

Model VERO Designer HANNE KORTEGAARD Sizes (in cm) 80/250, 140/200, 170/240, 200/300 Quality HAND-WOVEN Material NZ WOOL & POLYESTER Fringes YES

WHITE

SAND

GREY

CREAM

Model LINCA Designer KIM NAVER Sizes (in cm) 140/200, 170/240, 200/300 Quality HAND-WOVEN Material NZ WOOL Fringes NO