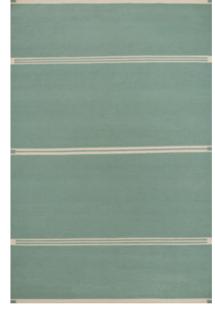

DARK BLUE

PETROL

METAL

Model GENOVA Designer GITTE-ANNETTE KNUDSEN Sizes (in cm) 140/200, 170/240, 200/300, 250/300 Quality HAND-WOVEN Material NZ WOOL & FLAX Fringes NO

BLACK

PETROL

Model SIRIUS Designer GITTE-ANNETTE KNUDSEN Sizes (in cm) 140/200, 170/240, 200/300, 250/350 Quality HAND-WOVEN Material NZ WOOL Fringes NO