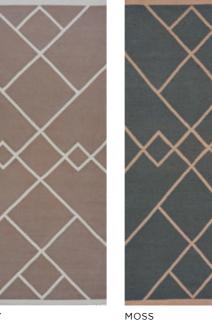

ugs are made by hand, they are two-sided, tight in texture, and most of them can be made in custom sizes.











Model BOLOGNA Designer BODIL JERICHAU Sizes (in cm) 90/160, 140/200, 170/240, 200/300, 220/220, 250/350 Quality HAND-WOVEN Material WOOL & FLAX Fringes NO



STONE

NATURAL



WHITE/BLACK

LIME



BLACK



POWDER







Model LUA Designer URD MOLL GUNDERMANN Sizes (in cm) 140/200, 170/240, 200/300 Quality HAND-WOVEN Material NZ WOOL & VISCOSE Fringes YES





OCEAN

WHITE



STONE



Model NIKA Designer URD MOLL GUNDERMANN Sizes (in cm) 80/200, 140/200, 170/240, 200/300 Quality HAND-WOVEN Material NZ WOOL Fringes NO





BLUE

AQUA



SAND















Model SMILLA Designer HANNE KORTEGAARD Size (in cm) 80/180 Quality HAND-WOVEN Material NZ WOOL & POLYESTER Fringes YES





GREY



BLUE





Model CHESS Designer KIM NAVER Sizes (in cm) 90/160, 140/200, 170/240, 200/300, 250/250, 250/350 Quality HAND-WOVEN Material WOOL & FLAX Fringes NO



LIGHT GREY





CHARCOAL



OCEAN





Model MEMO Designer URD MOLL GUNDERMANN Sizes (in cm) 140/200, 170/240, 200/300 Quality HAND-WOVEN Material NZ WOOL & POLYESTER Fringes YES





MOSS



RUST



BLUE



BLUE



#### Model UNIT Designer URD MOLL GUNDERMANN Sizes (in cm) 80/150, 140/200, 170/240, 200/300, 250/350 Quality HAND-WOVEN Material WOOL, FLAX & POLYESTER Fringes YES





GREEN

BEIGE



WINE





Model LAGOS Designer PERNILLE MØLLER FOLCARELLI Sizes (in cm) 140/200, 170/240, 200/300 Quality HAND-WOVEN Material WOOL & FLAX Fringes NO



LEAF







BLUE



ROSE

HEATHER



Model GRAPHIC Designer PIA SCHARBAU Si