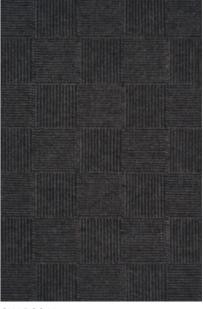

GREY

BLUE

Model CHESS Designer KIM NAVER Sizes (in cm) 90/160, 140/200, 170/240, 200/300, 250/250, 250/350 Quality HAND-WOVEN Material WOOL & FLAX Fringes NO

LIGHT GREY

CHARCOAL

OCEAN

Model MEMO Designer URD MOLL GUNDERMANN Sizes (in cm) 140/200, 170/240, 200/300 Quality HAND-WOVEN Material NZ WOOL & POLYESTER Fringes YES