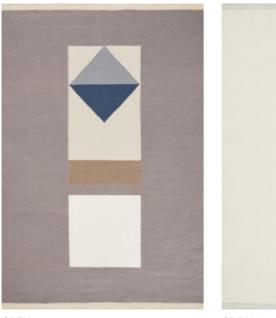

STONE

NATURAL

WHITE/BLACK

LIME

BLACK

POWDER

Model LUA Designer URD MOLL GUNDERMANN Sizes (in cm) 140/200, 170/240, 200/300 Quality HAND-WOVEN Material NZ WOOL & VISCOSE Fringes YES

OCEAN