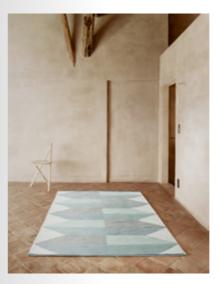

The simple look tributes the pure handicraft. All rugs are made by hand, they are two-sided, tight in texture, and most of them can be made in custom sizes.

Model BOLOGNA Designer BODIL JERICHAU Sizes (in cm) 90/160, 140/200, 170/240, 200/300, 220/220, 250/350 Quality HAND-WOVEN Material WOOL & FLAX Fringes NO