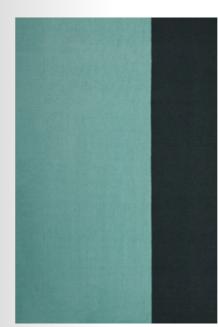

GREY

BLUE

Model CHESS Designer KIM NAVER Sizes (in cm) 90/160, 140/200, 170/240, 200/300, 250/250, 250/350 Quality HAND-WOVEN Material WOOL & FLAX Fringes NO

LIGHT GREY

CHARCOAL

OCEAN

Model MEMO Designer URD MOLL GUNDERMANN Sizes (in cm) 140/200, 170/240, 200/300 Quality HAND-WOVEN Material NZ WOOL & POLYESTER Fringes YES