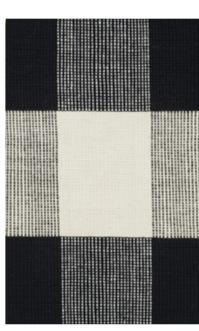

GREY

BLUE

Model CHESS Designer KIM NAVER Sizes (in cm) 90/160, 140/200, 170/240, 200/300, 250/250, 250/350 Quality HAND-WOVEN Material WOOL & FLAX Fringes NO

LIGHT GREY

CHARCOAL

OCEAN

Model MEMO Designer URD MOLL GUNDERMANN Sizes (in cm) 140/200, 170/240, 200/300 Quality HAND-WOVEN Material NZ WOOL & POLYESTER Fringes YES