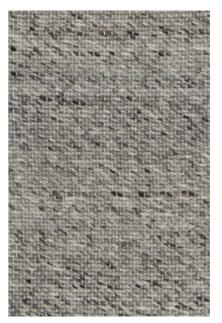

WHITE

STONE

Model NIKA Designer URD MOLL GUNDERMANN Sizes (in cm) 80/200, 140/200, 170/240, 200/300 Quality HAND-WOVEN Material NZ WOOL Fringes NO

BLUE

AQUA

SAND

Model SMILLA Designer HANNE KORTEGAARD Size (in cm) 80/180 Quality HAND-WOVEN Material NZ WOOL & POLYESTER Fringes YES