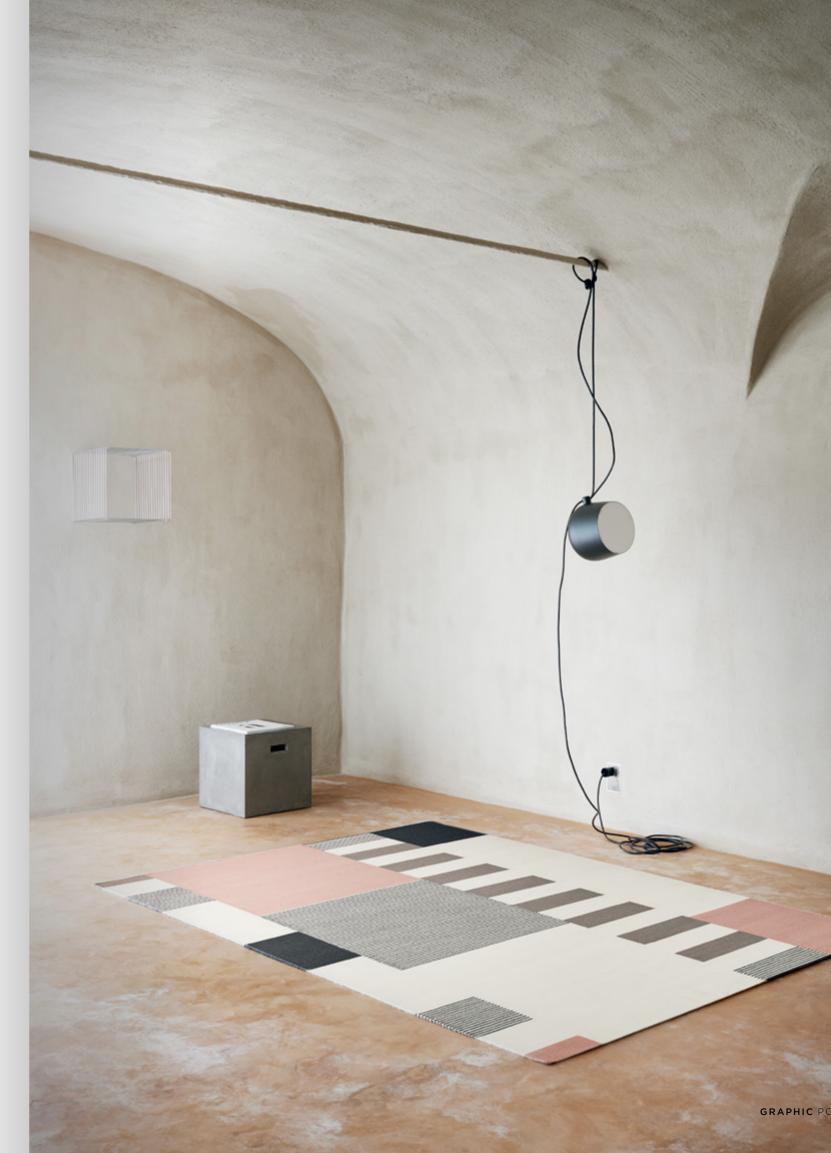

LEAF

BLUE

ROSE

HEATHER

Model GRAPHIC Designer PIA SCHARBAU Sizes (in cm) 140/200, 170/240, 200/300 Quality HAND-WOVEN Material NZ WOOL Fringes NO

POWDER

ORANGE

Model MATTIA Designer HANNE KORTEGAARD Sizes (in cm) 140/200, 170/240, 200/300, 250/250, 250/350, 300/400\* Quality HAND-WOVEN Material NZ WOOL & POLYESTER Fringes YES