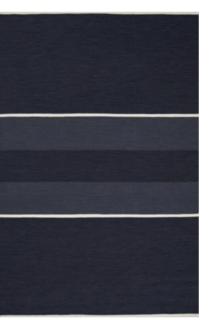

GREY

BLUE

Model CHESS Designer KIM NAVER Sizes (in cm) 90/160, 140/200, 170/240, 200/300, 250/250, 250/350 Quality HAND-WOVEN Material WOOL & FLAX Fringes NO

LIGHT GREY

CHARCOAL

OCEAN

Model MEMO Designer URD MOLL GUNDERMANN Sizes (in cm) 140/200, 170/240, 200/300 Quality HAND-WOVEN Material NZ WOOL & POLYESTER Fringes YES