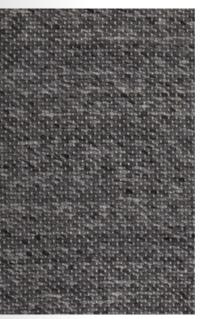

GREY

BLUE

Model CHESS Designer KIM NAVER Sizes (in cm) 90/160, 140/200, 170/240, 200/300, 250/250, 250/350 Quality HAND-WOVEN Material WOOL & FLAX Fringes NO

LIGHT GREY

CHARCOAL

OCEAN

Model MEMO Designer URD MOLL GUNDERMANN Sizes (in cm) 140/200, 170/240, 200/300 Quality HAND-WOVEN Material NZ WOOL & POLYESTER Fringes YES