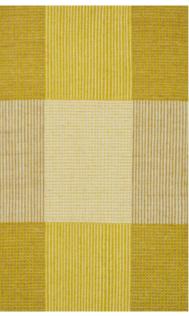

GREY

BLUE

Model CHESS Designer KIM NAVER Sizes (in cm) 90/160, 140/200, 170/240, 200/300, 250/250, 250/350 Quality HAND-WOVEN Material WOOL & FLAX Fringes NO

LIGHT GREY

CHARCOAL

OCEAN

Model MEMO Designer URD MOLL GUNDERMANN Sizes (in cm) 140/200, 170/240, 200/300 Quality HAND-WOVEN Material NZ WOOL & POLYESTER Fringes YES