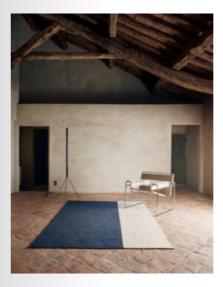

# ARTWORK **OVERVIEW**

A Nordic expression with an international touch. Playful, though aesthetic. Geometric and asymmetric at the same time. Materials are mixed; structures clash and make wonders. Despite challenging combinations, the rugs stand out in peaceful balance.

The simple look tributes the pure handicraft. All rugs are made by hand, they are two-sided, tight in texture, and most of them can be made in custom sizes.

Model BOLOGNA Designer BODIL JERICHAU Sizes (in cm) 90/160, 140/200, 170/240, 200/300, 220/220, 250/350 Quality HAND-WOVEN Material WOOL & FLAX Fringes NO