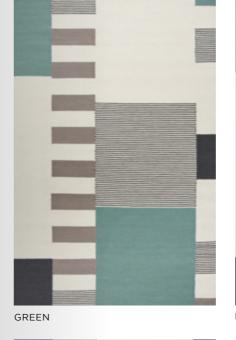

#### Model UNIT Designer URD MOLL GUNDERMANN Sizes (in cm) 80/150, 140/200, 170/240, 200/300, 250/350 Quality HAND-WOVEN Material WOOL, FLAX & POLYESTER Fringes YES

GREEN

BEIGE

WINE

Model LAGOS Designer PERNILLE MØLLER FOLCARELLI Sizes (in cm) 140/200, 170/240, 200/300 Quality HAND-WOVEN Material WOOL & FLAX Fringes NO