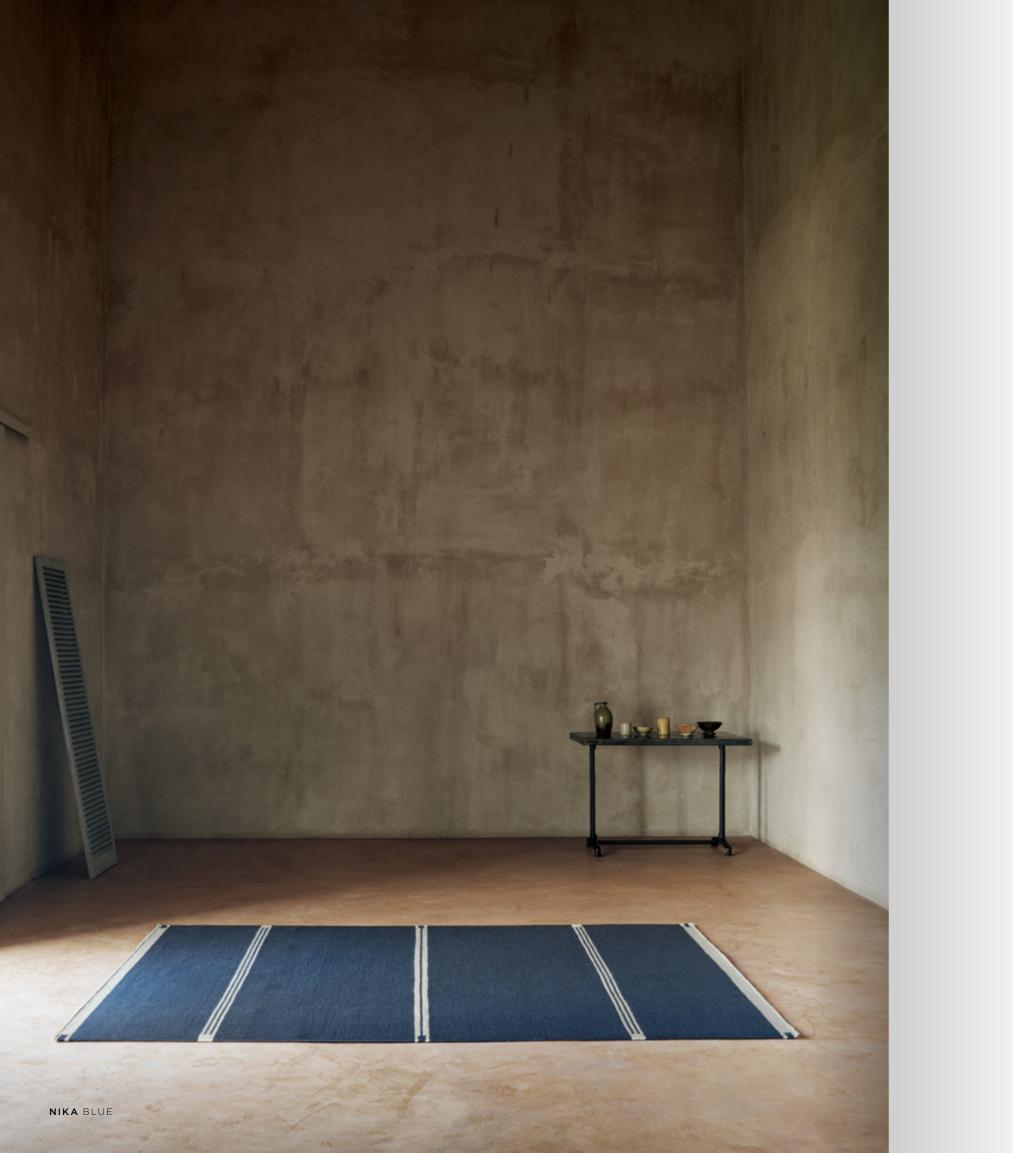

WHITE

STONE

Model NIKA Designer URD MOLL GUNDERMANN Sizes (in cm) 80/200, 140/200, 170/240, 200/300 Quality HAND-WOVEN Material NZ WOOL Fringes NO

BLUE

AQUA

SAND

Model SMILLA Designer HANNE KORTEGAARD Size (in cm) 80/180 Quality HAND-WOVEN Material NZ WOOL & POLYESTER Fringes YES