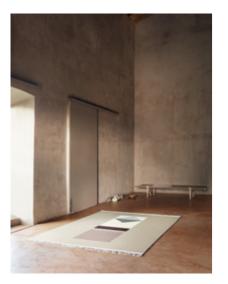

# ARTWORK **OVERVIEW**

A Nordic expression with an international touch. Playful, though aesthetic. Geometric and asymmetric at the same time. Materials are mixed; structures clash and make wonders. Despite challenging combinations, the rugs stand out in peaceful balance.

The simple look tributes the pure handicraft. All rugs are made by hand, they are two-sided, tight in texture, and most of them can be made in custom sizes.

Model BOLOGNA Designer BODIL JERICHAU Sizes (in cm) 90/160, 140/200, 170/240, 200/300, 220/220, 250/350 Quality HAND-WOVEN Material WOOL & FLAX Fringes NO