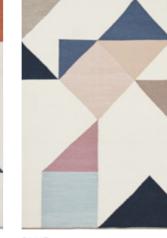

The simple look tributes the pure handicraft. All rugs are made by hand, they are two-sided, tight in texture, and most of them can be made in custom sizes.

Model BOLOGNA Designer BODIL JERICHAU Sizes (in cm) 90/160, 140/200, 170/240, 200/300, 220/220, 250/350 Quality HAND-WOVEN Material WOOL & FLAX Fringes NO