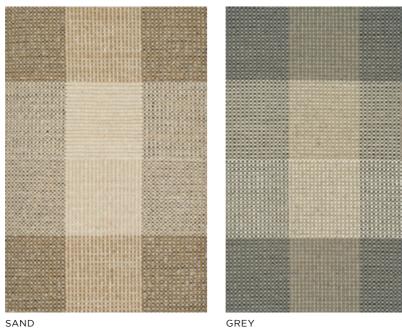

GREY

BLUE

Model CHESS Designer KIM NAVER Sizes (in cm) 90/160, 140/200, 170/240, 200/300, 250/250, 250/350 Quality HAND-WOVEN Material WOOL & FLAX Fringes NO

LIGHT GREY

CHARCOAL

OCEAN

Model MEMO Designer URD MOLL GUNDERMANN Sizes (in cm) 140/200, 170/240, 200/300 Quality HAND-WOVEN Material NZ WOOL & POLYESTER Fringes YES