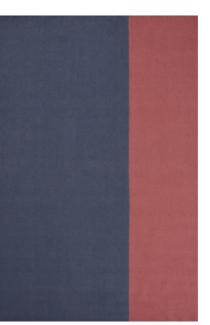

The simple look tributes the pure handicraft. All rugs are made by hand, they are two-sided, tight in texture, and most of them can be made in custom sizes.

Model BOLOGNA Designer BODIL JERICHAU Sizes (in cm) 90/160, 140/200, 170/240, 200/300, 220/220, 250/350 Quality HAND-WOVEN Material WOOL & FLAX Fringes NO