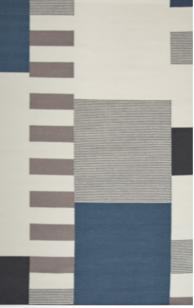

GREY

BLUE

Model CHESS Designer KIM NAVER Sizes (in cm) 90/160, 140/200, 170/240, 200/300, 250/250, 250/350 Quality HAND-WOVEN Material WOOL & FLAX Fringes NO

LIGHT GREY

CHARCOAL

OCEAN

Model MEMO Designer URD MOLL GUNDERMANN Sizes (in cm) 140/200, 170/240, 200/300 Quality HAND-WOVEN Material NZ WOOL & POLYESTER Fringes YES