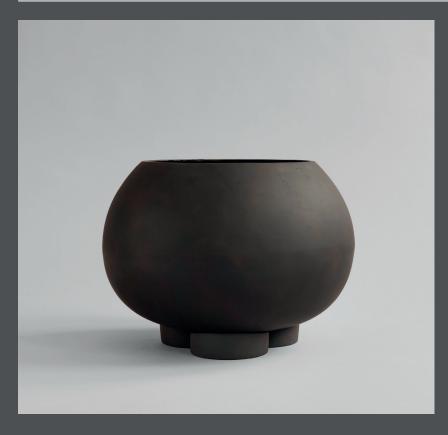

## **URCHIN PLANT POT BIG**

Inspired by the shape of a sea urchin, Urchin is characterized by a large oval pot, resting on top of what appears to be three massive legs. Designed as a new take on the traditional plant pot saucer, the massive legs can hold water from a plant and allows the plant to breath.

Urchin comes in four sizes. Each Urchin includes two pieces, a plant pot and saucer. Both plant pot and saucer is waterproof and a small hole in the bottom of the pot, ensures a good water and air flow for the plant.

Colour: Coffee

**Material: Fiber Concrete** 

**Care instructions:** 

Use a soft dry cloth to clean the product.

Do not use household cleaners.

Dimensions: L56 / W56 / H40 CM

Country of origin: CN

Product weight: 12,00 Kgs