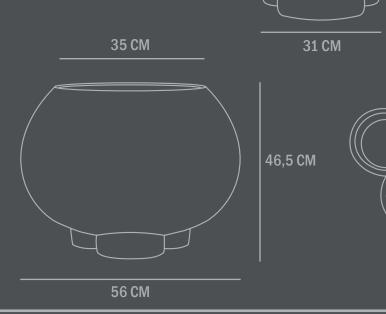

Designed by Kristian Sofus Hansen & Tommy Hyldahl.

56 CM

6,5 CM

**Product no: 231001** 

**Type: Plant Pot** 

Indoor/outdoor, not frostproof

Designer / Year of design:

Kristian Sofus Hansen & Tommy Hyldahl, 2020

Colour: Coffee

**Material: Fiber Concrete** 

**Care instructions:** 

Use a soft dry cloth to clean the product.

Do not use household cleaners.

Dimensions: L56 / W56 / H40 CM

Country of origin: CN

Product weight: 12,00 Kgs