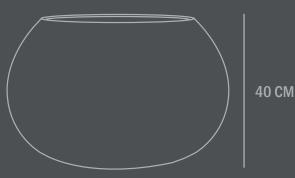

Colour: Coffee

**Material: Fiber Concrete** 

**Care instructions:** 

Use a soft dry cloth to clean the product.

Do not use household cleaners.

Dimensions: L56 / W56 / H40 CM

Country of origin: CN

Product weight: 12,00 Kgs