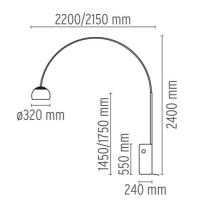

# FLOS

#### **ARCO**

Floor Mounting

Lamps description I x 70W E27 HSGSA/S

**Environment** Indoor **Finish** Marble

**Technical description** 

Floor lamp providing direct light. White Carrara marble base. Satin-finish stainless steel telescopic stem. Pressed, polished and zapon-varnished aluminum swiveling and height-adjustable

reflector.

#### **ELECTRICAL**

**Emergency** Without

on/off switch **Switching** 

230 Voltage (V)

#### **PHYSICAL**

Power cord Supply

2700 Cord length (mm)

**Construction material** Aluminum, Marble, Stainless steel

Weight (kg) 63.8





designed by Achille & Pier Giacomo Castiglioni

Floor lamp providing direct light



### **DIMENSIONS**



# **CERTIFICATIONS**















# Arco . Lamps



# HSGSA/S 70W

Lamp wattage:

70 W

Lamp category:

Incandescent

Socket:

E27

Lamp type:

HSGSA/S



designed by Achille & Pier Giacomo Castiglioni

Floor lamp providing direct light



F0300000

Marble

# **DIMENSIONS**



# **CERTIFICATIONS**