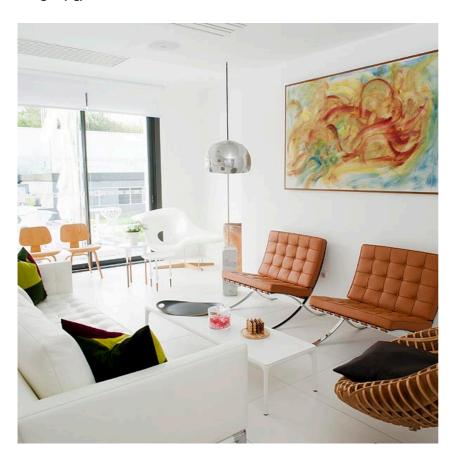

#### **ARCO**

Floor Mounting

Lamps description I x 70W E27 HSGSA/S

**Environment** Indoor **Finish** Marble

**Technical description** 

Floor lamp providing direct light. White Carrara marble base. Satin-finish stainless steel telescopic stem. Pressed, polished and zapon-varnished aluminum swiveling and height-adjustable

#### **PHYSICAL**

Power cord Supply

2700 Cord length (mm)

**Construction material** Aluminum, Marble, Stainless steel

Weight (kg) 63.8

designed by Achille & Pier Giacomo Castiglioni

Floor lamp providing direct light