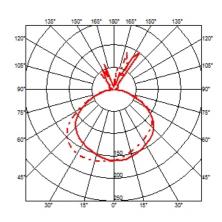

# HSGSA/S 70W

Lamp wattage:

70 W

Lamp category:

Incandescent

Socket:

E27

Lamp type:

HSGSA/S

designed by Achille & Pier Giacomo Castiglioni

Floor lamp providing direct light

F0300000

Marble