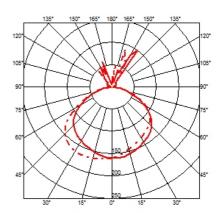

#### **PHYSICAL**

Power cord Supply

2700 Cord length (mm)

**Construction material** Aluminum, Marble, Stainless steel

Weight (kg) 63.8

designed by Achille & Pier Giacomo Castiglioni

Floor lamp providing direct light