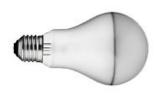

# HSGSA/S 70W

Lamp wattage:

70 W

Lamp category:

Incandescent

Socket:

E27

Lamp type:

HSGSA/S

designed by Achille & Pier Giacomo Castiglioni

Floor lamp providing direct light

F0300000

Marble