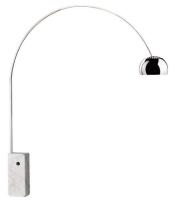

#### **ARCO**

Floor Mounting

Lamps description I x 70W E27 HSGSA/S

**Environment** Indoor **Finish** Marble

**Technical description** 

Floor lamp providing direct light. White Carrara marble base. Satin-finish stainless steel telescopic stem. Pressed, polished and zapon-varnished aluminum swiveling and height-adjustable

#### **PHYSICAL**

Power cord Supply

2700 Cord length (mm)

**Construction material** Aluminum, Marble, Stainless steel

Weight (kg) 63.8

designed by Achille & Pier Giacomo Castiglioni

Floor lamp providing direct light

HSGSA/S

designed by Achille & Pier Giacomo Castiglioni

Floor lamp providing direct light

F0300000

Marble