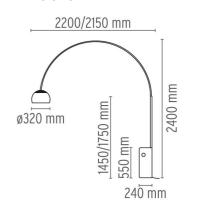

direct light. White Carrara marble base. Satin-finish stainless steel telescopic stem. Pressed, polished and zapon-varnished aluminum swiveling and height-adjustable

reflector.

#### **ELECTRICAL**

**Emergency** Without

on/off switch **Switching** 

230 Voltage (V)

#### **PHYSICAL**

Power cord Supply

2700 Cord length (mm)

**Construction material** Aluminum, Marble, Stainless steel

Weight (kg) 63.8





designed by Achille & Pier Giacomo Castiglioni

Floor lamp providing direct light



### **DIMENSIONS**



# **CERTIFICATIONS**















# Arco . Lamps



# HSGSA/S 70W

Lamp wattage:

70 W

Lamp category:

Incandescent

Socket:

E27

Lamp type:

HSGSA/S



designed by Achille & Pier Giacomo Castiglioni

Floor lamp providing direct light



F0300000

Marble

# **DIMENSIONS**



# **CERTIFICATIONS**