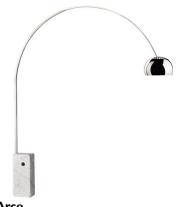

#### **ARCO**

Floor Mounting

Lamps description I x 70W E27 HSGSA/S

**Environment** Indoor **Finish** Marble

**Technical description** 

Floor lamp providing direct light. White Carrara marble base. Satin-finish stainless steel telescopic stem. Pressed, polished and zapon-varnished aluminum swiveling and height-adjustable

#### **PHYSICAL**

Power cord Supply

2700 Cord length (mm)

**Construction material** Aluminum, Marble, Stainless steel

Weight (kg) 63.8

designed by Achille & Pier Giacomo Castiglioni

Floor lamp providing direct light

HSGSA/S

designed by Achille & Pier Giacomo Castiglioni

Floor lamp providing direct light

F0300000

Marble