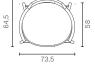

xtend diagonally from the armrest level to the ground bring an aesthetical contrast to the oval formed backrest. The warm feeling of wood that dominates the visual impact is unified with a smooth cushion seat. 70 mm thick cushion seat and the raw look of wood reinforce the feeling of comfort.

#### Leg

Plastic glides are used under the leg.

# **Materials**

### Upholstery

Fabric, Leather, Artifical Leather. COM and COL options are also available.

i.

| textile fabric yardage (mt)   | 1   |
|-------------------------------|-----|
| real leather square meter(m²) | 1,4 |

Wood Leg and Frame Finishes: Natural Ash Wood, Black Ash Wood, Walnut Beech Wood

Click to view the fabric and material catalogues via bt.design: B&T Fabric Catalogues □ B&T Material Catalogues





# Dimensions (cm)





## **Shipment Details**

| Cbm (m3)    | 0,35 |
|-------------|------|
| Weight (kg) | 9    |

# Downloads $\downarrow$

CAD files and photos are available at bt.design  $\square$ Care and maintenance instructions are available at bt.design  $\square$ 

### Warranty

The guarantee policy of B&T Design protects their products in case of any defects regarding manufacturing and materials up to 5 years starting from the date of the invoice. Damages caused by lack of proper maintenance or misuse are not included in this warranty.