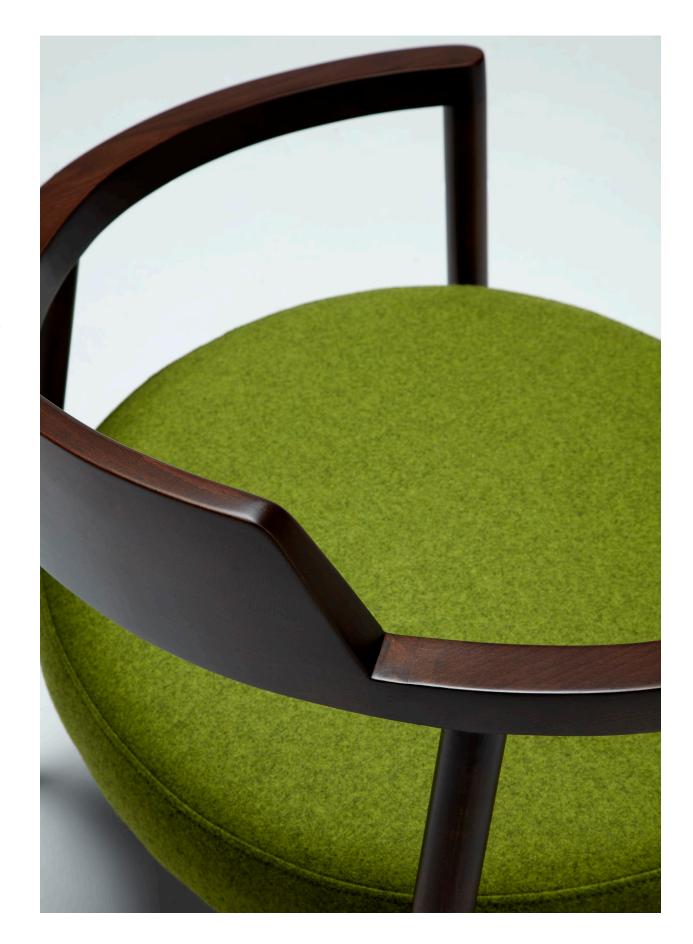

## **Product Details**

With its armrests and back designed as a single structure, Alek invites you to a comfortable sitting experience. Cylindrical wooden legs which extend diagonally from the armrest level to the ground bring an aesthetical contrast to the oval formed backrest. The warm feeling of wood that dominates the visual impact is unified with a smooth cushion seat. 70 mm thick cushion seat and the raw look of wood reinforce the feeling of comfort.

#### Leg

Plastic glides are used under the leg.