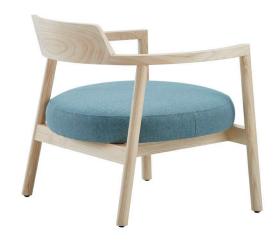

## **Product Details**

With its armrests and back designed as a single structure, Alek invites you to a comfortable sitting experience. Cylindrical wooden legs which extend diagonally from the armrest level to the ground bring an aesthetical contrast to the oval formed backrest. The warm feeling of wood that dominates the visual impact is unified with a smooth cushion seat. 70 mm thick cushion seat and the raw look of wood reinforce the feeling of comfort.

Wood Leg and Frame Finishes: Natural Ash Wood, Black Ash Wood, Walnut Beech Wood

Click to view the fabric and material catalogues via bt.design: B&T Fabric Catalogues □ B&T Material Catalogues