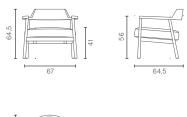

extend diagonally from the armrest level to the ground bring an aesthetical contrast to the oval formed backrest. The warm feeling of wood that dominates the visual impact is unified with a smooth cushion seat. 70 mm thick cushion seat and the raw look of wood reinforce the feeling of comfort.

#### Leg

Plastic glides are used under the leg.

# **Materials**

### Upholstery

Fabric, Leather, Artifical Leather. COM and COL options are also available.

i.

| textile fabric yardage (mt)   | 1   |
|-------------------------------|-----|
| real leather square meter(m²) | 1,4 |

Wood Leg and Frame Finishes: Natural Ash Wood, Black Ash Wood, Walnut Beech Wood

Click to view the fabric and material catalogues via bt.design: B&T Fabric Catalogues □ B&T Material Catalogues





# Dimensions (cm)





## **Shipment Details**

| Cbm (m3)    | 0,35 |
|-------------|------|
| Weight (kg) | 9    |

# Downloads $\downarrow$

CAD files and photos are available at bt.design  $\square$ Care and maintenance instructions are available at bt.design  $\square$ 

### Warranty

The guarantee policy of B&T Design protects their products in case of any defects regarding manufacturing and materials up to 5 years starting from the date of the invoice. Damages caused by lack of proper maintenance or misuse are not included in this warranty.