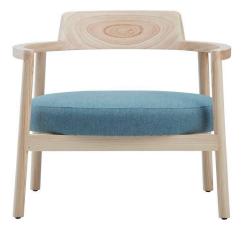

## **Product Details**

With its armrests and back designed as a single structure, Alek invites you to a comfortable sitting experience. Cylindrical wooden legs which extend diagonally from the armrest level to the ground bring an aesthetical contrast to the oval formed backrest. The warm feeling of wood that dominates the visual impact is unified with a smooth cushion seat. 70 mm thick cushion seat and the raw look of wood reinforce the feeling of comfort.

Wood Leg and Frame Finishes: Natural Ash Wood, Black Ash Wood, Walnut Beech Wood

Click to view the fabric and material catalogues via bt.design: B&T Fabric Catalogues □ B&T Material Catalogues