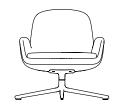

Era Lounge Chair low swivel aluminum H: 77 x L: 83 x D: 83 x SH: 40 cm

Era Lounge Chair high steel, chrome H: 103 x L: 72 x D: 80 x SH: 40 cm

Era Footstool steel, chrome H: 39 x L: 53 x D: 42 x SH: 39 cm

Era Lounge Chair high swivel aluminum H: 103 x L: 83 x D: 83 x SH: 40 cm

normann COPENHAGEN

Era Footstool swivel aluminum H: 39 x L: 53 x D: 42 x SH: 39 cm