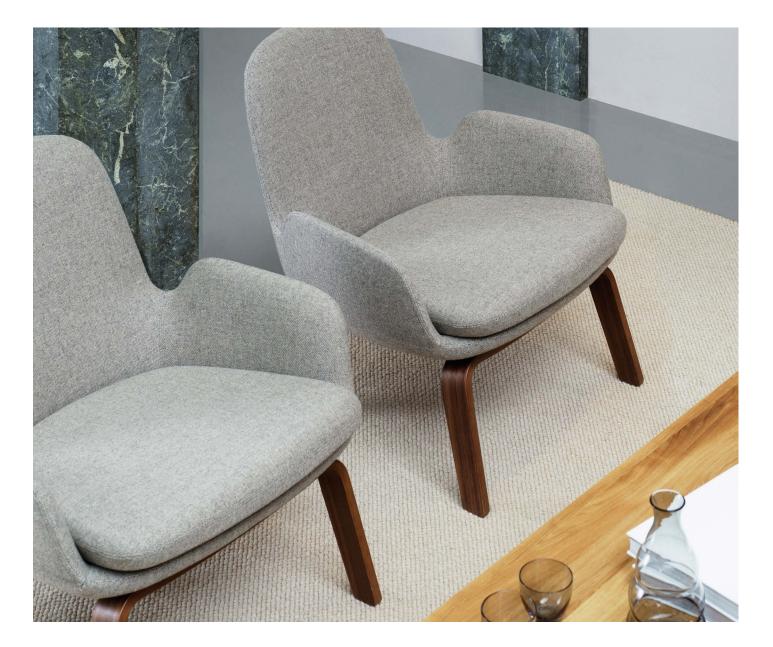

### **Collection Overview**

Era Lounge Chair low wood H: 77 x L: 72 x D: 75 x SH: 40 cm

Era Lounge Chair high wood H: 103 x L: 72 x D: 80 x SH: 40 cm

Era Footstool wood H: 39 x L: 53 x D: 42 x SH: 39 cm

Era Lounge Chair low steel, chrome H: 77 x L: 72 x D: 75 x SH: 40 cm

#### Material

Shell: Hard molded PU foam with steel reinforcement Cushion: Soft molded PU foam with upholstery Base: Powder coated steel, oak veneer, walnut veneer, chrome, lacquered oak veneer, aluminum, powder coated aluminum