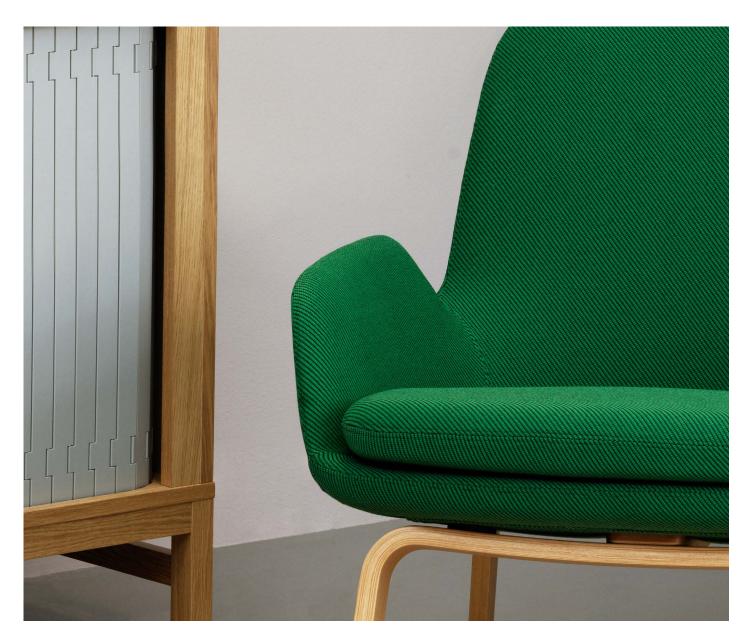

# Furniture for a new era

The design is well-proportioned, the lines are sharp and the feel is contemporary. Expressing a sophisticated calmness that invites the sitter to pure and unreserved relaxation, Era demonstrates the art of refined proportions. A design in which the interaction between soft curves and straight lines is done just right. An incredibly strong construction makes the Era series well-suited for commercial spaces. The same level of care proceeds to the upholstering and stitching, which are carried out with the utmost artisanal precision to flawlessly dress the sleek silhouettes. With its streamlined design and high quality, Era is designed to transcend generations.

#### Description

Era combines modern production techniques with traditional furniture craftsmanship in a timeless and characterful design. The Era series includes a high and low version of lounge chairs, a 2 seater sofa and a footstool with multiple base types for a great variety.