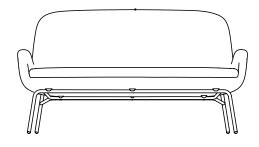

### **Collection Overview**

**Era Sofa wood** H: 78 x L: 145 x D: 77 x SH: 41 cm

**Era Sofa steel, chrome** H: 78 x L: 145 x D: 77 x SH: 41 cm

Era –