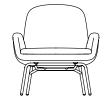

### **Collection Overview**

Era Lounge Chair low wood H: 77 x L: 72 x D: 75 x SH: 40 cm

Era Lounge Chair high wood H: 103 x L: 72 x D: 80 x SH: 40 cm

Era Footstool wood H: 39 x L: 53 x D: 42 x SH: 39 cm

Era Lounge Chair low steel, chrome H: 77 x L: 72 x D: 75 x SH: 40 cm

Era Lounge Chair low swivel aluminum H: 77 x L: 83 x D: 83 x SH: 40 cm

Era Lounge Chair high steel, chrome H: 103 x L: 72 x D: 80 x SH: 40 cm

Era Footstool steel, chrome H: 39 x L: 53 x D: 42 x SH: 39 cm

Era Lounge Chair high swivel aluminum H: 103 x L: 83 x D: 83 x SH: 40 cm

normann COPENHAGEN

Era Footstool swivel aluminum H: 39 x L: 53 x D: 42 x SH: 39 cm