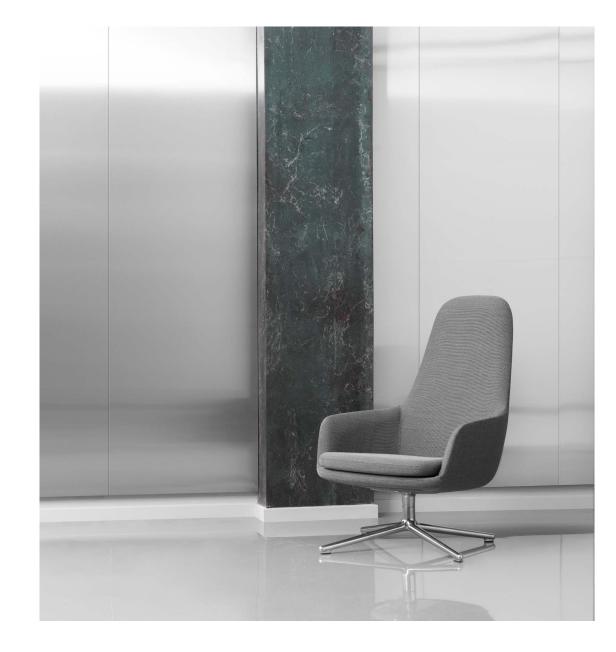

### **Collection Overview**

Era Lounge Chair low wood H: 77 x L: 72 x D: 75 x SH: 40 cm

Era Lounge Chair high wood H: 103 x L: 72 x D: 80 x SH: 40 cm

Era Footstool wood H: 39 x L: 53 x D: 42 x SH: 39 cm

Era Lounge Chair low steel, chrome H: 77 x L: 72 x D: 75 x SH: 40 cm

Era Lounge Chair low swivel aluminum H: 77 x L: 83 x D: 83 x SH: 40 cm

Era Lounge Chair high steel, chrome H: 103 x L: 72 x D: 80 x SH: 40 cm

Era Footstool steel, chrome H: 39 x L: 53 x D: 42 x SH: 39 cm

Era Lounge Chair high swivel aluminum H: 103 x L: 83 x D: 83 x SH: 40 cm

normann COPENHAGEN

Era Footstool swivel aluminum H: 39 x L: 53 x D: 42 x SH: 39 cm

#### Description

Era combines modern production techniques with traditional furniture craftsmanship in a timeless and characterful design. The Era series includes a high and low version of lounge chairs, a 2 seater sofa and a footstool with multiple base types for a great variety.