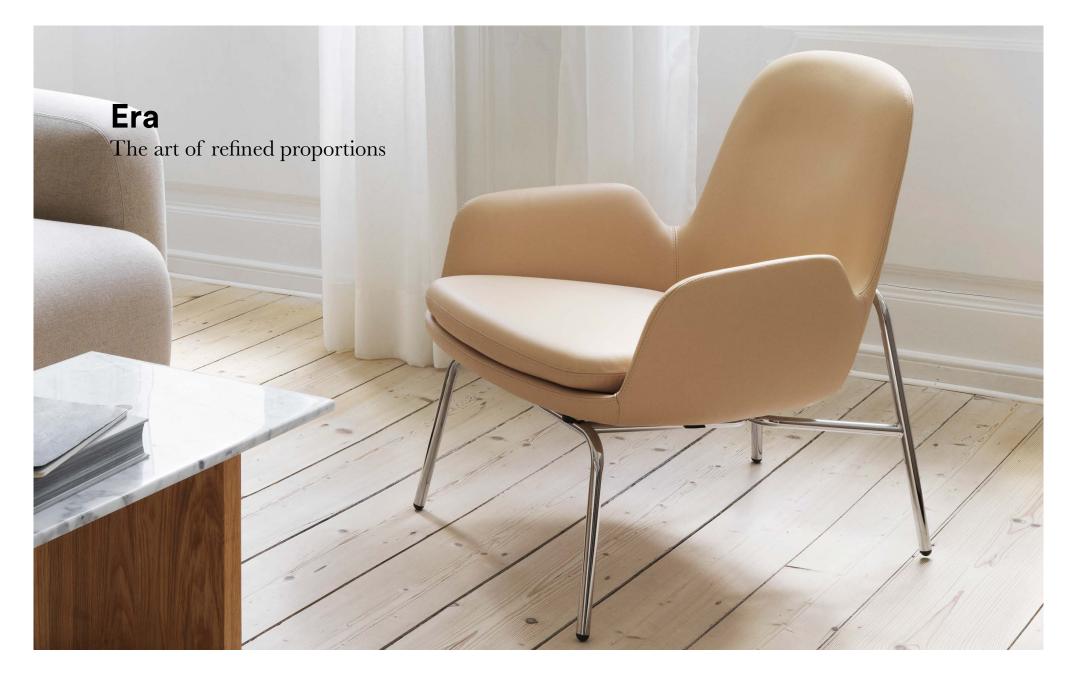

# Furniture for a new era

The design is well-proportioned, the lines are sharp and the feel is contemporary. Expressing a sophisticated calmness that invites the sitter to pure and unreserved relaxation, Era demonstrates the art of refined proportions. A design in which the interaction between soft curves and straight lines is done just right. An incredibly strong construction makes the Era series well-suited for commercial spaces. The same level of care proceeds to the upholstering and stitching, which are carried out with the utmost artisanal precision to flawlessly dress the sleek silhouettes. With its streamlined design and high quality, Era is designed to transcend generations.

### **Collection Overview**

Era Lounge Chair low wood H: 77 x L: 72 x D: 75 x SH: 40 cm

Era Lounge Chair high wood H: 103 x L: 72 x D: 80 x SH: 40 cm

Era Footstool wood H: 39 x L: 53 x D: 42 x SH: 39 cm

Era Lounge Chair low steel, chrome H: 77 x L: 72 x D: 75 x SH: 40 cm

Era Lounge Chair low swivel aluminum H: 77 x L: 83 x D: 83 x SH: 40 cm

Era Lounge Chair high steel, chrome H: 103 x L: 72 x D: 80 x SH: 40 cm

Era Footstool steel, chrome H: 39 x L: 53 x D: 42 x SH: 39 cm

Era Lounge Chair high swivel aluminum H: 103 x L: 83 x D: 83 x SH: 40 cm

normann COPENHAGEN

Era Footstool swivel aluminum H: 39 x L: 53 x D: 42 x SH: 39 cm