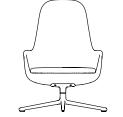

### **Collection Overview**

Era Lounge Chair low wood H: 77 x L: 72 x D: 75 x SH: 40 cm

Era Lounge Chair high wood H: 103 x L: 72 x D: 80 x SH: 40 cm

Era Footstool wood H: 39 x L: 53 x D: 42 x SH: 39 cm

Era Lounge Chair low steel, chrome H: 77 x L: 72 x D: 75 x SH: 40 cm

Era Lounge Chair low swivel aluminum H: 77 x L: 83 x D: 83 x SH: 40 cm

Era Lounge Chair high steel, chrome H: 103 x L: 72 x D: 80 x SH: 40 cm

Era Footstool steel, chrome H: 39 x L: 53 x D: 42 x SH: 39 cm

Era Lounge Chair high swivel aluminum H: 103 x L: 83 x D: 83 x SH: 40 cm

normann COPENHAGEN

Era Footstool swivel aluminum H: 39 x L: 53 x D: 42 x SH: 39 cm