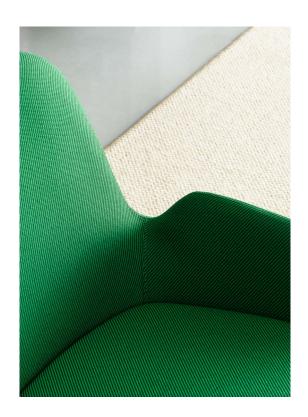

#### Material

Shell: Hard molded PU foam with steel reinforcement Cushion: Soft molded PU foam with upholstery Base: Powder coated steel, oak veneer, walnut veneer, chrome, lacquered oak veneer, aluminum, powder coated aluminum

### **Material Options**

Upholstery (all available in several colors)

Camira: Synergy, Main Line Flax, Aquarius, Oceanic, Yoredale and Zap

Kvadrat: Reflect, Remix 3, Canvas, Steelcut Trio, Hallingdal, Divina, Divina MD, Divina melange, Fiord, Vidar, Sahco Elle, Sahco Zero JAB: City Velvet

Sørensen Leather: Ultra

The listed upholstery options come in a wide range of colors. See our Material Guide for color references.