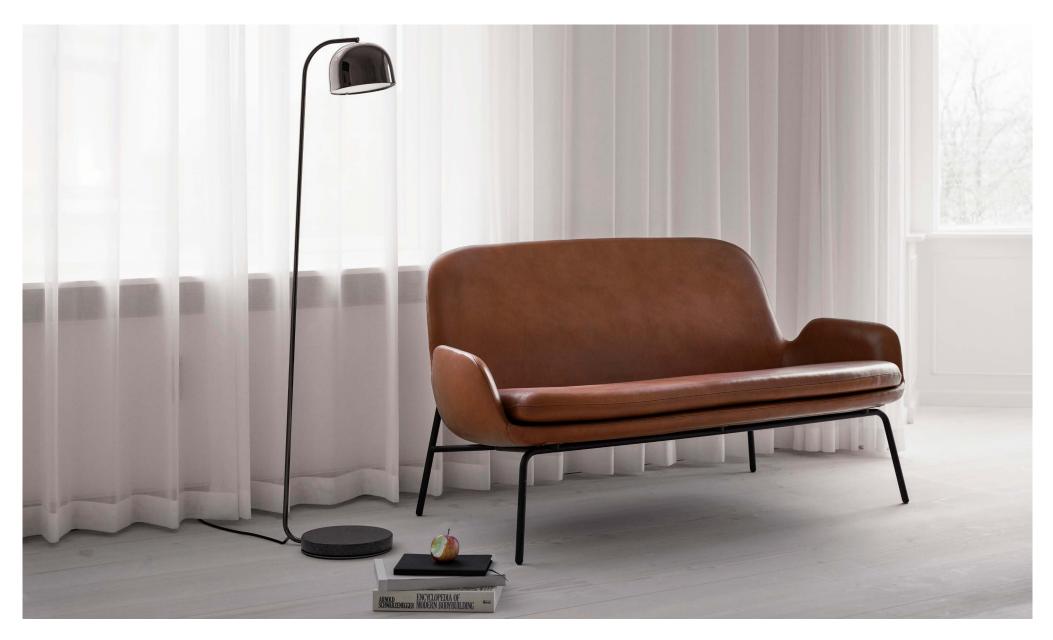

# Furniture for a new era

The design is well-proportioned, the lines are sharp and the feel is contemporary. Expressing a sophisticated calmness that invites the sitter to pure and unreserved relaxation, Era demonstrates the art of refined proportions. A design in which the interaction between soft curves and straight lines is done just right. An incredibly strong construction makes the Era series well-suited for commercial spaces. The same level of care proceeds to the upholstering and stitching, which are carried out with the utmost artisanal precision to flawlessly dress the sleek silhouettes. With its streamlined design and high quality, Era is designed to transcend generations.

### **Collection Overview**

**Era Sofa wood** H: 78 x L: 145 x D: 77 x SH: 41 cm

**Era Sofa steel, chrome** H: 78 x L: 145 x D: 77 x SH: 41 cm

Era –

#### Description

Era combines modern production techniques with traditional furniture craftsmanship in a timeless and characterful design. The Era series includes a high and low version of lounge chairs, a 2 seater sofa and a footstool with multiple base types for a great variety.