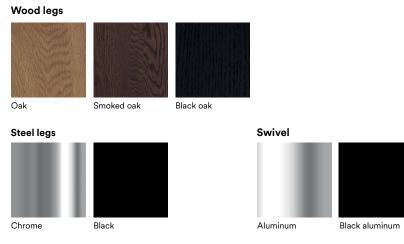

#### Material

Shell: Hard molded PU foam with steel reinforcement Cushion: Soft molded PU foam with upholstery Base: Powder coated steel, oak veneer, walnut veneer, chrome, lacquered oak veneer, aluminum, powder coated aluminum

### **Material Options**

Upholstery (all available in several colors)

Camira: Synergy, Main Line Flax, Aquarius, Oceanic, Yoredale and Zap

Kvadrat: Reflect, Remix 3, Canvas, Steelcut Trio, Hallingdal, Divina, Divina MD, Divina melange, Fiord, Vidar, Sahco Elle, Sahco Zero JAB: City Velvet