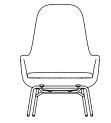

### **Collection Overview**

Era Lounge Chair low wood H: 77 x L: 72 x D: 75 x SH: 40 cm

Era Lounge Chair high wood H: 103 x L: 72 x D: 80 x SH: 40 cm

Era Footstool wood H: 39 x L: 53 x D: 42 x SH: 39 cm

Era Lounge Chair low steel, chrome H: 77 x L: 72 x D: 75 x SH: 40 cm

Era Lounge Chair low swivel aluminum H: 77 x L: 83 x D: 83 x SH: 40 cm

Era Lounge Chair high steel, chrome H: 103 x L: 72 x D: 80 x SH: 40 cm

Era Footstool steel, chrome H: 39 x L: 53 x D: 42 x SH: 39 cm

Era Lounge Chair high swivel aluminum H: 103 x L: 83 x D: 83 x SH: 40 cm

normann COPENHAGEN

Era Footstool swivel aluminum H: 39 x L: 53 x D: 42 x SH: 39 cm