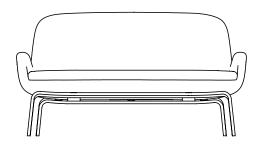

### **Collection Overview**

**Era Sofa wood** H: 78 x L: 145 x D: 77 x SH: 41 cm

**Era Sofa steel, chrome** H: 78 x L: 145 x D: 77 x SH: 41 cm

Era –