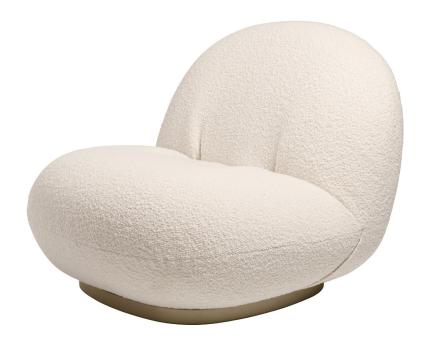

# Pacha Collection - Lounge Chair - Fully Upholstered

Designed by Piere Paulin - 1975

Pacha lounge chair 10964 ITEM NUMBER Pacha lounge chair - returning swivel 11601 DESCRIPTION When the Pacha Collection was designed in 1975, it replaced the austerity of post-war design with a more organic approach, reflecting the changing design style of the time. A joyful modernist, Paulin's low-slung pieces provided a new laid-back perspective on life and his forward-looking, eclectic and sculptural approach to furniture design instantly caught the mood of the swinging 60's. The Pacha lounge chair is fully upholstered, has a painted wood base and is available with a fixed base or returning swivel base.