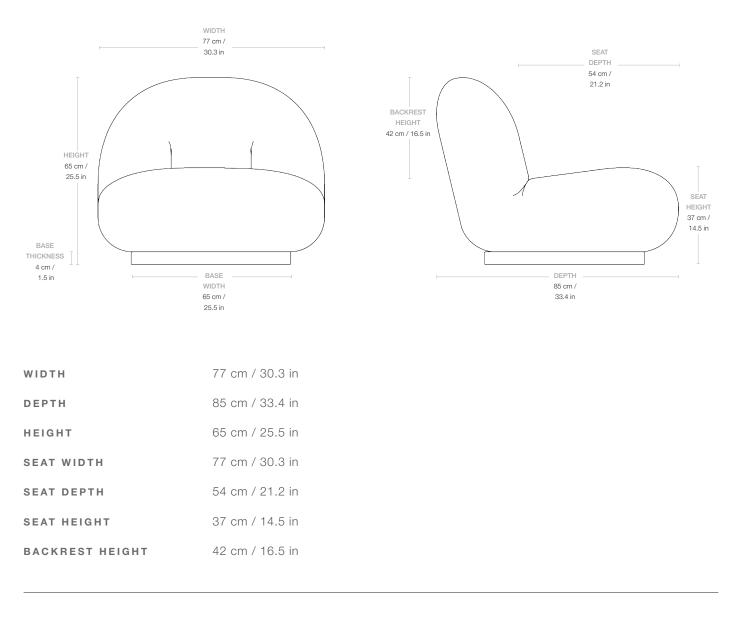

eturning swivel 11601 DESCRIPTION When the Pacha Collection was designed in 1975, it replaced the austerity of post-war design with a more organic approach, reflecting the changing design style of the time. A joyful modernist, Paulin's low-slung pieces provided a new laid-back perspective on life and his forward-looking, eclectic and sculptural approach to furniture design instantly caught the mood of the swinging 60's. The Pacha lounge chair is fully upholstered, has a painted wood base and is available with a fixed base or returning swivel base.

### Materials & Finishes

BASE FINISH

Black Semi Matt (RAL 9005 / Gloss 10) , Pearl Gold (RAL 1035 Pearl beige / Gloss 10)



#### MATERIALS

Bend plywood (inside structure), cut foam (padding and armrest), laquered MDF (base)

### Dimensions



#### Weight

TOTAL WEIGHT

21 kg / 21.4 kg (returning swivel) / 46.2 lbs / 47.1 lbs (returning swivel)

## Upholstery Consumption

#### X 140 CM FABRIC WIDTH / X 55 IN FABRIC WIDTH

FABRIC CONSUMPTION 280 cm / 110 in

# Packaging

| NUMBER OF PARCELS | 1                                                                          |
|-------------------|----------------------------------------------------------------------------|
| PACKAGING LENGTH  | 86 cm / 33.8 in                                                            |
| PACKAGING WIDTH   | 88 cm / 34.6 in                                                            |
| PACKAGING HEIGHT  | 70 cm / 27.5 in                                                            |
| PACKAGING WEIGHT  | 3 kg / 6.6 lbs