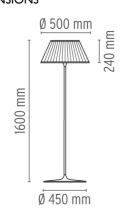

|
|-------------|----------------------------------------------------------------------------------------------------------|
| Switching   | On the cable there is the electronic dimmer which allows the regulation of light brightness with a dial. |
| Voltage (V) | 230                                                                                                      |

# PHYSICAL

| Supply                | Power cord                     |
|-----------------------|--------------------------------|
| Cord length (mm)      | 1350                           |
| Construction material | Aluminum, Fabric, Glass, Steel |
| Weight (kg)           | 16.8                           |





Romeo Soft F designed by Philippe Starck Floor lamp providing diffused light













Romeo Soft F . Lamps



HSGS 205W E27

Lamp wattage: 205 W Lamp category: Halogen mains Socket: E27 Lamp type: HSGS Romeo Soft F designed by Philippe Starck Floor lamp providing diffused light

Fabric

DIMENSIONS

()) F6109007



## CERTIFICATIONS