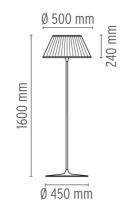

regulation of light brightness with a dial. |
| Voltage (V) | 230                                                                                                      |

# PHYSICAL

| Supply                | Power cord                     |
|-----------------------|--------------------------------|
| Cord length (mm)      | 1350                           |
| Construction material | Aluminum, Fabric, Glass, Steel |
| Weight (kg)           | 16.8                           |





Romeo Soft F designed by Philippe Starck Floor lamp providing diffused light













Romeo Soft F . Lamps



HSGS 205W E27

Lamp wattage: 205 W Lamp category: Halogen mains Socket: E27 Lamp type: HSGS Romeo Soft F designed by Philippe Starck Floor lamp providing diffused light

Fabric

DIMENSIONS

()) F6109007



## CERTIFICATIONS