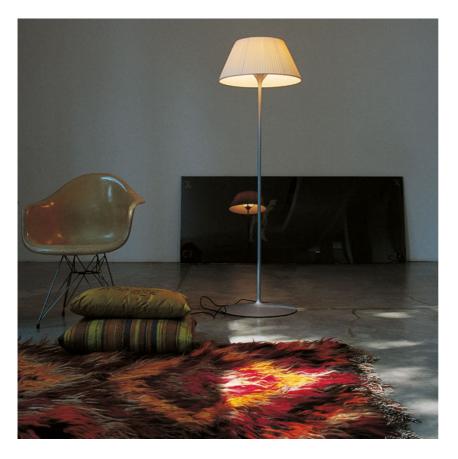

#### **ROMEO SOFT F**

| Mounting              | Floor                                                                                                                                                                                                                                                                                                                                                     |
|-----------------------|-----------------------------------------------------------------------------------------------------------------------------------------------------------------------------------------------------------------------------------------------------------------------------------------------------------------------------------------------------------|
| Lamps description     | I x MAX 205W E27 HSGS dimmer                                                                                                                                                                                                                                                                                                                              |
| Environment           | Indoor                                                                                                                                                                                                                                                                                                                                                    |
| Finish                | Fabric                                                                                                                                                                                                                                                                                                                                                    |
| Technical description | Floor lamp providing diffused light. Acid-etched pressed<br>borosilicate glass internal diffuser. Plissé cloth shade. Gray<br>painted steel stem and die-cast aluminum base and yoke.<br>Injection-molded transparent polycarbonate diffuser support.<br>On the cable there is the electronic  dimmer which<br>allows the regulation of light brightness. |

Romeo Soft F designed by Philippe Starck Floor lamp providing diffused light

Romeo Soft F . Lamps

HSGS 205W E27

Lamp wattage: 205 W Lamp category: Halogen mains Socket: E27 Lamp type: HSGS Romeo Soft F designed by Philippe Starck Floor lamp providing diffused light