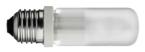

Romeo Soft F designed by Philippe Starck Floor lamp providing diffused light

Romeo Soft F . Lamps

HSGS 205W E27

Lamp wattage: 205 W Lamp category: Halogen mains Socket: E27 Lamp type: HSGS Romeo Soft F designed by Philippe Starck Floor lamp providing diffused light