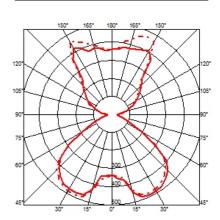

Romeo Soft F designed by Philippe Starck Floor lamp providing diffused light

Romeo Soft F . Lamps

HSGS 205W E27

Lamp wattage: 205 W Lamp category: Halogen mains Socket: E27 Lamp type: HSGS Romeo Soft F designed by Philippe Starck Floor lamp providing diffused light