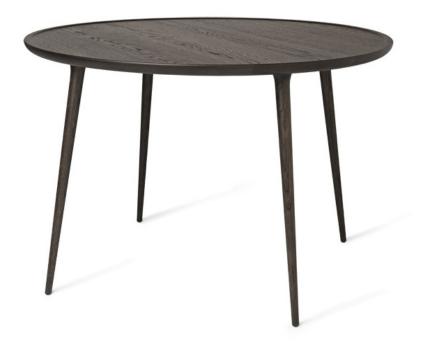

The Mater Accent Dining Table is designed by the Danish architect duo Space Copenhagen and combines a sculptural and handcrafted aesthetic. Following along the same bloodline as the highly successful 2009 Mater High Stool, the Accent collection consists of three coffee tables, a larger oval lounge table and round dining table. Crafted in solid FSC certified oak with a sirka grey stain.

| ITEM NO. | 01405                 |
|----------|-----------------------|
| DESIGNER | Space Copenhagen   DK |
| MATERIAL | FSC certified oak     |
| FINISH   | Sirka grey stain      |
| ORIGIN   | Europe                |
|          |                       |

DIM

DIA 110 cm H 73 cm | DIA 43.3" H 28.7"